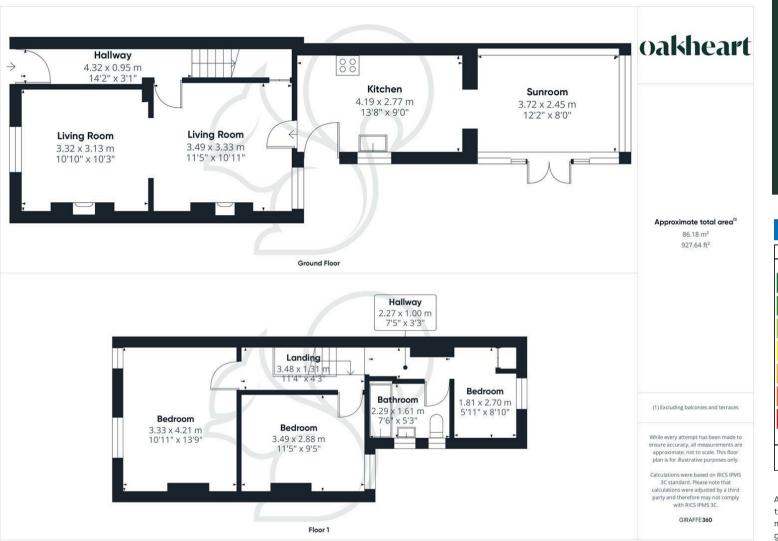

## £290,000

Offers In Excess Of Scarletts Road, Colchester NUMBER OF TAXABLE PARTY

ALA

oakfeart

This delightful three-bedroom semi-detached property is located on Scarlett's Road in the heart of Colchester, offering a blend of character features and modern living. The home is perfectly situated for families or professionals, with convenient access to local amenities, schools, and transport links. Upon entering, the entrance hall leads into a spacious open-plan lounge and dining area, complete with two feature fireplaces that add a touch of period charm. The kitchen is fitted with a range of eye and baselevel units, offering ample storage and workspace. To the rear, a conservatory overlooks the garden, providing additional living space filled with natural light.

Stairs rise to the landing, connecting to three bedrooms. The principal bedroom benefits from double windows, allowing an abundance of natural light. The second bedroom is generously sized as a double, while the third bedroom is currently utilised as an office. A family bathroom completes the upstairs accommodation.

The rear garden features a large patio area ideal for outdoor entertaining, with the remainder adorned with mature shrubbery and trees, though it will require some work to restore its full potential. Parking is available on-street Scarlett's Road is situated in Colchester's CO1 area, known for its proximity to essential amenities, making this property a unique opportunity to own a character-filled home in one of Colchester's soughtafter locations.