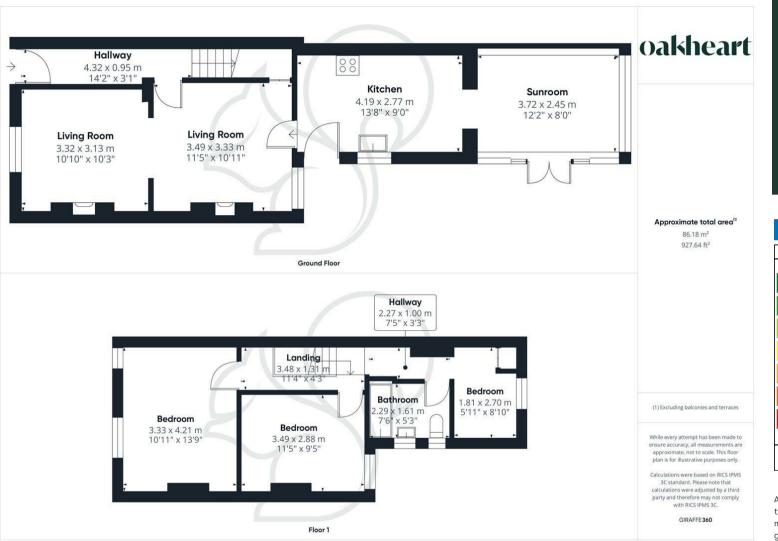

#### Guide Price £300,000 - £325,000

This delightful three-bedroom semi-detached property is located on Scarlett's Road in the heart of Colchester, offering a blend of character features and modern living. The home is perfectly situated for families or professionals, with convenient access to local amenities, schools, and transport links. Upon entering, the entrance hall leads into a spacious open-plan lounge and dining area, complete with two feature fireplaces that add a touch of period charm. The kitchen is fitted with a range of eye and baselevel units, offering ample storage and workspace. To the rear, a conservatory overlooks the garden, providing additional living space filled with natural light.

Stairs rise to the landing, connecting to three bedrooms. The principal bedroom benefits from double windows, allowing an abundance of natural light. The second bedroom is generously sized as a double, while the third bedroom is currently utilised as

an office. A family bathroom completes the upstairs accommodation.

The rear garden features a large patio area ideal for outdoor entertaining, with the remainder adorned with mature shrubbery and trees, though it will require some work to restore its full potential. Parking is available on-street Scarlett's Road is situated in Colchester's CO1 area, known for its proximity to essential amenities, making this property a unique opportunity to own a character-filled home in one of Colchester's soughtafter locations.