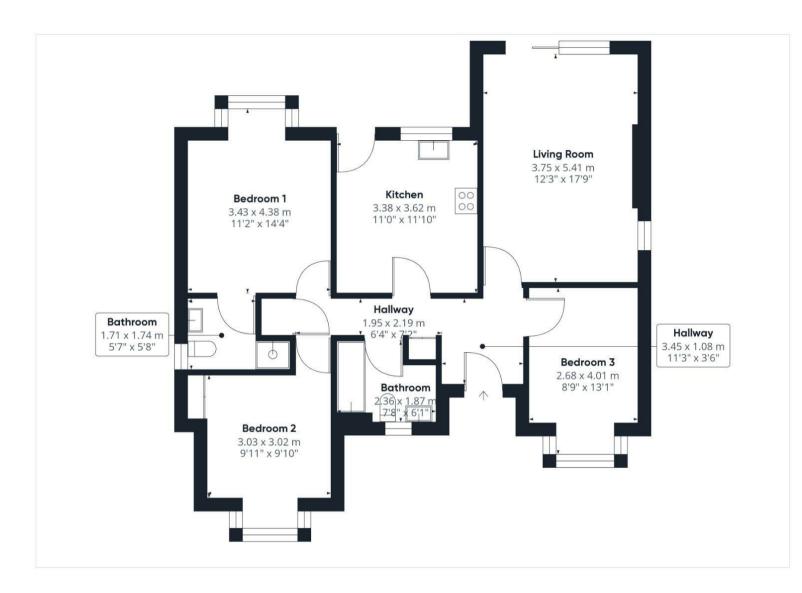

Guide Price £400.000 - £450.000.

Located in the charming village of Leavenheath, which seamlessly blends into the Suffolk countryside while bordering Essex, this stunning three-bedroom detached bungalow offers a serene and idyllic retreat.

perfect for relaxation and entertainment, a modern fitted kitchen equipped with select appliances to cater to culinary enthusiasts, a luxurious principal bedroom complete with built-in storage and an ensuite shower room, two additional double bedrooms offering ample space and integrated storage solutions, and a family-sized bathroom featuring a shower-over-bath configuration.

Externally, the bungalow boasts an expansive rear garden, providing ample space for outdoor activities and gardening enthusiasts alike. Additional features include a private garage offering secure parking and storage, and off-road parking capable of accommodating two