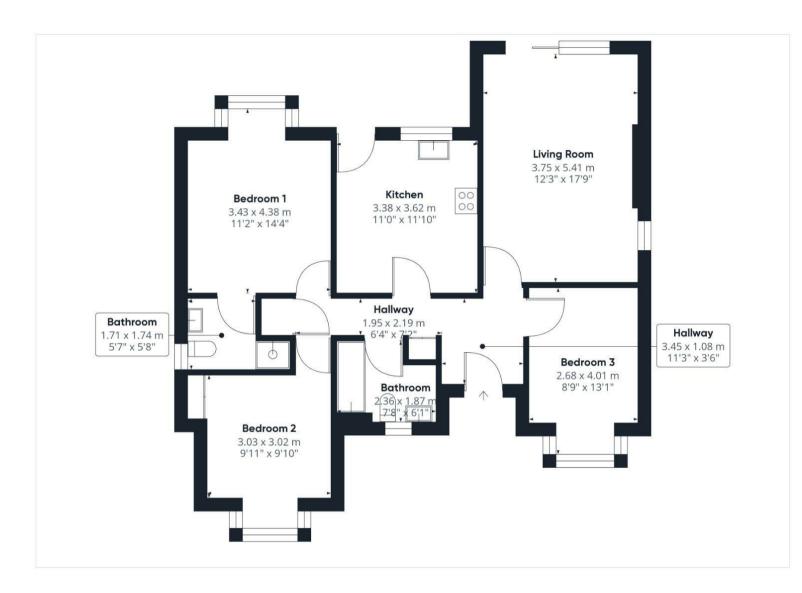

perfect for relaxation and entertainment, a modern fitted kitchen equipped with select appliances to cater to culinary enthusiasts, a luxurious principal bedroom complete with built-in storage and an ensuite shower room, two additional double bedrooms offering ample space and integrated storage solutions, and a family-sized bathroom featuring a shower-over-bath configuration.