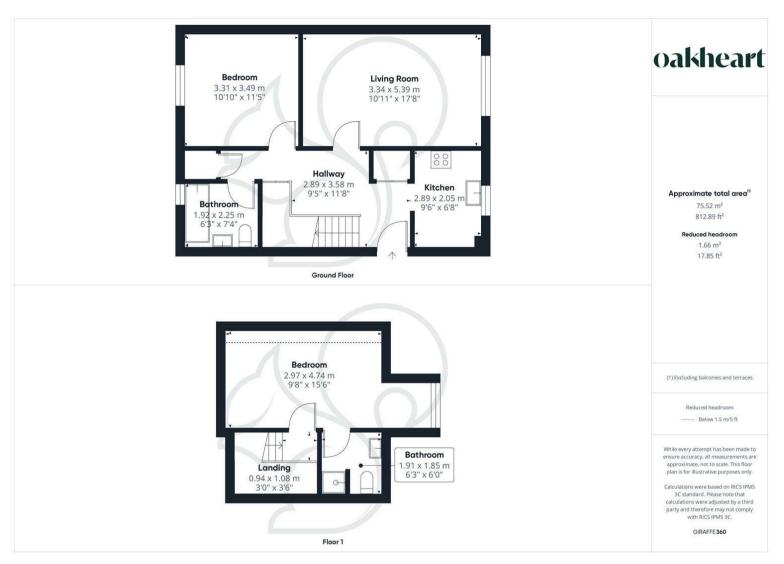

Situated in a highly sought-after location, this beautifully presented two-bedroom, two-bathroom duplex apartment offers generous living space and modern interiors. Positioned within close proximity to Colchester City Centre, the A12, and Colchester North Station, it provides excellent transport links, including direct trains to London Liverpool Street, making it an ideal choice for commuters and professionals.