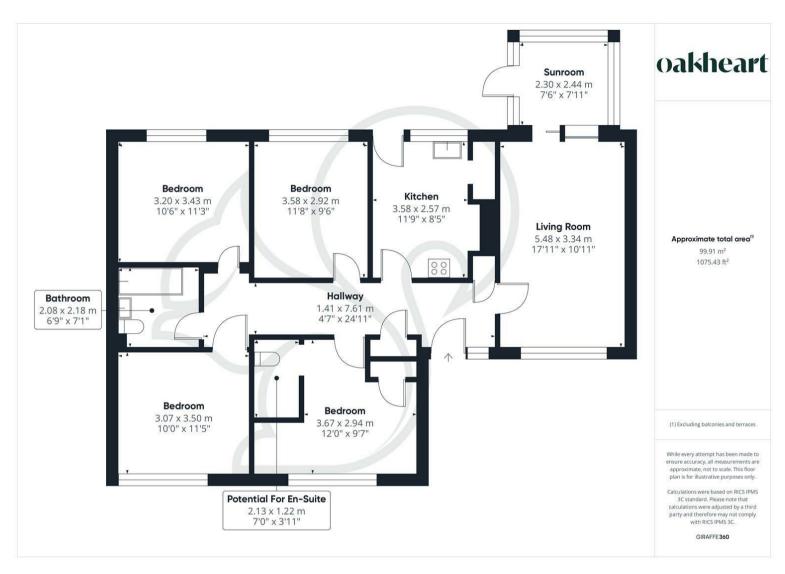

The bungalow features four generously sized double bedrooms, one of which presents the opportunity to complete an en-suite, as the plumbing is already in place and a WC has been installed. The modern family bathroom has been recently refitted and

includes a bathtub with an overhead shower, WC, washbasin, and a heated towel rail.

Outside, the property benefits from a large, enclosed rear garden, predominantly laid to lawn with a patio area, ideal for outdoor dining and relaxation. A shed is positioned at the rear of the garden, and side access adds further practicality. To the front, a spacious driveway provides ample off-road parking for multiple vehicles.