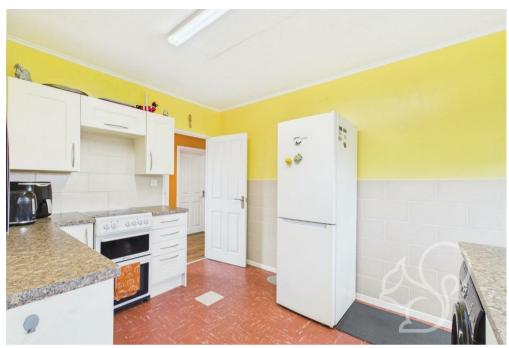

Upon entering, a large and welcoming hallway provides ample storage with multiple cupboards. The spacious living room flows

seamlessly into a bright conservatory, which offers direct access to the rear garden. The kitchen is well-equipped with an abundance of worktop and cupboard space, along with an additional pantry cupboard for extra storage.