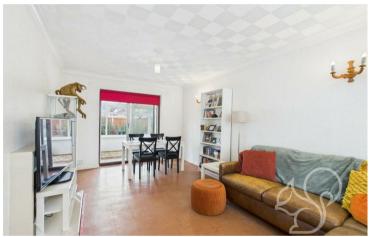

Upon entering, a large and welcoming hallway provides ample storage with multiple cupboards. The spacious living room flows

seamlessly into a bright conservatory, which offers direct access to the rear garden. The kitchen is well-equipped with an abundance of worktop and cupboard space, along with an additional pantry cupboard for extra storage.