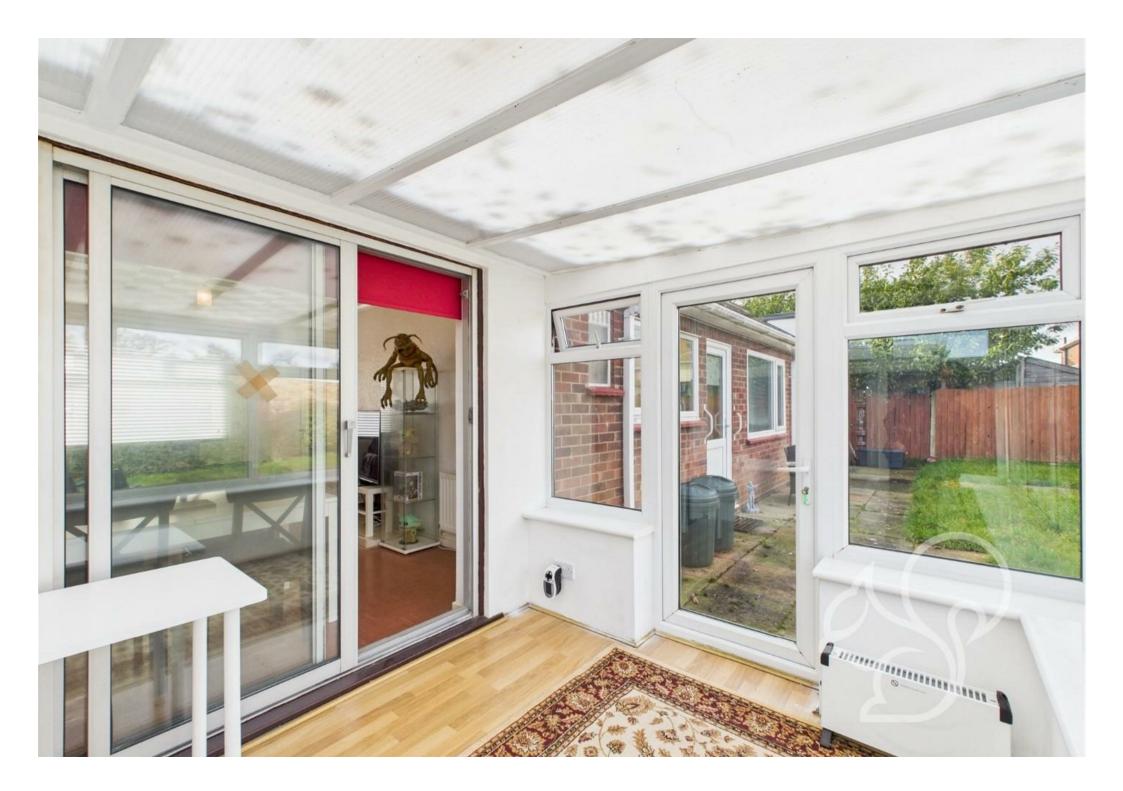

Upon entering, a large and welcoming hallway provides ample storage with multiple cupboards. The spacious living room flows

seamlessly into a bright conservatory, which offers direct access to the rear garden. The kitchen is well-equipped with an abundance of worktop and cupboard space, along with an additional pantry cupboard for extra storage.