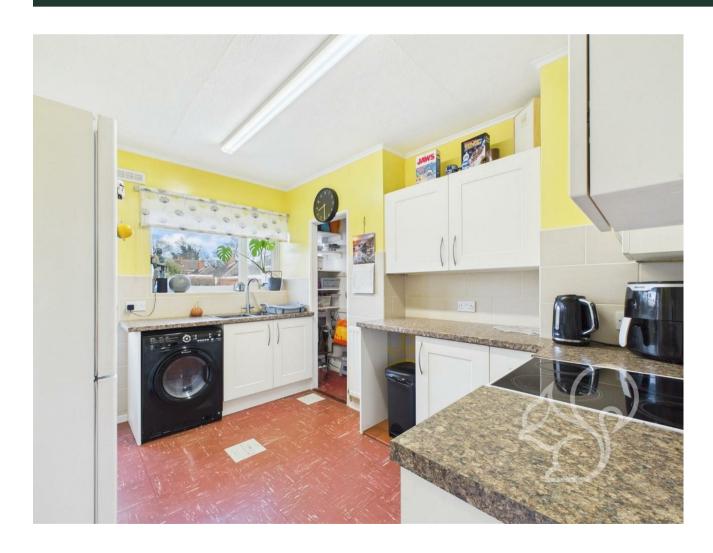

Upon entering, a large and welcoming hallway provides ample storage with multiple cupboards. The spacious living room flows

seamlessly into a bright conservatory, which offers direct access to the rear garden. The kitchen is well-equipped with an abundance of worktop and cupboard space, along with an additional pantry cupboard for extra storage.