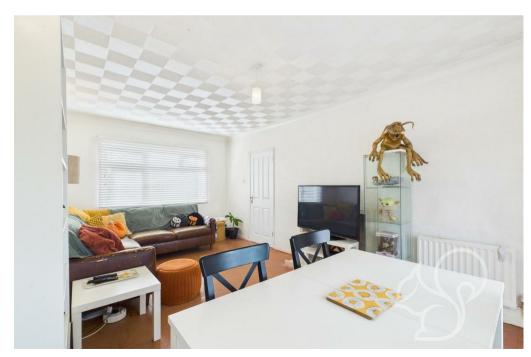

Upon entering, a large and welcoming hallway provides ample storage with multiple cupboards. The spacious living room flows

seamlessly into a bright conservatory, which offers direct access to the rear garden. The kitchen is well-equipped with an abundance of worktop and cupboard space, along with an additional pantry cupboard for extra storage.