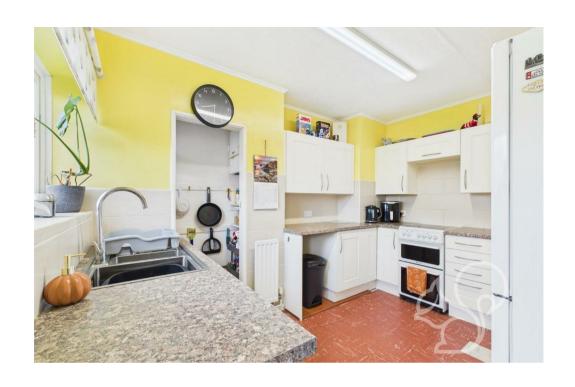

Upon entering, a large and welcoming hallway provides ample storage with multiple cupboards. The spacious living room flows

seamlessly into a bright conservatory, which offers direct access to the rear garden. The kitchen is well-equipped with an abundance of worktop and cupboard space, along with an additional pantry cupboard for extra storage.