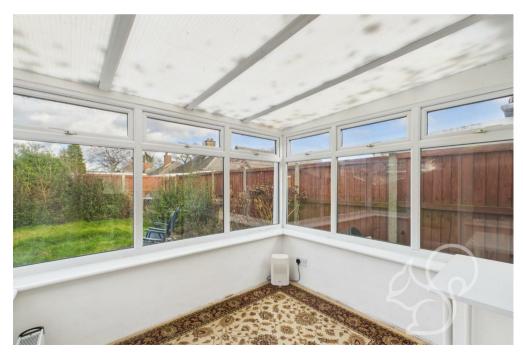

Upon entering, a large and welcoming hallway provides ample storage with multiple cupboards. The spacious living room flows

seamlessly into a bright conservatory, which offers direct access to the rear garden. The kitchen is well-equipped with an abundance of worktop and cupboard space, along with an additional pantry cupboard for extra storage.