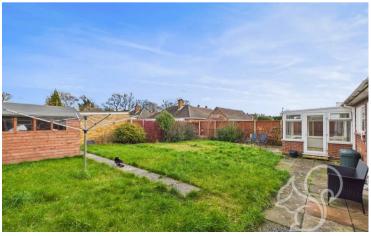

includes a bathtub with an overhead shower, WC, washbasin, and a heated towel rail.

Outside, the property benefits from a large, enclosed rear garden, predominantly laid to lawn with a patio area, ideal for outdoor dining and relaxation. A shed is positioned at the rear of the garden, and side access adds further practicality. To the front, a spacious driveway provides ample off-road parking for multiple vehicles.