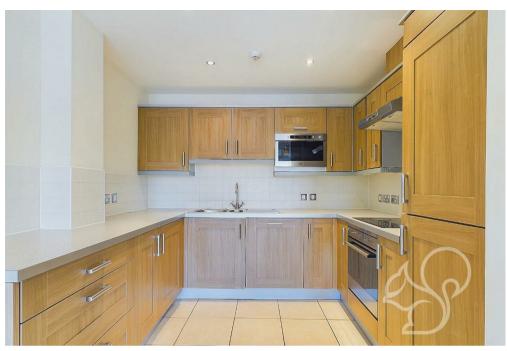

bedroom featuring a charming Juliet balcony. The floor's highlight is the expansive open-plan living area, thoughtfully designed to blend style and functionality. The well equipped kitchen is equipped with generous worktop space, ample cabinetry, and integrated appliances, flowing seamlessly into a bright lounge and dining area. From here, two separate doors open onto a private balcony with picturesque views over the tranquil Distillery Pond. A large storage cupboard also adds convenience to this level.