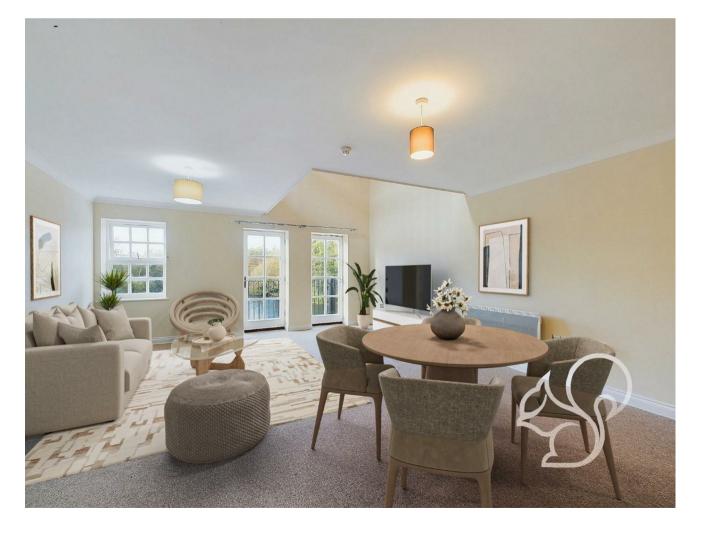

bedroom featuring a charming Juliet balcony. The floor's highlight is the expansive open-plan living area, thoughtfully designed to blend style and functionality. The well equipped kitchen is equipped with generous worktop space, ample cabinetry, and integrated appliances, flowing seamlessly into a bright lounge and dining area. From here, two separate doors open onto a private balcony with picturesque views over the tranquil Distillery Pond. A large storage cupboard also adds convenience to this level.