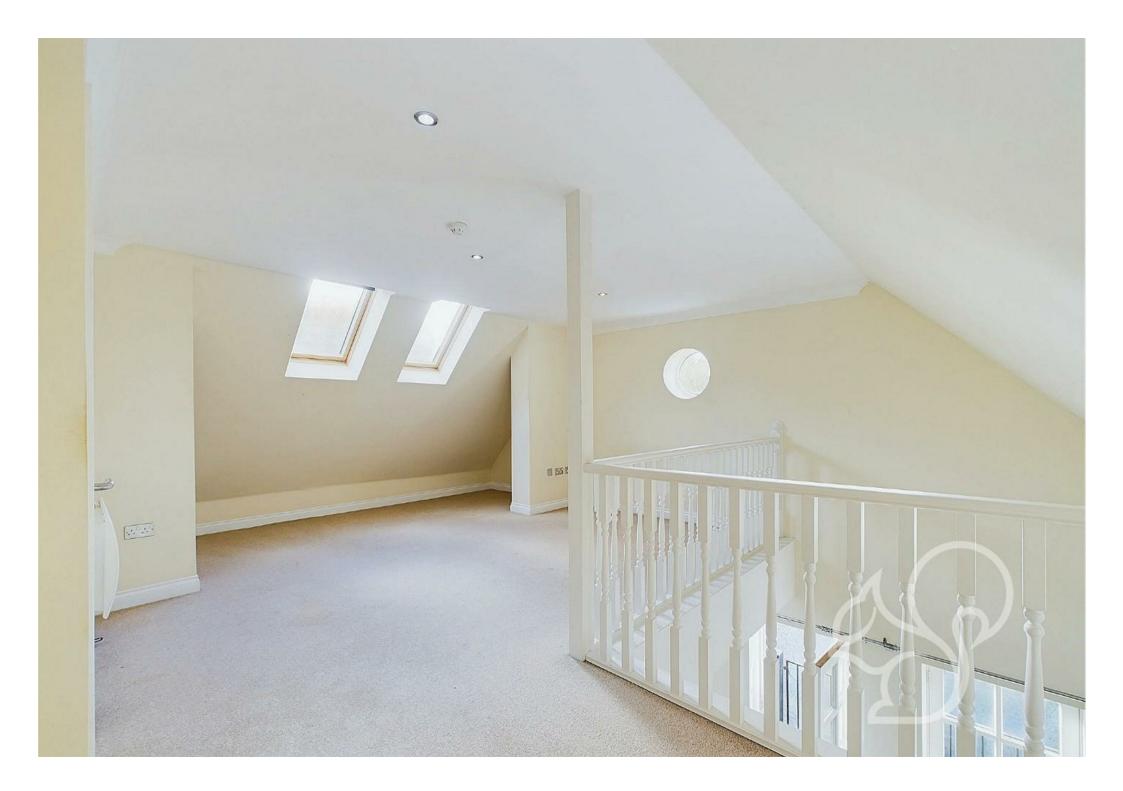

Ascend to the first floor, where you'll find the principal bedroom with an ensuite shower room, built-in eaves storage, and an additional storage cupboard. A further double bedroom impresses with a unique vantage point overlooking the living area below. Both bedrooms boast charming circular windows, offering

far-reaching views and a quirky architectural touch.

The property includes two allocated parking spaces, a walkway onto the scenic Distillery Pond, and access to landscaped communal areas.

This stunning penthouse combines modern comfort with striking views and superb location benefits, ideal for both professionals and families alike.