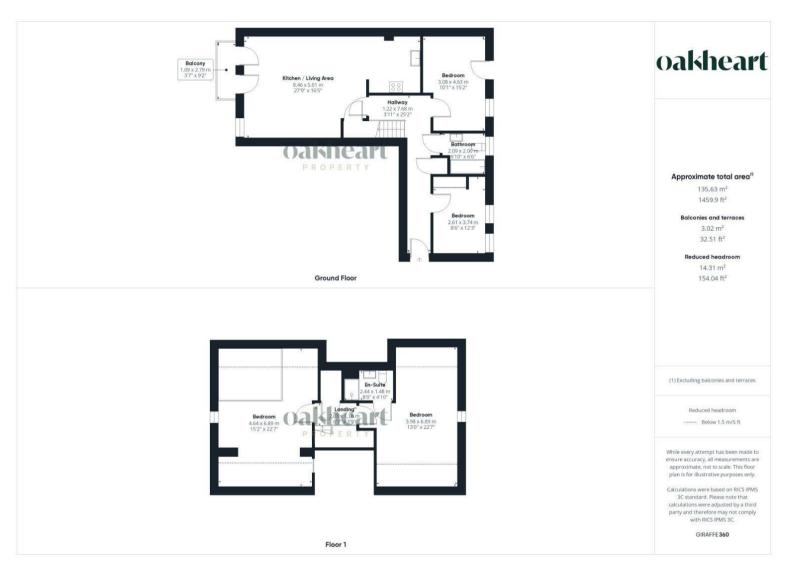

Step into a spacious entrance hall leading to a well-proportioned double bedroom with built-in wardrobes, a stylish family bathroom complete with a WC, wash basin, and a bath with an overhead shower, and a second double

bedroom featuring a charming Juliet balcony. The floor's highlight is the expansive open-plan living area, thoughtfully designed to blend style and functionality. The well equipped kitchen is equipped with generous worktop space, ample cabinetry, and integrated appliances, flowing seamlessly into a bright lounge and dining area. From here, two separate doors open onto a private balcony with picturesque views over the tranquil Distillery Pond. A large storage cupboard also adds convenience to this level.

Ascend to the first floor, where you'll find the principal bedroom with an ensuite shower room, built-in eaves storage, and an additional storage cupboard. A further double bedroom impresses with a unique vantage point overlooking the living area below. Both bedrooms boast charming circular windows, offering

far-reaching views and a quirky architectural touch.

The property includes two allocated parking spaces, a walkway onto the scenic Distillery Pond, and access to landscaped communal areas.

This stunning penthouse combines modern comfort with striking views and superb location benefits, ideal for both professionals and families alike.