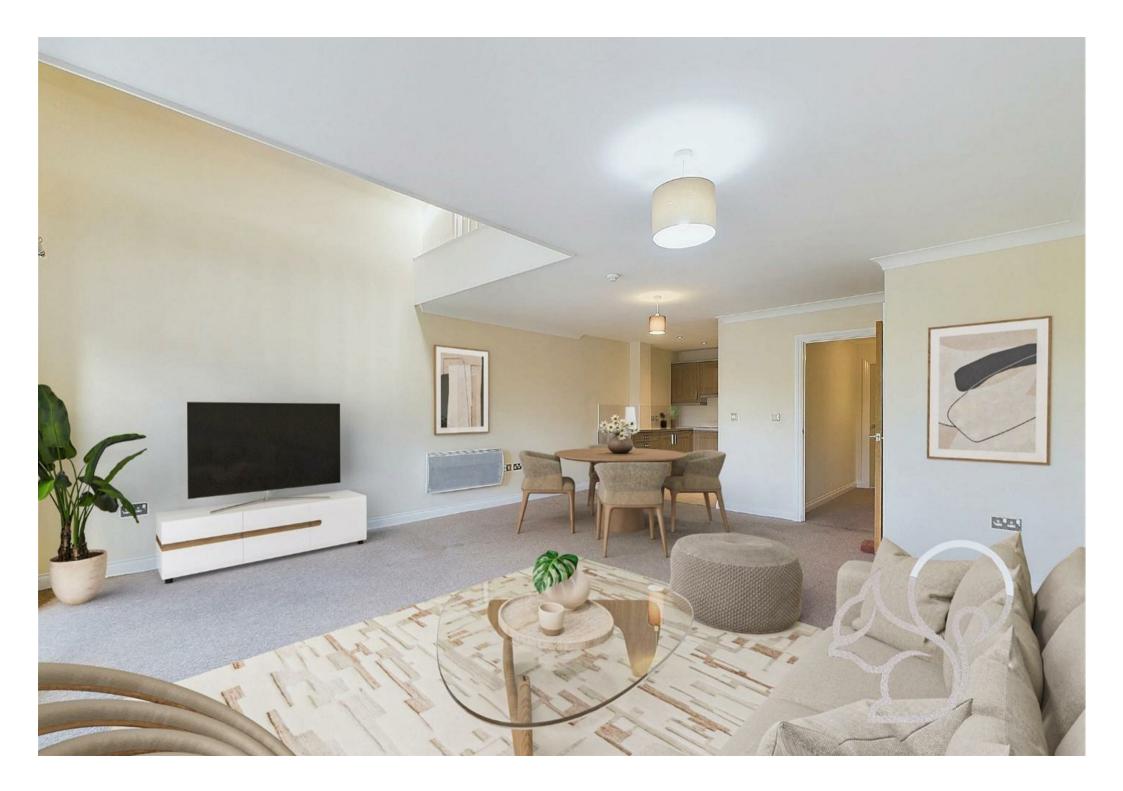

bedroom featuring a charming Juliet balcony. The floor's highlight is the expansive open-plan living area, thoughtfully designed to blend style and functionality. The well equipped kitchen is equipped with generous worktop space, ample cabinetry, and integrated appliances, flowing seamlessly into a bright lounge and dining area. From here, two separate doors open onto a private balcony with picturesque views over the tranquil Distillery Pond. A large storage cupboard also adds convenience to this level.