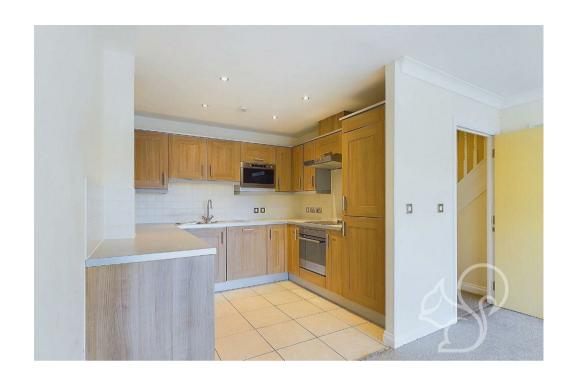

bedroom featuring a charming Juliet balcony. The floor's highlight is the expansive open-plan living area, thoughtfully designed to blend style and functionality. The well equipped kitchen is equipped with generous worktop space, ample cabinetry, and integrated appliances, flowing seamlessly into a bright lounge and dining area. From here, two separate doors open onto a private balcony with picturesque views over the tranquil Distillery Pond. A large storage cupboard also adds convenience to this level.