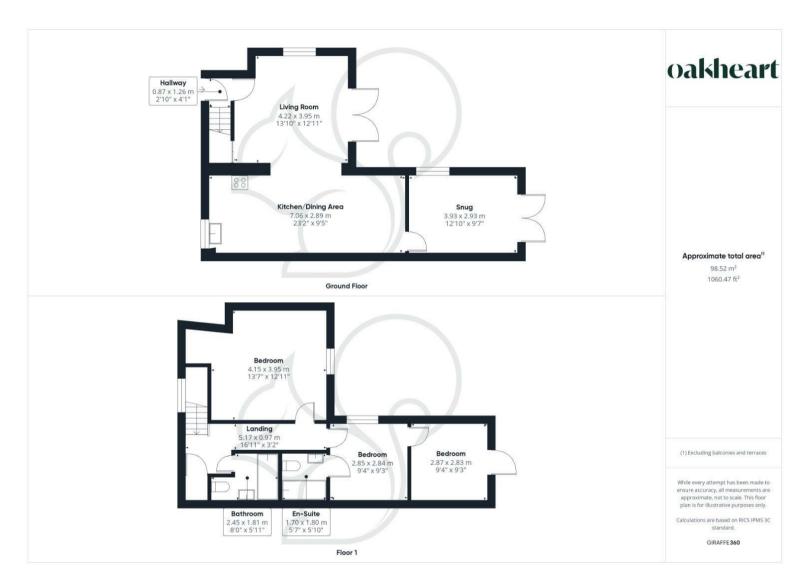

Upon entering, you are welcomed into a spacious and versatile home. The lounge, with its French doors opening onto the scenic village green, creates a bright and inviting space that flows effortlessly into

the kitchen/diner, offering an open-plan feel with plenty of natural light. The ground floor also includes a versatile additional reception room, which can serve as an additional bedroom or a home office, complete with its own French doors that also lead out to the expansive green area.

Ascending to the first floor, you'll find three generously sized bedrooms. Bedroom two enjoys the luxury of an en-suite, while an bedroom off this room adds further flexibility to the layout. A stylish family bathroom completes this level, ensuring practicality and comfort for everyday living.