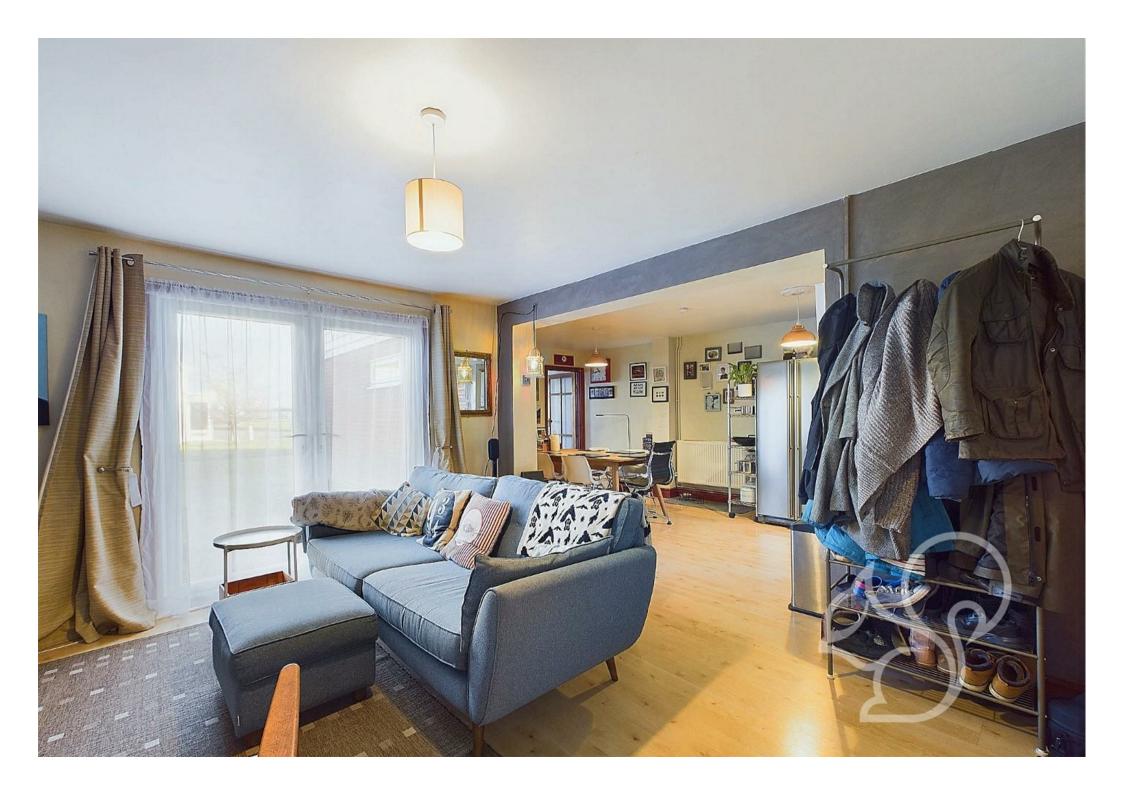

Upon entering, you are welcomed into a spacious and versatile home. The lounge, with its French doors opening onto the scenic village green, creates a bright and inviting space that flows effortlessly into

the kitchen/diner, offering an open-plan feel with plenty of natural light. The ground floor also includes a versatile additional reception room, which can serve as an additional bedroom or a home office, complete with its own French doors that also lead out to the expansive green area.