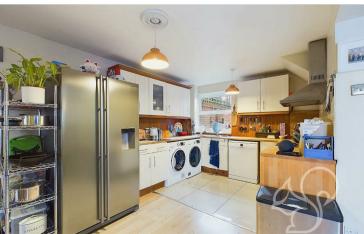

the kitchen/diner, offering an open-plan feel with plenty of natural light. The ground floor also includes a versatile additional reception room, which can serve as an additional bedroom or a home office, complete with its own French doors that also lead out to the expansive green area.