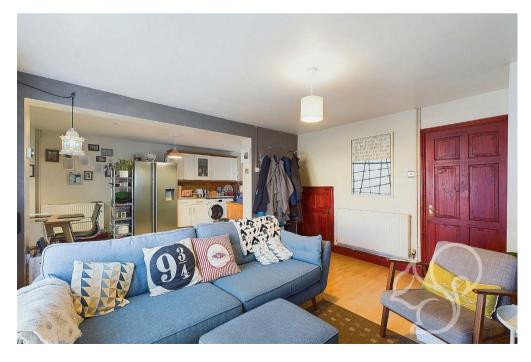

Upon entering, you are welcomed into a spacious and versatile home. The lounge, with its French doors opening onto the scenic village green, creates a bright and inviting space that flows effortlessly into

the kitchen/diner, offering an open-plan feel with plenty of natural light. The ground floor also includes a versatile additional reception room, which can serve as an additional bedroom or a home office, complete with its own French doors that also lead out to the expansive green area.