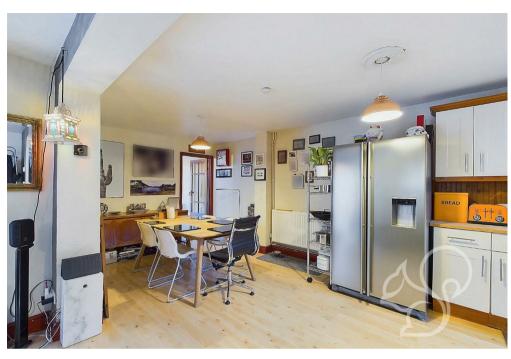

the kitchen/diner, offering an open-plan feel with plenty of natural light. The ground floor also includes a versatile additional reception room, which can serve as an additional bedroom or a home office, complete with its own French doors that also lead out to the expansive green area.