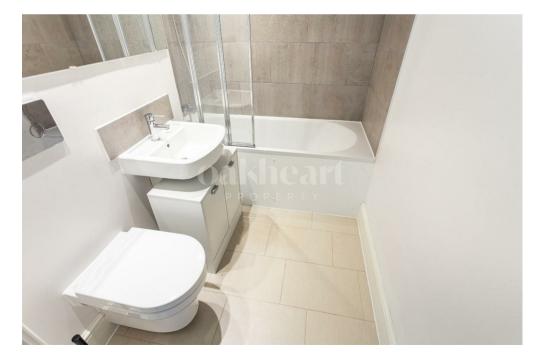

Well-presented throughout, this two-bedroom apartment offers a modern open-plan lounge/kitchen,

fitted with integrated appliances. The living room also features an outdoor terrace area which overlooks a small green area. The generous master bedroom benefits from fitted wardrobes whilst the second bedroom is also of double size and features built-in storage. Finally, the family bathroom is of good size and features a shower over the bath.