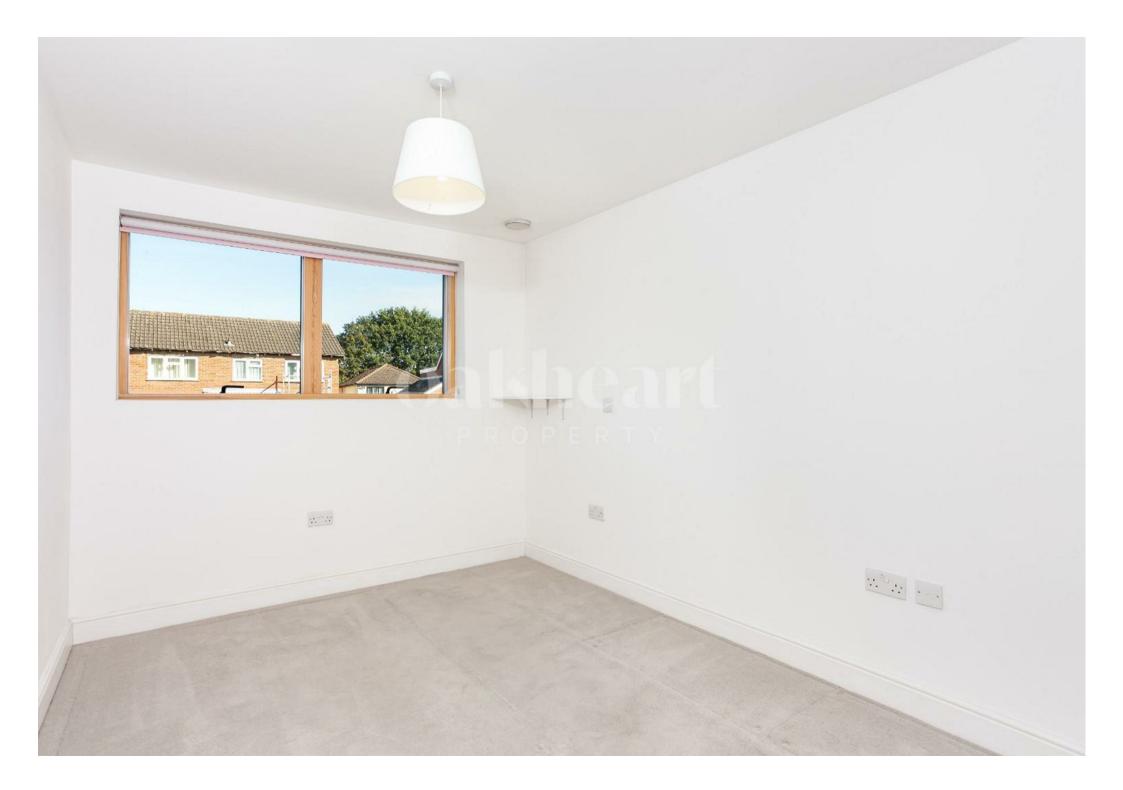

Well-presented throughout, this two-bedroom apartment offers a modern open-plan lounge/kitchen,

fitted with integrated appliances. The living room also features an outdoor terrace area which overlooks a small green area. The generous master bedroom benefits from fitted wardrobes whilst the second bedroom is also of double size and features built-in storage. Finally, the family bathroom is of good size and features a shower over the bath.