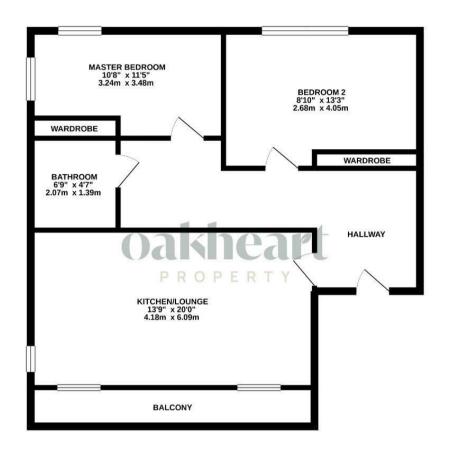

Well-presented throughout, this two-bedroom apartment offers a modern open-plan lounge/kitchen,

fitted with integrated appliances. The living room also features an outdoor terrace area which overlooks a small green area. The generous master bedroom benefits from fitted wardrobes whilst the second bedroom is also of double size and features built-in storage. Finally, the family bathroom is of good size and features a shower over the bath.

## **GROUND FLOOR**

White every attempt has been made to ensure the accuracy of the floorplan contained here, measurements of doors, windows, from set size of the floor are approximate and no responsibility to laten for any error. It prospective pruchaser. The services, systems and applicates shown have not been tested and no guarantee as to their operatible or efficiency can be given.