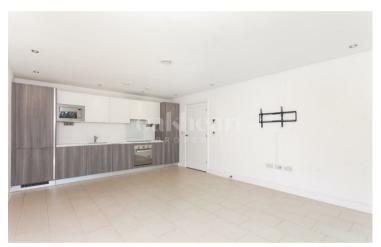

Well-presented throughout, this two-bedroom apartment offers a modern open-plan lounge/kitchen,

fitted with integrated appliances. The living room also features an outdoor terrace area which overlooks a small green area. The generous master bedroom benefits from fitted wardrobes whilst the second bedroom is also of double size and features built-in storage. Finally, the family bathroom is of good size and features a shower over the bath.