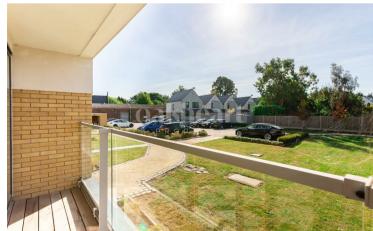

Well-presented throughout, this two-bedroom apartment offers a modern open-plan lounge/kitchen,

fitted with integrated appliances. The living room also features an outdoor terrace area which overlooks a small green area. The generous master bedroom benefits from fitted wardrobes whilst the second bedroom is also of double size and features built-in storage. Finally, the family bathroom is of good size and features a shower over the bath.

Externally the property features one allocated parking space.