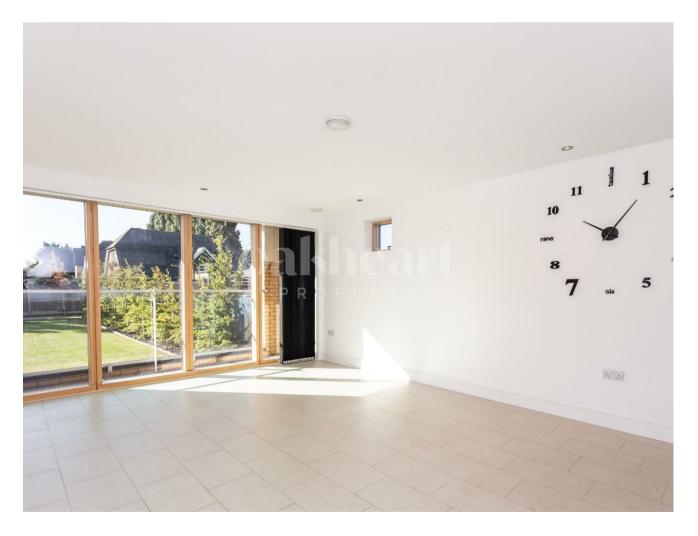

Well-presented throughout, this two-bedroom apartment offers a modern open-plan lounge/kitchen,

fitted with integrated appliances. The living room also features an outdoor terrace area which overlooks a small green area. The generous master bedroom benefits from fitted wardrobes whilst the second bedroom is also of double size and features built-in storage. Finally, the family bathroom is of good size and features a shower over the bath.