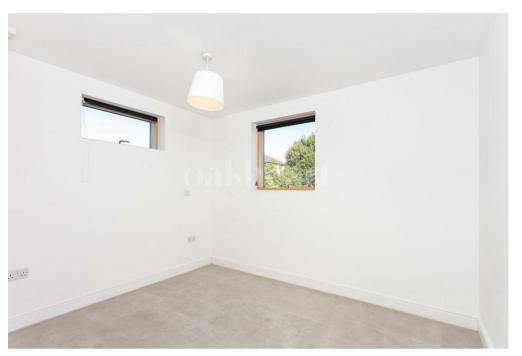

Well-presented throughout, this two-bedroom apartment offers a modern open-plan lounge/kitchen,

fitted with integrated appliances. The living room also features an outdoor terrace area which overlooks a small green area. The generous master bedroom benefits from fitted wardrobes whilst the second bedroom is also of double size and features built-in storage. Finally, the family bathroom is of good size and features a shower over the bath.