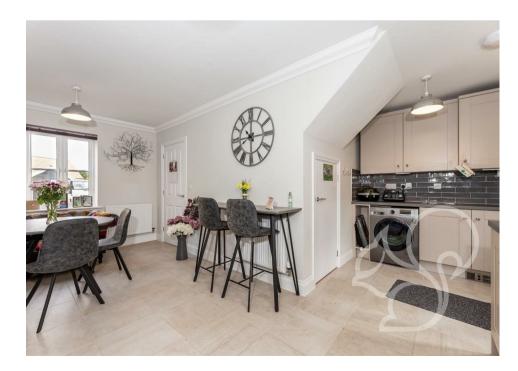

Internally, a spacious entrance hall provides access to all of the ground floor accommodation as well as the cloakroom. The lounge and kitchen/diner run the full length of the property, both have doors leading to rear garden and are of an equally good size with the kitchen benefiting from integral appliances, space to dine and a utility area. On the first floor, four bedrooms in total of which the master houses an en-suite shower room. There is also an impressive family bathroom on this level.