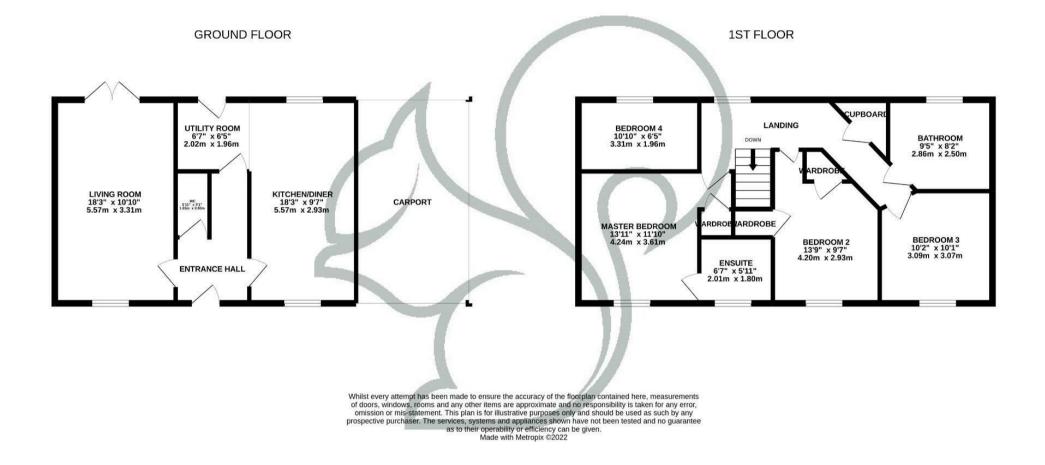

Internally, a spacious entrance hall provides access to all of the ground floor accommodation as well as the cloakroom. The lounge and kitchen/diner run the full length of the property, both have doors leading to rear garden and are of an equally good size with the kitchen benefiting from integral appliances, space to dine and a utility area. On the first floor, four bedrooms in total of which the master houses an en-suite shower room. There is also an impressive family bathroom on this level.