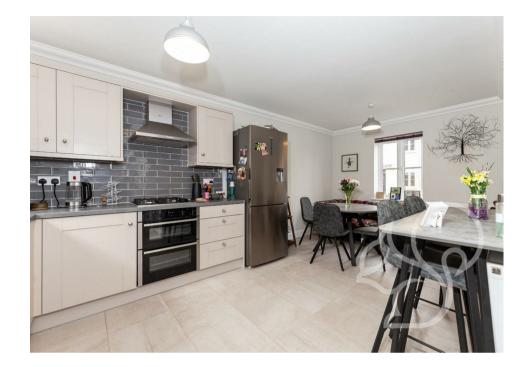

Internally, a spacious entrance hall provides access to all of the ground floor accommodation as well as the cloakroom. The lounge and kitchen/diner run the full length of the property, both have doors leading to rear garden and are of an equally good size with the kitchen benefiting from integral appliances, space to dine and a utility area. On the first floor, four bedrooms in total of which the master houses an en-suite shower room. There is also an impressive family bathroom on this level.