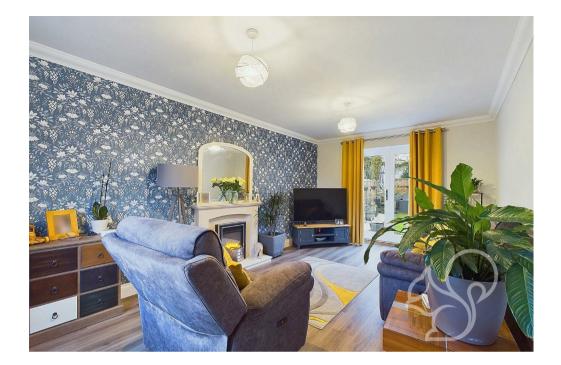

Internally, a spacious entrance hall provides access to all of the ground floor accommodation as well as the cloakroom. The lounge and kitchen/diner run the full length of the property, both have doors leading to rear garden and are of an equally good size with the kitchen benefiting from integral appliances, space to dine and a utility area. On the first floor, four bedrooms in total of which the master houses an en-suite shower room. There is also an impressive family bathroom on this level.