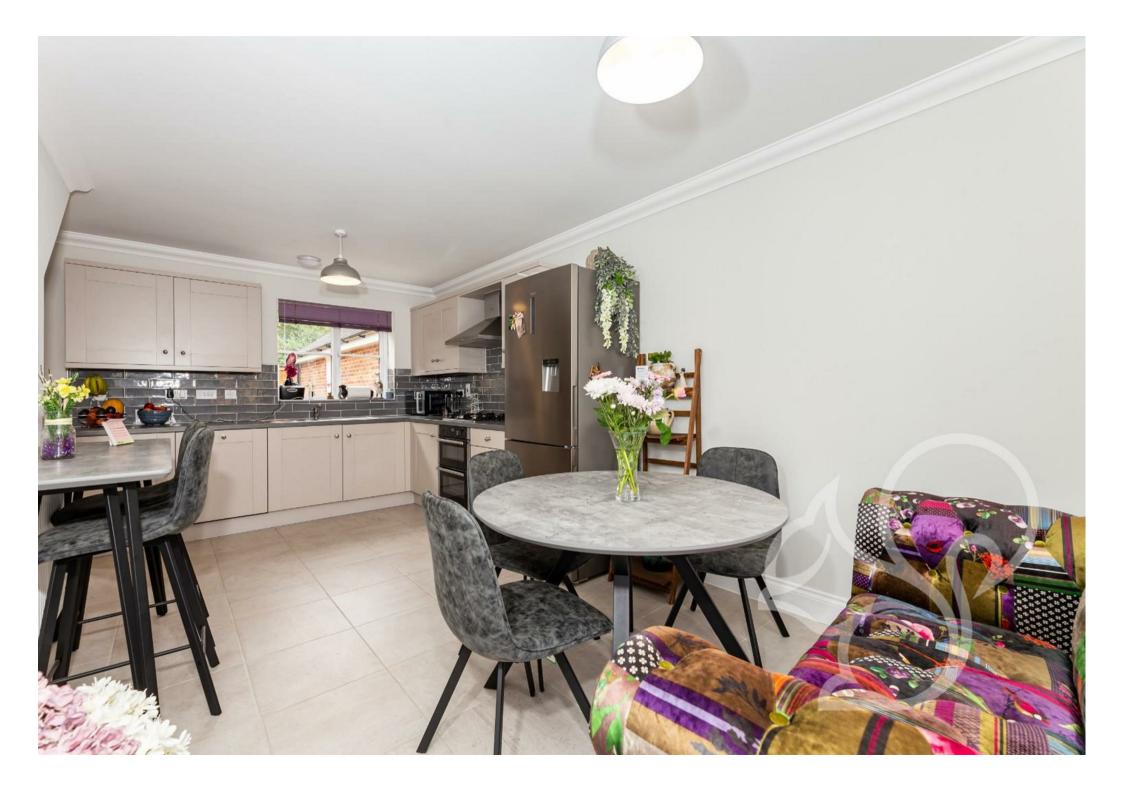

Internally, a spacious entrance hall provides access to all of the ground floor accommodation as well as the cloakroom. The lounge and kitchen/diner run the full length of the property, both have doors leading to rear garden and are of an equally good size with the kitchen benefiting from integral appliances, space to dine and a utility area. On the first floor, four bedrooms in total of which the master houses an en-suite shower room. There is also an impressive family bathroom on this level.