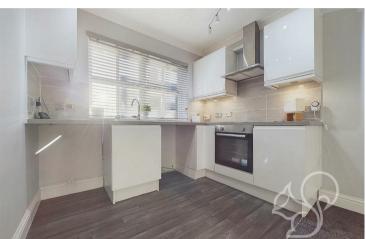

Upon entering through an intercom-equipped entrance hall, residents are welcomed into a thoughtfully designed living space featuring two bedrooms. The principal bedroom boasts an en-suite shower facility, while a separate family bathroom with a bath and shower provides additional convenience. The apartment's recent internal refurbishment ensures a fresh, contemporary feel throughout.