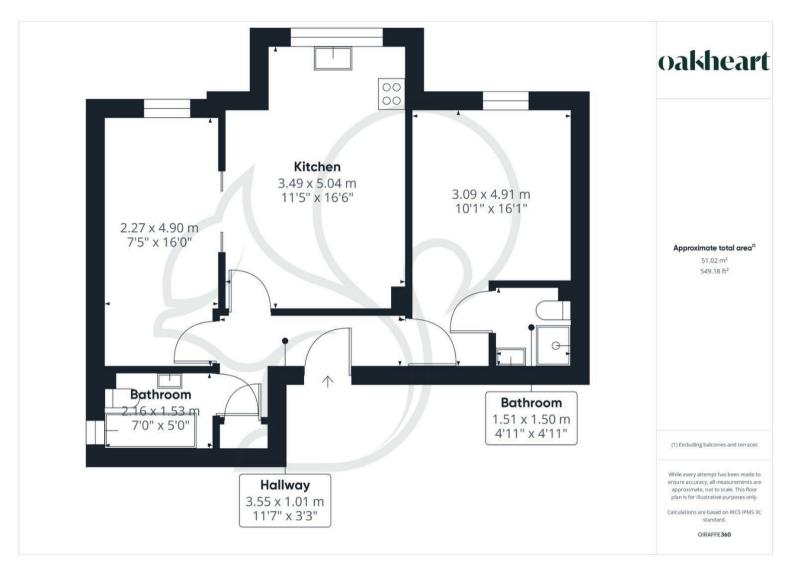

Upon entering through an intercom-equipped entrance hall, residents are welcomed into a thoughtfully designed living space featuring two bedrooms. The principal bedroom boasts an en-suite shower facility, while a separate family bathroom with a bath and shower provides additional convenience. The apartment's recent internal refurbishment ensures a fresh, contemporary feel throughout.

Externally, the property provides practical amenities including an allocated private parking space situated at the rear, a communal bin store, and a secure bike store. These features add significant value and convenience for residents, making it an ideal home for professionals, couples, or small families seeking a well-located and meticulously maintained property.