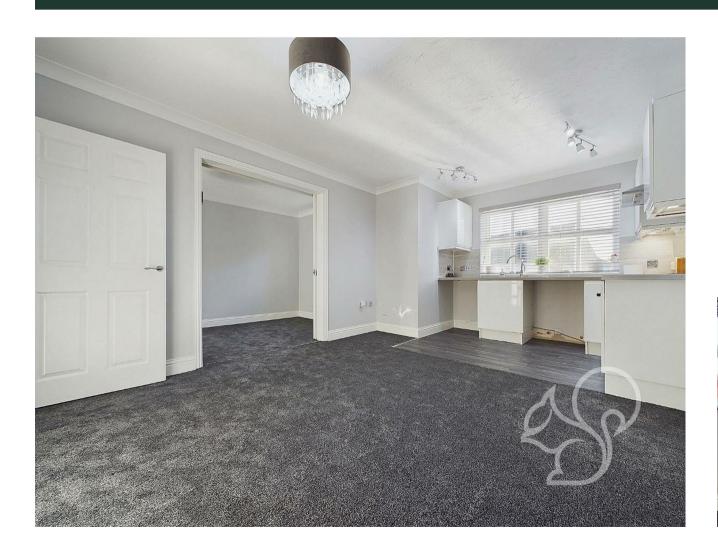

Upon entering through an intercom-equipped entrance hall, residents are welcomed into a thoughtfully designed living space featuring two bedrooms. The principal bedroom boasts an en-suite shower facility, while a separate family bathroom with a bath and shower provides additional convenience. The apartment's recent internal refurbishment ensures a fresh, contemporary feel throughout.