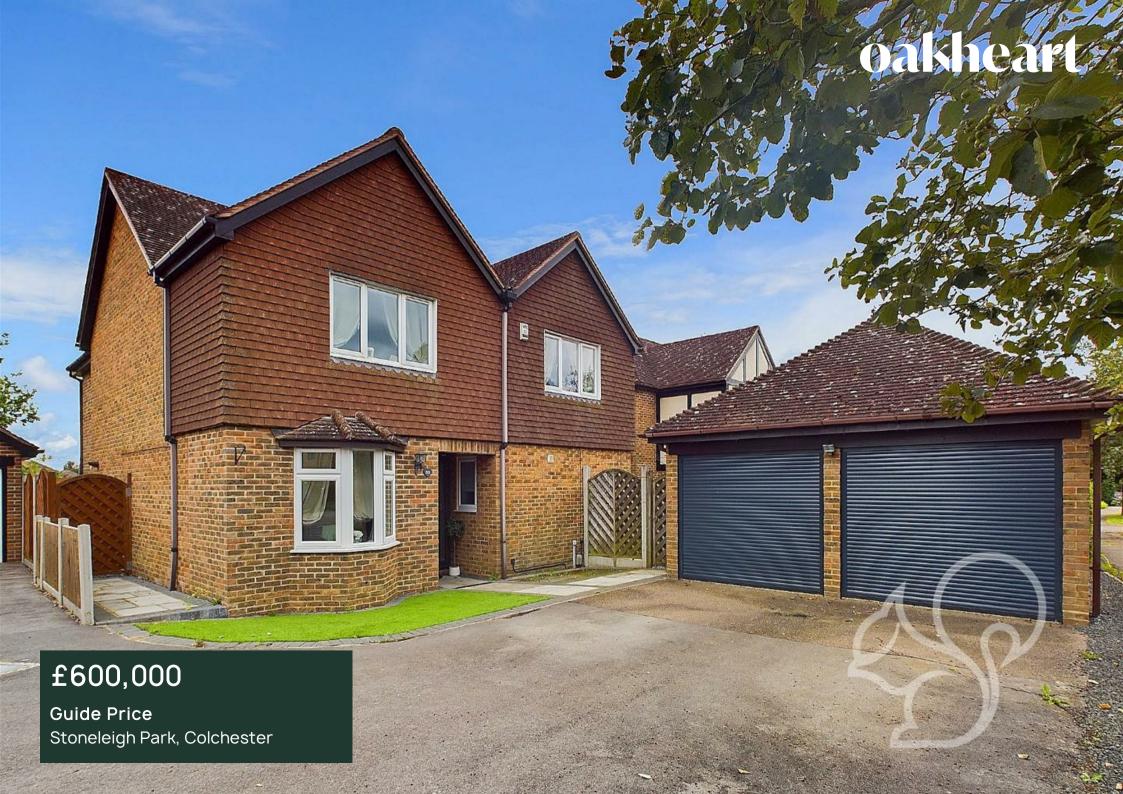

## Guide Price £600.000 - £650.000

This stunning four-bedroom detached property is situated on an exclusive estate just off the ever-popular location of Straight Road. The house is designed to the highest standard, with luxurious finishes throughout and plenty of space for a family to make it their own.

The exclusive estate provides a safe and secure environment for residents, with private access and on-site security. The property is conveniently located just off a popular road, providing easy access to local amenities, schools, and transport links, making it an ideal family home