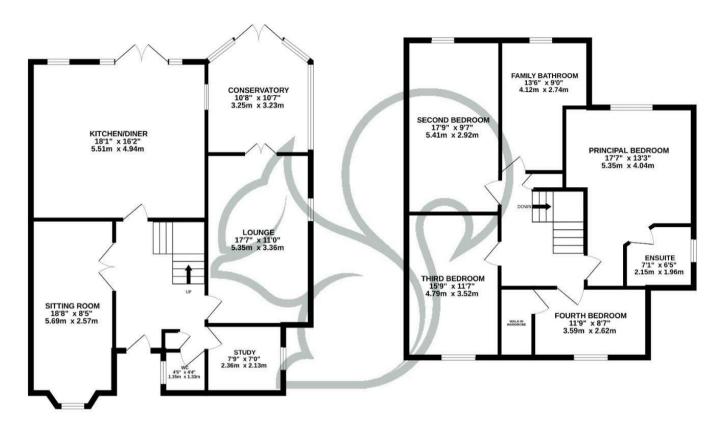

GROUND FLOOR 960 sq.ft. (89.2 sq.m.) approx. 1ST FLOOR 854 sq.ft. (79.3 sq.m.) approx.

TOTAL FLOOR AREA: 1814 sq.ft. (168.5 sq.m.) approx.

Whist every attempt has been made to ensure the accuracy of the floorplan contained here, measurements of dorse, windows, norms and any other tens are approximate and no responsibility is taken for any recommission or mis-statement. This plan is for illustrative purposes only and should be used as such by any prospective purchaser. The services, systems and appliances shown have not been tested and no guarantee as to their operability or efficiency can be given.