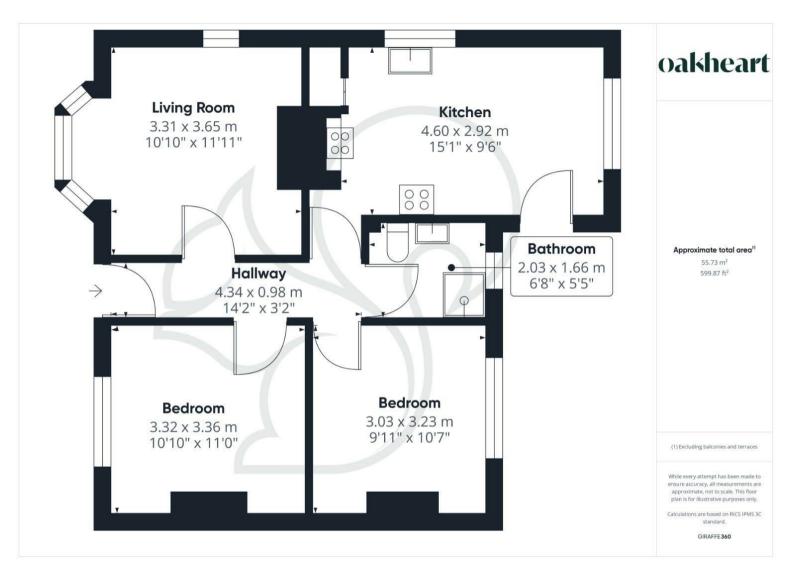

Upon entering the property, you are greeted by a welcoming entrance hall that leads to a spacious living room on the right, featuring a lovely bay window that floods the space with natural light—perfect for relaxation or entertaining guests. At the rear, the well-appointed kitchen boasts eye and base-level units along with an inbuilt range (currently not connected), offering great potential for customization.

The bungalow comprises two generously sized double bedrooms,

providing ample space for comfort and rest. A large garden extends to both the rear and side of the property, ideal for gardening enthusiasts or outdoor gatherings. Additional features include a garage and off-road parking, ensuring convenience for residents. With electric heating throughout, this home promises warmth and comfort during cooler months.