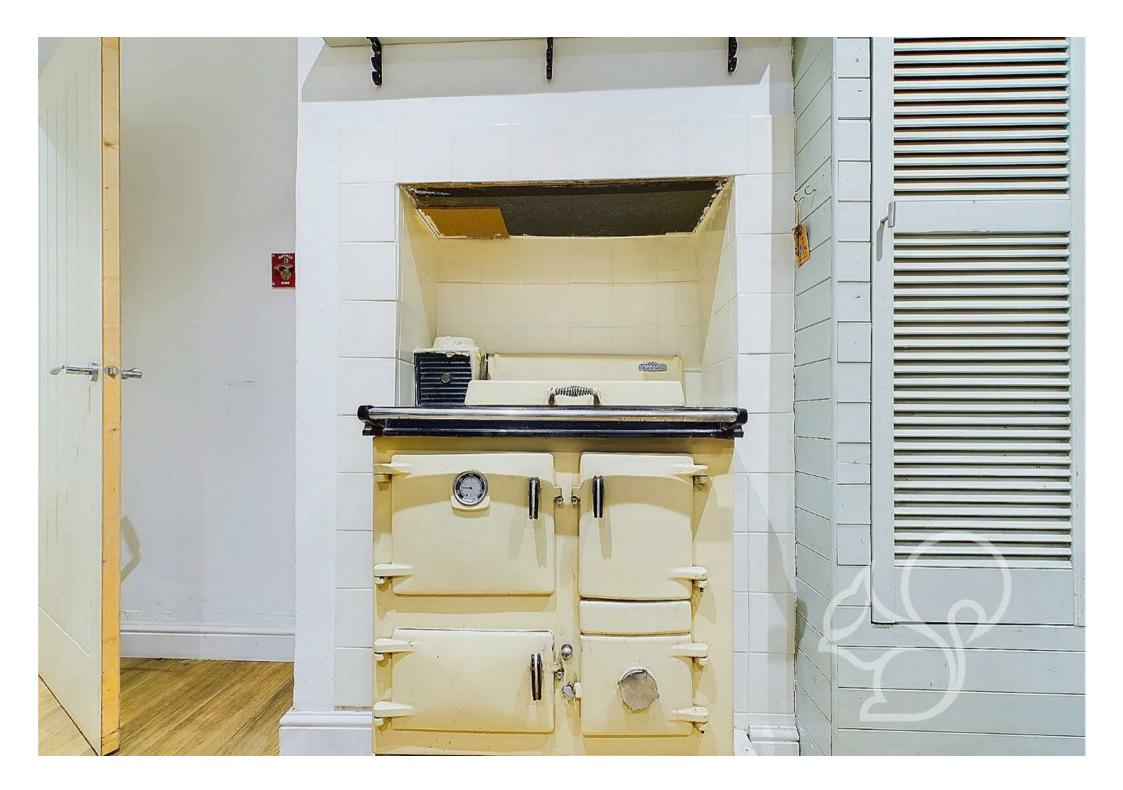

Upon entering the property, you are greeted by a welcoming entrance hall that leads to a spacious living room on the right, featuring a lovely bay window that floods the space with natural light—perfect for relaxation or entertaining guests. At the rear, the well-appointed kitchen boasts eye and base-level units along with an inbuilt range (currently not connected), offering great potential for customization.