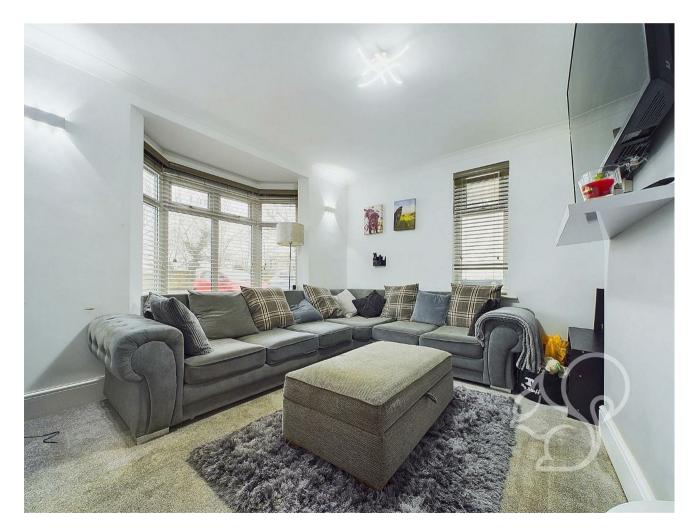

Upon entering the property, you are greeted by a welcoming entrance hall that leads to a spacious living room on the right, featuring a lovely bay window that floods the space with natural light—perfect for relaxation or entertaining guests. At the rear, the well-appointed kitchen boasts eye and base-level units along with an inbuilt range (currently not connected), offering great potential for customization.