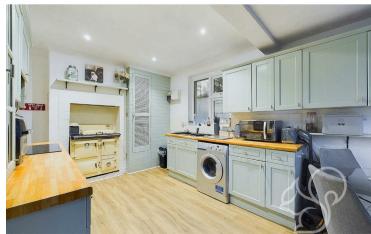

Upon entering the property, you are greeted by a welcoming entrance hall that leads to a spacious living room on the right, featuring a lovely bay window that floods the space with natural light—perfect for relaxation or entertaining guests. At the rear, the well-appointed kitchen boasts eye and base-level units along with an inbuilt range (currently not connected), offering great potential for customization.