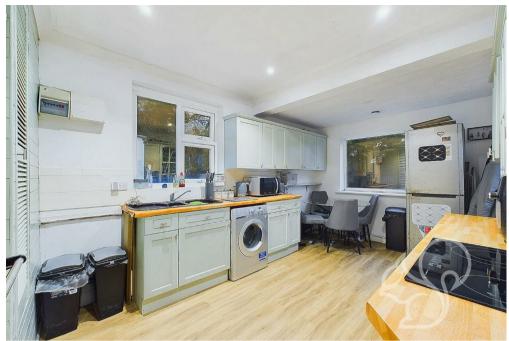

Upon entering the property, you are greeted by a welcoming entrance hall that leads to a spacious living room on the right, featuring a lovely bay window that floods the space with natural light—perfect for relaxation or entertaining guests. At the rear, the well-appointed kitchen boasts eye and base-level units along with an inbuilt range (currently not connected), offering great potential for customization.