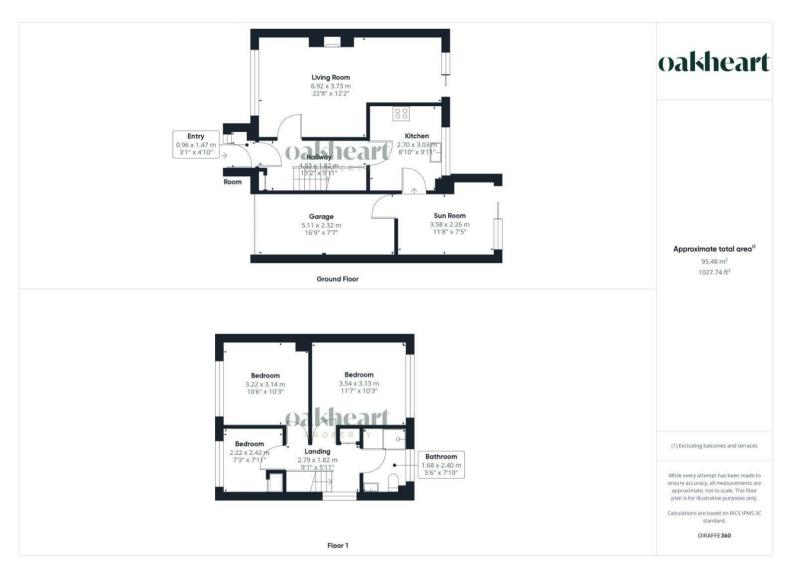

Nestled in the sought-after area of Lawford, Manningtree, this charming 3-bedroom semi-detached property presents an exciting opportunity for those looking to modernise a home to their taste.

Upon entering, you are greeted by a welcoming entrance porch that leads into a spacious entrance hall. To the left, a generous lounge runs from the front to the back of the property, providing ample space for relaxation and entertaining. Adjacent to the

lounge is the kitchen, which offers a functional layout. From the kitchen, you can access a delightful sun room, perfect for enjoying morning coffee or as a play area for children, with a door leading directly into the garage.

Heading upstairs, the landing provides access to all three well-proportioned bedrooms, each offering a comfortable retreat. The first floor also features a family bathroom, which presents an opportunity for modernisation and personalisation.

The property boasts a fully enclosed rear garden, primarily laid to lawn, making it an excellent space for outdoor activities, gardening, or simply enjoying the fresh air. The garden offers a blank canvas for landscaping enthusiasts or families looking to create their own outdoor oasis. At the front of the property, a driveway provides off-road parking for multiple vehicles, ensuring convenience for residents and visitors alike.