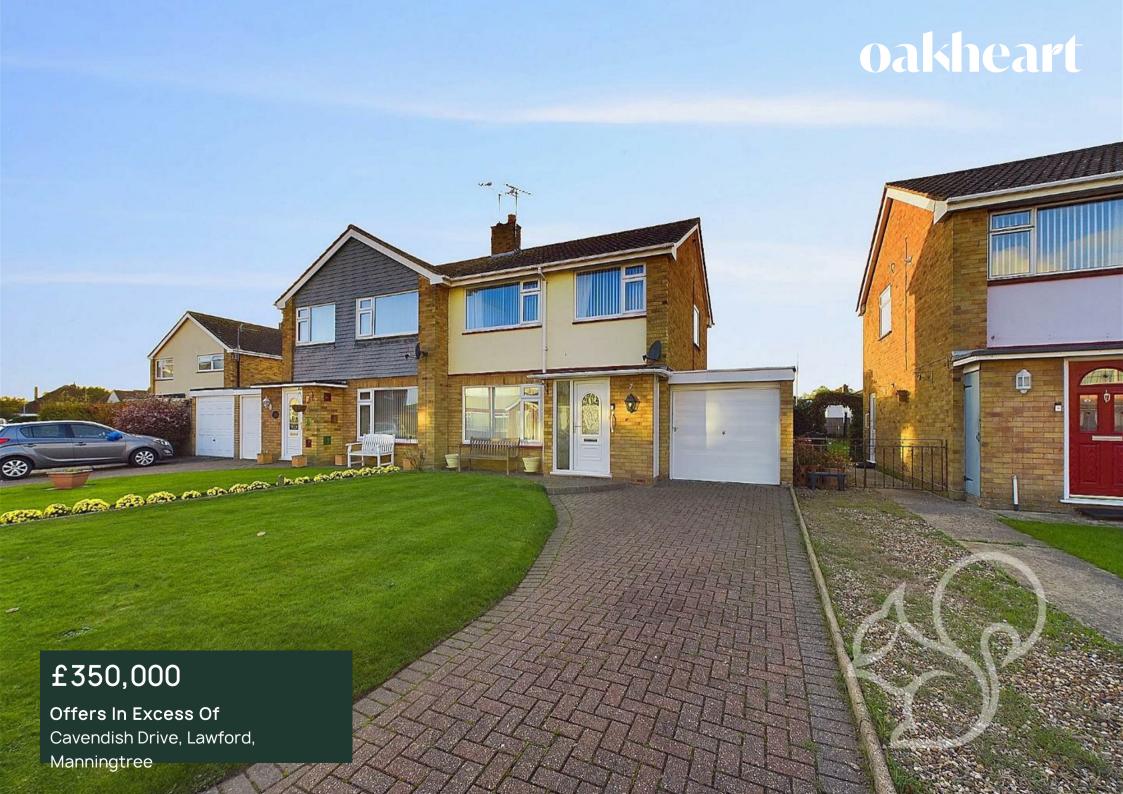

Nestled in the sought-after area of Lawford, Manningtree, this charming 3-bedroom semi-detached property presents an exciting opportunity for those looking to modernise a home to their taste.

Upon entering, you are greeted by a welcoming entrance porch that leads into a spacious entrance hall. To the left, a generous lounge runs from the front to the back of the property, providing ample space for relaxation and entertaining. Adjacent to the

The property boasts a fully enclosed rear garden, primarily laid to lawn, making it an excellent space for outdoor activities, gardening, or simply enjoying the fresh air. The garden offers a blank canvas for landscaping enthusiasts or families looking to create their own outdoor oasis. At the front of the property, a driveway provides off-road parking for multiple vehicles, ensuring convenience for residents and visitors alike.