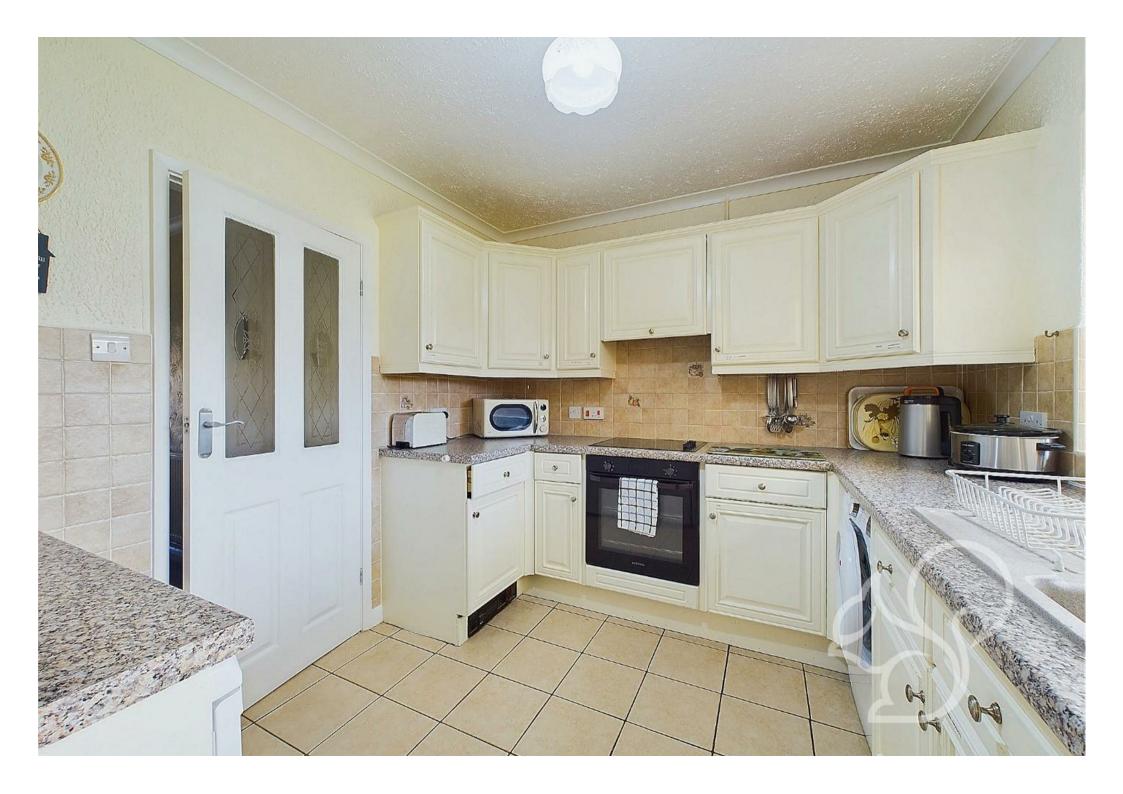

lounge is the kitchen, which offers a functional layout. From the kitchen, you can access a delightful sun room, perfect for enjoying morning coffee or as a play area for children, with a door leading directly into the garage.