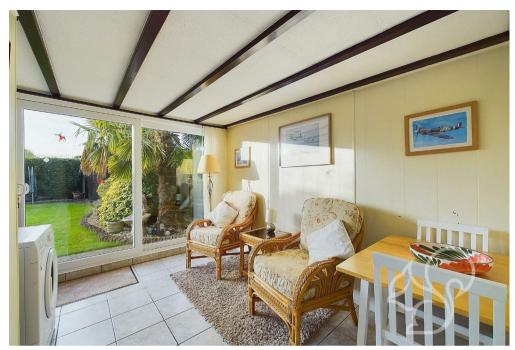

lounge is the kitchen, which offers a functional layout. From the kitchen, you can access a delightful sun room, perfect for enjoying morning coffee or as a play area for children, with a door leading directly into the garage.