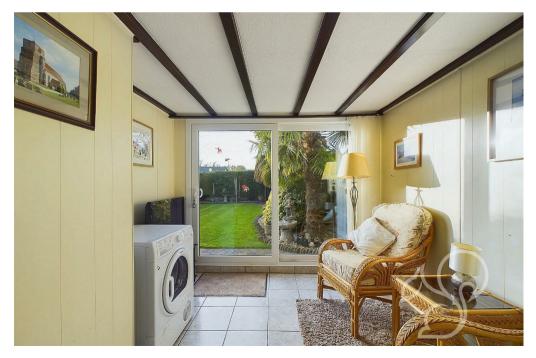

lounge is the kitchen, which offers a functional layout. From the kitchen, you can access a delightful sun room, perfect for enjoying morning coffee or as a play area for children, with a door leading directly into the garage.