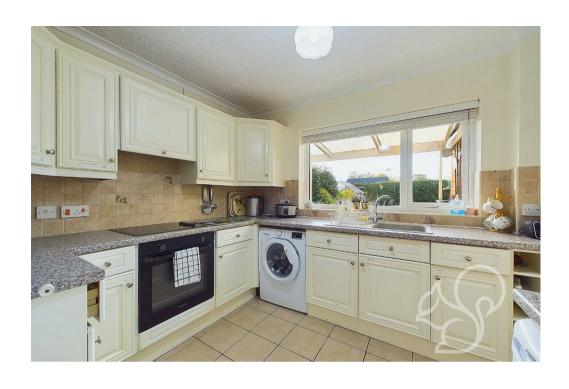

lounge is the kitchen, which offers a functional layout. From the kitchen, you can access a delightful sun room, perfect for enjoying morning coffee or as a play area for children, with a door leading directly into the garage.