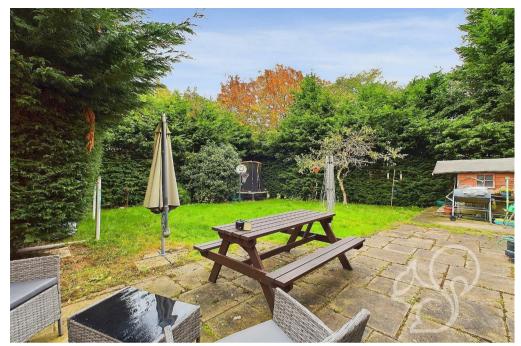

The property features a large, enclosed rear garden, beautifully designed with an extended patio area and mainly laid to lawn, perfect for outdoor activities and al fresco dining. A shed offers additional storage. The side access leads to a private driveway, providing ample off-road parking for up to four vehicles. This property is set back from the road, surrounded by scenic greenery and fields, offering a true sense of peace and privacy.