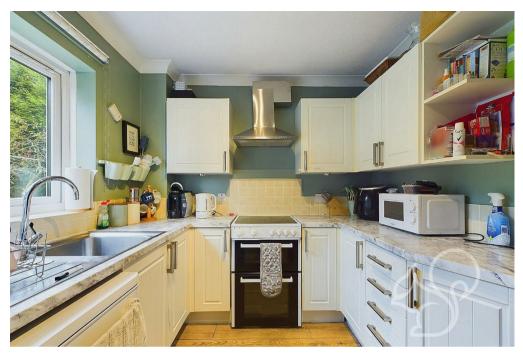

As you enter, you're greeted by a spacious entrance hall that sets the tone for this light-filled home. Double doors lead into an expansive living and dining area with direct access to the rear garden, creating a perfect flow for entertaining or relaxing. The well-appointed kitchen boasts plentiful worktop and cupboard space, ideal for those who enjoy cooking and hosting. A convenient WC completes the ground floor.