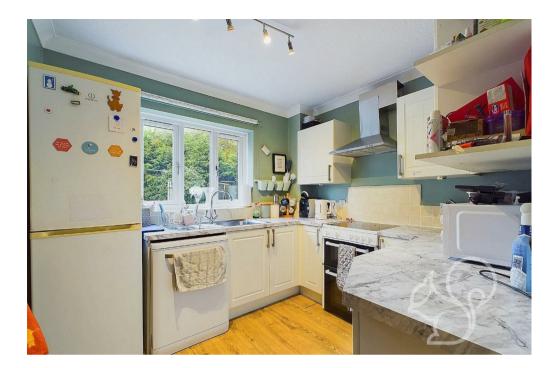

As you enter, you're greeted by a spacious entrance hall that sets the tone for this light-filled home. Double doors lead into an expansive living and dining area with direct access to the rear garden, creating a perfect flow for entertaining or relaxing. The well-appointed kitchen boasts plentiful worktop and cupboard space, ideal for those who enjoy cooking and hosting. A convenient WC completes the ground floor.