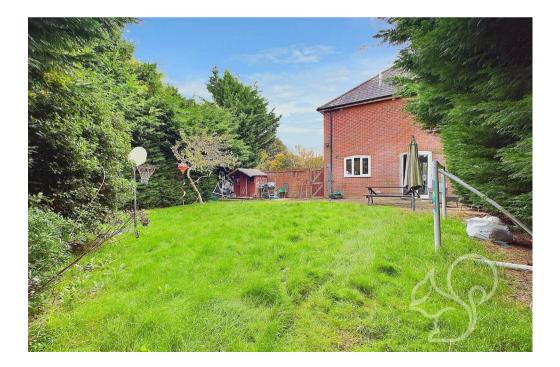

The property features a large, enclosed rear garden, beautifully designed with an extended patio area and mainly laid to lawn, perfect for outdoor activities and al fresco dining. A shed offers additional storage. The side access leads to a private driveway, providing ample off-road parking for up to four vehicles. This property is set back from the road, surrounded by scenic greenery and fields, offering a true sense of peace and privacy.