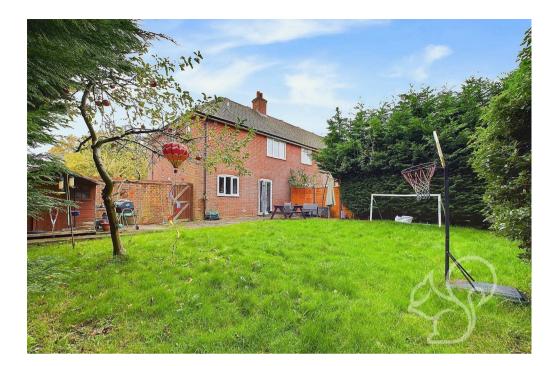

The property features a large, enclosed rear garden, beautifully designed with an extended patio area and mainly laid to lawn, perfect for outdoor activities and al fresco dining. A shed offers additional storage. The side access leads to a private driveway, providing ample off-road parking for up to four vehicles. This property is set back from the road, surrounded by scenic greenery and fields, offering a true sense of peace and privacy.