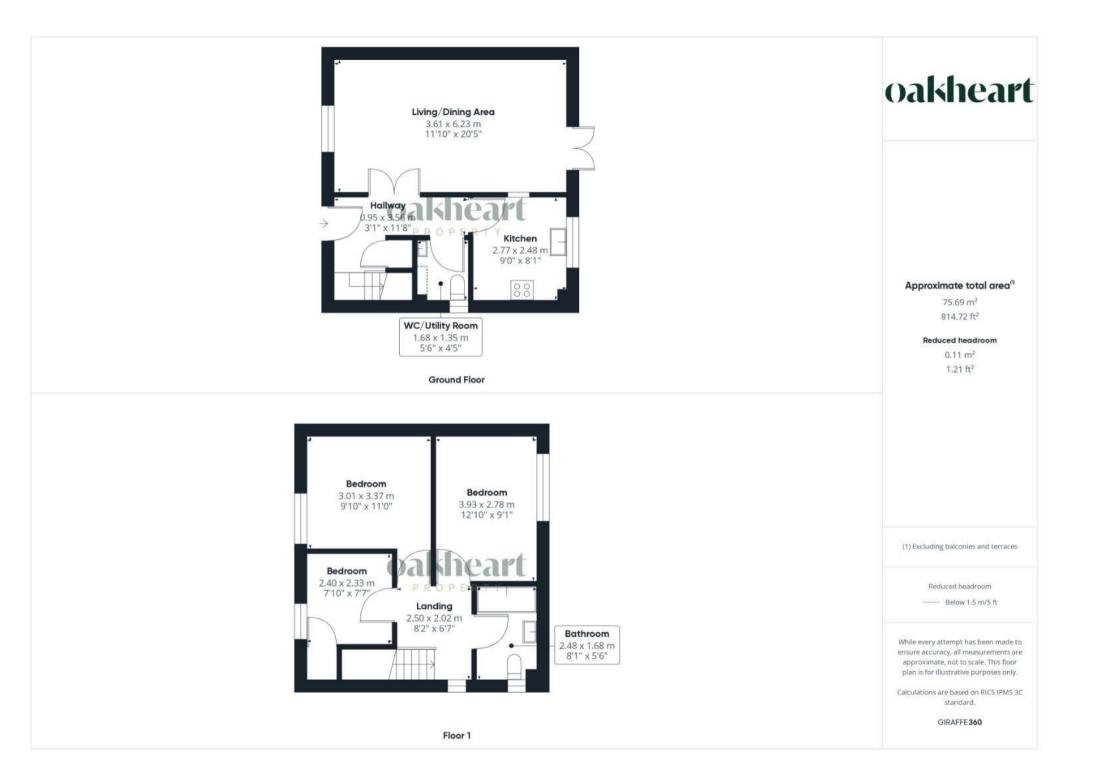

As you enter, you're greeted by a spacious entrance hall that sets the tone for this light-filled home. Double doors lead into an expansive living and dining area with direct access to the rear garden, creating a perfect flow for entertaining or relaxing. The well-appointed kitchen boasts plentiful worktop and cupboard space, ideal for those who enjoy cooking and hosting. A convenient WC completes the ground floor.

Upstairs, a large landing leads to three inviting bedrooms. There are two generous double bedrooms, each filled with natural light, and a single bedroom perfect for a child's room or home office. A family bathroom with modern fittings rounds out the first floor.