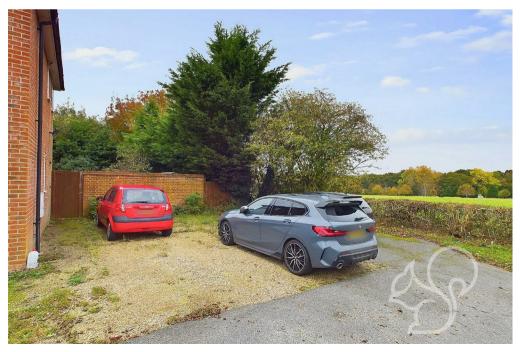

The property features a large, enclosed rear garden, beautifully designed with an extended patio area and mainly laid to lawn, perfect for outdoor activities and al fresco dining. A shed offers additional storage. The side access leads to a private driveway, providing ample off-road parking for up to four vehicles. This property is set back from the road, surrounded by scenic greenery and fields, offering a true sense of peace and privacy.