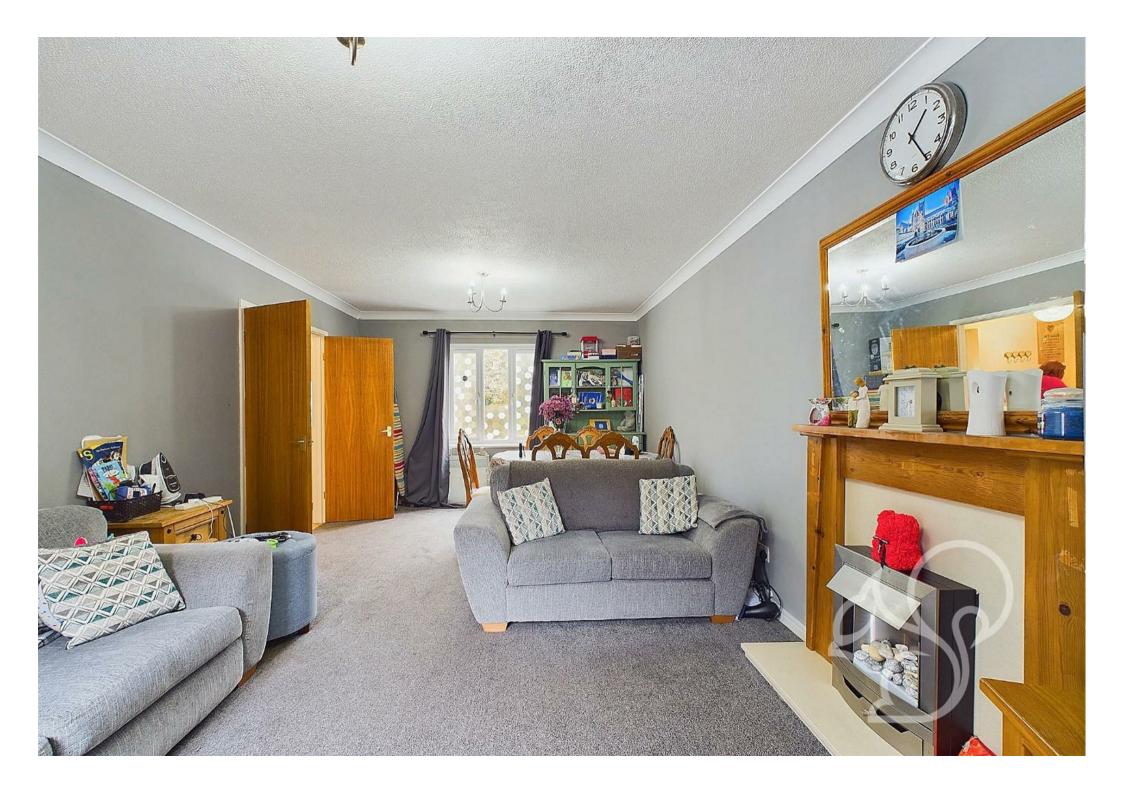

As you enter, you're greeted by a spacious entrance hall that sets the tone for this light-filled home. Double doors lead into an expansive living and dining area with direct access to the rear garden, creating a perfect flow for entertaining or relaxing. The well-appointed kitchen boasts plentiful worktop and cupboard space, ideal for those who enjoy cooking and hosting. A convenient WC completes the ground floor.