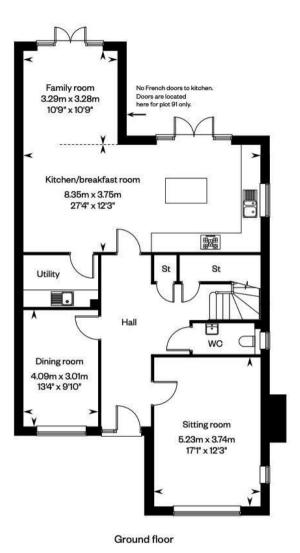

£500 John Lewis Voucher if you purchase through Oakheart!\*

An impressive five-bedroom detached home that offers a perfect blend of spacious living and modern design. On the ground floor, it features a generous living room with a bay window, providing ample natural light and a sense of openness. The heart of the home is the open-plan kitchen, dining, and family area, which extends across the rear of the property, creating an ideal space for both everyday living and entertaining. This area also includes

French doors that open onto the garden, seamlessly connecting indoor and outdoor spaces.

The first floor houses five well-proportioned bedrooms, including a luxurious principal bedroom with an en-suite bathroom. Additionally, there's a family bathroom serving the other bedrooms. For added convenience, the property includes a utility room, WC, and an integrated garage, making it a highly functional family home. The thoughtful layout and attention to detail make it an attractive option for those seeking a spacious and

First floor

Local Authority:

Tenure: Freehold

Council Tax Band: New Build

Agents Note: Whilst every care has been taken to prepare these particulars, they are for guidance purposes only. All measurements are approximate and are for general guidance purposes only and whilst every care has been taken to ensure their accuracy, they should not be relied upon.