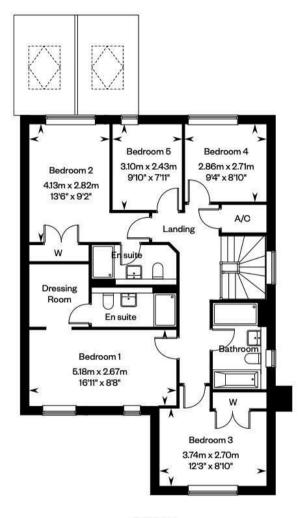

French doors that open onto the garden, seamlessly connecting indoor and outdoor spaces.

The first floor houses five well-proportioned bedrooms, including a luxurious principal bedroom with an en-suite bathroom. Additionally, there's a family bathroom serving the other bedrooms. For added convenience, the property includes a utility room, WC, and an integrated garage, making it a highly functional family home. The thoughtful layout and attention to detail make it an attractive option for those seeking a spacious and

First floor

Local Authority:

Tenure: Freehold

Council Tax Band: New Build

Agents Note: Whilst every care has been taken to prepare these particulars, they are for guidance purposes only. All measurements are approximate and are for general guidance purposes only and whilst every care has been taken to ensure their accuracy, they should not be relied upon.