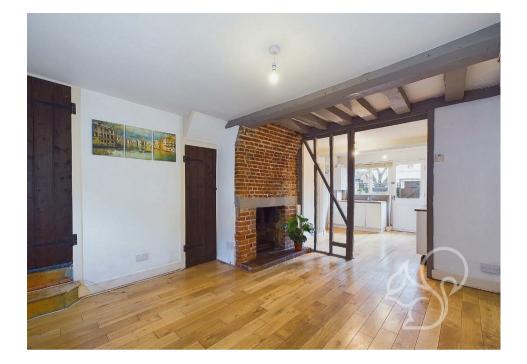

Step into a spacious lounge diner adorned with original beams, offering a welcoming and cozy ambiance for both relaxation and entertaining. The modern kitchen boasts ample countertop and storage space, making it a practical yet stylish area for any home chef. Completing the ground floor is a convenient shower room with a walk-in shower, wash basin, and WC, and access through the back door to the charming rear garden.