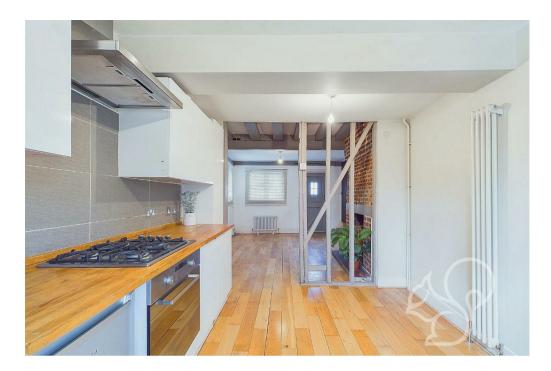

Step into a spacious lounge diner adorned with original beams, offering a welcoming and cozy ambiance for both relaxation and entertaining. The modern kitchen boasts ample countertop and storage space, making it a practical yet stylish area for any home chef. Completing the ground floor is a convenient shower room with a walk-in shower, wash basin, and WC, and access through the back door to the charming rear garden.