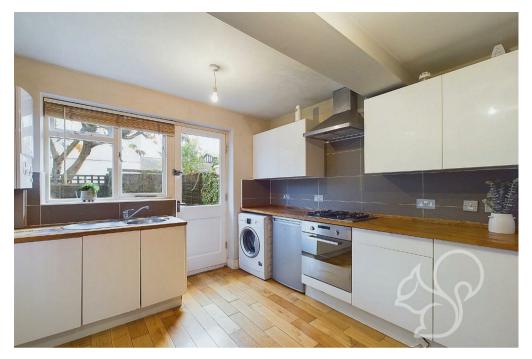

Step into a spacious lounge diner adorned with original beams, offering a welcoming and cozy ambiance for both relaxation and entertaining. The modern kitchen boasts ample countertop and storage space, making it a practical yet stylish area for any home chef. Completing the ground floor is a convenient shower room with a walk-in shower, wash basin, and WC, and access through the back door to the charming rear garden.