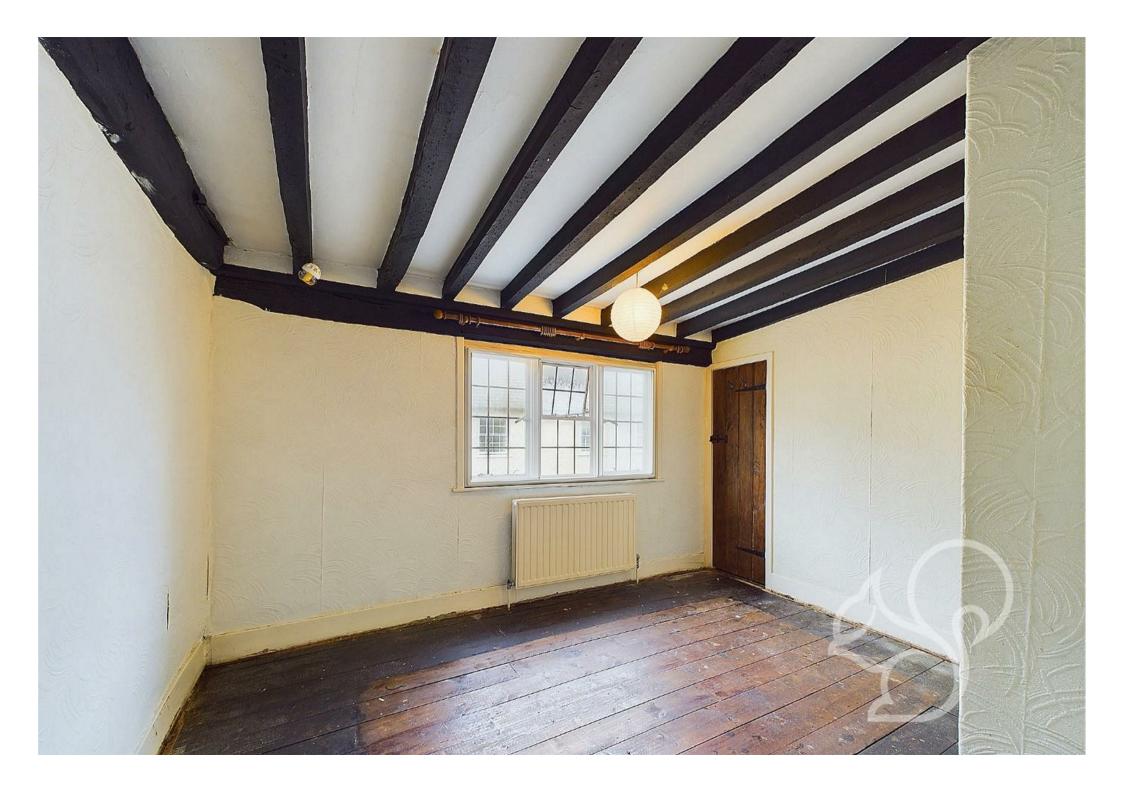

Step into a spacious lounge diner adorned with original beams, offering a welcoming and cozy ambiance for both relaxation and entertaining. The modern kitchen boasts ample countertop and storage space, making it a practical yet stylish area for any home chef. Completing the ground floor is a convenient shower room with a walk-in shower, wash basin, and WC, and access through the back door to the charming rear garden.

The landing leads to the principal bedroom, which features a built-in cupboard and a quaint dressing area with a galleried bay window overlooking the garden. A second double bedroom, also complete with a built-in cupboard, offers flexible space for guests, family, or a home office.