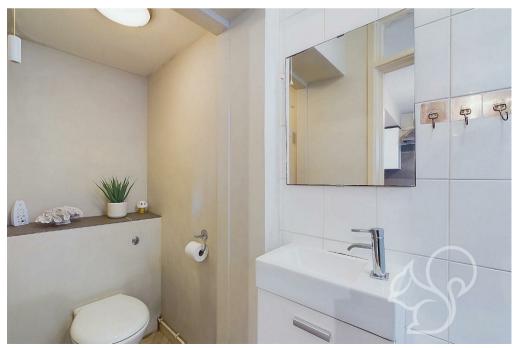

Step into a spacious lounge diner adorned with original beams, offering a welcoming and cozy ambiance for both relaxation and entertaining. The modern kitchen boasts ample countertop and storage space, making it a practical yet stylish area for any home chef. Completing the ground floor is a convenient shower room with a walk-in shower, wash basin, and WC, and access through the back door to the charming rear garden.