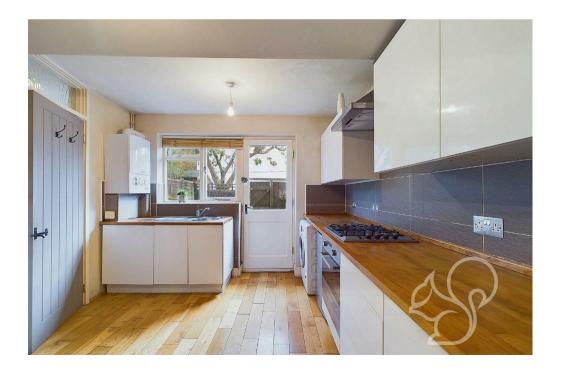

Step into a spacious lounge diner adorned with original beams, offering a welcoming and cozy ambiance for both relaxation and entertaining. The modern kitchen boasts ample countertop and storage space, making it a practical yet stylish area for any home chef. Completing the ground floor is a convenient shower room with a walk-in shower, wash basin, and WC, and access through the back door to the charming rear garden.