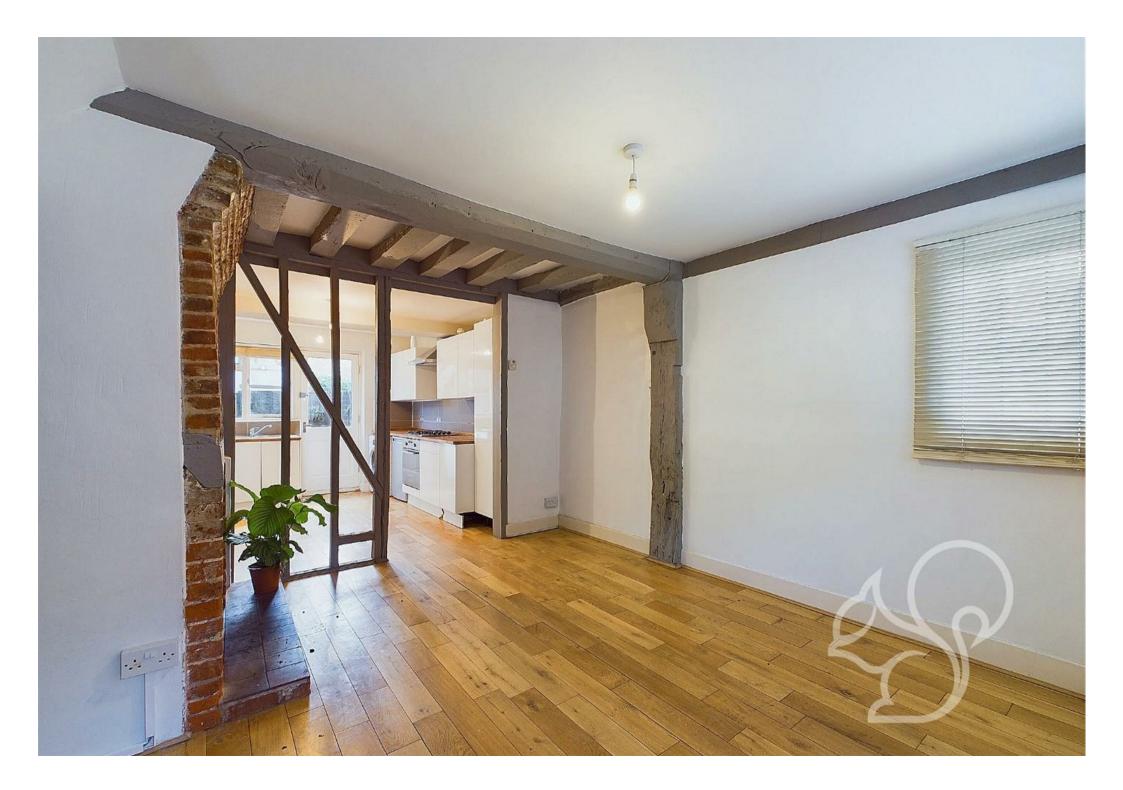

Step into a spacious lounge diner adorned with original beams, offering a welcoming and cozy ambiance for both relaxation and entertaining. The modern kitchen boasts ample countertop and storage space, making it a practical yet stylish area for any home chef. Completing the ground floor is a convenient shower room with a walk-in shower, wash basin, and WC, and access through the back door to the charming rear garden.