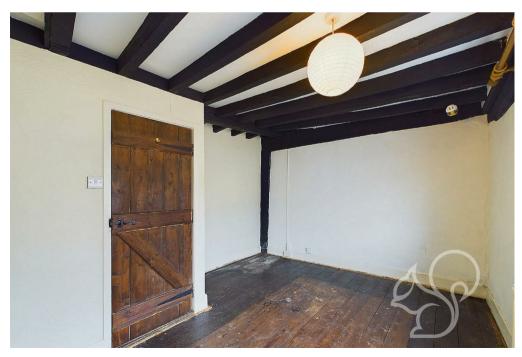

Step into a spacious lounge diner adorned with original beams, offering a welcoming and cozy ambiance for both relaxation and entertaining. The modern kitchen boasts ample countertop and storage space, making it a practical yet stylish area for any home chef. Completing the ground floor is a convenient shower room with a walk-in shower, wash basin, and WC, and access through the back door to the charming rear garden.