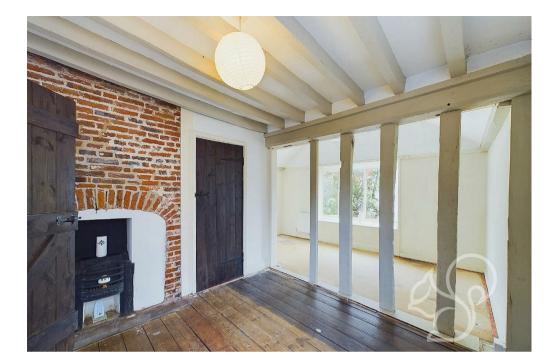

Step into a spacious lounge diner adorned with original beams, offering a welcoming and cozy ambiance for both relaxation and entertaining. The modern kitchen boasts ample countertop and storage space, making it a practical yet stylish area for any home chef. Completing the ground floor is a convenient shower room with a walk-in shower, wash basin, and WC, and access through the back door to the charming rear garden.