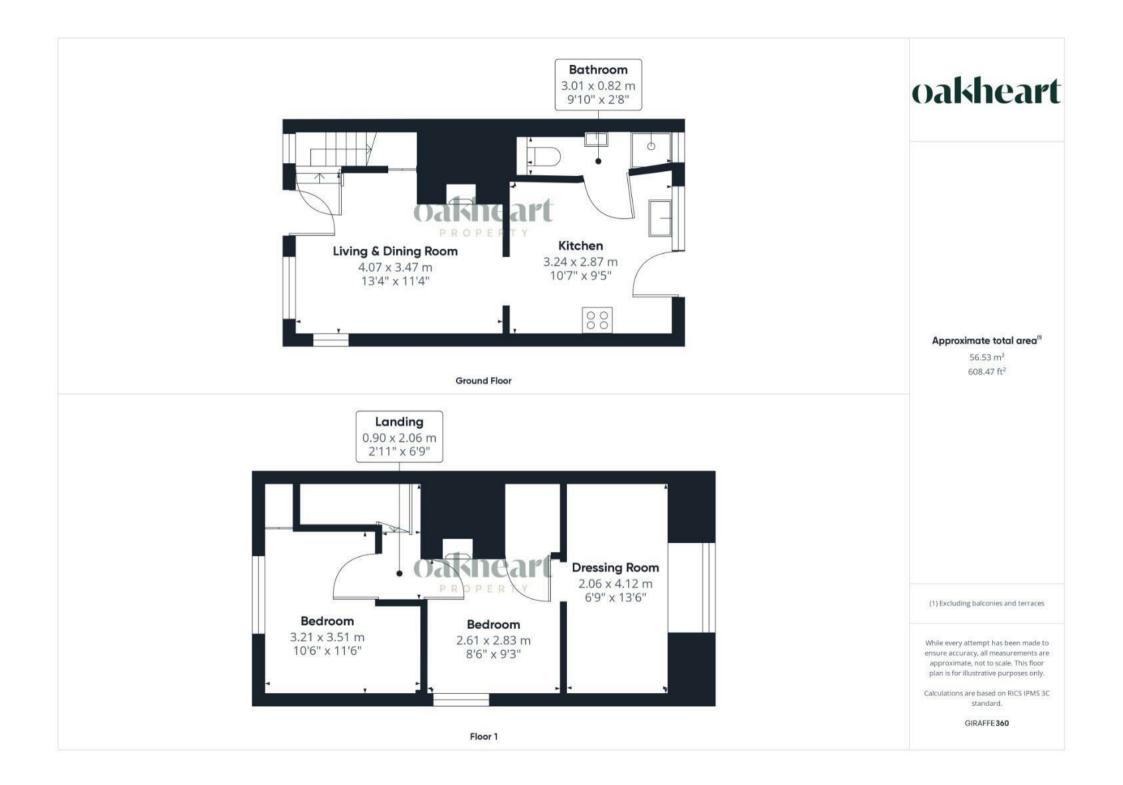

Step into a spacious lounge diner adorned with original beams, offering a welcoming and cozy ambiance for both relaxation and entertaining. The modern kitchen boasts ample countertop and storage space, making it a practical yet stylish area for any home chef. Completing the ground floor is a convenient shower room with a walk-in shower, wash basin, and WC, and access through the back door to the charming rear garden.

The landing leads to the principal bedroom, which features a built-in cupboard and a quaint dressing area with a galleried bay window overlooking the garden. A second double bedroom, also complete with a built-in cupboard, offers flexible space for guests, family, or a home office.