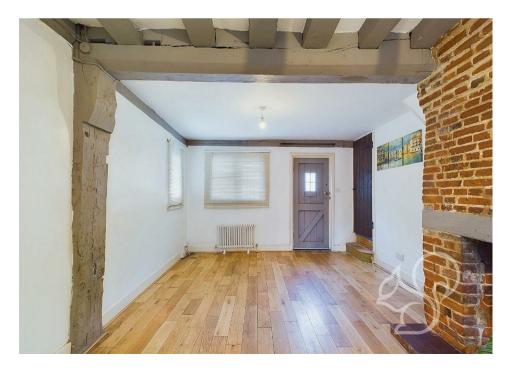

Step into a spacious lounge diner adorned with original beams, offering a welcoming and cozy ambiance for both relaxation and entertaining. The modern kitchen boasts ample countertop and storage space, making it a practical yet stylish area for any home chef. Completing the ground floor is a convenient shower room with a walk-in shower, wash basin, and WC, and access through the back door to the charming rear garden.