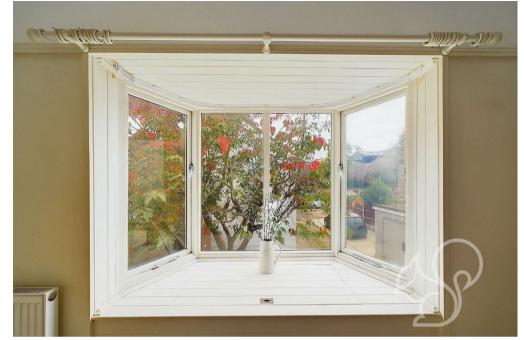

The landing leads to the principal bedroom, which features a built-in cupboard and a quaint dressing area with a galleried bay window overlooking the garden. A second double bedroom, also complete with a built-in cupboard, offers flexible space for guests, family, or a home office.