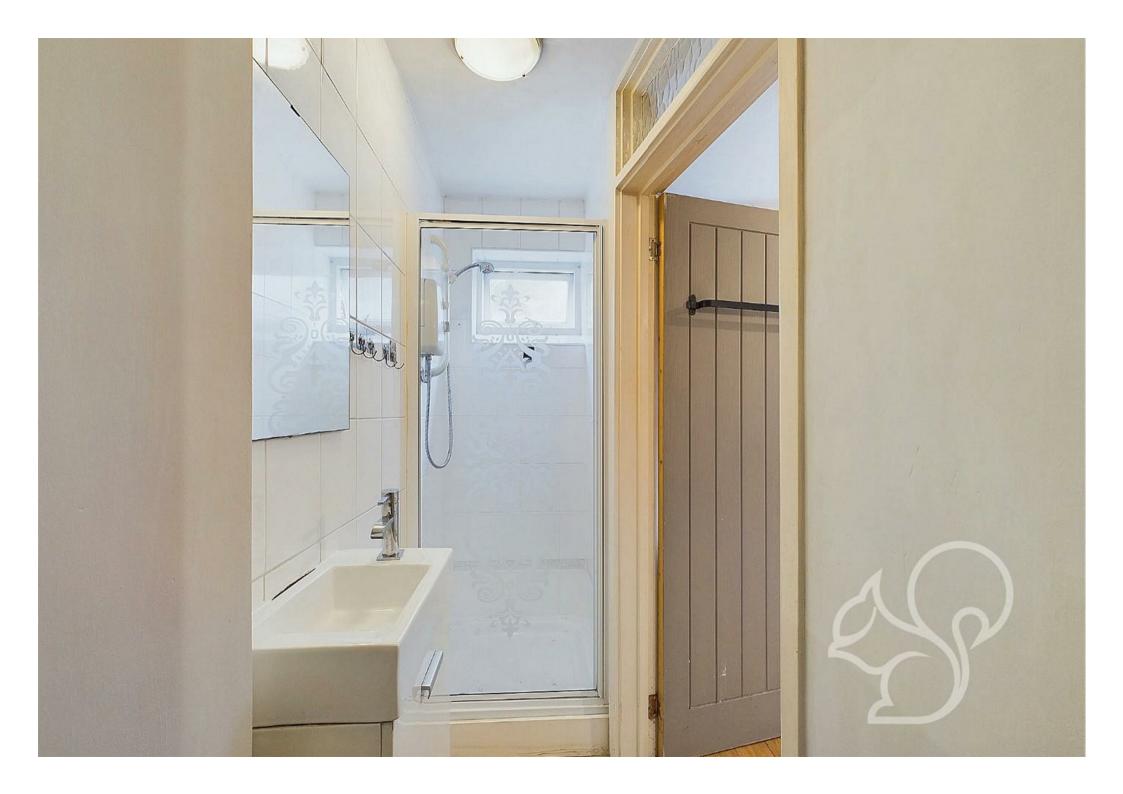

Step into a spacious lounge diner adorned with original beams, offering a welcoming and cozy ambiance for both relaxation and entertaining. The modern kitchen boasts ample countertop and storage space, making it a practical yet stylish area for any home chef. Completing the ground floor is a convenient shower room with a walk-in shower, wash basin, and WC, and access through the back door to the charming rear garden.