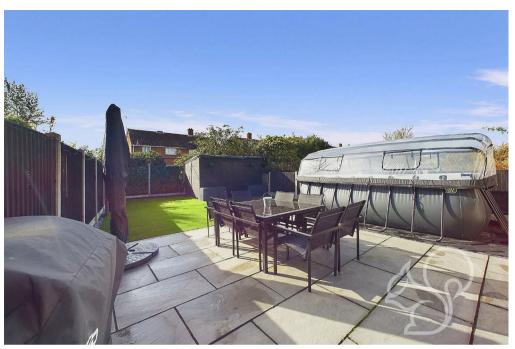

The property enjoys a good-sized enclosed rear garden, featuring an extended patio area for outdoor dining, low-maintenance artificial lawn, and a versatile outbuilding for additional storage or potential as a home office. There is side access and a front driveway providing ample off-road parking.