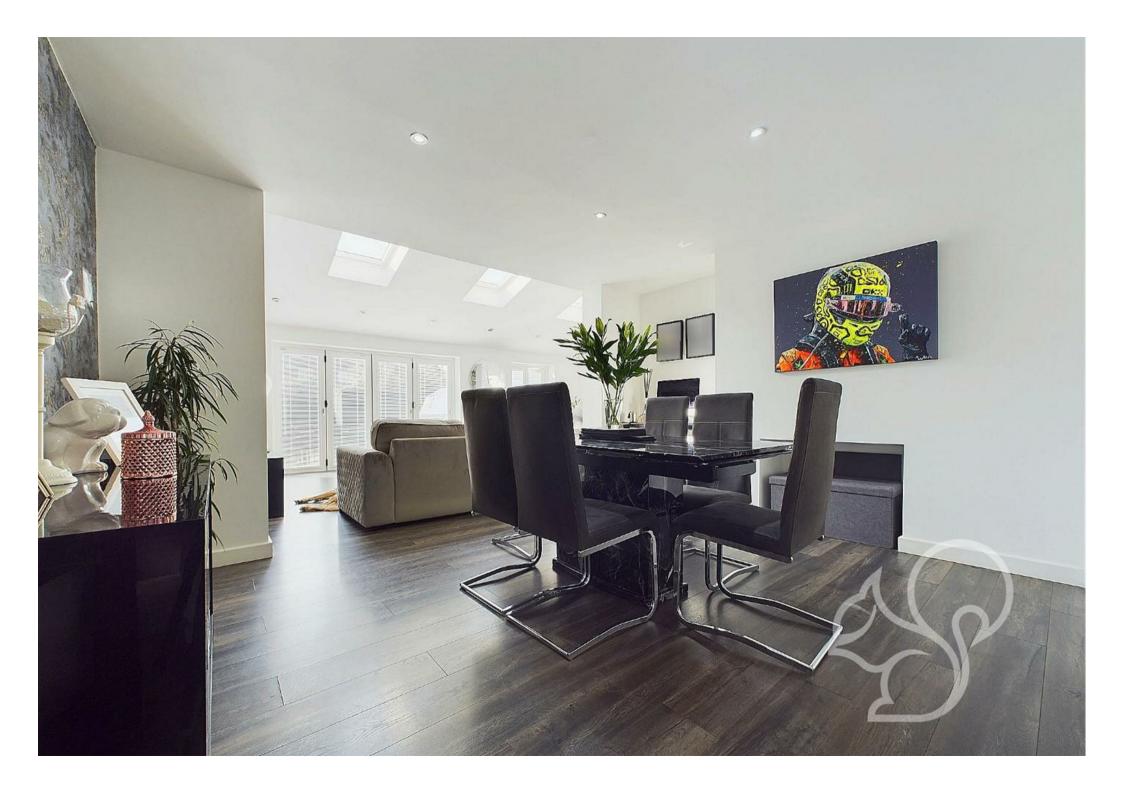

Step inside to find a welcoming entrance hall leading to a modern, open-plan living space. The heart of the home is an impressive single-storey extension, offering a light and airy dining and living area, complete with a striking skylight ceiling and bi-fold doors that open seamlessly to the rear garden. The contemporary kitchen boasts an abundance of worktop and cupboard space, ideal for home cooking and entertaining.