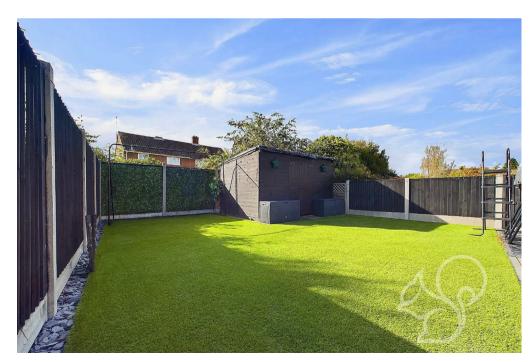

The property enjoys a good-sized enclosed rear garden, featuring an extended patio area for outdoor dining, low-maintenance artificial lawn, and a versatile outbuilding for additional storage or potential as a home office. There is side access and a front driveway providing ample off-road parking.