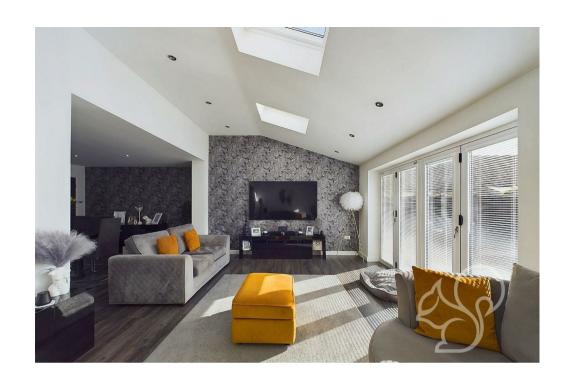

Step inside to find a welcoming entrance hall leading to a modern, open-plan living space. The heart of the home is an impressive single-storey extension, offering a light and airy dining and living area, complete with a striking skylight ceiling and bi-fold doors that open seamlessly to the rear garden. The contemporary kitchen boasts an abundance of worktop and cupboard space, ideal for home cooking and entertaining.