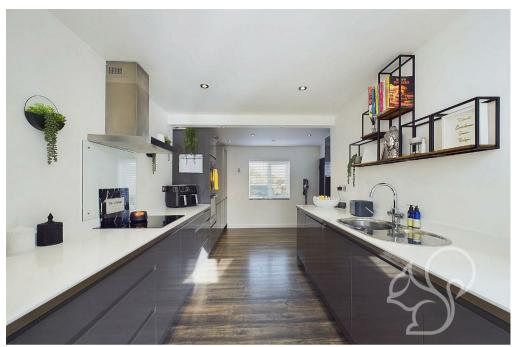

Step inside to find a welcoming entrance hall leading to a modern, open-plan living space. The heart of the home is an impressive single-storey extension, offering a light and airy dining and living area, complete with a striking skylight ceiling and bi-fold doors that open seamlessly to the rear garden. The contemporary kitchen boasts an abundance of worktop and cupboard space, ideal for home cooking and entertaining.