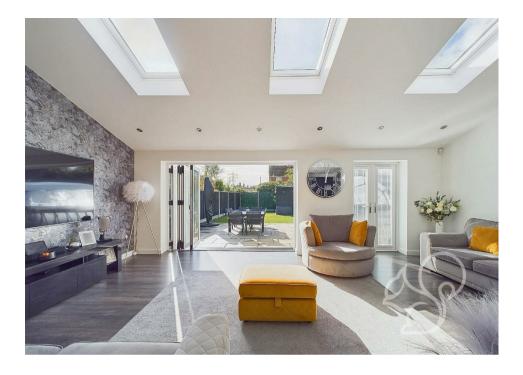

Step inside to find a welcoming entrance hall leading to a modern, open-plan living space. The heart of the home is an impressive single-storey extension, offering a light and airy dining and living area, complete with a striking skylight ceiling and bi-fold doors that open seamlessly to the rear garden. The contemporary kitchen boasts an abundance of worktop and cupboard space, ideal for home cooking and entertaining.