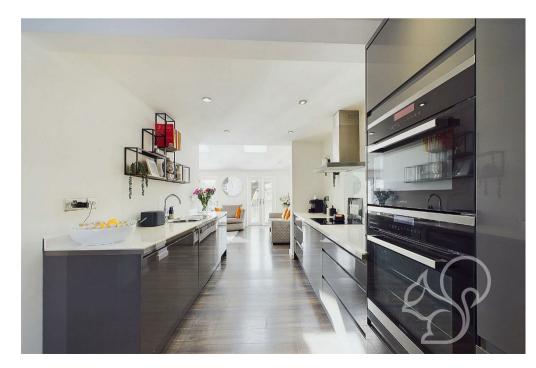

Step inside to find a welcoming entrance hall leading to a modern, open-plan living space. The heart of the home is an impressive single-storey extension, offering a light and airy dining and living area, complete with a striking skylight ceiling and bi-fold doors that open seamlessly to the rear garden. The contemporary kitchen boasts an abundance of worktop and cupboard space, ideal for home cooking and entertaining.