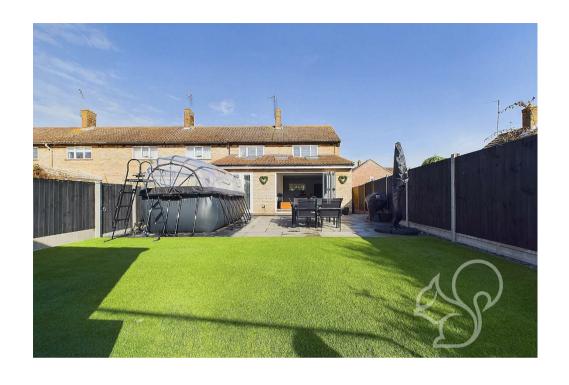

The property enjoys a good-sized enclosed rear garden, featuring an extended patio area for outdoor dining, low-maintenance artificial lawn, and a versatile outbuilding for additional storage or potential as a home office. There is side access and a front driveway providing ample off-road parking.