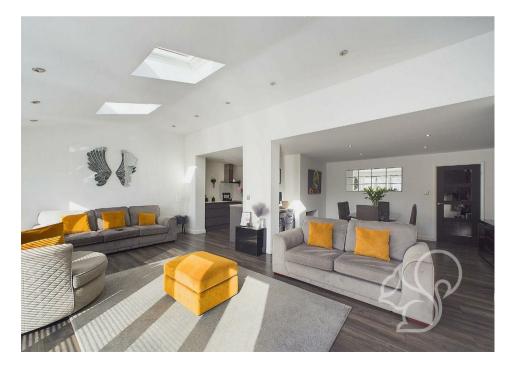

Step inside to find a welcoming entrance hall leading to a modern, open-plan living space. The heart of the home is an impressive single-storey extension, offering a light and airy dining and living area, complete with a striking skylight ceiling and bi-fold doors that open seamlessly to the rear garden. The contemporary kitchen boasts an abundance of worktop and cupboard space, ideal for home cooking and entertaining.