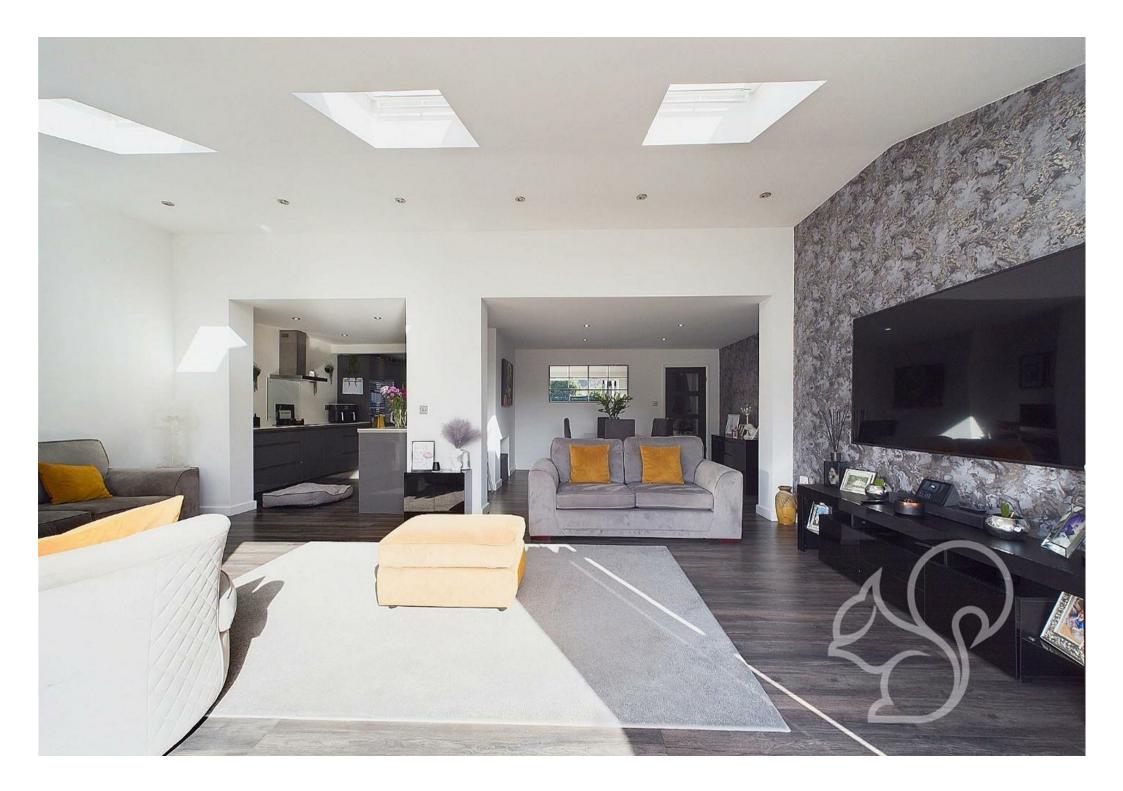

Step inside to find a welcoming entrance hall leading to a modern, open-plan living space. The heart of the home is an impressive single-storey extension, offering a light and airy dining and living area, complete with a striking skylight ceiling and bi-fold doors that open seamlessly to the rear garden. The contemporary kitchen boasts an abundance of worktop and cupboard space, ideal for home cooking and entertaining.