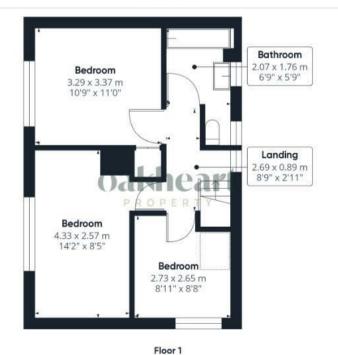

The landing provides access to a storage cupboard and three well-proportioned bedrooms. There are two generous double bedrooms and a further single bedroom, perfect for use as a home office or nursery. The accommodation is completed by a stylish and modern family bathroom.

# Kitchen 3.07 x 5.31 m 10'0" x 17'5" Living Area 6.56 x 3.80 m 21'6" x 12'5" Oakheart PROPERTY Dining Room 4.38 x 3.36 m 14'4" x 11'0" Hallway 3.72 x 1.76 m 12'2" x 5'9"

### **Ground Floor**

### Approximate total area<sup>(1)</sup>

98.28 m<sup>2</sup> 1057.88 ft<sup>2</sup>

(1) Excluding balconies and terraces

While every attempt has been made to ensure accuracy, all measurements are approximate, not to scale. This floor plan is for illustrative purposes only.