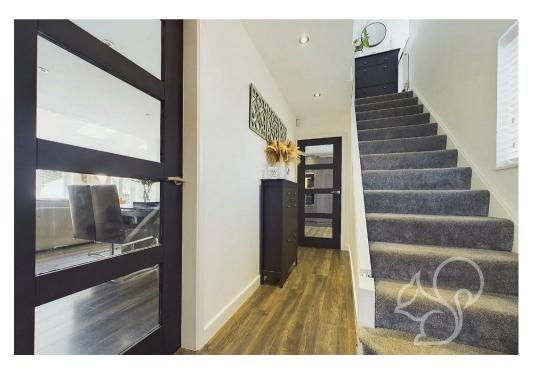

Step inside to find a welcoming entrance hall leading to a modern, open-plan living space. The heart of the home is an impressive single-storey extension, offering a light and airy dining and living area, complete with a striking skylight ceiling and bi-fold doors that open seamlessly to the rear garden. The contemporary kitchen boasts an abundance of worktop and cupboard space, ideal for home cooking and entertaining.