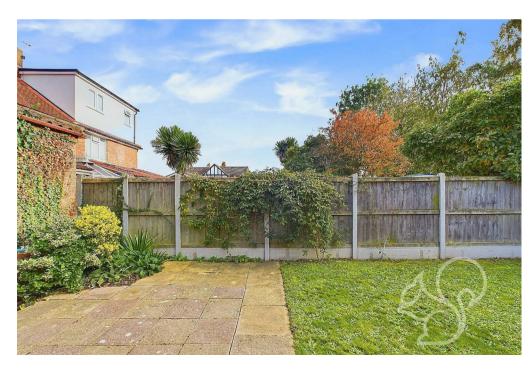

Outside, the property features a wide rear garden that includes a patio and a well-maintained lawn, perfect for outdoor living. Various sheds provide additional storage. The side driveway offers ample offroad parking and leads to the garage, which provides further parking or storage options, and side access enhances convenience for maintenance and garden access.