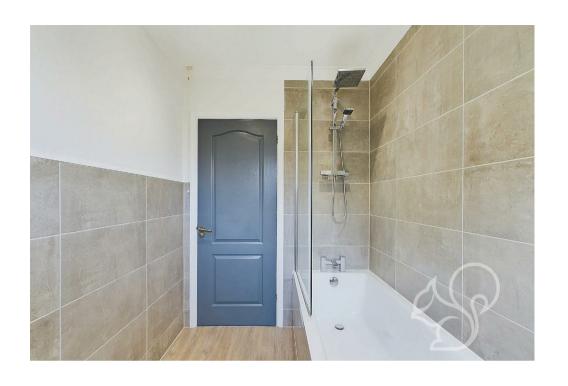

The entrance hall benefits from a sizeable storage cupboard, adding extra practicality to the home. The large lounge and dining area provides plenty of space for both relaxation and entertaining, with sliding doors that open directly onto the private rear garden. The kitchen is well-equipped, offering an abundance of worktop and cupboard space, making it a great space for those who enjoy cooking. The principal bedroom features built-in wardrobes, providing ample storage, while the modern family bathroom has been recently fitted and includes a bath with an overhead shower, washbasin, and WC.