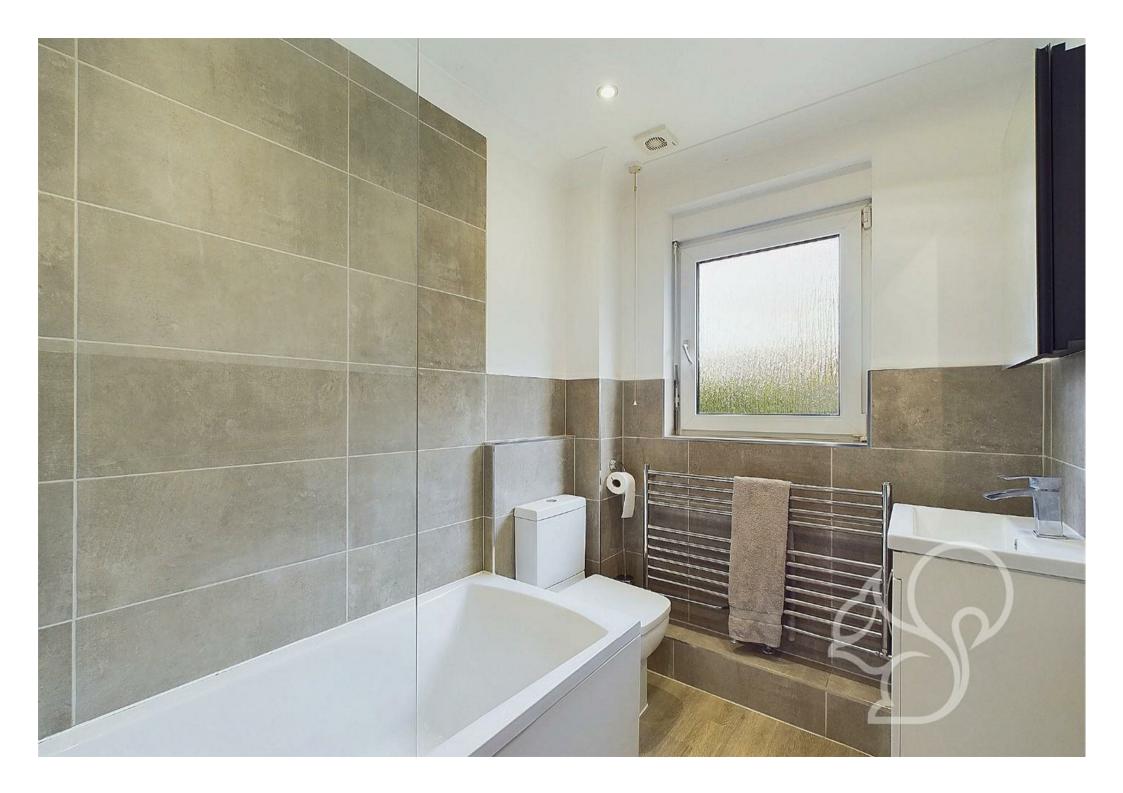

The entrance hall benefits from a sizeable storage cupboard, adding extra practicality to the home. The large lounge and dining area provides plenty of space for both relaxation and entertaining, with sliding doors that open directly onto the private rear garden. The kitchen is well-equipped, offering an abundance of worktop and cupboard space, making it a great space for those who enjoy cooking. The principal bedroom features built-in wardrobes, providing ample storage, while the modern family bathroom has been recently fitted and includes a bath with an overhead shower, washbasin, and WC.