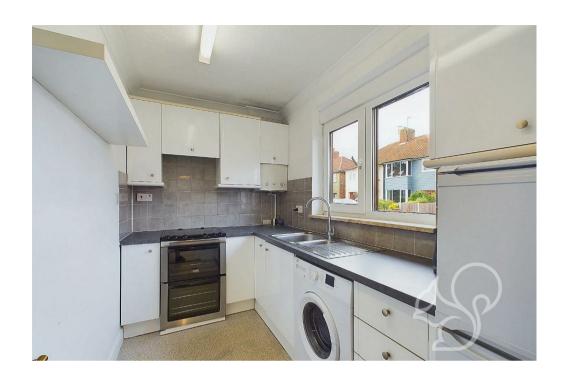

The entrance hall benefits from a sizeable storage cupboard, adding extra practicality to the home. The large lounge and dining area provides plenty of space for both relaxation and entertaining, with sliding doors that open directly onto the private rear garden. The kitchen is well-equipped, offering an abundance of worktop and cupboard space, making it a great space for those who enjoy cooking. The principal bedroom features built-in wardrobes, providing ample storage, while the modern family bathroom has been recently fitted and includes a bath with an overhead shower, washbasin, and WC.