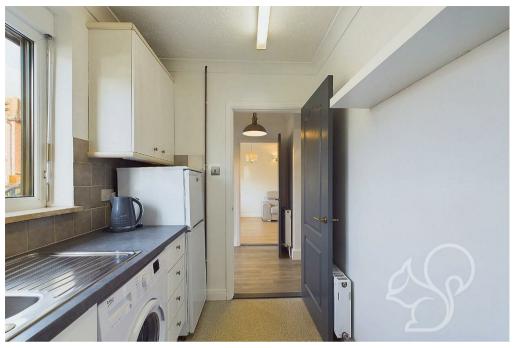

The entrance hall benefits from a sizeable storage cupboard, adding extra practicality to the home. The large lounge and dining area provides plenty of space for both relaxation and entertaining, with sliding doors that open directly onto the private rear garden. The kitchen is well-equipped, offering an abundance of worktop and cupboard space, making it a great space for those who enjoy cooking. The principal bedroom features built-in wardrobes, providing ample storage, while the modern family bathroom has been recently fitted and includes a bath with an overhead shower, washbasin, and WC.