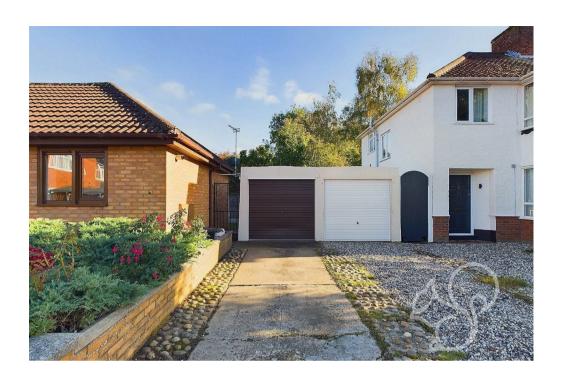

Outside, the property features a wide rear garden that includes a patio and a well-maintained lawn, perfect for outdoor living. Various sheds provide additional storage. The side driveway offers ample offroad parking and leads to the garage, which provides further parking or storage options, and side access enhances convenience for maintenance and garden access.