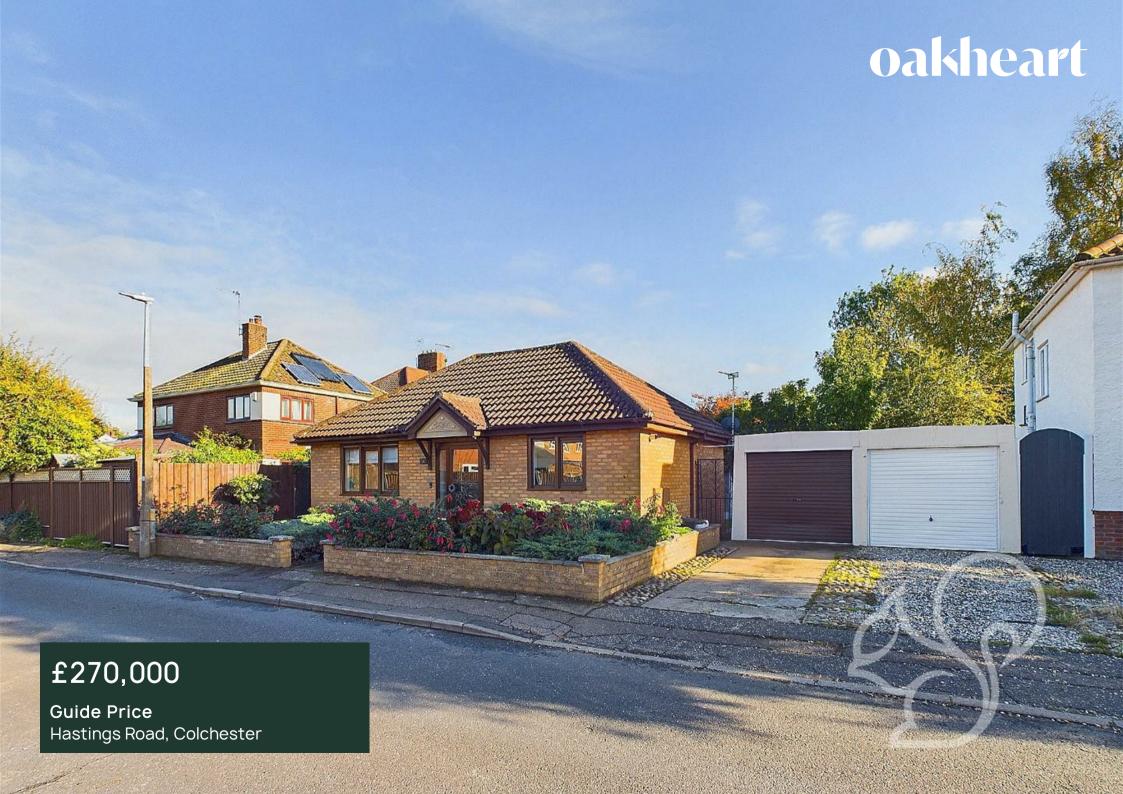

Guide Price: £270,000 - £280,000.

This spacious, one bedroom detached bungalow in the highly sought-after Prettygate area is beautifully presented and ready to move into. Offering excellent access to local amenities, schools, and transport links, including frequent bus services to Colchester City Centre and Stane Retail Park, this property is ideally situated for convenience and comfort.

Outside, the property features a wide rear garden that includes a patio and a well-maintained lawn, perfect for outdoor living. Various sheds provide additional storage. The side driveway offers ample offroad parking and leads to the garage, which provides further parking or storage options, and side access enhances convenience for maintenance and garden access.