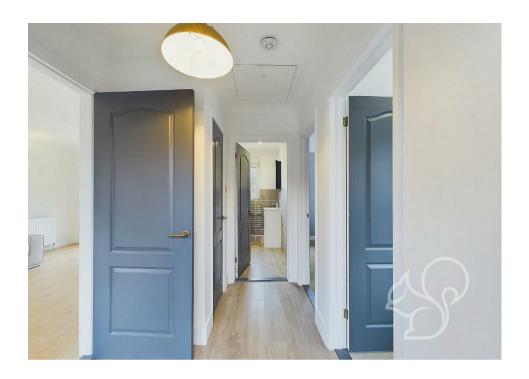

The entrance hall benefits from a sizeable storage cupboard, adding extra practicality to the home. The large lounge and dining area provides plenty of space for both relaxation and entertaining, with sliding doors that open directly onto the private rear garden. The kitchen is well-equipped, offering an abundance of worktop and cupboard space, making it a great space for those who enjoy cooking. The principal bedroom features built-in wardrobes, providing ample storage, while the modern family bathroom has been recently fitted and includes a bath with an overhead shower, washbasin, and WC.