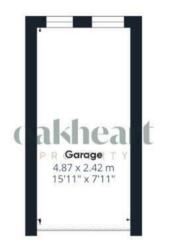

Outside, the property features a wide rear garden that includes a patio and a well-maintained lawn, perfect for outdoor living. Various sheds provide additional storage. The side driveway offers ample offroad parking and leads to the garage, which provides further parking or storage options, and side access enhances convenience for maintenance and garden access.