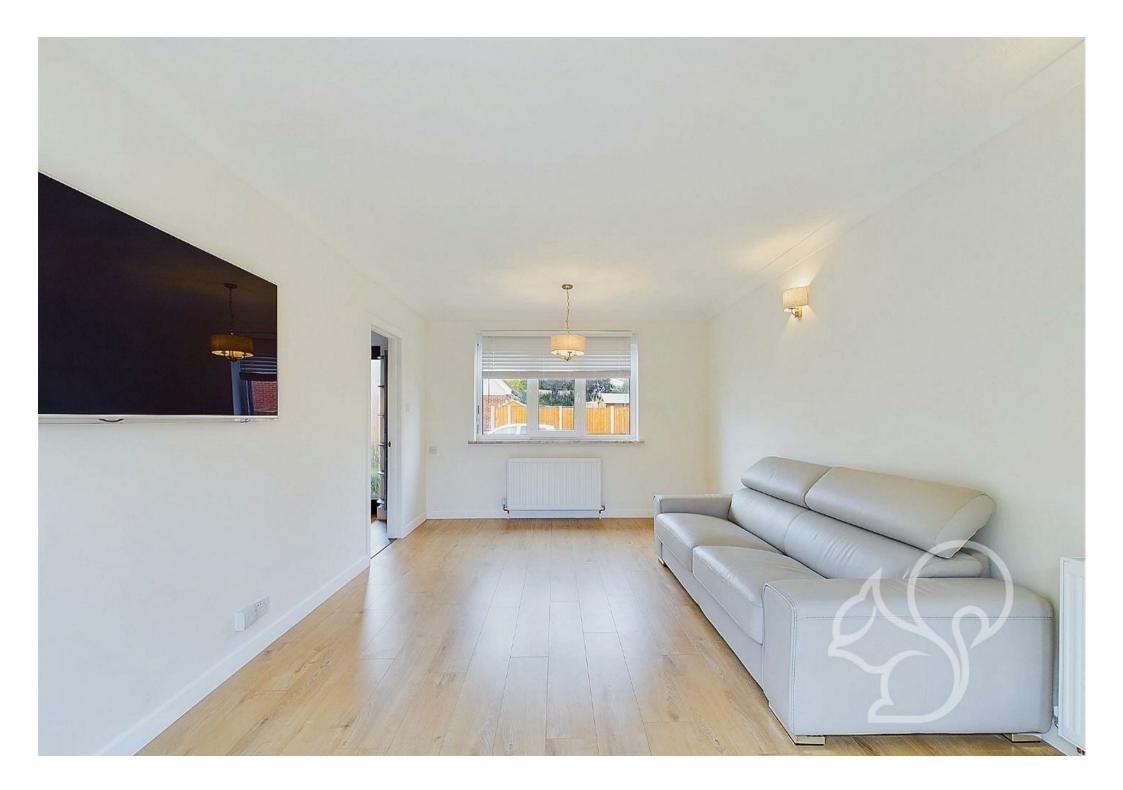

The entrance hall benefits from a sizeable storage cupboard, adding extra practicality to the home. The large lounge and dining area provides plenty of space for both relaxation and entertaining, with sliding doors that open directly onto the private rear garden. The kitchen is well-equipped, offering an abundance of worktop and cupboard space, making it a great space for those who enjoy cooking. The principal bedroom features built-in wardrobes, providing ample storage, while the modern family bathroom has been recently fitted and includes a bath with an overhead shower, washbasin, and WC.