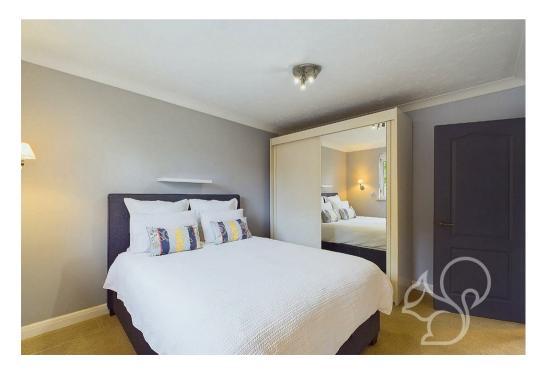

The entrance hall benefits from a sizeable storage cupboard, adding extra practicality to the home. The large lounge and dining area provides plenty of space for both relaxation and entertaining, with sliding doors that open directly onto the private rear garden. The kitchen is well-equipped, offering an abundance of worktop and cupboard space, making it a great space for those who enjoy cooking. The principal bedroom features built-in wardrobes, providing ample storage, while the modern family bathroom has been recently fitted and includes a bath with an overhead shower, washbasin, and WC.