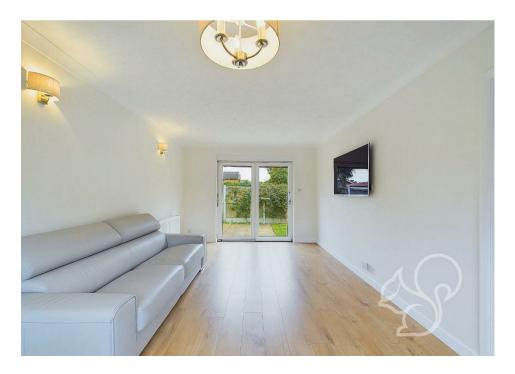

The entrance hall benefits from a sizeable storage cupboard, adding extra practicality to the home. The large lounge and dining area provides plenty of space for both relaxation and entertaining, with sliding doors that open directly onto the private rear garden. The kitchen is well-equipped, offering an abundance of worktop and cupboard space, making it a great space for those who enjoy cooking. The principal bedroom features built-in wardrobes, providing ample storage, while the modern family bathroom has been recently fitted and includes a bath with an overhead shower, washbasin, and WC.