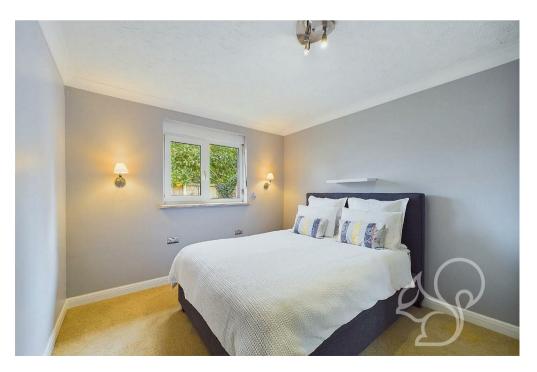

The entrance hall benefits from a sizeable storage cupboard, adding extra practicality to the home. The large lounge and dining area provides plenty of space for both relaxation and entertaining, with sliding doors that open directly onto the private rear garden. The kitchen is well-equipped, offering an abundance of worktop and cupboard space, making it a great space for those who enjoy cooking. The principal bedroom features built-in wardrobes, providing ample storage, while the modern family bathroom has been recently fitted and includes a bath with an overhead shower, washbasin, and WC.