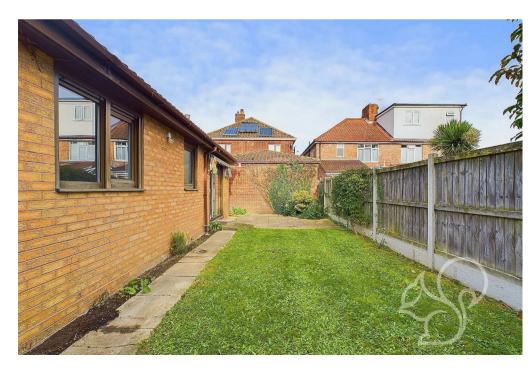

Outside, the property features a wide rear garden that includes a patio and a well-maintained lawn, perfect for outdoor living. Various sheds provide additional storage. The side driveway offers ample offroad parking and leads to the garage, which provides further parking or storage options, and side access enhances convenience for maintenance and garden access.