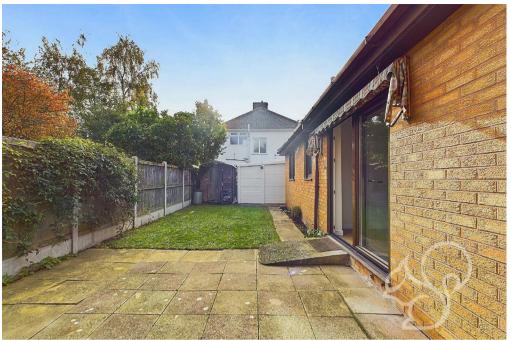

Outside, the property features a wide rear garden that includes a patio and a well-maintained lawn, perfect for outdoor living. Various sheds provide additional storage. The side driveway offers ample offroad parking and leads to the garage, which provides further parking or storage options, and side access enhances convenience for maintenance and garden access.