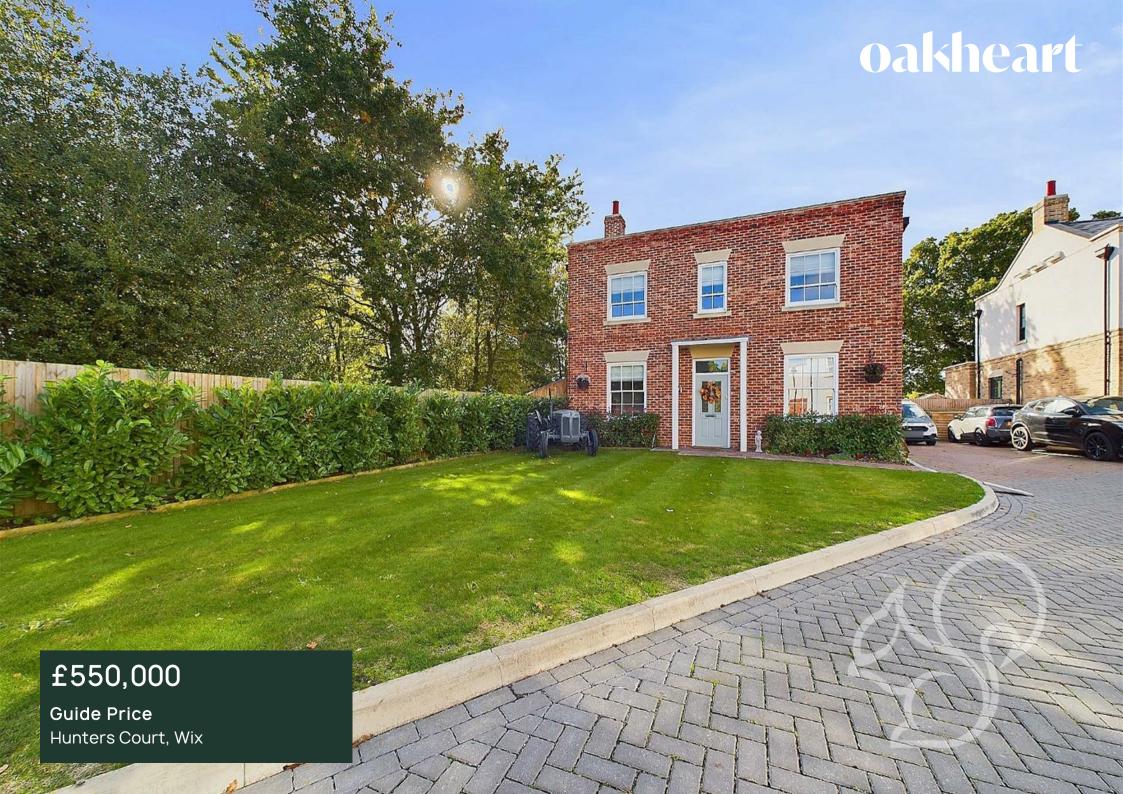

Guide Price: £550.000 - £600.000.

Nestled in the tranquil village of Wix, this exquisite home on Hunters Court is a mock Georgian detached family residence, recently built by Bocking Homes, offering a modern and stylish contemporary finish throughout. The spacious ground floor features an open-plan kitchen/diner with two sets of bi-fold doors that seamlessly connect to the outdoor space, a utility room, cloakroom, study, and an impressive lounge that serves as the perfect retreat after a long day.

The exterior of the property features a large front lawn and off-road parking via a side driveway. A gated entrance leads to a spacious rear garden that is primarily laid to lawn and includes a mature centrepiece tree, an outdoor kitchen area, a stunning pergola perfect for outdoor seating, and a fish pond—all fully enclosed by fencing.