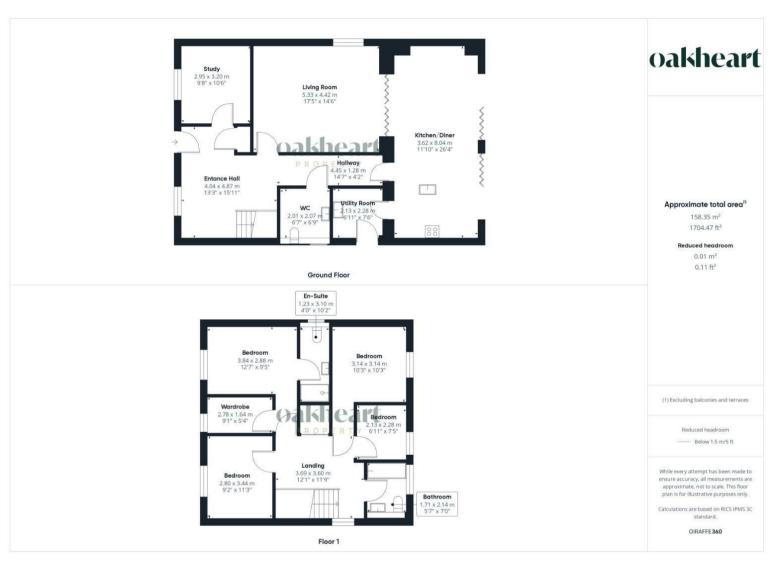

Guide Price: £550.000 - £600.000.

Nestled in the tranquil village of Wix, this exquisite home on Hunters Court is a mock Georgian detached family residence, recently built by Bocking Homes, offering a modern and stylish contemporary finish throughout. The spacious ground floor features an open-plan kitchen/diner with two sets of bi-fold doors that seamlessly connect to the outdoor space, a utility room, cloakroom, study, and an impressive lounge that serves as the perfect retreat after a long day.

Upstairs, the first floor comprises four generously sized bedrooms, including three doubles. The principal bedroom boasts a walk-in dressing room and

en-suite facility, while a well-presented family bathroom completes this level.