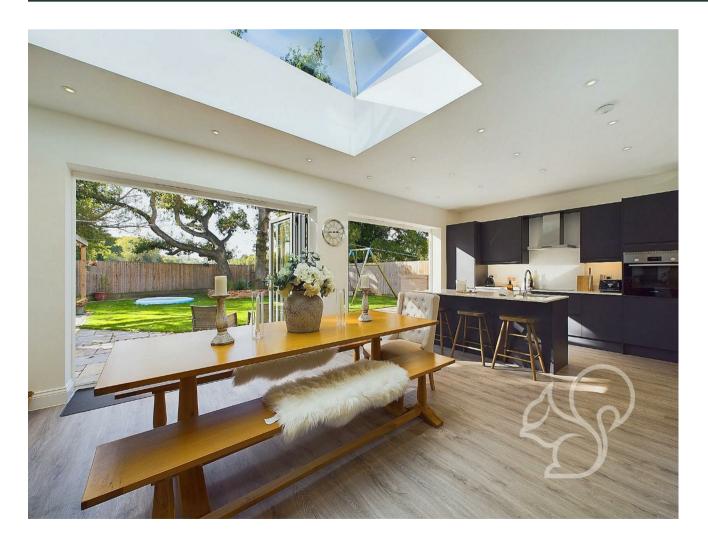

Guide Price: £550.000 - £600.000.

Nestled in the tranquil village of Wix, this exquisite home on Hunters Court is a mock Georgian detached family residence, recently built by Bocking Homes, offering a modern and stylish contemporary finish throughout. The spacious ground floor features an open-plan kitchen/diner with two sets of bi-fold doors that seamlessly connect to the outdoor space, a utility room, cloakroom, study, and an impressive lounge that serves as the perfect retreat after a long day.