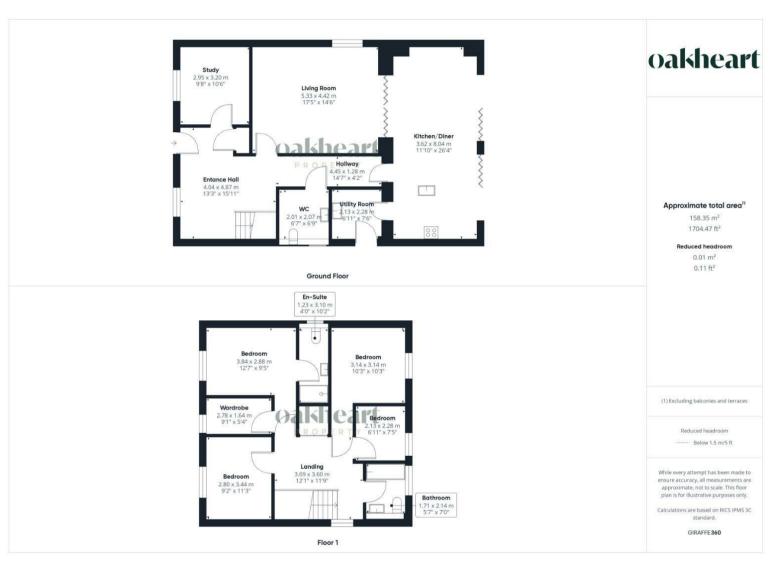

Nestled in the tranquil village of Wix, this exquisite home on Hunters Court is a mock Georgian detached family residence, recently built by Bocking Homes, offering a modern and stylish contemporary finish throughout. The spacious ground floor features an open-plan kitchen/diner with two sets of bi-fold doors that seamlessly connect to the outdoor space, a utility room, cloakroom, study, and an impressive lounge that serves as the perfect retreat after a long day.

Upstairs, the first floor comprises four generously sized bedrooms, including three doubles. The principal bedroom boasts a walk-in dressing room and ensuite facility, while a well-presented family bathroom completes this level.