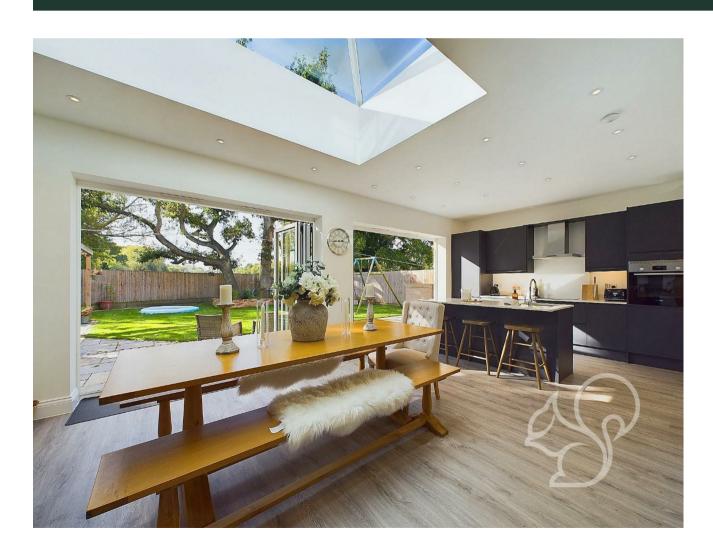

Nestled in the tranquil village of Wix, this exquisite home on Hunters Court is a mock Georgian detached family residence, recently built by Bocking Homes, offering a modern and stylish contemporary finish throughout. The spacious ground floor features an open-plan kitchen/diner with two sets of bi-fold doors that seamlessly connect to the outdoor space, a utility room, cloakroom, study, and an impressive lounge that serves as the perfect retreat after a long day.