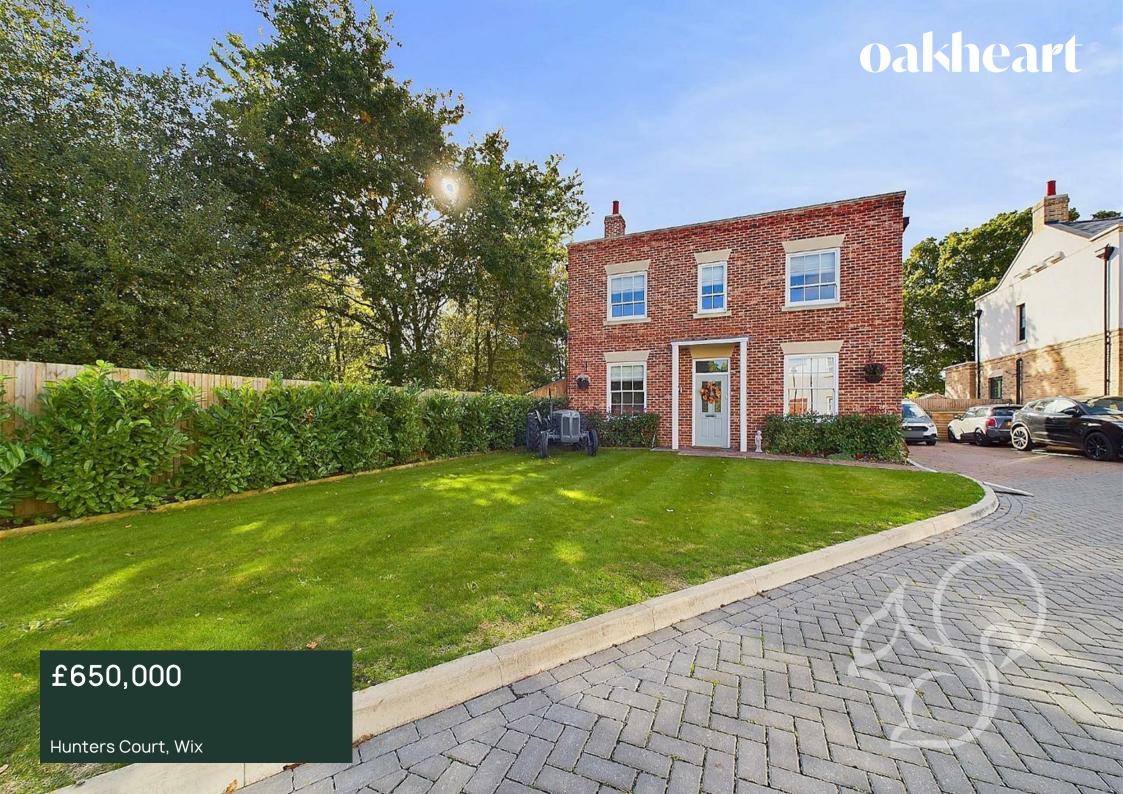

Nestled in the tranquil village of Wix, this exquisite home on Hunters Court is a mock Georgian detached family residence, recently built by Bocking Homes, offering a modern and stylish contemporary finish throughout. The spacious ground floor features an open-plan kitchen/diner with two sets of bi-fold doors that seamlessly connect to the outdoor space, a utility room, cloakroom, study, and an impressive lounge that serves as the perfect retreat after a long day.

The exterior of the property features a large front lawn and off-road parking via a side driveway. A gated entrance leads to a spacious rear garden that is primarily laid to lawn and includes a mature centrepiece tree, an outdoor kitchen area, a stunning pergola perfect for outdoor seating, and a fish pond—all fully enclosed by fencing.