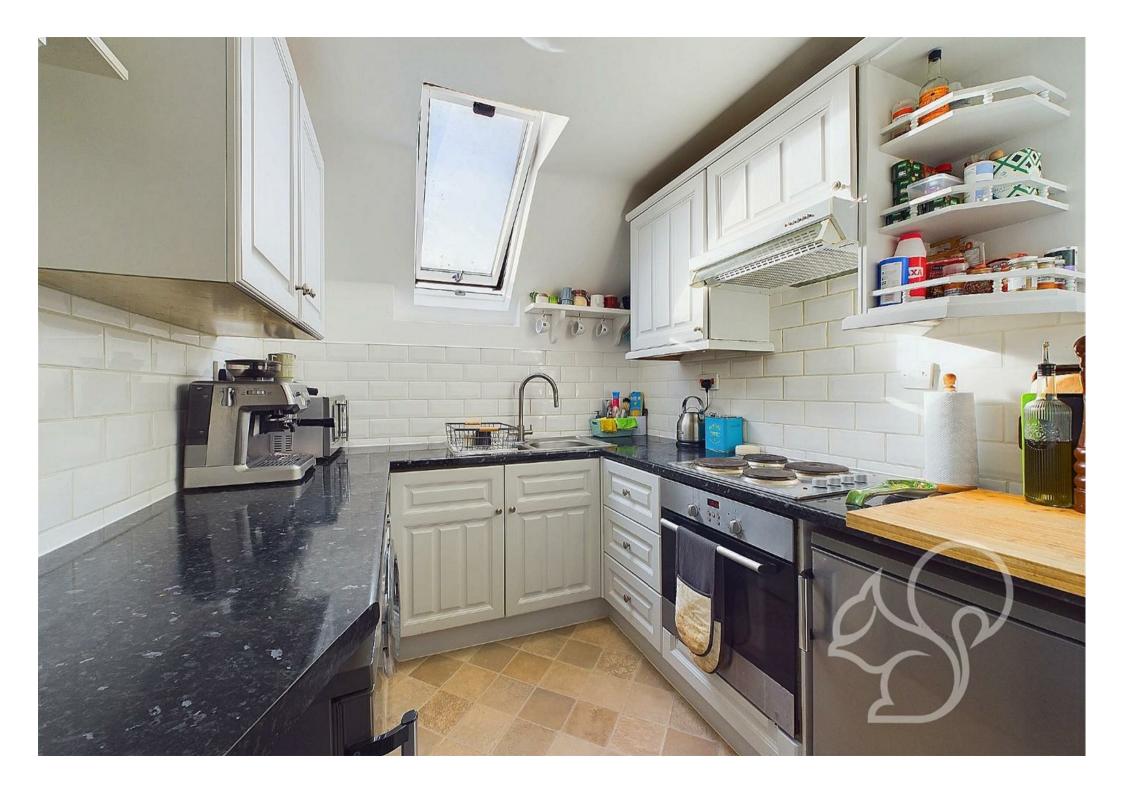

commuters and those seeking proximity to local amenities.

Upon entering, there is a porch leading to a welcoming entrance hall with a useful storage cupboard. The spacious lounge and dining area offer plenty of room for relaxation and entertaining. The kitchen features a generous amount of worktop space and cupboard storage, perfect for those who enjoy cooking. The principal bedroom is well-sized, while the second bedroom includes a built-in storage cupboard. The family bathroom is