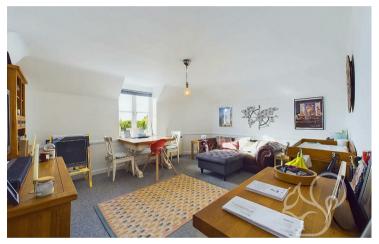

commuters and those seeking proximity to local amenities.

Upon entering, there is a porch leading to a welcoming entrance hall with a useful storage cupboard. The spacious lounge and dining area offer plenty of room for relaxation and entertaining. The kitchen features a generous amount of worktop space and cupboard storage, perfect for those who enjoy cooking. The principal bedroom is well-sized, while the second bedroom includes a built-in storage cupboard. The family bathroom is