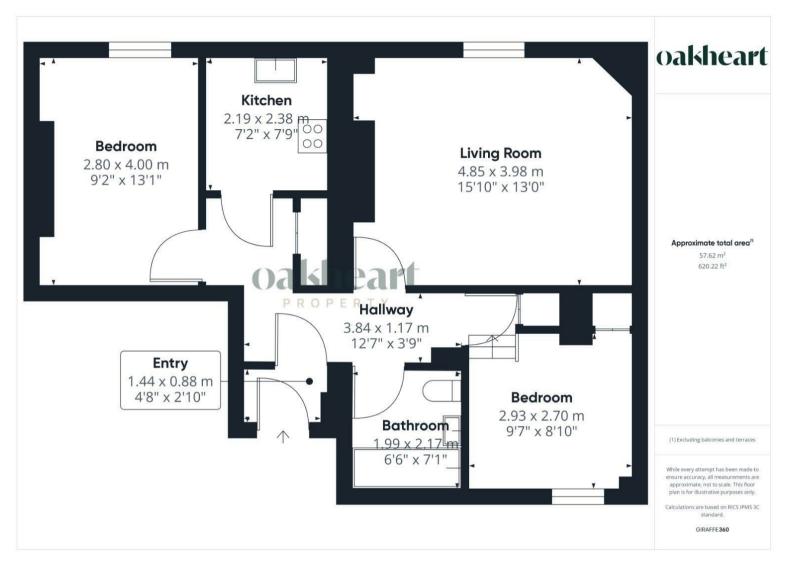

commuters and those seeking proximity to local amenities.

Upon entering, there is a porch leading to a welcoming entrance hall with a useful storage cupboard. The spacious lounge and dining area offer plenty of room for relaxation and entertaining. The kitchen features a generous amount of worktop space and cupboard storage, perfect for those who enjoy cooking. The principal bedroom is well-sized, while the second bedroom includes a built-in storage cupboard. The family bathroom is