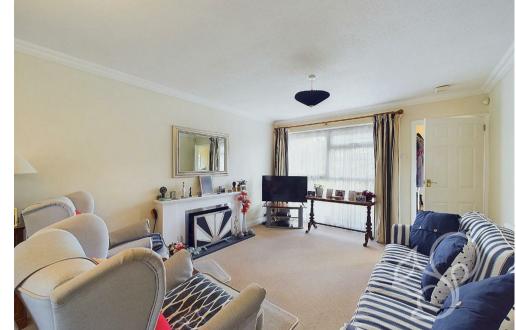

Step inside to a welcoming entrance hall leading to a generously sized open-plan living and dining area, with

French doors that open out onto the rear garden, creating a bright and airy atmosphere. The kitchen provides plenty of cupboard and worktop space and also features a door that leads to the garden, offering easy outdoor access.