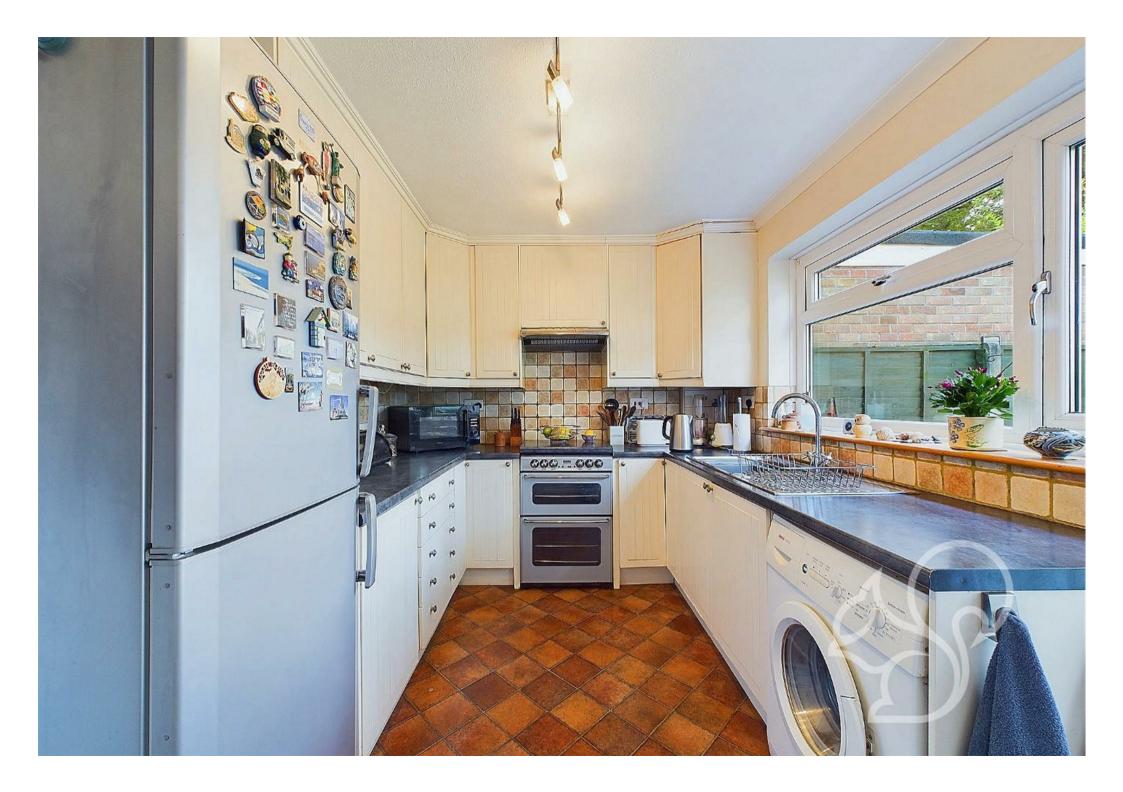

Step inside to a welcoming entrance hall leading to a generously sized open-plan living and dining area, with

French doors that open out onto the rear garden, creating a bright and airy atmosphere. The kitchen provides plenty of cupboard and worktop space and also features a door that leads to the garden, offering easy outdoor access.