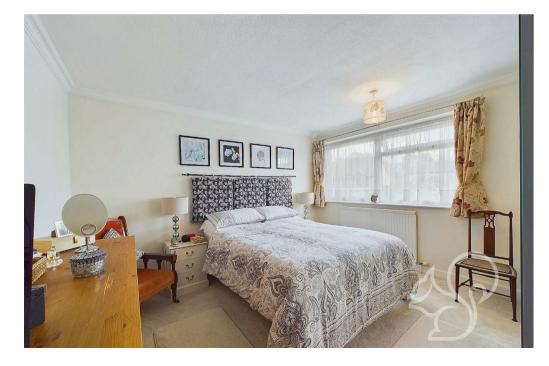

Upstairs, the landing area includes an airing cupboard for additional storage. The large principal bedroom comes with built-in wardrobes, while there are two further spacious double bedrooms. The family shower room is fitted with a modern walk-in shower cubicle, wash basin, and WC.