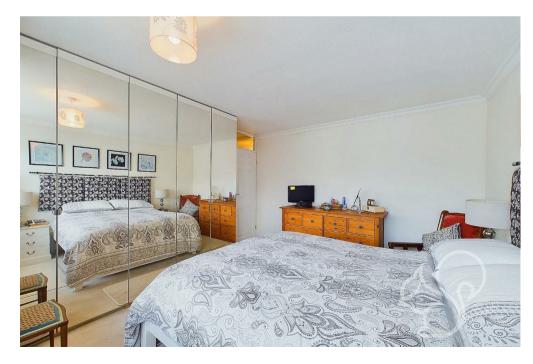

Upstairs, the landing area includes an airing cupboard for additional storage. The large principal bedroom comes with built-in wardrobes, while there are two further spacious double bedrooms. The family shower room is fitted with a modern walk-in shower cubicle, wash basin, and WC.