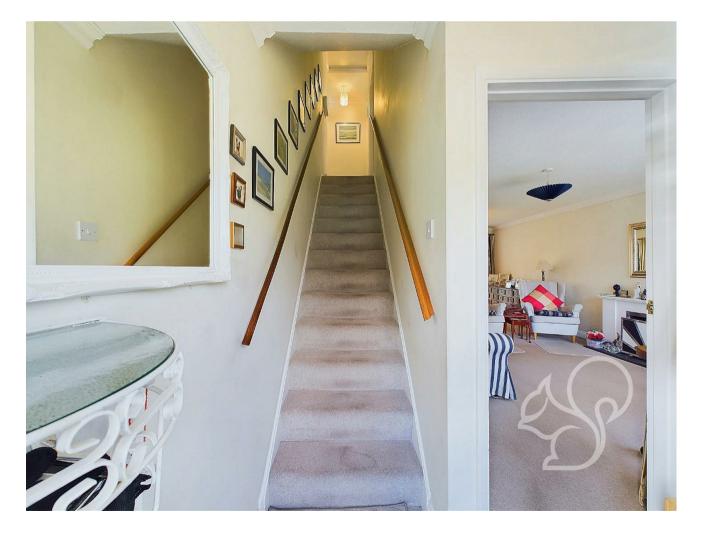

Step inside to a welcoming entrance hall leading to a generously sized open-plan living and dining area, with

French doors that open out onto the rear garden, creating a bright and airy atmosphere. The kitchen provides plenty of cupboard and worktop space and also features a door that leads to the garden, offering easy outdoor access.