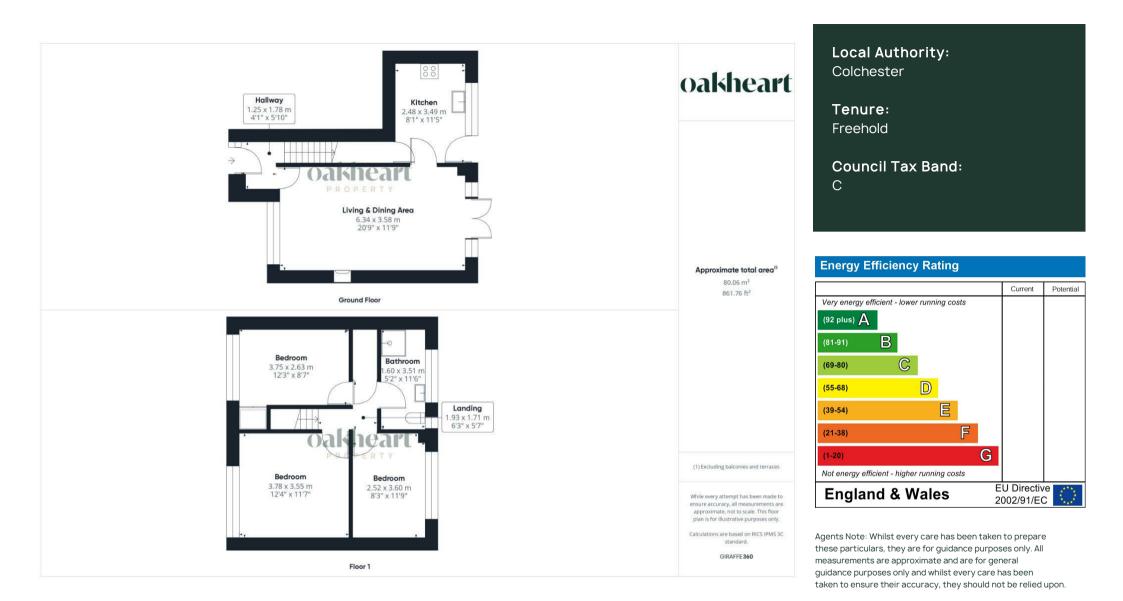

Step inside to a welcoming entrance hall leading to a generously sized open-plan living and dining area, with

French doors that open out onto the rear garden, creating a bright and airy atmosphere. The kitchen provides plenty of cupboard and worktop space and also features a door that leads to the garden, offering easy outdoor access.

Upstairs, the landing area includes an airing cupboard for additional storage. The large principal bedroom comes with built-in wardrobes, while there are two further spacious double bedrooms. The family shower room is fitted with a modern walk-in shower cubicle, wash basin, and WC.

The property boasts a good-sized, enclosed rear garden, ideal for family life, featuring both a patio area and a predominantly lawned garden. The home also benefits from side access, a front driveway with ample off-road parking, and a single garage.