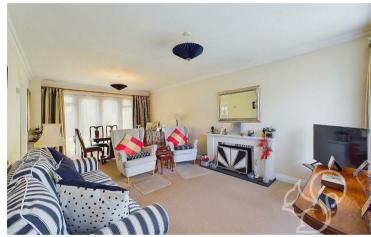

Step inside to a welcoming entrance hall leading to a generously sized open-plan living and dining area, with

French doors that open out onto the rear garden, creating a bright and airy atmosphere. The kitchen provides plenty of cupboard and worktop space and also features a door that leads to the garden, offering easy outdoor access.