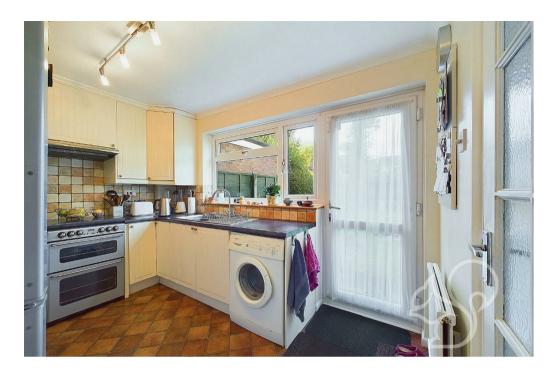

Step inside to a welcoming entrance hall leading to a generously sized open-plan living and dining area, with

French doors that open out onto the rear garden, creating a bright and airy atmosphere. The kitchen provides plenty of cupboard and worktop space and also features a door that leads to the garden, offering easy outdoor access.