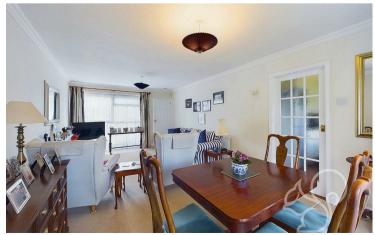

Step inside to a welcoming entrance hall leading to a generously sized open-plan living and dining area, with

French doors that open out onto the rear garden, creating a bright and airy atmosphere. The kitchen provides plenty of cupboard and worktop space and also features a door that leads to the garden, offering easy outdoor access.