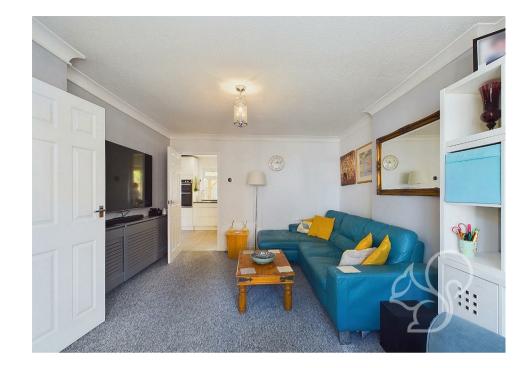

Upon entering, you are welcomed by a spacious entrance hall leading to a bright and airy living room featuring a charming bay window. The heart of the home is the modern, recently refitted kitchen, complete with a breakfast bar, ample cupboard and worktop space. Adjacent to the kitchen is a dining room perfect for family meals and gatherings. The ground floor also benefits from a convenient WC & utility room, and a versatile second reception room, created from a well-executed garage conversion, offering flexible living or office space.