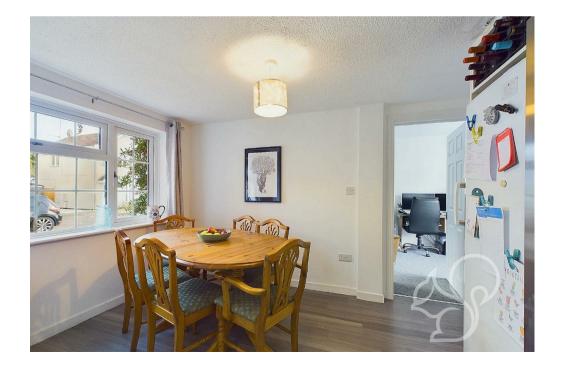

Upon entering, you are welcomed by a spacious entrance hall leading to a bright and airy living room featuring a charming bay window. The heart of the home is the modern, recently refitted kitchen, complete with a breakfast bar, ample cupboard and worktop space. Adjacent to the kitchen is a dining room perfect for family meals and gatherings. The ground floor also benefits from a convenient WC & utility room, and a versatile second reception room, created from a well-executed garage conversion, offering flexible living or office space.