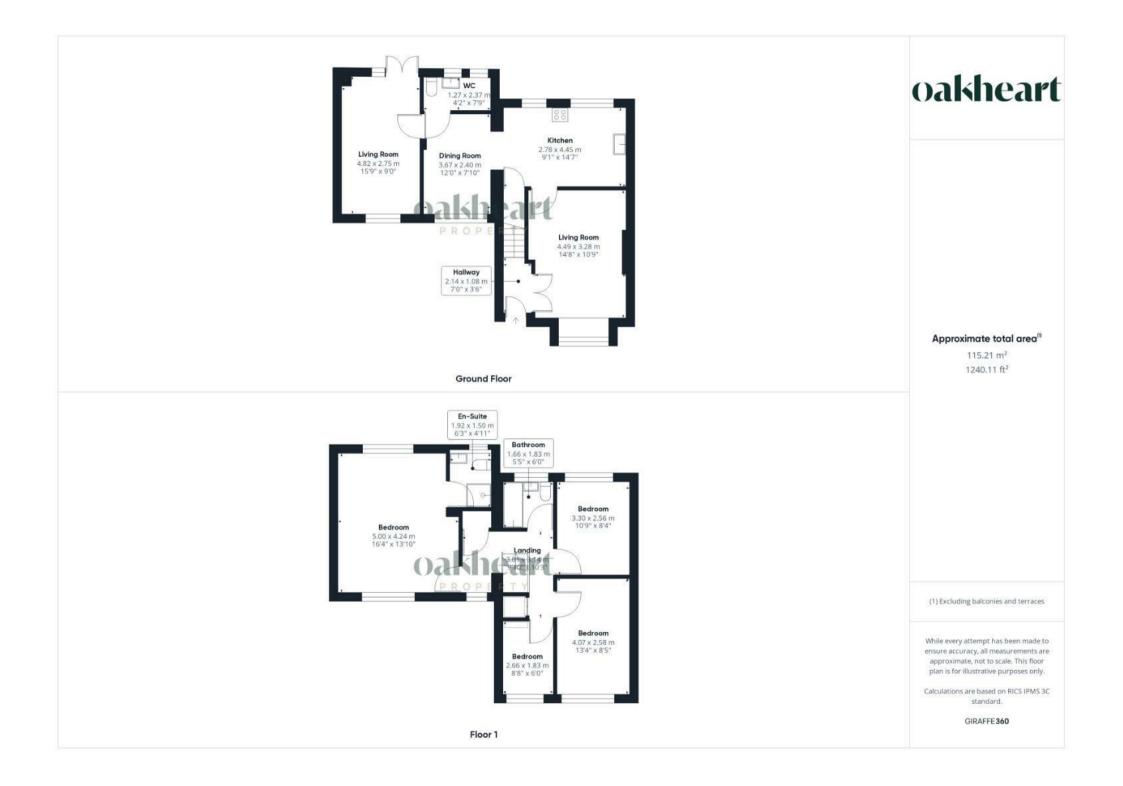

#### Guide Price: £400,000 - £425,000.

Situated on the sought-after Pirie Road of West Bergholt, this spacious and beautifully presented four-bedroom, two-bathroom semi-detached home offers an ideal family living space boasting just over 1,200 sq ft of accommodation. Its convenient proximity to the highly acclaimed Heathlands Primary School, local amenities, the A12, and Colchester North Station providing direct trains into London Liverpool Street, makes it a perfect choice for commuters and families alike.

Upon entering, you are welcomed by a spacious entrance hall leading to a bright and airy living room featuring a charming bay window. The heart of the home is the modern, recently refitted kitchen, complete with a breakfast bar, ample cupboard and worktop space. Adjacent to the kitchen is a dining room perfect for family meals and gatherings. The ground floor also benefits from a convenient WC & utility room, and a versatile second reception room, created from a well-executed garage conversion, offering flexible living or office space.

The first floor boasts a large principal bedroom with its own en-suite bathroom, providing a private retreat. Two further double bedrooms, an additional single bedroom, and a well-appointed family bathroom complete this floor, making it perfect for growing families.