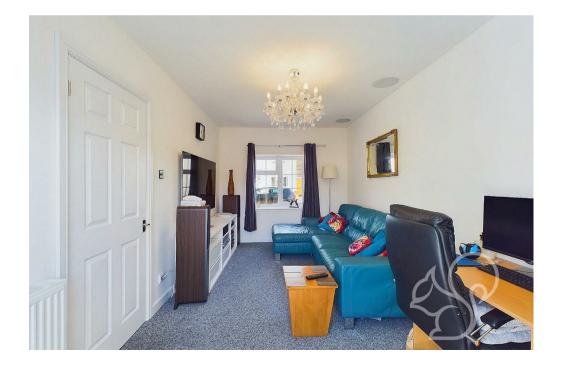

Upon entering, you are welcomed by a spacious entrance hall leading to a bright and airy living room featuring a charming bay window. The heart of the home is the modern, recently refitted kitchen, complete with a breakfast bar, ample cupboard and worktop space. Adjacent to the kitchen is a dining room perfect for family meals and gatherings. The ground floor also benefits from a convenient WC & utility room, and a versatile second reception room, created from a well-executed garage conversion, offering flexible living or office space.