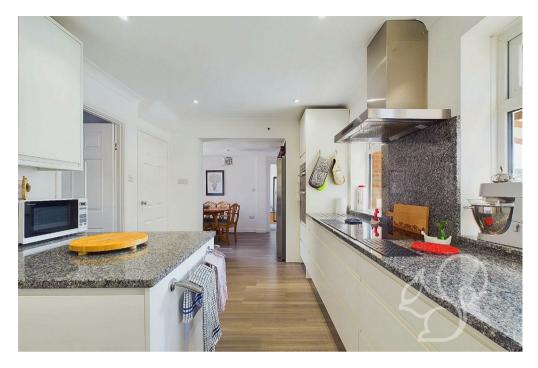

Upon entering, you are welcomed by a spacious entrance hall leading to a bright and airy living room featuring a charming bay window. The heart of the home is the modern, recently refitted kitchen, complete with a breakfast bar, ample cupboard and worktop space. Adjacent to the kitchen is a dining room perfect for family meals and gatherings. The ground floor also benefits from a convenient WC & utility room, and a versatile second reception room, created from a well-executed garage conversion, offering flexible living or office space.