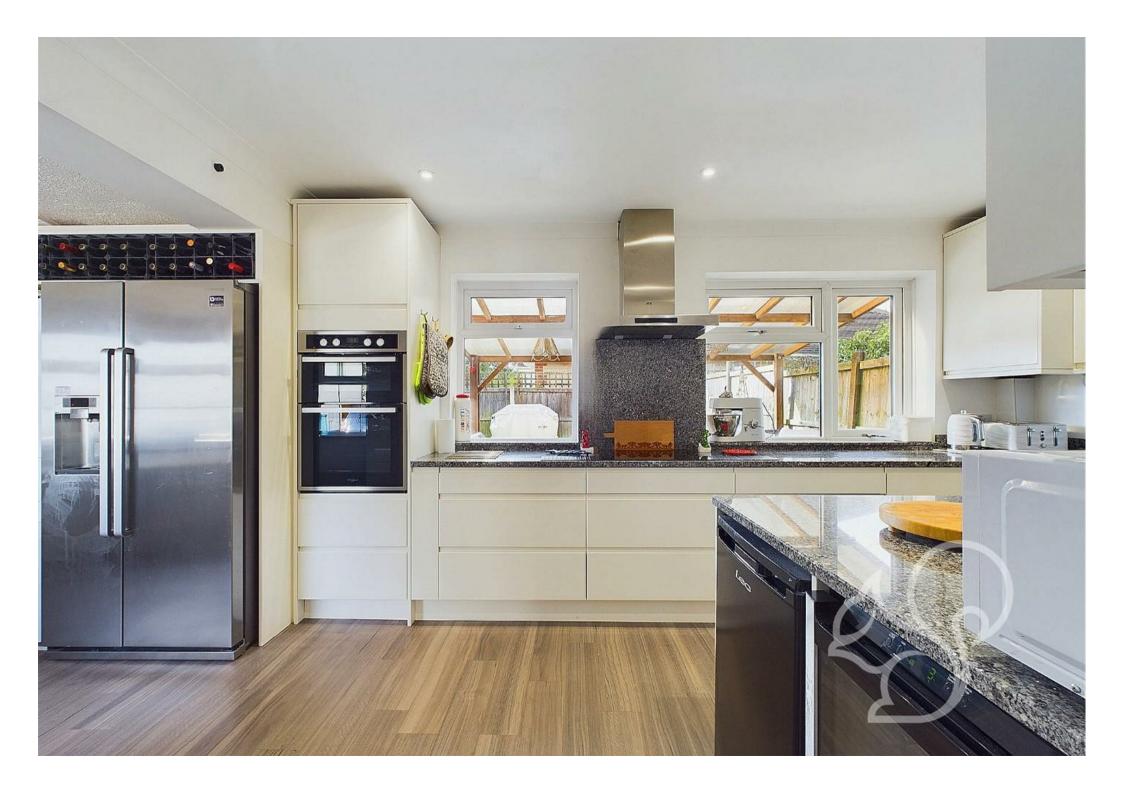

Upon entering, you are welcomed by a spacious entrance hall leading to a bright and airy living room featuring a charming bay window. The heart of the home is the modern, recently refitted kitchen, complete with a breakfast bar, ample cupboard and worktop space. Adjacent to the kitchen is a dining room perfect for family meals and gatherings. The ground floor also benefits from a convenient WC & utility room, and a versatile second reception room, created from a well-executed garage conversion, offering flexible living or office space.