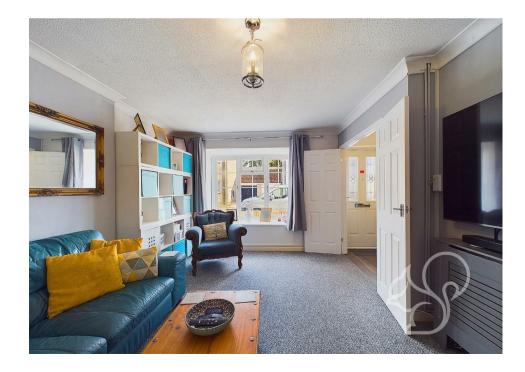

Upon entering, you are welcomed by a spacious entrance hall leading to a bright and airy living room featuring a charming bay window. The heart of the home is the modern, recently refitted kitchen, complete with a breakfast bar, ample cupboard and worktop space. Adjacent to the kitchen is a dining room perfect for family meals and gatherings. The ground floor also benefits from a convenient WC & utility room, and a versatile second reception room, created from a well-executed garage conversion, offering flexible living or office space.