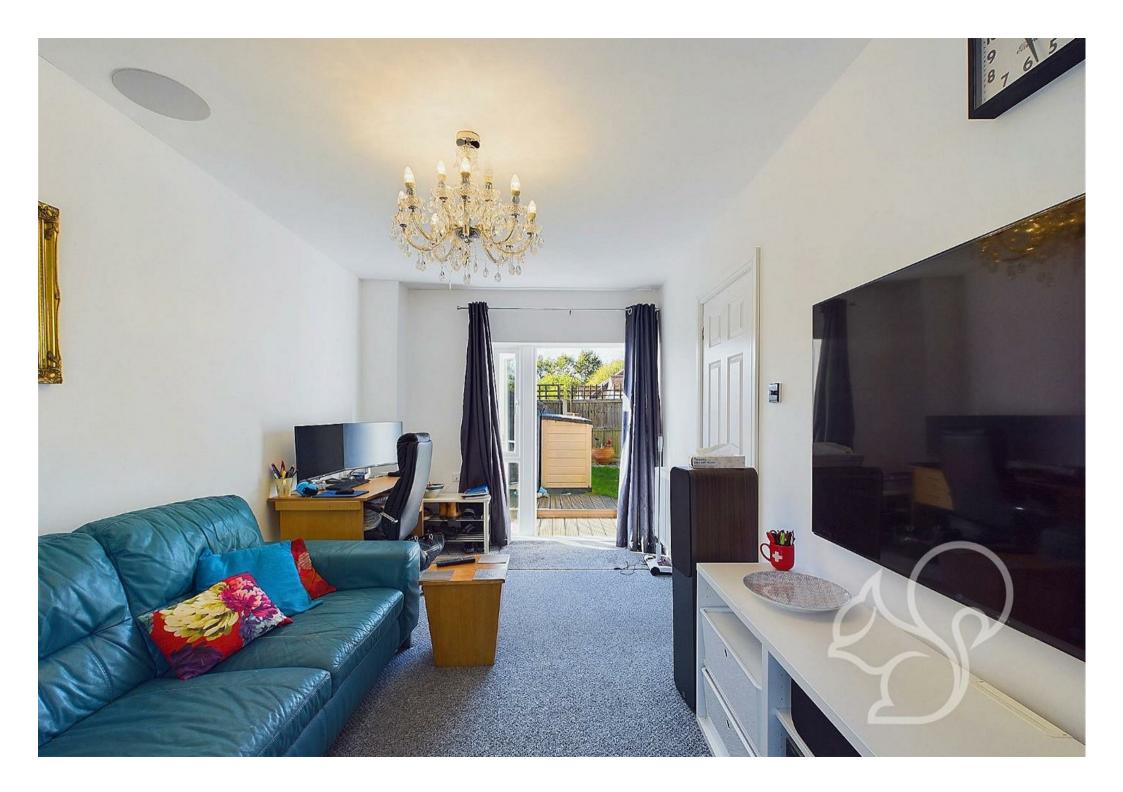

Upon entering, you are welcomed by a spacious entrance hall leading to a bright and airy living room featuring a charming bay window. The heart of the home is the modern, recently refitted kitchen, complete with a breakfast bar, ample cupboard and worktop space. Adjacent to the kitchen is a dining room perfect for family meals and gatherings. The ground floor also benefits from a convenient WC & utility room, and a versatile second reception room, created from a well-executed garage conversion, offering flexible living or office space.