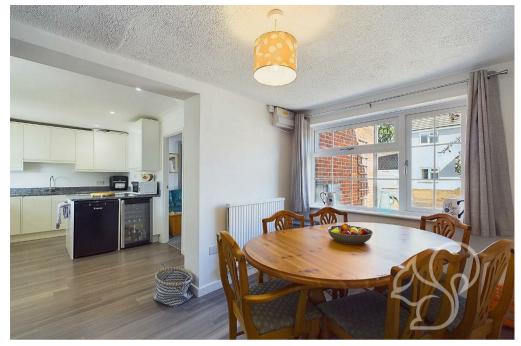

Upon entering, you are welcomed by a spacious entrance hall leading to a bright and airy living room featuring a charming bay window. The heart of the home is the modern, recently refitted kitchen, complete with a breakfast bar, ample cupboard and worktop space. Adjacent to the kitchen is a dining room perfect for family meals and gatherings. The ground floor also benefits from a convenient WC & utility room, and a versatile second reception room, created from a well-executed garage conversion, offering flexible living or office space.