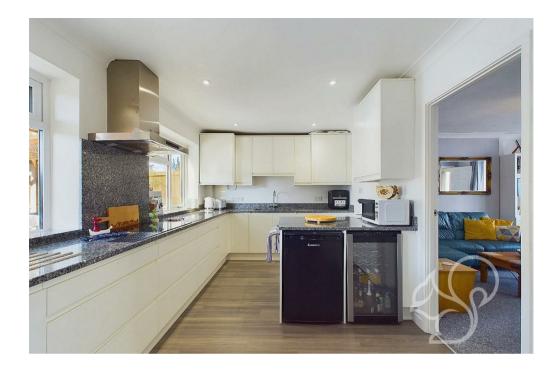

Upon entering, you are welcomed by a spacious entrance hall leading to a bright and airy living room featuring a charming bay window. The heart of the home is the modern, recently refitted kitchen, complete with a breakfast bar, ample cupboard and worktop space. Adjacent to the kitchen is a dining room perfect for family meals and gatherings. The ground floor also benefits from a convenient WC & utility room, and a versatile second reception room, created from a well-executed garage conversion, offering flexible living or office space.