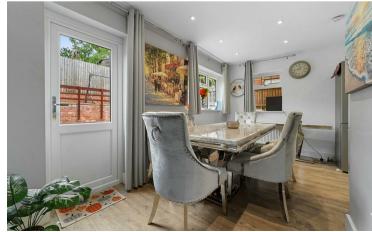

Upon entering, you're greeted by a welcoming entrance hall leading to a convenient WC. The generously sized sitting room flows into a

dining room with patio doors opening out to the low-maintenance rear garden, creating an ideal space for entertaining. The breakfast area sits adjacent to the recently refitted modern kitchen, which boasts an abundance of cupboard and worktop space, perfect for the home chef.