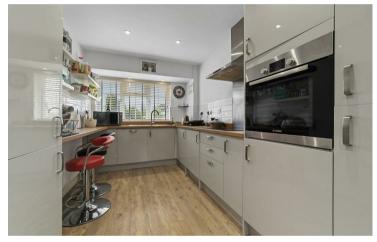

Upon entering, you're greeted by a welcoming entrance hall leading to a convenient WC. The generously sized sitting room flows into a

dining room with patio doors opening out to the low-maintenance rear garden, creating an ideal space for entertaining. The breakfast area sits adjacent to the recently refitted modern kitchen, which boasts an abundance of cupboard and worktop space, perfect for the home chef.