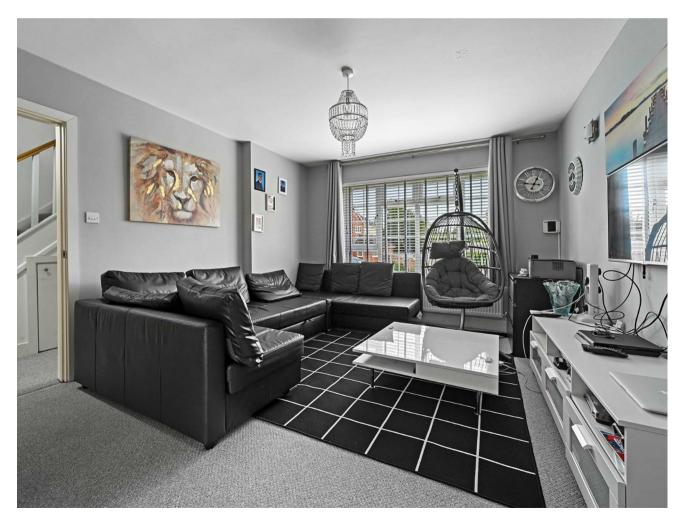

Upon entering, you're greeted by a welcoming entrance hall leading to a convenient WC. The generously sized sitting room flows into a

dining room with patio doors opening out to the low-maintenance rear garden, creating an ideal space for entertaining. The breakfast area sits adjacent to the recently refitted modern kitchen, which boasts an abundance of cupboard and worktop space, perfect for the home chef.