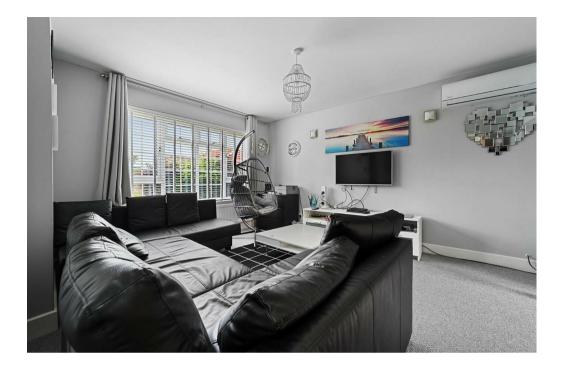

Upon entering, you're greeted by a welcoming entrance hall leading to a convenient WC. The generously sized sitting room flows into a

dining room with patio doors opening out to the low-maintenance rear garden, creating an ideal space for entertaining. The breakfast area sits adjacent to the recently refitted modern kitchen, which boasts an abundance of cupboard and worktop space, perfect for the home chef.