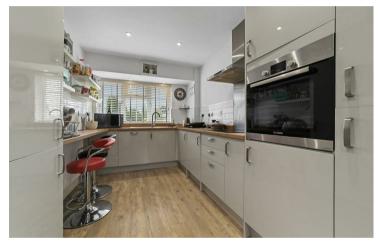

Upon entering, you're greeted by a welcoming entrance hall leading to a convenient WC. The generously sized sitting room flows into a

dining room with patio doors opening out to the low-maintenance rear garden, creating an ideal space for entertaining. The breakfast area sits adjacent to the recently refitted modern kitchen, which boasts an abundance of cupboard and worktop space, perfect for the home chef.