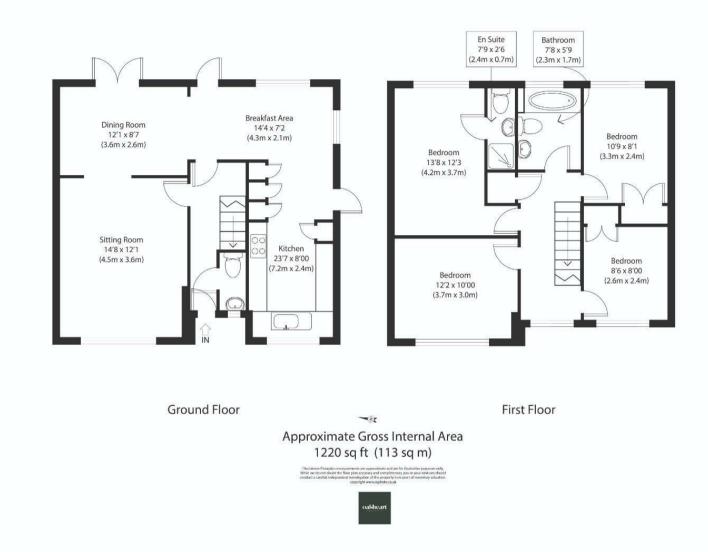

Upon entering, you're greeted by a welcoming entrance hall leading to a convenient WC. The generously sized sitting room flows into a

dining room with patio doors opening out to the low-maintenance rear garden, creating an ideal space for entertaining. The breakfast area sits adjacent to the recently refitted modern kitchen, which boasts an abundance of cupboard and worktop space, perfect for the home chef.

Upstairs, the landing leads to the principal bedroom, complete with its own en-suite bathroom for added privacy. There are three further well-proportioned bedrooms, all served by a modern family bathroom. The enclosed rear garden is designed for easy maintenance and features an extended patio, a raised lawn, and an additional raised patio area—ideal for outdoor relaxation or entertaining. Side access leads to the front driveway, providing ample off-road parking for multiple vehicles.