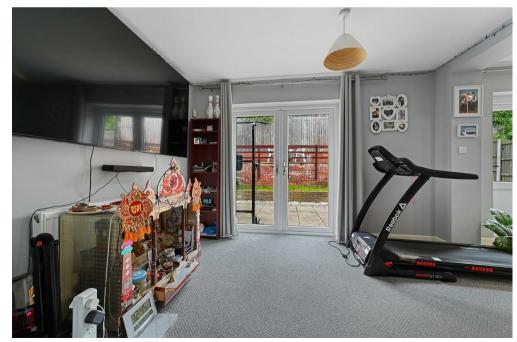

Upon entering, you're greeted by a welcoming entrance hall leading to a convenient WC. The generously sized sitting room flows into a

dining room with patio doors opening out to the low-maintenance rear garden, creating an ideal space for entertaining. The breakfast area sits adjacent to the recently refitted modern kitchen, which boasts an abundance of cupboard and worktop space, perfect for the home chef.