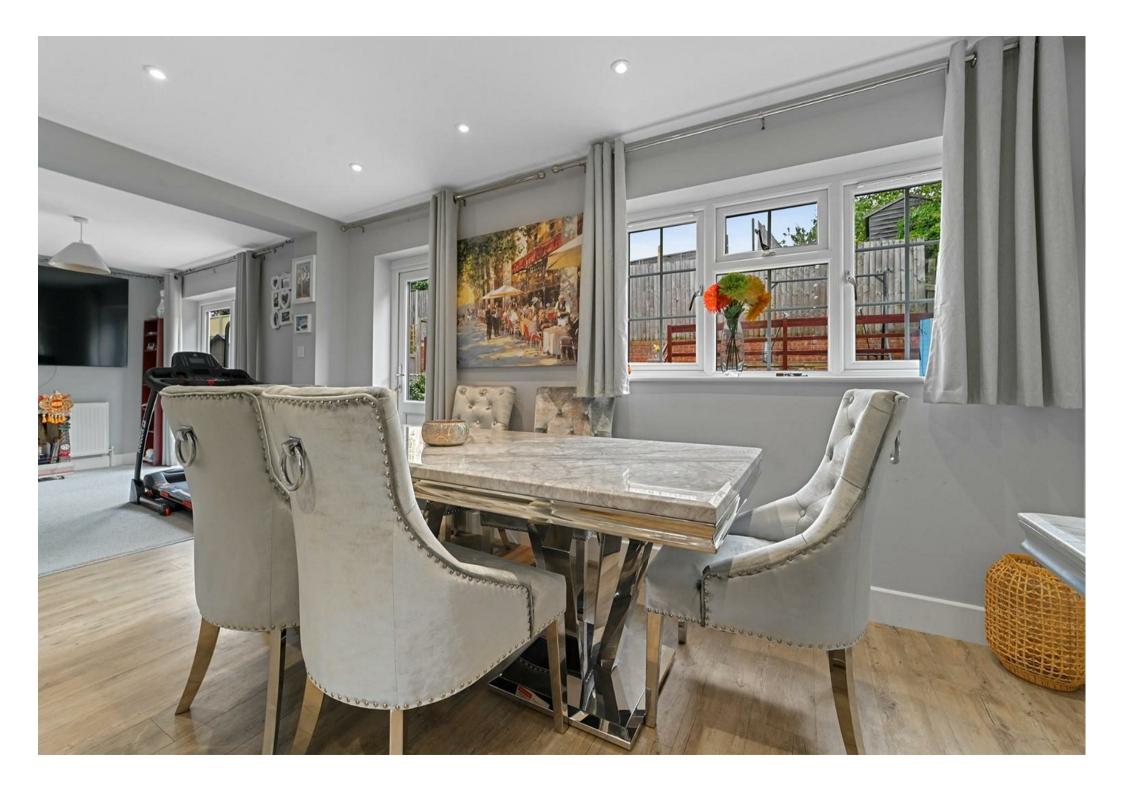

Upon entering, you're greeted by a welcoming entrance hall leading to a convenient WC. The generously sized sitting room flows into a

dining room with patio doors opening out to the low-maintenance rear garden, creating an ideal space for entertaining. The breakfast area sits adjacent to the recently refitted modern kitchen, which boasts an abundance of cupboard and worktop space, perfect for the home chef.