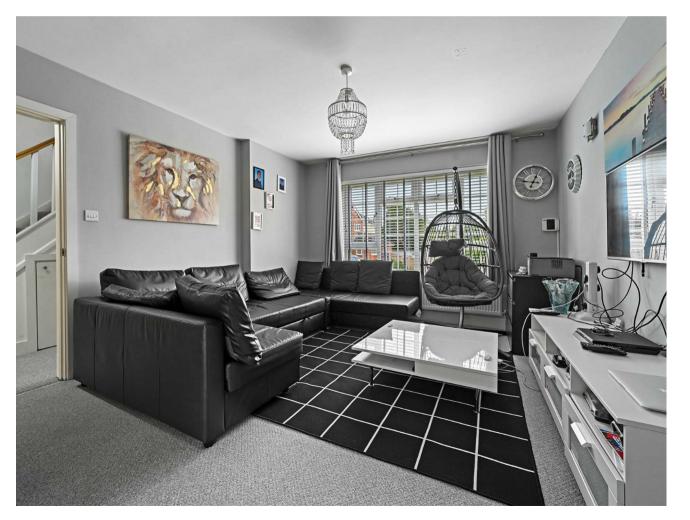

Upon entering, you're greeted by a welcoming entrance hall leading to a convenient WC. The generously sized sitting room flows into a

dining room with patio doors opening out to the low-maintenance rear garden, creating an ideal space for entertaining. The breakfast area sits adjacent to the recently refitted modern kitchen, which boasts an abundance of cupboard and worktop space, perfect for the home chef.