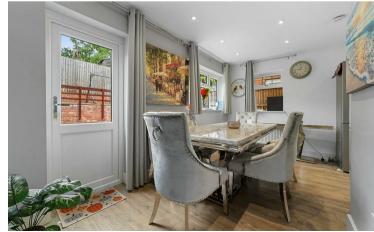

Upon entering, you're greeted by a welcoming entrance hall leading to a convenient WC. The generously sized sitting room flows into a

dining room with patio doors opening out to the low-maintenance rear garden, creating an ideal space for entertaining. The breakfast area sits adjacent to the recently refitted modern kitchen, which boasts an abundance of cupboard and worktop space, perfect for the home chef.