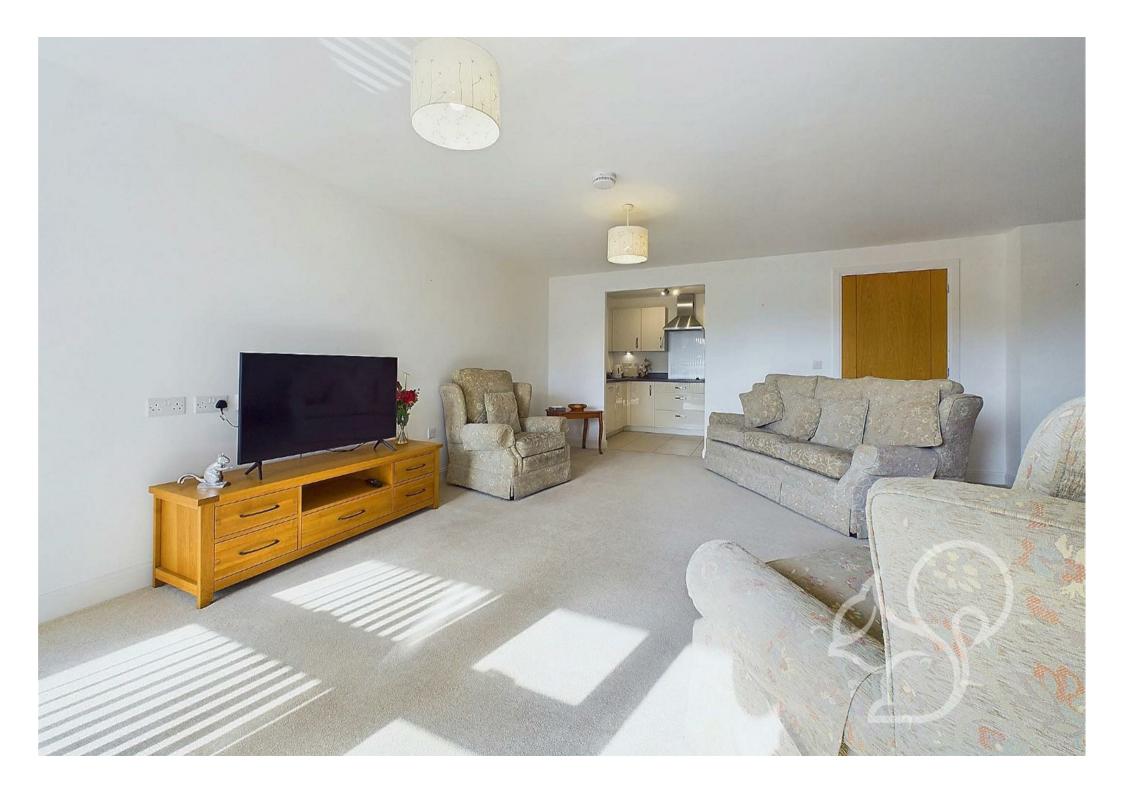

Welcome to Lancer House, a Retirement Living PLUS development designed exclusively for those over 70. This spacious one-bedroom apartment features a large open-plan living room, dining area, and kitchen, providing ample space for comfortable living and entertaining. The living area offers direct access to outdoor space and has enough room for a table and chairs, perfect for meals or socializing. The fully fitted kitchen includes integrated appliances, combining functionality with elegant design.