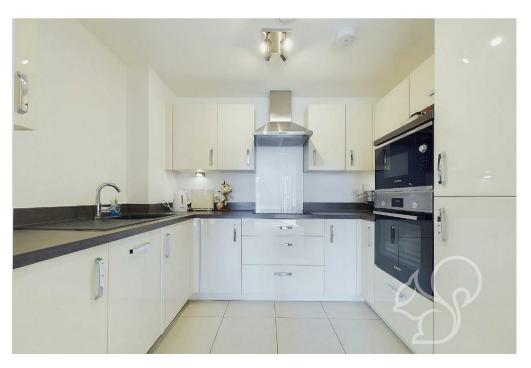

Welcome to Lancer House, a Retirement Living PLUS development designed exclusively for those over 70. This spacious one-bedroom apartment features a large open-plan living room, dining area, and kitchen, providing ample space for comfortable living and entertaining. The living area offers direct access to outdoor space and has enough room for a table and chairs, perfect for meals or socializing. The fully fitted kitchen includes integrated appliances, combining functionality with elegant design.