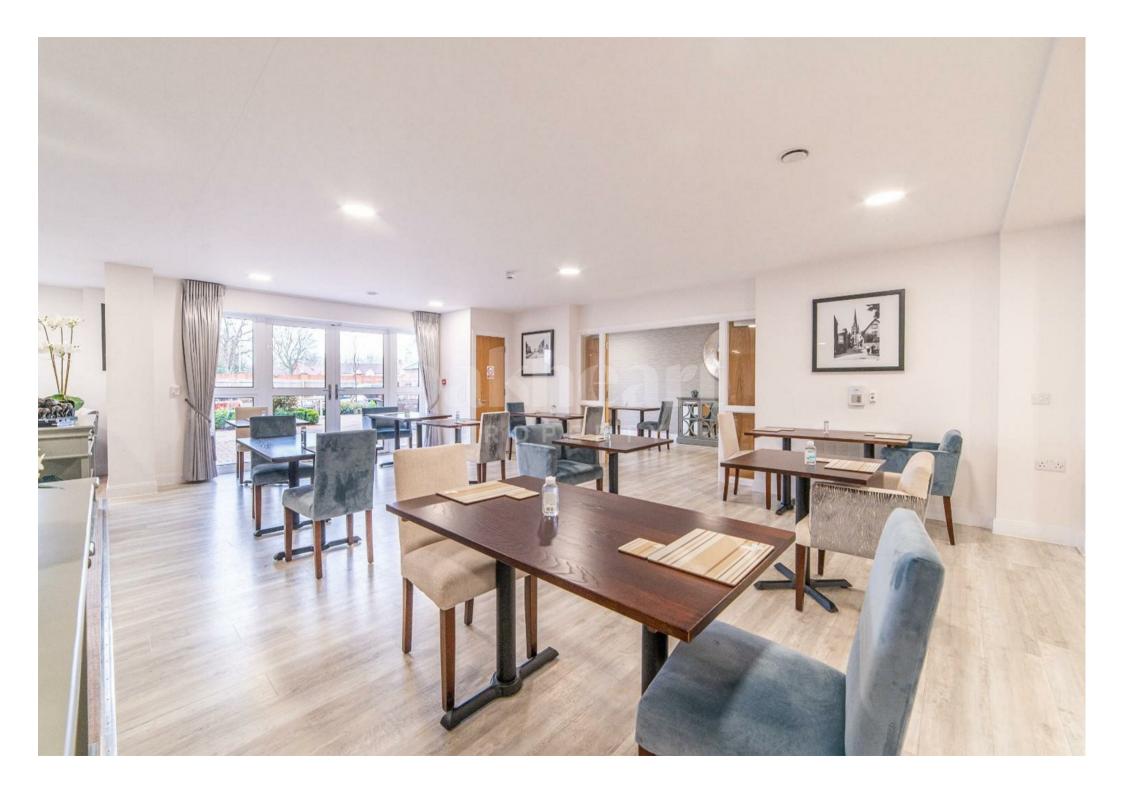

The main bedroom boasts a generous walk-in wardrobe, ensuring plenty of storage, while the full shower room adds an element of comfort and accessibility.

Lancer House is not just about private living; it offers an array of communal facilities to enhance your lifestyle. Enjoy the Club Lounge, a social hub for relaxation and meeting neighbours, or indulge in the Wellness Suite, which features a hair salon and treatment station for pampering. The bistro-style restaurant serves freshly prepared meals daily at reasonable prices, making dining convenient and enjoyable. Beautifully maintained landscaped gardens provide serene outdoor spaces with ample seating areas to relax and enjoy the surroundings. For added convenience, a fully equipped laundry room features raised machines for ease of use, and a guest suite is available for visiting friends and family.