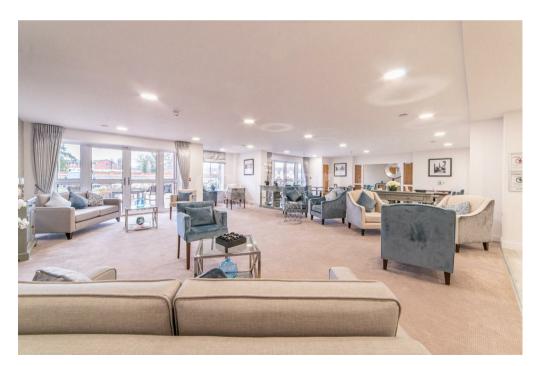

The main bedroom boasts a generous walk-in wardrobe, ensuring plenty of storage, while the full shower room adds an element of comfort and accessibility.

Lancer House is not just about private living; it offers an array of communal facilities to enhance your lifestyle. Enjoy the Club Lounge, a social hub for relaxation and meeting neighbours, or indulge in the Wellness Suite, which features a hair salon and treatment station for pampering. The bistro-style restaurant serves freshly prepared meals daily at reasonable prices, making dining convenient and enjoyable. Beautifully maintained landscaped gardens provide serene outdoor spaces with ample seating areas to relax and enjoy the surroundings. For added convenience, a fully equipped laundry room features raised machines for ease of use, and a guest suite is available for visiting friends and family.