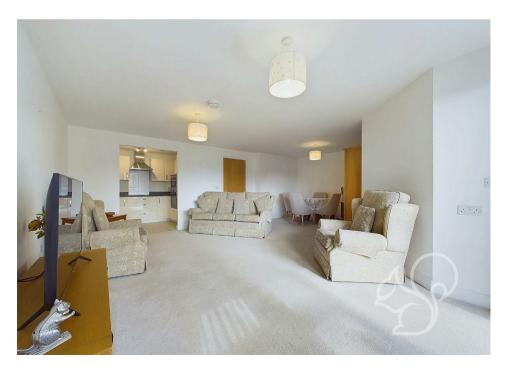

Welcome to Lancer House, a Retirement Living PLUS development designed exclusively for those over 70. This spacious one-bedroom apartment features a large open-plan living room, dining area, and kitchen, providing ample space for comfortable living and entertaining. The living area offers direct access to outdoor space and has enough room for a table and chairs, perfect for meals or socializing. The fully fitted kitchen includes integrated appliances, combining functionality with elegant design.