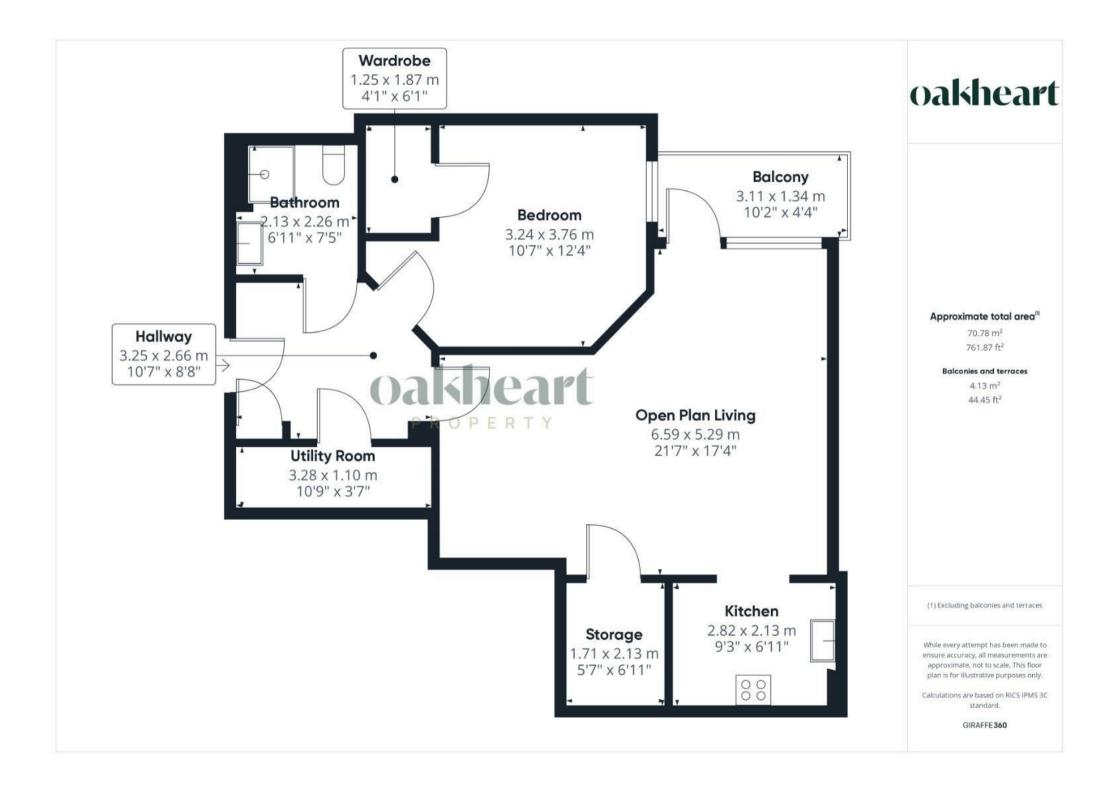

Welcome to Lancer House, a Retirement Living PLUS development designed exclusively for those over 70. This spacious one-bedroom apartment features a large open-plan living room, dining area, and kitchen, providing ample space for comfortable living and entertaining. The living area offers direct access to outdoor space and has enough room for a table and chairs, perfect for meals or socializing. The fully fitted kitchen includes integrated appliances, combining functionality with elegant design.

The main bedroom boasts a generous walk-in wardrobe, ensuring plenty of storage, while the full shower room adds an element of comfort and accessibility.

Lancer House is not just about private living; it offers an array of communal facilities to enhance your lifestyle. Enjoy the Club Lounge, a social hub for relaxation and meeting neighbours, or indulge in the Wellness Suite, which features a hair salon and treatment station for pampering. The bistro-style restaurant serves freshly prepared meals daily at reasonable prices, making dining convenient and enjoyable. Beautifully maintained landscaped gardens provide serene outdoor spaces with ample seating areas to relax and enjoy the surroundings. For added convenience, a fully equipped laundry room features raised machines for ease of use, and a guest suite is available for visiting friends and family.