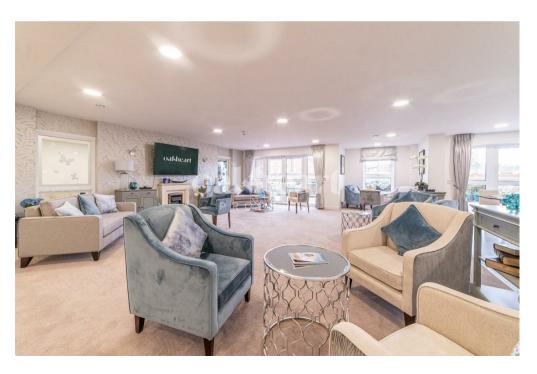

The main bedroom boasts a generous walk-in wardrobe, ensuring plenty of storage, while the full shower room adds an element of comfort and accessibility.

Lancer House is not just about private living; it offers an array of communal facilities to enhance your lifestyle. Enjoy the Club Lounge, a social hub for relaxation and meeting neighbours, or indulge in the Wellness Suite, which features a hair salon and treatment station for pampering. The bistro-style restaurant serves freshly prepared meals daily at reasonable prices, making dining convenient and enjoyable. Beautifully maintained landscaped gardens provide serene outdoor spaces with ample seating areas to relax and enjoy the surroundings. For added convenience, a fully equipped laundry room features raised machines for ease of use, and a guest suite is available for visiting friends and family.