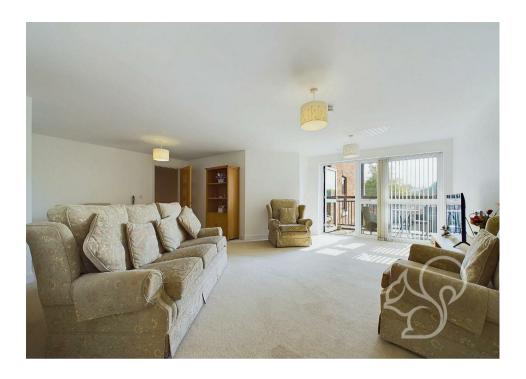

Welcome to Lancer House, a Retirement Living PLUS development designed exclusively for those over 70. This spacious one-bedroom apartment features a large open-plan living room, dining area, and kitchen, providing ample space for comfortable living and entertaining. The living area offers direct access to outdoor space and has enough room for a table and chairs, perfect for meals or socializing. The fully fitted kitchen includes integrated appliances, combining functionality with elegant design.