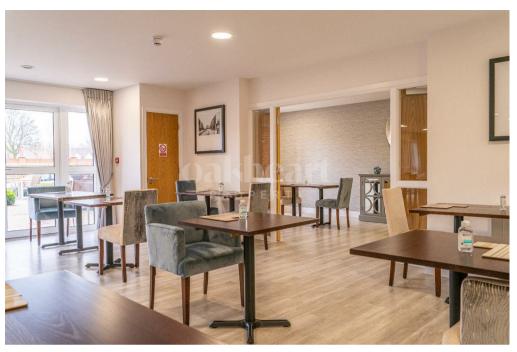

The main bedroom boasts a generous walk-in wardrobe, ensuring plenty of storage, while the full shower room adds an element of comfort and accessibility.

Lancer House is not just about private living; it offers an array of communal facilities to enhance your lifestyle. Enjoy the Club Lounge, a social hub for relaxation and meeting neighbours, or indulge in the Wellness Suite, which features a hair salon and treatment station for pampering. The bistro-style restaurant serves freshly prepared meals daily at reasonable prices, making dining convenient and enjoyable. Beautifully maintained landscaped gardens provide serene outdoor spaces with ample seating areas to relax and enjoy the surroundings. For added convenience, a fully equipped laundry room features raised machines for ease of use, and a guest suite is available for visiting friends and family.