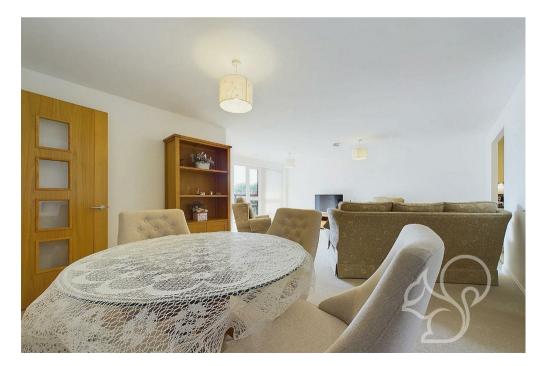

Welcome to Lancer House, a Retirement Living PLUS development designed exclusively for those over 70. This spacious one-bedroom apartment features a large open-plan living room, dining area, and kitchen, providing ample space for comfortable living and entertaining. The living area offers direct access to outdoor space and has enough room for a table and chairs, perfect for meals or socializing. The fully fitted kitchen includes integrated appliances, combining functionality with elegant design.