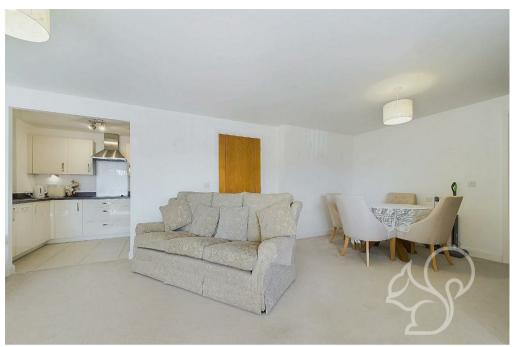

Welcome to Lancer House, a Retirement Living PLUS development designed exclusively for those over 70. This spacious one-bedroom apartment features a large open-plan living room, dining area, and kitchen, providing ample space for comfortable living and entertaining. The living area offers direct access to outdoor space and has enough room for a table and chairs, perfect for meals or socializing. The fully fitted kitchen includes integrated appliances, combining functionality with elegant design.