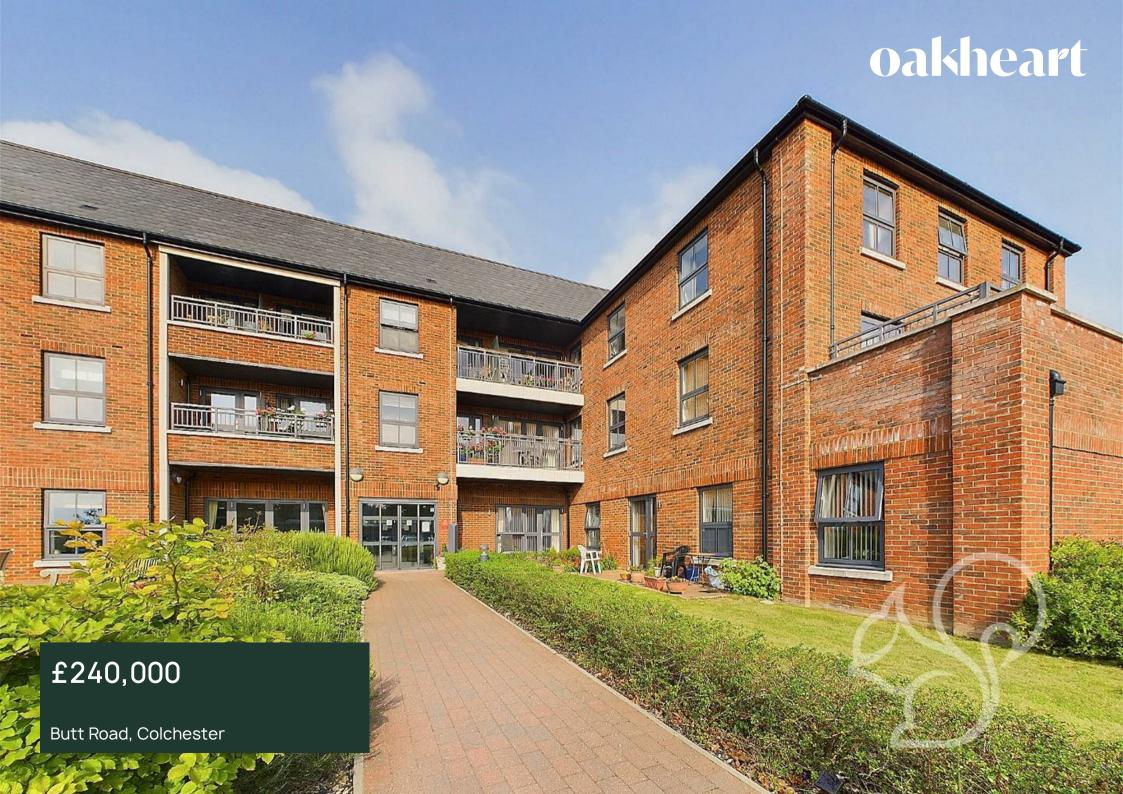

Welcome to Lancer House, a Retirement Living PLUS development designed exclusively for those over 70. This spacious one-bedroom apartment features a large open-plan living room, dining area, and kitchen, providing ample space for comfortable living and entertaining. The living area offers direct access to outdoor space and has enough room for a table and chairs, perfect for meals or socializing. The fully fitted kitchen includes integrated appliances, combining functionality with elegant design.

Experience an ideal blend of comfort, community, and care at Lancer House —your perfect retirement haven.