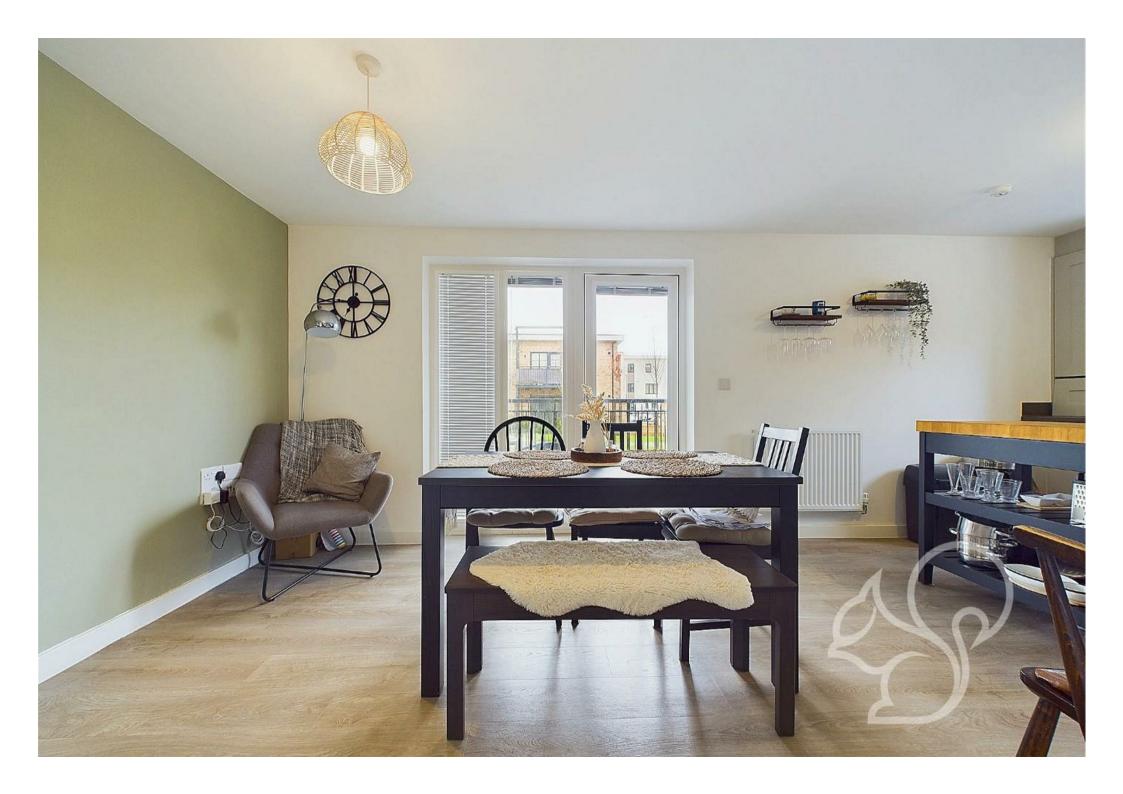

The heart of the home is the impressive open-plan kitchen/diner. This spacious area has been thoughtfully designed with modern living in mind, featuring a range of integrated appliances and an abundance of cupboard and worktop space, making it both functional and stylish. The dining area offers ample

space for a dining table, making it perfect for both everyday meals and entertaining guests. French doors lead directly from the kitchen/diner out to the south-facing private balcony—a real highlight of the property. This outdoor space is the perfect suntrap, ideal for enjoying al fresco dining, relaxing with a book, or simply soaking up the sun.