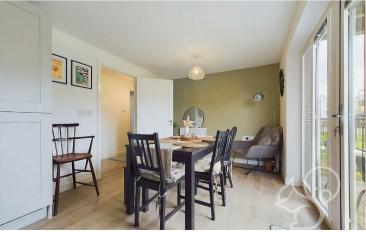

The heart of the home is the impressive open-plan kitchen/diner. This spacious area has been thoughtfully designed with modern living in mind, featuring a range of integrated appliances and an abundance of cupboard and worktop space, making it both functional and stylish. The dining area offers ample

space for a dining table, making it perfect for both everyday meals and entertaining guests. French doors lead directly from the kitchen/diner out to the south-facing private balcony—a real highlight of the property. This outdoor space is the perfect suntrap, ideal for enjoying al fresco dining, relaxing with a book, or simply soaking up the sun.