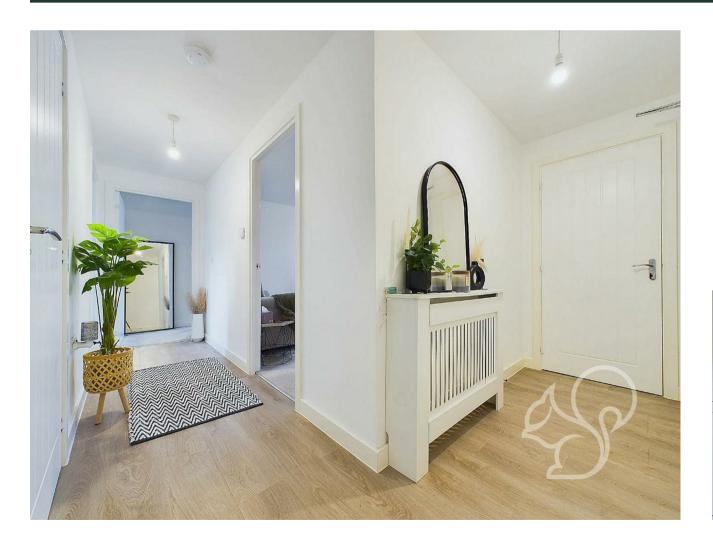

As you step through the front door, you are greeted by a welcoming entrance hall, offering a sense of space and practicality, with upgraded flooring throughout the apartment. The hallway features multiple storage cupboards, ensuring plenty of room to keep your home clutter-free and organized.