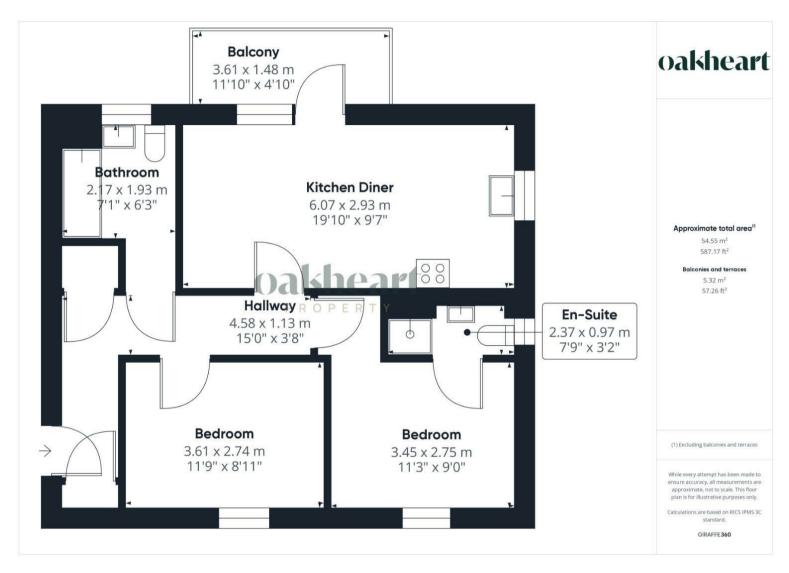

As you step through the front door, you are greeted by a welcoming entrance hall, offering a sense of space and practicality, with upgraded flooring throughout the apartment. The hallway features multiple storage cupboards, ensuring plenty of room to keep your home clutter-free and organized.

The principal bedroom is generously sized, benefiting from large windows that allow natural light to flood in, creating a bright and airy atmosphere. This room

also boasts a sleek and modern en-suite shower room, finished to a high standard with contemporary fittings, providing a perfect private retreat. The second double bedroom is currently utilized as a comfortable lounge/snug, demonstrating the versatility of the space, and could easily be repurposed as a guest room or home office if required. The elegant family bathroom is conveniently positioned off the hallway and is well-appointed with a modern suite, including a bathtub.

The heart of the home is the impressive open-plan kitchen/diner. This spacious area has been thoughtfully designed with modern living in mind, featuring a range of integrated appliances and an abundance of cupboard and worktop space, making it both functional and stylish. The dining area offers ample

space for a dining table, making it perfect for both everyday meals and entertaining guests. French doors lead directly from the kitchen/diner out to the south-facing private balcony—a real highlight of the property. This outdoor space is the perfect suntrap, ideal for enjoying al fresco dining, relaxing with a book, or simply soaking up the sun.