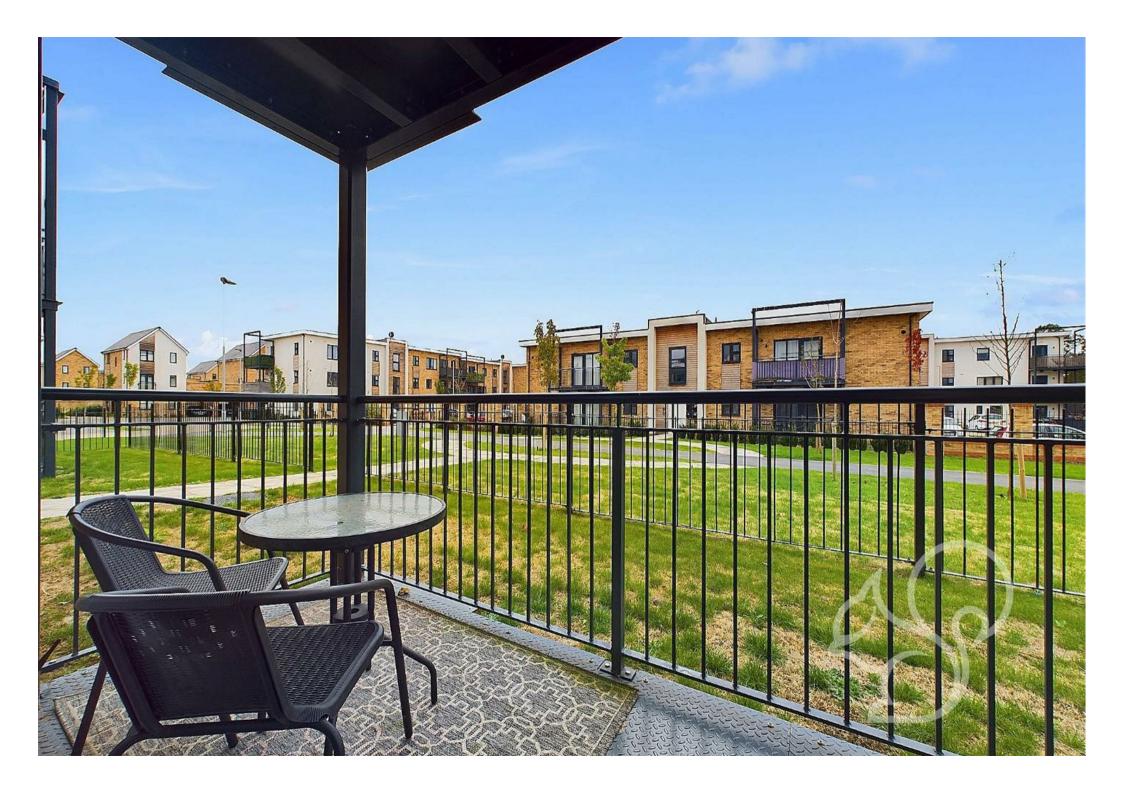

space for a dining table, making it perfect for both everyday meals and entertaining guests. French doors lead directly from the kitchen/diner out to the south-facing private balcony—a real highlight of the property. This outdoor space is the perfect suntrap, ideal for enjoying al fresco dining, relaxing with a book, or simply soaking up the sun.

Externally, the apartment benefits from an allocated parking space, providing convenience and peace of mind for residents.

Agents Note: Whilst every care has been taken to prepare these particulars, they are for guidance purposes only. All measurements are approximate and are for general guidance purposes only and whilst every care has been taken to ensure their accuracy, they should not be relied upon.