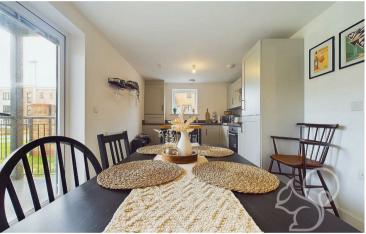

The heart of the home is the impressive open-plan kitchen/diner. This spacious area has been thoughtfully designed with modern living in mind, featuring a range of integrated appliances and an abundance of cupboard and worktop space, making it both functional and stylish. The dining area offers ample

space for a dining table, making it perfect for both everyday meals and entertaining guests. French doors lead directly from the kitchen/diner out to the south-facing private balcony—a real highlight of the property. This outdoor space is the perfect suntrap, ideal for enjoying al fresco dining, relaxing with a book, or simply soaking up the sun.