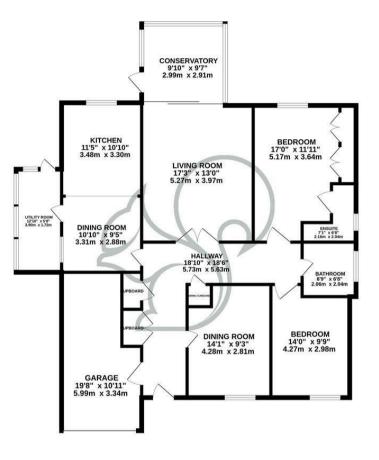

#### GROUND FLOOR 1536 sq.ft. (142.7 sq.m.) approx.

TOTAL FLOOR APEA: 1585 cs/l, 1/42.7 sg.m.) approx. White very sites that been made to invest the accuracy of the backness cotained here, measurements of doors, window, rooms and agrother tems are approximate and to responsibility is taken for any error messakon or me datament. This plan is the futurable purposes of and should be used as such y any prospective purchase. This bas is to here operability of telecosy can be given. In the second provide term of the door of purpose to the operability of telecosy can be given.