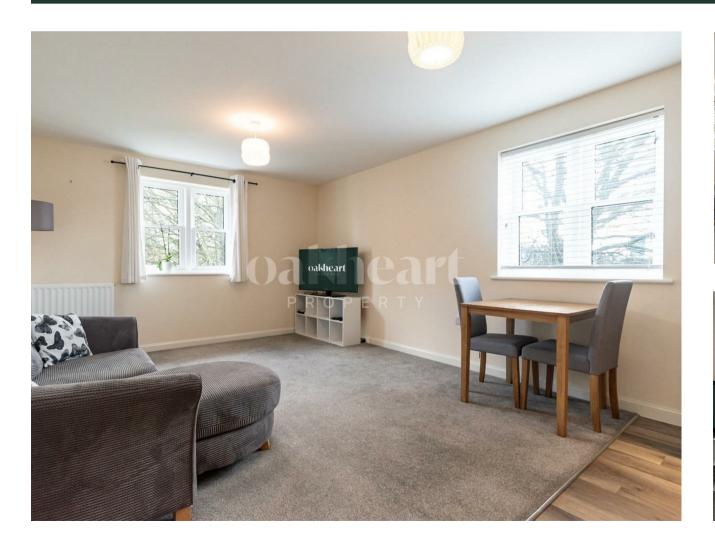

The apartment boasts a generously-sized double

bedroom with fitted wardrobes, and a large living area with plenty of natural light. The kitchen is equipped with modern appliances, including an oven, washing machine and fridge/freezer. The bathroom features a full-sized bathtub and shower. Externally, there is one allocated parking space.