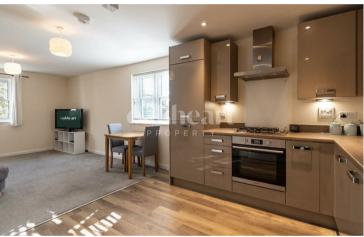

The apartment boasts a generously-sized double

bedroom with fitted wardrobes, and a large living area with plenty of natural light. The kitchen is equipped with modern appliances, including an oven, washing machine and fridge/freezer. The bathroom features a full-sized bathtub and shower. Externally, there is one allocated parking space.