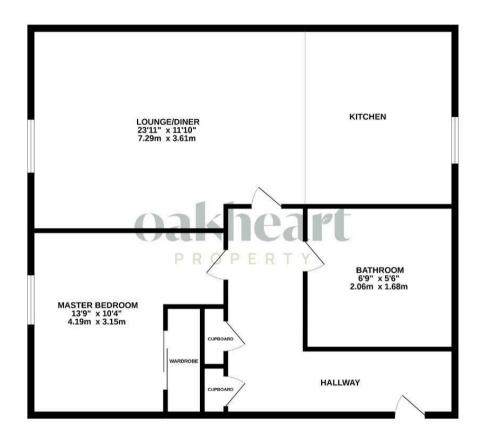

The apartment boasts a generously-sized double

bedroom with fitted wardrobes, and a large living area with plenty of natural light. The kitchen is equipped with modern appliances, including an oven, washing machine and fridge/freezer. The bathroom features a full-sized bathtub and shower. Externally, there is one allocated parking space.

## FIRST FLOOR

whilst every attempt has been made to ensure the accuracy of the foorplan contained here, measurements of coors, sturburs, norms and any other items are approximate and no respectably a taken for any error, prospective purchaser. The services, specime and applicates shown have not been tested and no guarantee did not their operability or efficiency can be given.

Agents Note: Whilst every care has been taken to prepare these particulars, they are for guidance purposes only. All measurements are approximate and are for general guidance purposes only and whilst every care has been taken to ensure their accuracy, they should not be relied upon.