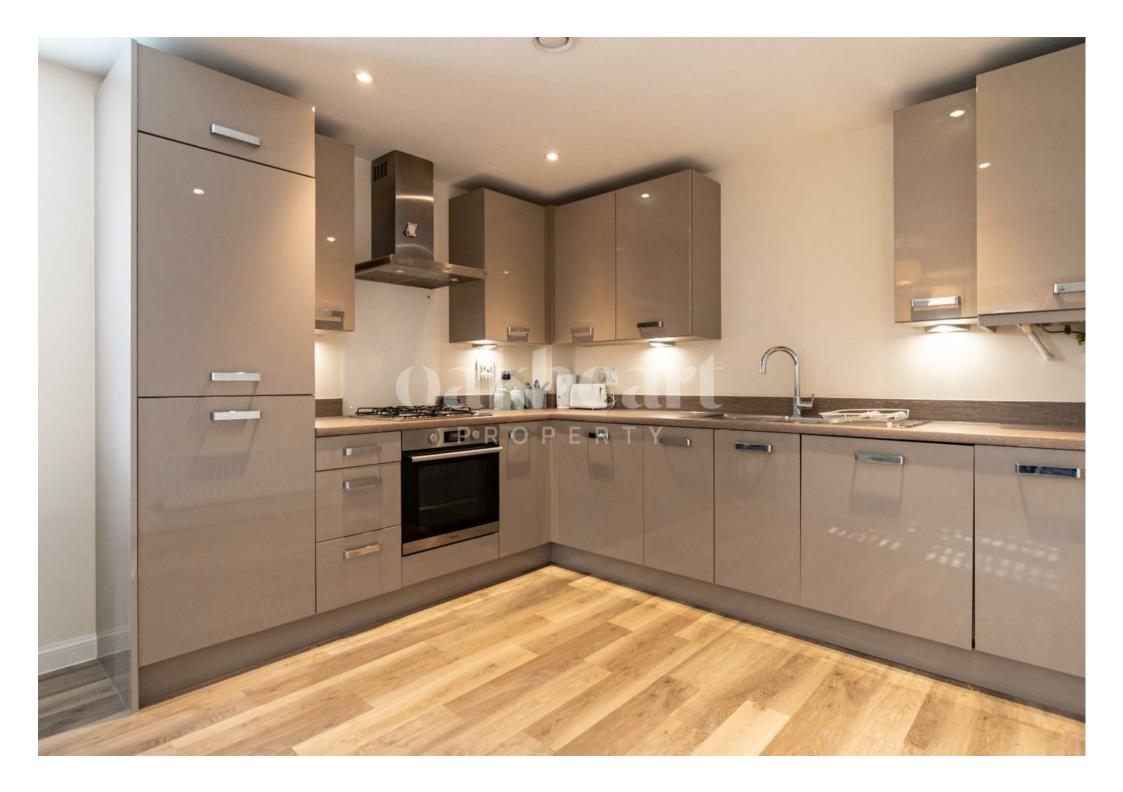

The apartment boasts a generously-sized double

bedroom with fitted wardrobes, and a large living area with plenty of natural light. The kitchen is equipped with modern appliances, including an oven, washing machine and fridge/freezer. The bathroom features a full-sized bathtub and shower. Externally, there is one allocated parking space.