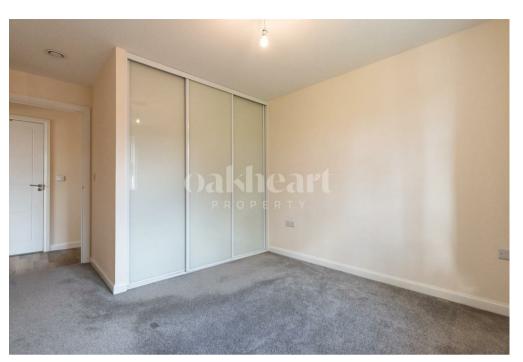

The apartment boasts a generously-sized double

bedroom with fitted wardrobes, and a large living area with plenty of natural light. The kitchen is equipped with modern appliances, including an oven, washing machine and fridge/freezer. The bathroom features a full-sized bathtub and shower. Externally, there is one allocated parking space.