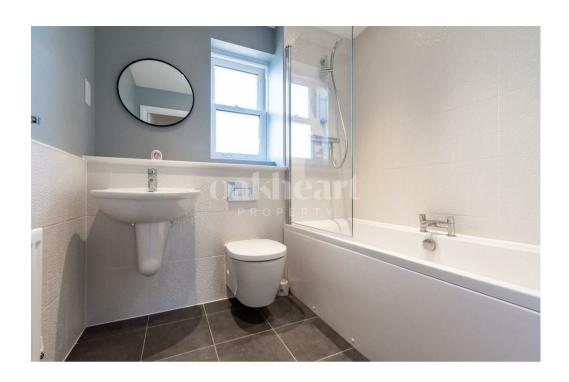

The apartment boasts a generously-sized double

bedroom with fitted wardrobes, and a large living area with plenty of natural light. The kitchen is equipped with modern appliances, including an oven, washing machine and fridge/freezer. The bathroom features a full-sized bathtub and shower. Externally, there is one allocated parking space.