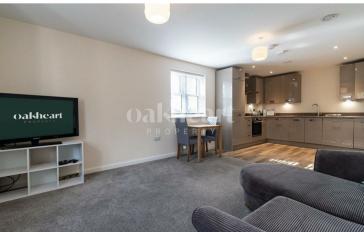

The apartment boasts a generously-sized double

bedroom with fitted wardrobes, and a large living area with plenty of natural light. The kitchen is equipped with modern appliances, including an oven, washing machine and fridge/freezer. The bathroom features a full-sized bathtub and shower. Externally, there is one allocated parking space.