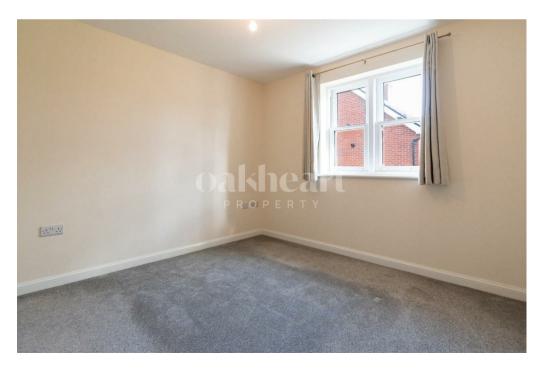

The apartment boasts a generously-sized double

bedroom with fitted wardrobes, and a large living area with plenty of natural light. The kitchen is equipped with modern appliances, including an oven, washing machine and fridge/freezer. The bathroom features a full-sized bathtub and shower. Externally, there is one allocated parking space.