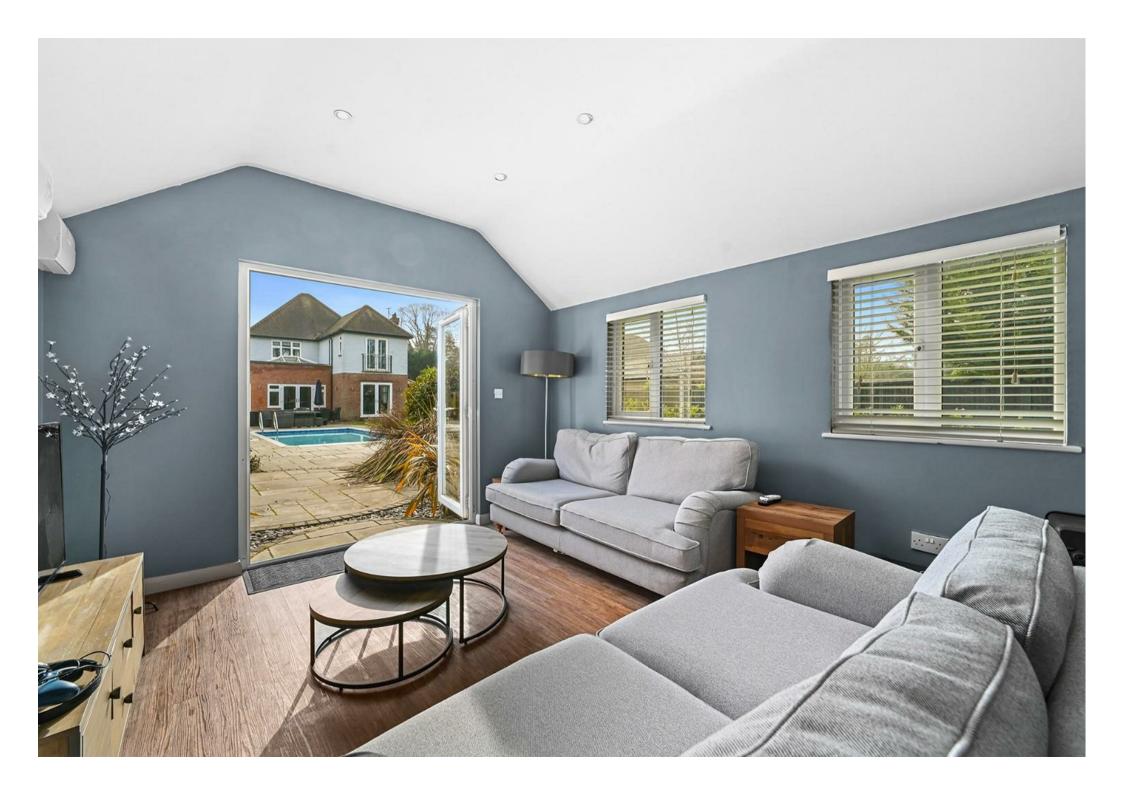

As you enter the property, you are welcomed by a spacious and bright hallway that leads to the heart of the home. The open-plan living area is the perfect space for entertaining and relaxing, with ample room for a large dining table, comfortable seating and a modern, fully-equipped kitchen. Large windows and glass doors open up to the beautifuly landscaped garden, allowing natural light to flow in, and creating a warm and inviting atmosphere. a further inviting living room and formal dining room complete the space and give a diversity of living and accommodation. A utility room is found off the kitchen with direct

Externally the outdoor pool and patio area provide the perfect place to unwind and soak up the sun, with ample space for lounging and entertaining. The pool

is surrounded by lush greenery, offering a sense of tranquillity and privacy.