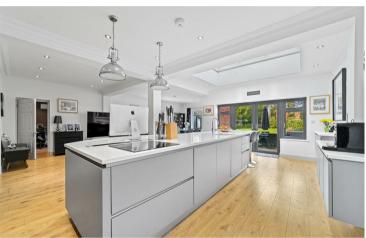

As you enter the property, you are welcomed by a spacious and bright hallway that leads to the heart of the home. The open-plan living area is the perfect space for entertaining and relaxing, with ample room for a large dining table, comfortable seating and a modern, fully-equipped kitchen. Large windows and glass doors open up to the beautifuly landscaped garden, allowing natural light to flow in, and creating a warm and inviting atmosphere. a further inviting living room and formal dining room complete the space and give a diversity of living and accommodation. A utility room is found off the kitchen with direct