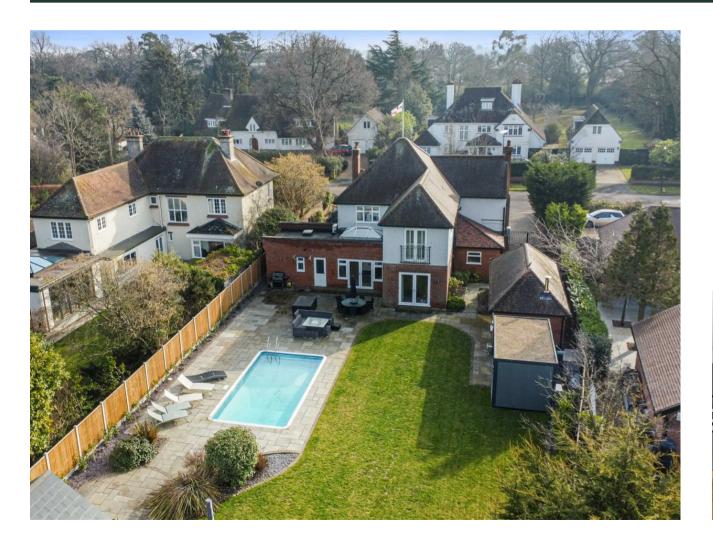

Externally the outdoor pool and patio area provide the perfect place to unwind and soak up the sun, with ample space for lounging and entertaining. The pool

is surrounded by lush greenery, offering a sense of tranquillity and privacy.