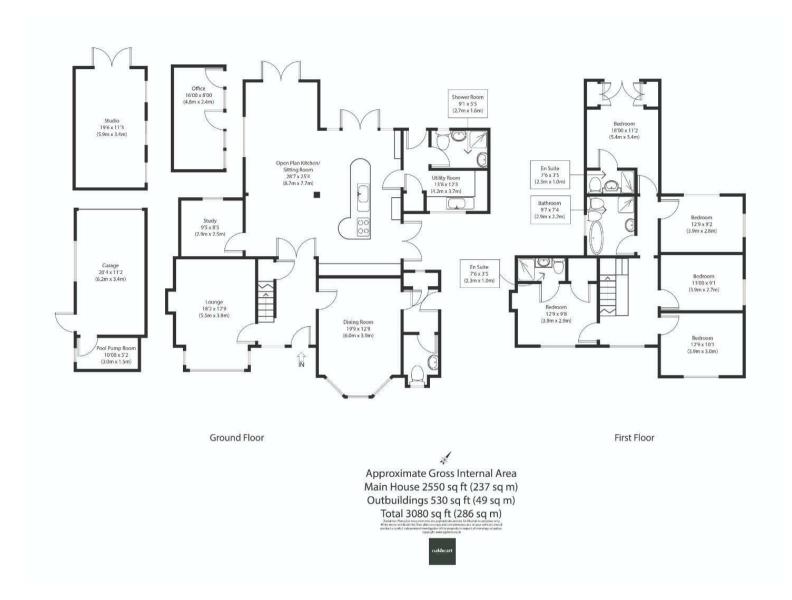

Introducing a luxurious 5-bedroom detached property, situated in the highly sought-after area of Lexden. This stunning property is the epitome of luxury living, boasting an array of impressive features that will take your breath away.

As you enter the property, you are welcomed by a spacious and bright hallway that leads to the heart of the home. The open-plan living area is the perfect space for entertaining and relaxing, with ample room for a large dining table, comfortable seating and a modern, fully-equipped kitchen. Large windows and glass doors open up to the beautifuly landscaped garden, allowing natural light to flow in, and creating a warm and inviting atmosphere. a further inviting living room and formal dining room complete the space and give a diversity of living and accommodation. A utility room is found off the kitchen with direct

access to the rear garden, also a fully equipt 5-piece shower room is found on the ground floor, with a further W/C

The property features five generously sized bedrooms, two benefitting from their own en-suite bathroom. The master bedroom also benefits from built-in wardrobes with Juliet balcony overlooking the rear garden. The owners have really brought the property to life and has been re-designed to the highest standards, with quality finishes and attention to detail throughout. Other notable features include underfloor heating, air conditioning, and a garage.

Externally the outdoor pool and patio area provide the perfect place to unwind and soak up the sun, with ample space for lounging and entertaining. The pool

is surrounded by lush greenery, offering a sense of tranquillity and privacy.