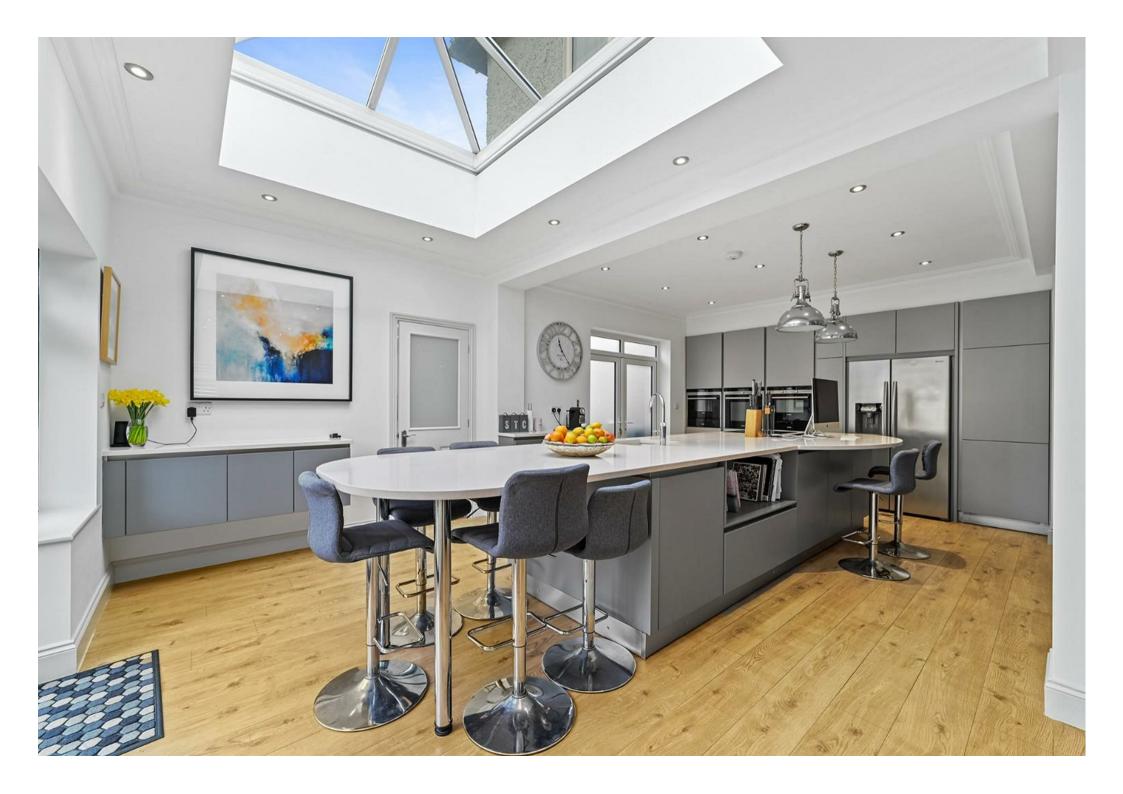

As you enter the property, you are welcomed by a spacious and bright hallway that leads to the heart of the home. The open-plan living area is the perfect space for entertaining and relaxing, with ample room for a large dining table, comfortable seating and a modern, fully-equipped kitchen. Large windows and glass doors open up to the beautifuly landscaped garden, allowing natural light to flow in, and creating a warm and inviting atmosphere. a further inviting living room and formal dining room complete the space and give a diversity of living and accommodation. A utility room is found off the kitchen with direct