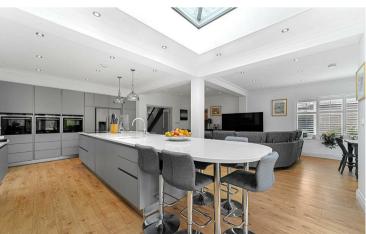

As you enter the property, you are welcomed by a spacious and bright hallway that leads to the heart of the home. The open-plan living area is the perfect space for entertaining and relaxing, with ample room for a large dining table, comfortable seating and a modern, fully-equipped kitchen. Large windows and glass doors open up to the beautifuly landscaped garden, allowing natural light to flow in, and creating a warm and inviting atmosphere. a further inviting living room and formal dining room complete the space and give a diversity of living and accommodation. A utility room is found off the kitchen with direct