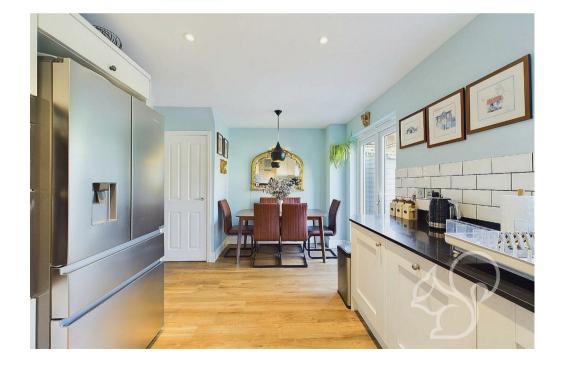

On the ground floor, the property opens to a welcoming entrance hall with a WC conveniently positioned to the left. A spacious lounge offers a comfortable living area, complemented by useful understairs storage. Towards the rear, a recently fitted modern kitchen/diner boasts an array of high-quality units, generous worktop space, and integrated appliances. French doors open out to the lowmaintenance rear garden, offering an ideal outdoor space for relaxation and entertainment.