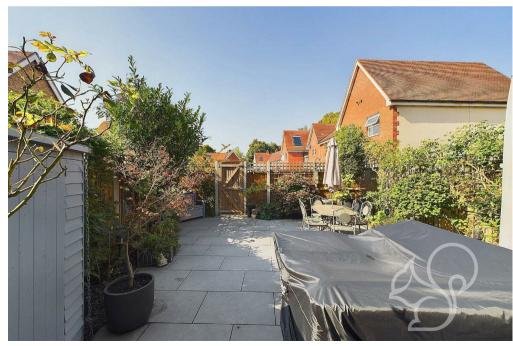

On the ground floor, the property opens to a welcoming entrance hall with a WC conveniently positioned to the left. A spacious lounge offers a comfortable living area, complemented by useful understairs storage. Towards the rear, a recently fitted modern kitchen/diner boasts an array of high-quality units, generous worktop space, and integrated appliances. French doors open out to the lowmaintenance rear garden, offering an ideal outdoor space for relaxation and entertainment.