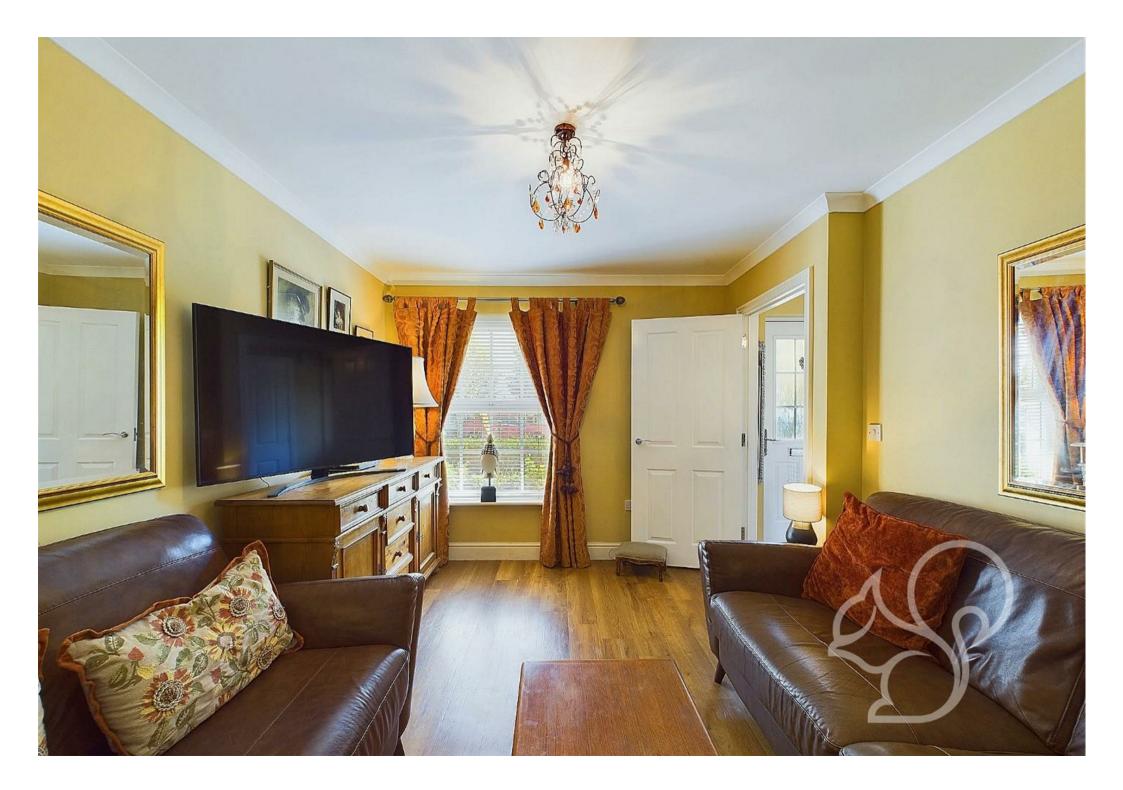

On the ground floor, the property opens to a welcoming entrance hall with a WC conveniently positioned to the left. A spacious lounge offers a comfortable living area, complemented by useful understairs storage. Towards the rear, a recently fitted modern kitchen/diner boasts an array of high-quality units, generous worktop space, and integrated appliances. French doors open out to the lowmaintenance rear garden, offering an ideal outdoor space for relaxation and entertainment.