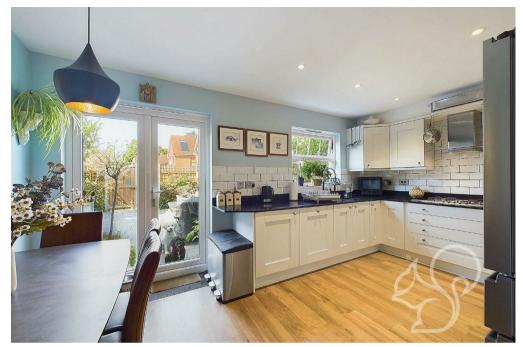

On the ground floor, the property opens to a welcoming entrance hall with a WC conveniently positioned to the left. A spacious lounge offers a comfortable living area, complemented by useful understairs storage. Towards the rear, a recently fitted modern kitchen/diner boasts an array of high-quality units, generous worktop space, and integrated appliances. French doors open out to the lowmaintenance rear garden, offering an ideal outdoor space for relaxation and entertainment.