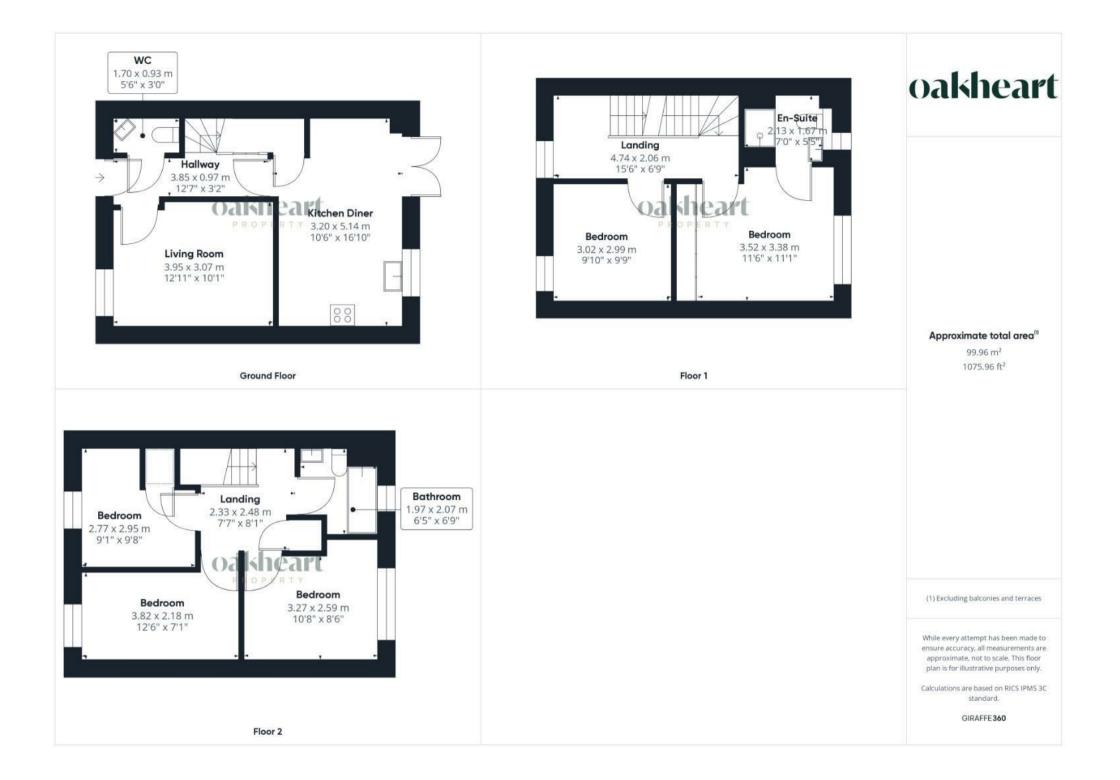

On the ground floor, the property opens to a welcoming entrance hall with a WC conveniently positioned to the left. A spacious lounge offers a comfortable living area, complemented by useful understairs storage. Towards the rear, a recently fitted modern kitchen/diner boasts an array of high-quality units, generous worktop space, and integrated appliances. French doors open out to the lowmaintenance rear garden, offering an ideal outdoor space for relaxation and entertainment.

The first floor features a bright landing that leads to the principal bedroom, complete with built-in wardrobes and a private en-suite shower room. Additionally, there is a further generously sized double bedroom on this level.

The second floor accommodates a spacious double bedroom, two further bedrooms, and a recently refitted modern family bathroom, providing plenty of space for family or guests.

Externally, the enclosed rear garden is designed for low maintenance, featuring a patio area and flowerbeds. A rear gate leads out to the allocated parking space and single garage, offering secure and convenient parking.