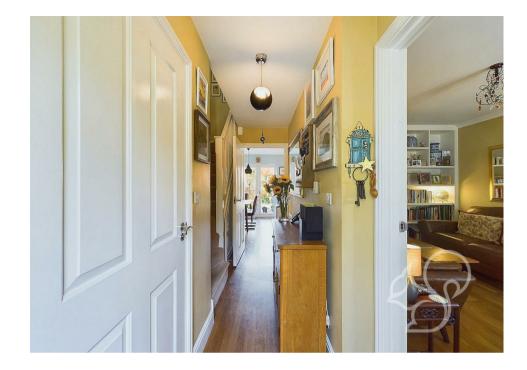

On the ground floor, the property opens to a welcoming entrance hall with a WC conveniently positioned to the left. A spacious lounge offers a comfortable living area, complemented by useful understairs storage. Towards the rear, a recently fitted modern kitchen/diner boasts an array of high-quality units, generous worktop space, and integrated appliances. French doors open out to the lowmaintenance rear garden, offering an ideal outdoor space for relaxation and entertainment.