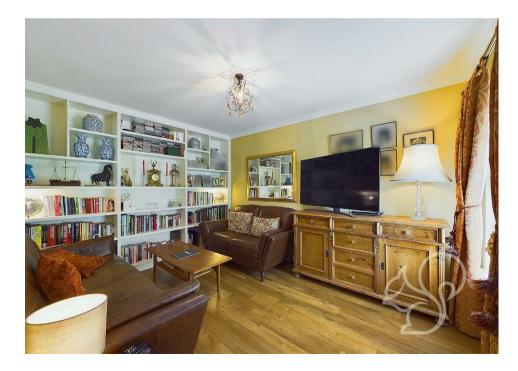

On the ground floor, the property opens to a welcoming entrance hall with a WC conveniently positioned to the left. A spacious lounge offers a comfortable living area, complemented by useful understairs storage. Towards the rear, a recently fitted modern kitchen/diner boasts an array of high-quality units, generous worktop space, and integrated appliances. French doors open out to the lowmaintenance rear garden, offering an ideal outdoor space for relaxation and entertainment.