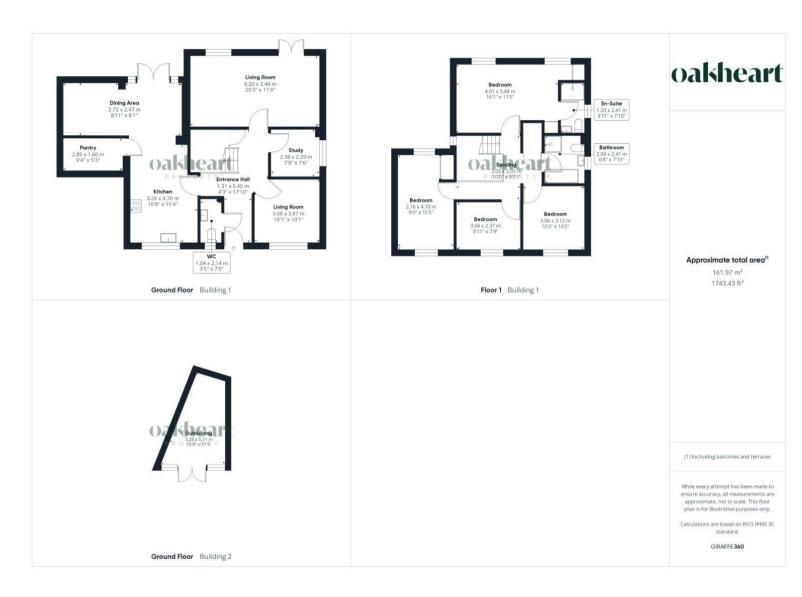

Upon entering through the front door, you are welcomed by a wide hallway that opens into a spacious entrance hall, providing access to all ground floor rooms. The large kitchen features a dining area enhanced by large overhead skylights, flooding the space with natural light, and includes a separate pantry, and direct access to the private rear garden. The expansive living room is situated at the rear of the property, providing a serene atmosphere enhanced by ample natural light from the generously sized windows and patio doors that also opens up to the rear garden. Additional ground floor amenities include a study, a second living room, and a convenient cloakroom.

Moving to the first floor, you will find an expansive L-shaped landing leading to four well-proportioned bedrooms and a family bathroom equipped with both a bath and a separate shower. The primary double bedroom comes complete with built-in storage and an ensuite

The north-facing garden is spacious and features a patio area, side access, and a bespoke outbuilding with electrics, lighting, heating, and internet connectivity.

Agents Note: Whilst every care has been taken to prepare these particulars, they are for guidance purposes only. All measurements are approximate and are for general guidance purposes only and whilst every care has been taken to ensure their accuracy, they should not be relied upon.