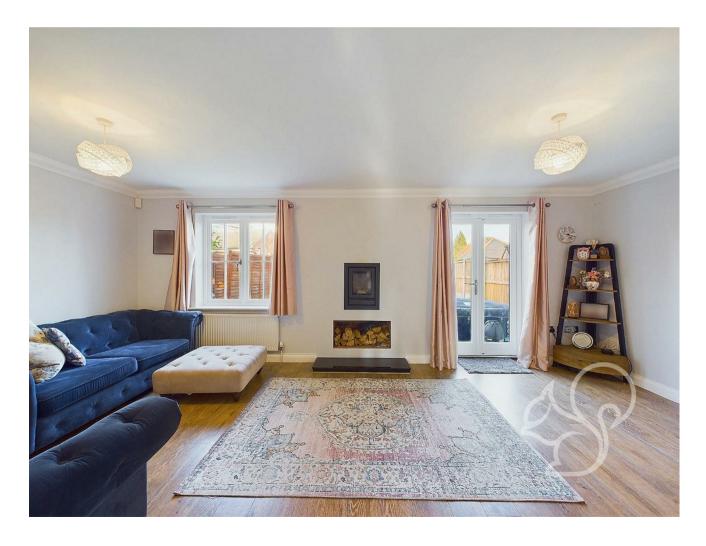

Upon entering through the front door, you are welcomed by a wide hallway that opens into a spacious entrance hall, providing access to all ground floor rooms. The large kitchen features a dining area enhanced by large overhead skylights, flooding the space with natural light, and includes a separate pantry, and direct access to the private rear garden. The expansive living room is situated at the rear of the property, providing a serene atmosphere enhanced by ample natural light from the generously sized windows and patio doors that also opens up to the rear garden. Additional ground floor amenities include a study, a second living room, and a convenient cloakroom.