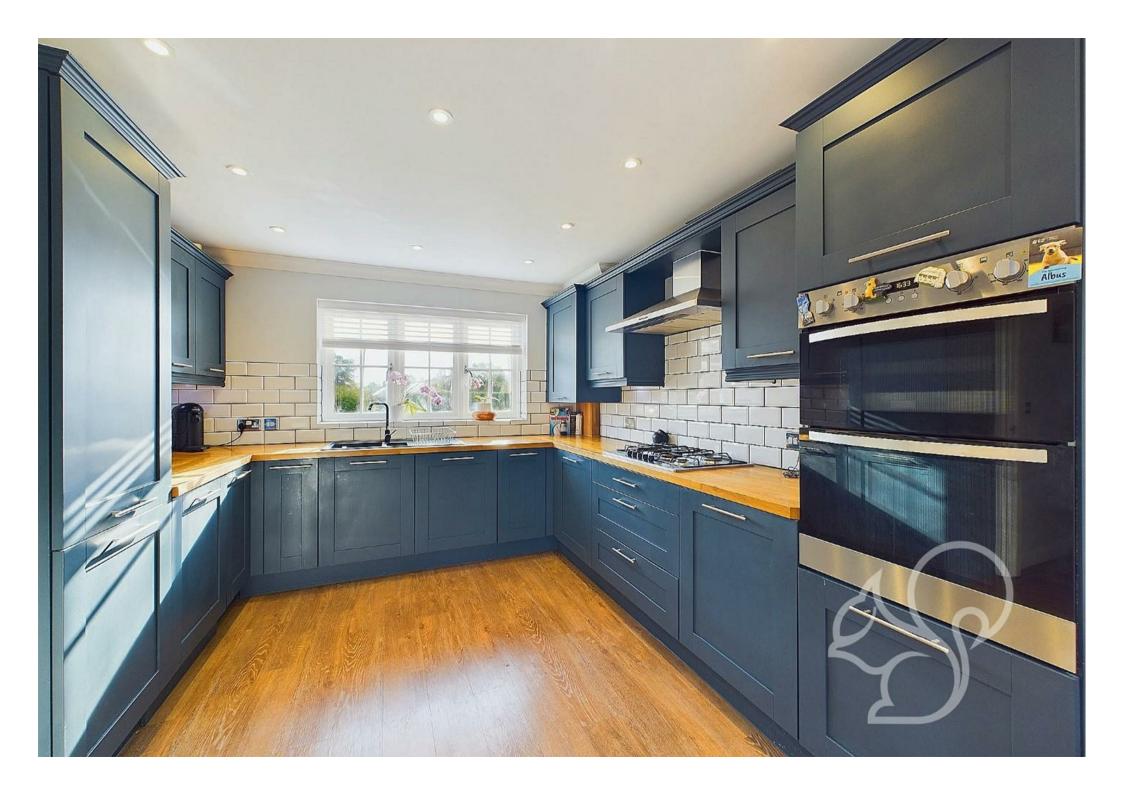

Upon entering through the front door, you are welcomed by a wide hallway that opens into a spacious entrance hall, providing access to all ground floor rooms. The large kitchen features a dining area enhanced by large overhead skylights, flooding the space with natural light, and includes a separate pantry, and direct access to the private rear garden. The expansive living room is situated at the rear of the property, providing a serene atmosphere enhanced by ample natural light from the generously sized windows and patio doors that also opens up to the rear garden. Additional ground floor amenities include a study, a second living room, and a convenient cloakroom.