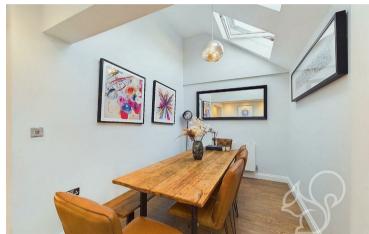

Upon entering through the front door, you are welcomed by a wide hallway that opens into a spacious entrance hall, providing access to all ground floor rooms. The large kitchen features a dining area enhanced by large overhead skylights, flooding the space with natural light, and includes a separate pantry, and direct access to the private rear garden. The expansive living room is situated at the rear of the property, providing a serene atmosphere enhanced by ample natural light from the generously sized windows and patio doors that also opens up to the rear garden. Additional ground floor amenities include a study, a second living room, and a convenient cloakroom.