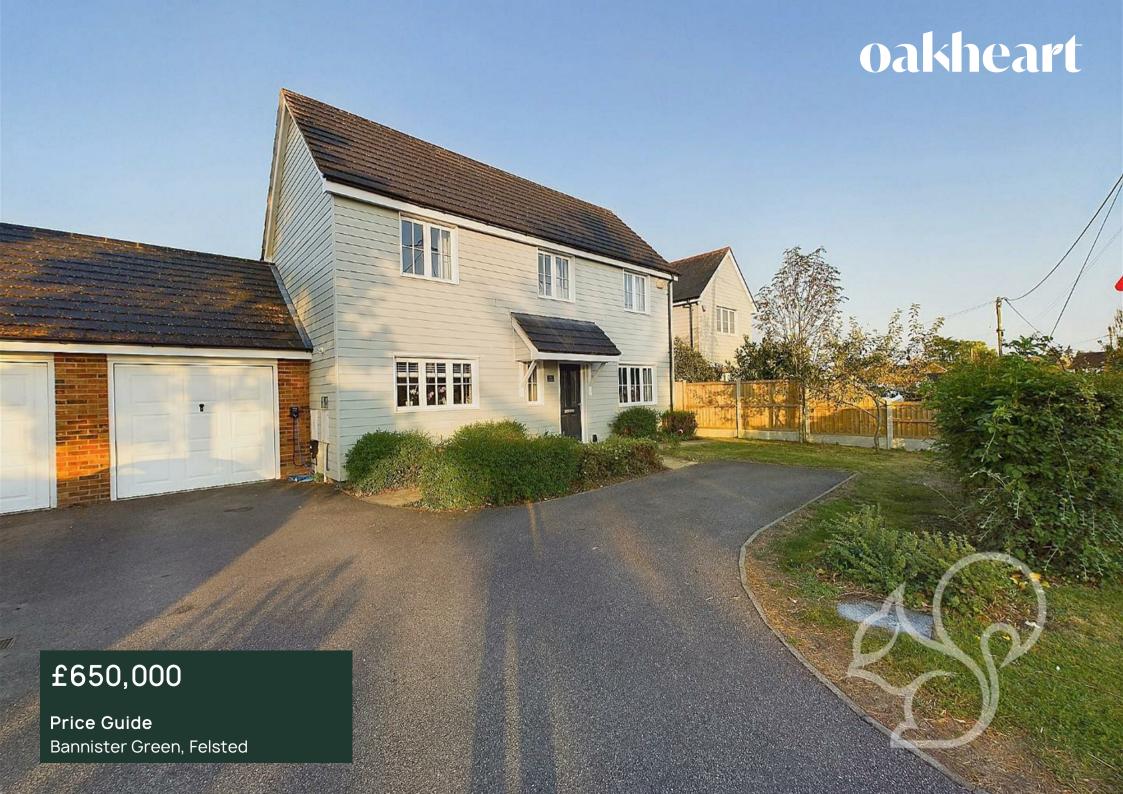

\*\* Guide Price: £650,000 - £700,000 \*\*

This stunning 4-bedroom detached family home is situated in the highly sought-after location of Bannister Green, Felsted. Built in 2013, the property has been lovingly maintained by its current owners since new.

The double-fronted house boasts an expansive driveway accommodating up to three cars, encircled by a charming front lawn adorned with shrubs, hedges and an apple tree. Gated access to the side of the house leads to the rear garden.