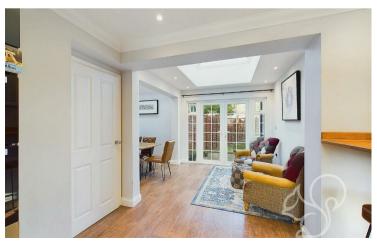

Upon entering through the front door, you are welcomed by a wide hallway that opens into a spacious entrance hall, providing access to all ground floor rooms. The large kitchen features a dining area enhanced by large overhead skylights, flooding the space with natural light, and includes a separate pantry, and direct access to the private rear garden. The expansive living room is situated at the rear of the property, providing a serene atmosphere enhanced by ample natural light from the generously sized windows and patio doors that also opens up to the rear garden. Additional ground floor amenities include a study, a second living room, and a convenient cloakroom.