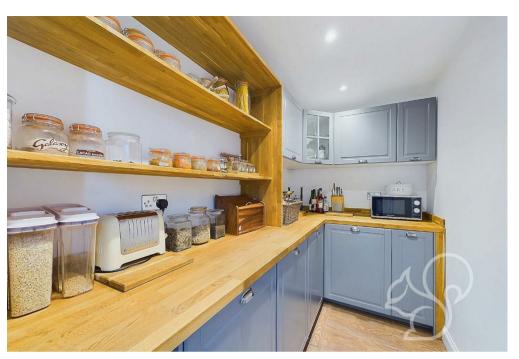

Upon entering through the front door, you are welcomed by a wide hallway that opens into a spacious entrance hall, providing access to all ground floor rooms. The large kitchen features a dining area enhanced by large overhead skylights, flooding the space with natural light, and includes a separate pantry, and direct access to the private rear garden. The expansive living room is situated at the rear of the property, providing a serene atmosphere enhanced by ample natural light from the generously sized windows and patio doors that also opens up to the rear garden. Additional ground floor amenities include a study, a second living room, and a convenient cloakroom.