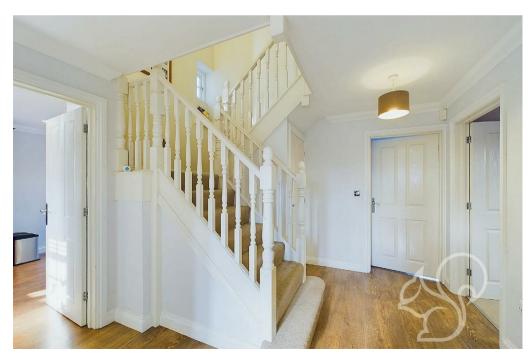

Upon entering through the front door, you are welcomed by a wide hallway that opens into a spacious entrance hall, providing access to all ground floor rooms. The large kitchen features a dining area enhanced by large overhead skylights, flooding the space with natural light, and includes a separate pantry, and direct access to the private rear garden. The expansive living room is situated at the rear of the property, providing a serene atmosphere enhanced by ample natural light from the generously sized windows and patio doors that also opens up to the rear garden. Additional ground floor amenities include a study, a second living room, and a convenient cloakroom.