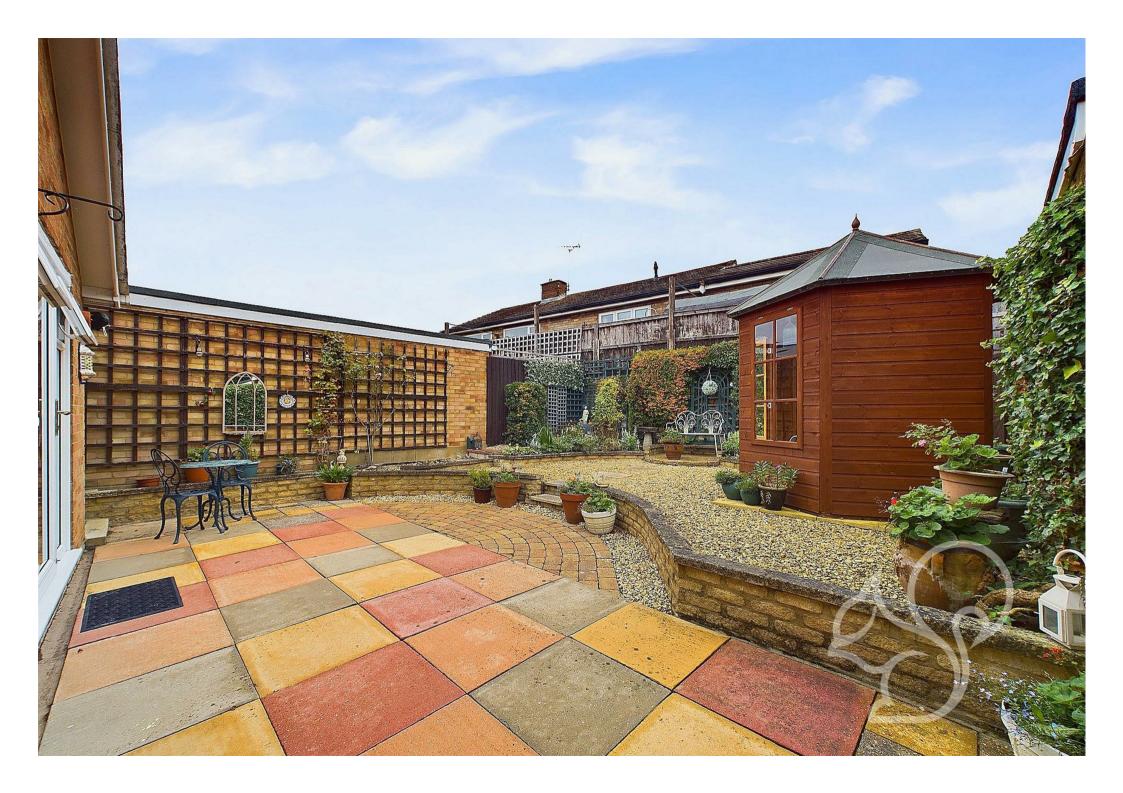

The exterior of the property includes a low-maintenance, enclosed rear garden made up of a spacious patio area, a raised stoned section, and a summer house, perfect for relaxing or entertaining. There is a side area for bins and recycling, with a convenient side gate. The property also benefits from a driveway providing ample offroad parking, as well as a single garage for additional storage or vehicle parking.