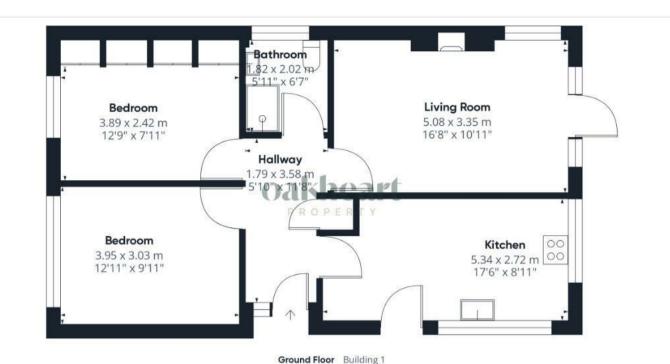

Upon entering, you are greeted by a welcoming entrance hall with a useful storage cupboard. The principal bedroom features built-in wardrobes and storage units, providing ample space. A second double bedroom also benefits from built-in storage. The property boasts a recently refitted modern shower room, designed with contemporary fixtures. The lounge is bright and inviting, with French doors that open out to the rear garden, creating a seamless connection between indoor and outdoor spaces. The large kitchen diner is ideal for family meals and entertaining, offering plenty of room for both cooking and dining.

## Approximate total area<sup>(1)</sup>

80.04 m<sup>2</sup> 861.54 ft<sup>2</sup>

(1) Excluding balconies and terraces

While every attempt has been made to ensure accuracy, all measurements are approximate, not to scale. This floor plan is for illustrative purposes only.

Calculations are based on RICS IPMS 3C standard.

GIRAFFE360

Ground Floor Building 2