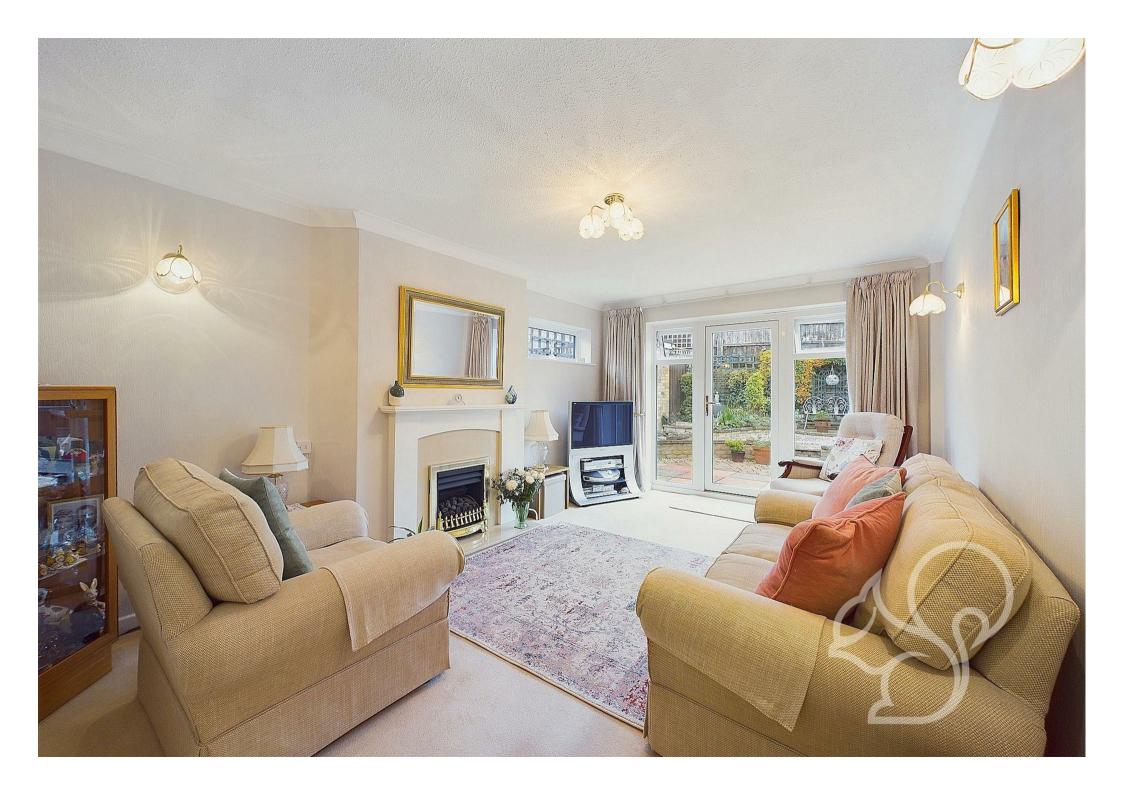

Upon entering, you are greeted by a welcoming entrance hall with a useful storage cupboard. The principal bedroom features built-in wardrobes and storage units, providing ample space. A second double bedroom also benefits from built-in storage. The property boasts a recently refitted modern shower room, designed with contemporary fixtures. The lounge is bright and inviting, with French doors that open out to the rear garden, creating a seamless connection between indoor and outdoor spaces. The large kitchen diner is ideal for family meals and entertaining, offering plenty of room for both cooking and dining.