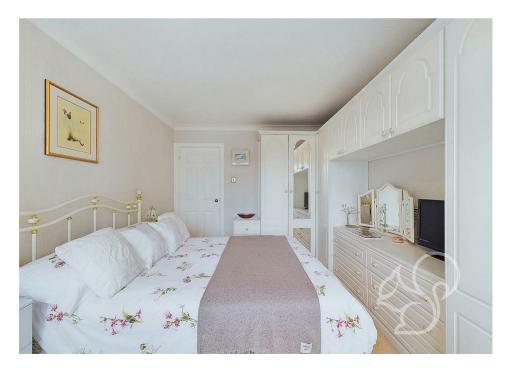

Upon entering, you are greeted by a welcoming entrance hall with a useful storage cupboard. The principal bedroom features built-in wardrobes and storage units, providing ample space. A second double bedroom also benefits from built-in storage. The property boasts a recently refitted modern shower room, designed with contemporary fixtures. The lounge is bright and inviting, with French doors that open out to the rear garden, creating a seamless connection between indoor and outdoor spaces. The large kitchen diner is ideal for family meals and entertaining, offering plenty of room for both cooking and dining.