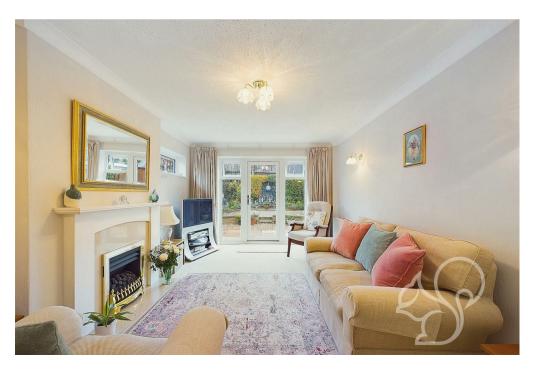

Upon entering, you are greeted by a welcoming entrance hall with a useful storage cupboard. The principal bedroom features built-in wardrobes and storage units, providing ample space. A second double bedroom also benefits from built-in storage. The property boasts a recently refitted modern shower room, designed with contemporary fixtures. The lounge is bright and inviting, with French doors that open out to the rear garden, creating a seamless connection between indoor and outdoor spaces. The large kitchen diner is ideal for family meals and entertaining, offering plenty of room for both cooking and dining.