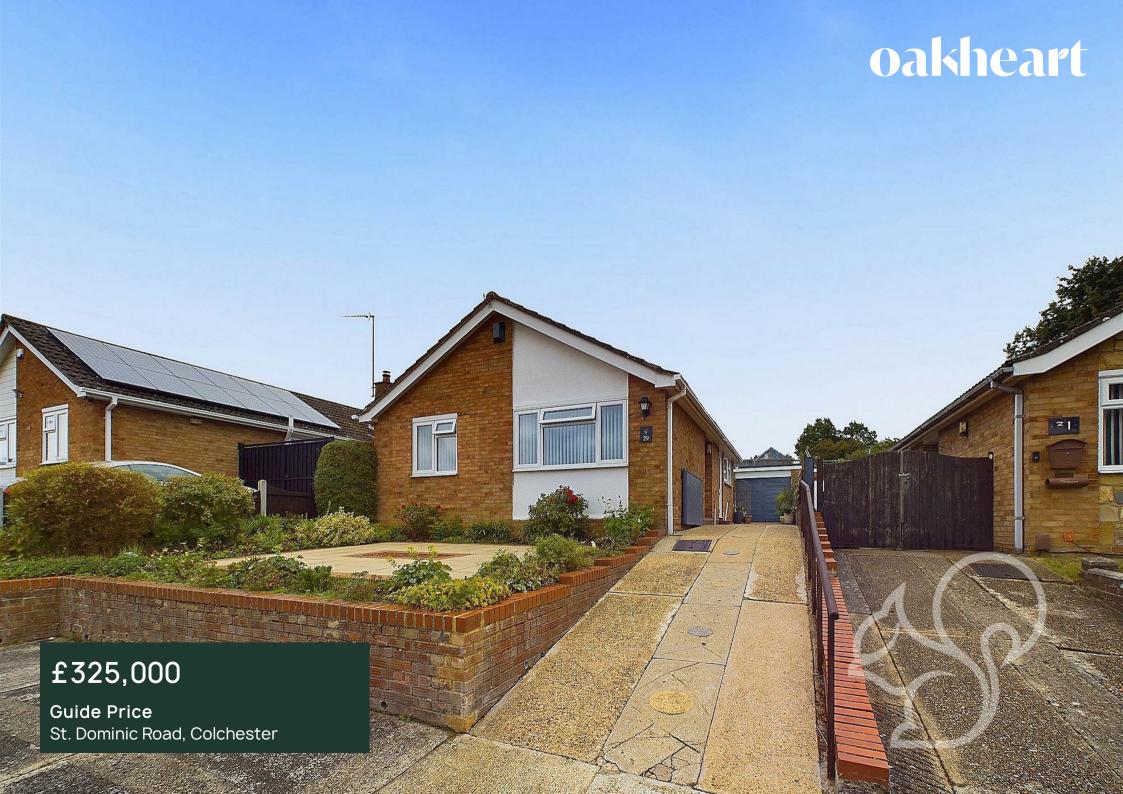

Guide Price: £325,000 - £350,000.

Nestled in the sought-after St. Johns area of Colchester, this well-presented two-bedroom detached bungalow offers an ideal blend of comfort and convenience. With easy access to reputable schools, a variety of local shops, amenities, and reliable bus links to Colchester City Centre and Colchester North Station, this property is perfectly positioned for a relaxed and connected lifestyle.

The exterior of the property includes a low-maintenance, enclosed rear garden made up of a spacious patio area, a raised stoned section, and a summer house, perfect for relaxing or entertaining. There is a side area for bins and recycling, with a convenient side gate. The property also benefits from a driveway providing ample offroad parking, as well as a single garage for additional storage or vehicle parking.