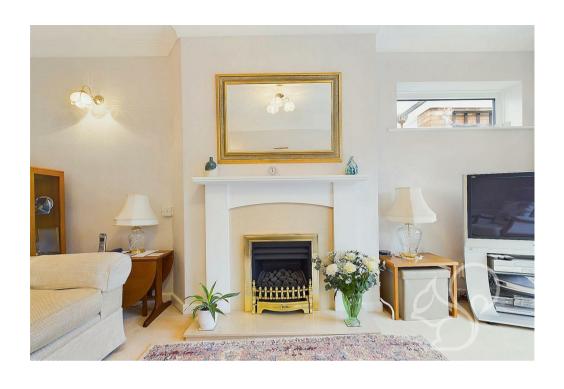

Upon entering, you are greeted by a welcoming entrance hall with a useful storage cupboard. The principal bedroom features built-in wardrobes and storage units, providing ample space. A second double bedroom also benefits from built-in storage. The property boasts a recently refitted modern shower room, designed with contemporary fixtures. The lounge is bright and inviting, with French doors that open out to the rear garden, creating a seamless connection between indoor and outdoor spaces. The large kitchen diner is ideal for family meals and entertaining, offering plenty of room for both cooking and dining.