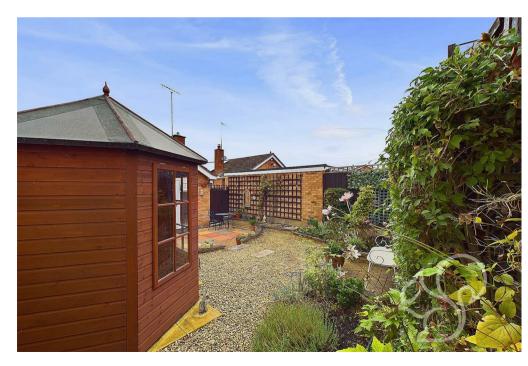

The exterior of the property includes a low-maintenance, enclosed rear garden made up of a spacious patio area, a raised stoned section, and a summer house, perfect for relaxing or entertaining. There is a side area for bins and recycling, with a convenient side gate. The property also benefits from a driveway providing ample offroad parking, as well as a single garage for additional storage or vehicle parking.