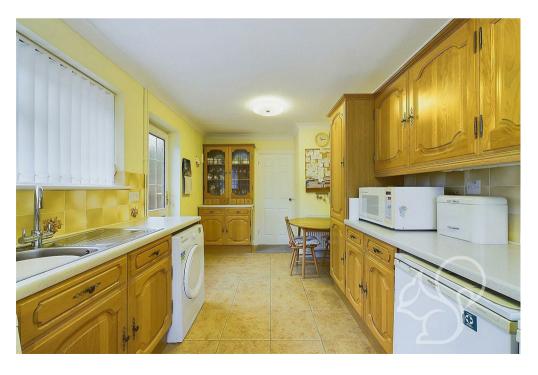

Upon entering, you are greeted by a welcoming entrance hall with a useful storage cupboard. The principal bedroom features built-in wardrobes and storage units, providing ample space. A second double bedroom also benefits from built-in storage. The property boasts a recently refitted modern shower room, designed with contemporary fixtures. The lounge is bright and inviting, with French doors that open out to the rear garden, creating a seamless connection between indoor and outdoor spaces. The large kitchen diner is ideal for family meals and entertaining, offering plenty of room for both cooking and dining.