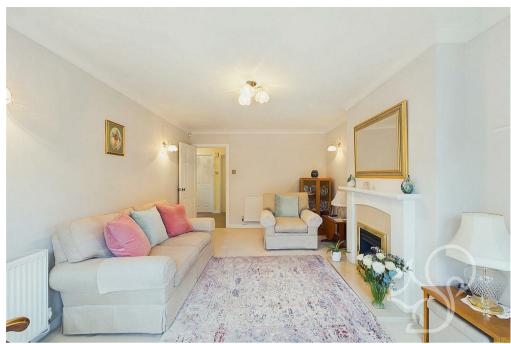

Upon entering, you are greeted by a welcoming entrance hall with a useful storage cupboard. The principal bedroom features built-in wardrobes and storage units, providing ample space. A second double bedroom also benefits from built-in storage. The property boasts a recently refitted modern shower room, designed with contemporary fixtures. The lounge is bright and inviting, with French doors that open out to the rear garden, creating a seamless connection between indoor and outdoor spaces. The large kitchen diner is ideal for family meals and entertaining, offering plenty of room for both cooking and dining.