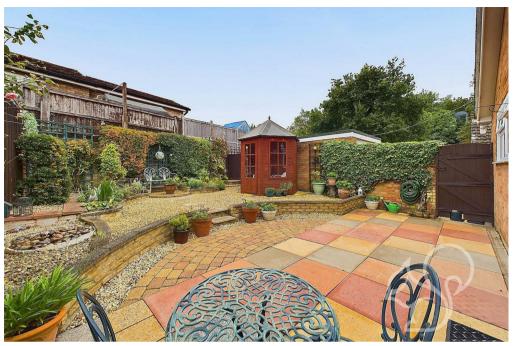

The exterior of the property includes a low-maintenance, enclosed rear garden made up of a spacious patio area, a raised stoned section, and a summer house, perfect for relaxing or entertaining. There is a side area for bins and recycling, with a convenient side gate. The property also benefits from a driveway providing ample offroad parking, as well as a single garage for additional storage or vehicle parking.