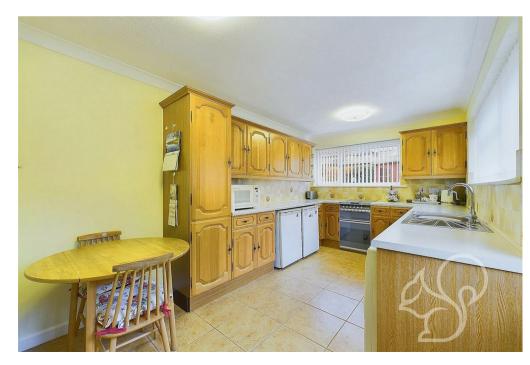

Upon entering, you are greeted by a welcoming entrance hall with a useful storage cupboard. The principal bedroom features built-in wardrobes and storage units, providing ample space. A second double bedroom also benefits from built-in storage. The property boasts a recently refitted modern shower room, designed with contemporary fixtures. The lounge is bright and inviting, with French doors that open out to the rear garden, creating a seamless connection between indoor and outdoor spaces. The large kitchen diner is ideal for family meals and entertaining, offering plenty of room for both cooking and dining.