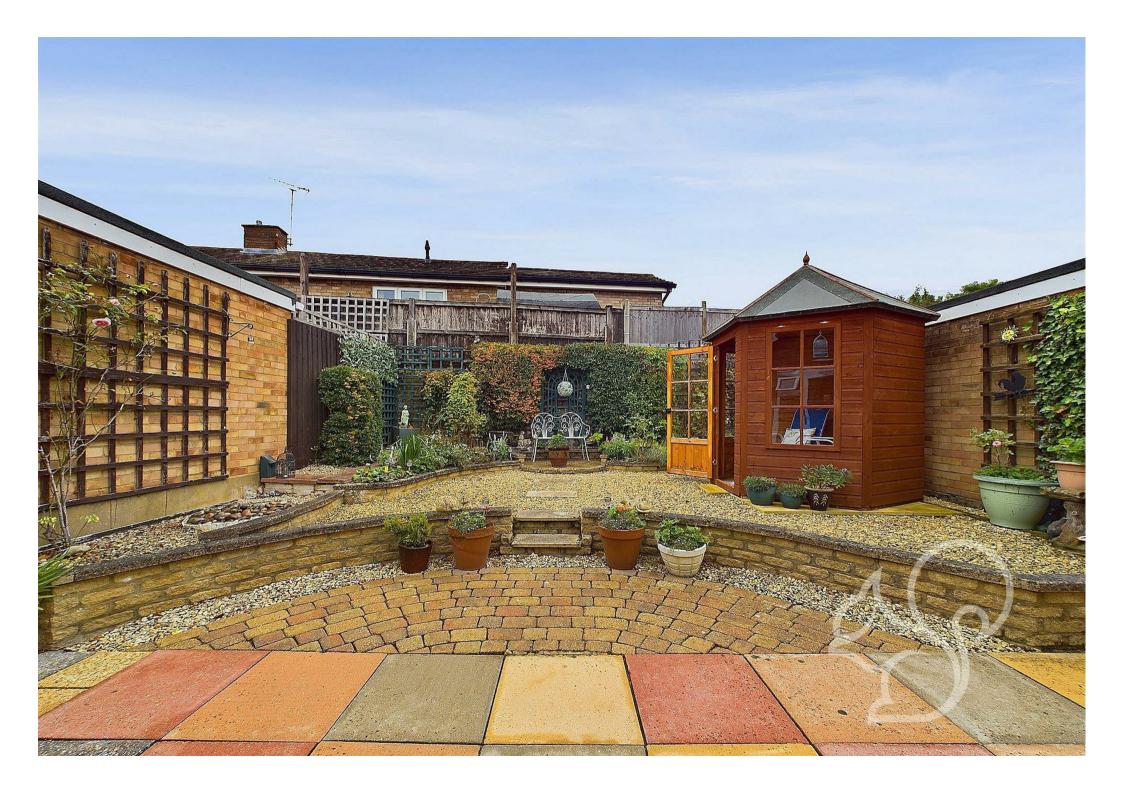

The exterior of the property includes a low-maintenance, enclosed rear garden made up of a spacious patio area, a raised stoned section, and a summer house, perfect for relaxing or entertaining. There is a side area for bins and recycling, with a convenient side gate. The property also benefits from a driveway providing ample offroad parking, as well as a single garage for additional storage or vehicle parking.