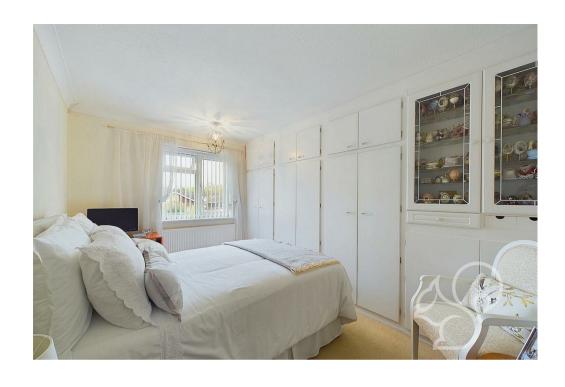

Upon entering, you are greeted by a welcoming entrance hall with a useful storage cupboard. The principal bedroom features built-in wardrobes and storage units, providing ample space. A second double bedroom also benefits from built-in storage. The property boasts a recently refitted modern shower room, designed with contemporary fixtures. The lounge is bright and inviting, with French doors that open out to the rear garden, creating a seamless connection between indoor and outdoor spaces. The large kitchen diner is ideal for family meals and entertaining, offering plenty of room for both cooking and dining.