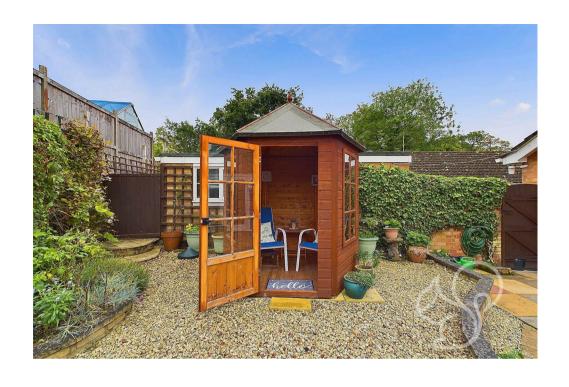

The exterior of the property includes a low-maintenance, enclosed rear garden made up of a spacious patio area, a raised stoned section, and a summer house, perfect for relaxing or entertaining. There is a side area for bins and recycling, with a convenient side gate. The property also benefits from a driveway providing ample offroad parking, as well as a single garage for additional storage or vehicle parking.