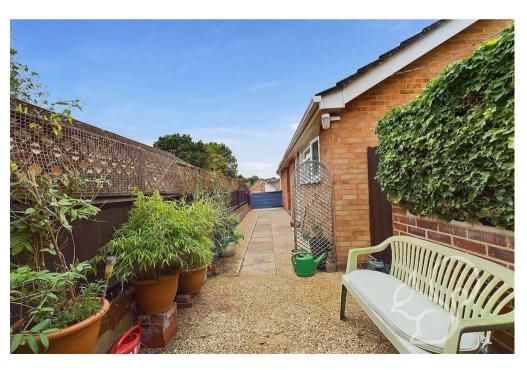

The exterior of the property includes a low-maintenance, enclosed rear garden made up of a spacious patio area, a raised stoned section, and a summer house, perfect for relaxing or entertaining. There is a side area for bins and recycling, with a convenient side gate. The property also benefits from a driveway providing ample offroad parking, as well as a single garage for additional storage or vehicle parking.