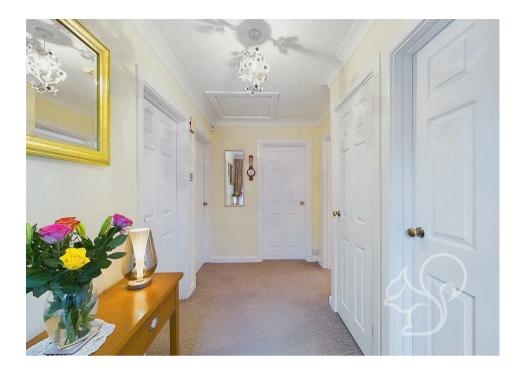

Upon entering, you are greeted by a welcoming entrance hall with a useful storage cupboard. The principal bedroom features built-in wardrobes and storage units, providing ample space. A second double bedroom also benefits from built-in storage. The property boasts a recently refitted modern shower room, designed with contemporary fixtures. The lounge is bright and inviting, with French doors that open out to the rear garden, creating a seamless connection between indoor and outdoor spaces. The large kitchen diner is ideal for family meals and entertaining, offering plenty of room for both cooking and dining.