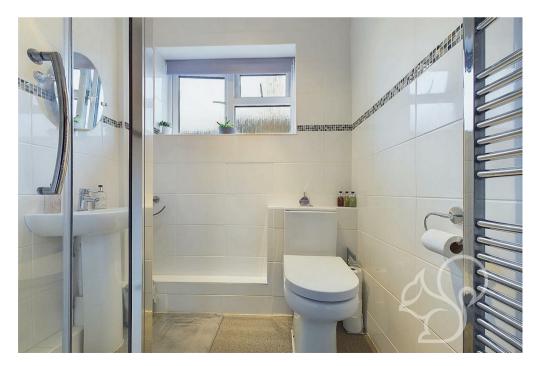

Upon entering, you are greeted by a welcoming entrance hall with a useful storage cupboard. The principal bedroom features built-in wardrobes and storage units, providing ample space. A second double bedroom also benefits from built-in storage. The property boasts a recently refitted modern shower room, designed with contemporary fixtures. The lounge is bright and inviting, with French doors that open out to the rear garden, creating a seamless connection between indoor and outdoor spaces. The large kitchen diner is ideal for family meals and entertaining, offering plenty of room for both cooking and dining.