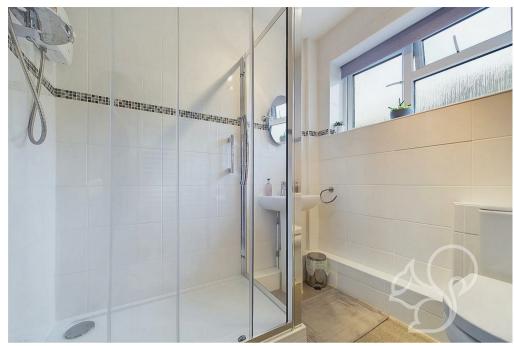

Upon entering, you are greeted by a welcoming entrance hall with a useful storage cupboard. The principal bedroom features built-in wardrobes and storage units, providing ample space. A second double bedroom also benefits from built-in storage. The property boasts a recently refitted modern shower room, designed with contemporary fixtures. The lounge is bright and inviting, with French doors that open out to the rear garden, creating a seamless connection between indoor and outdoor spaces. The large kitchen diner is ideal for family meals and entertaining, offering plenty of room for both cooking and dining.