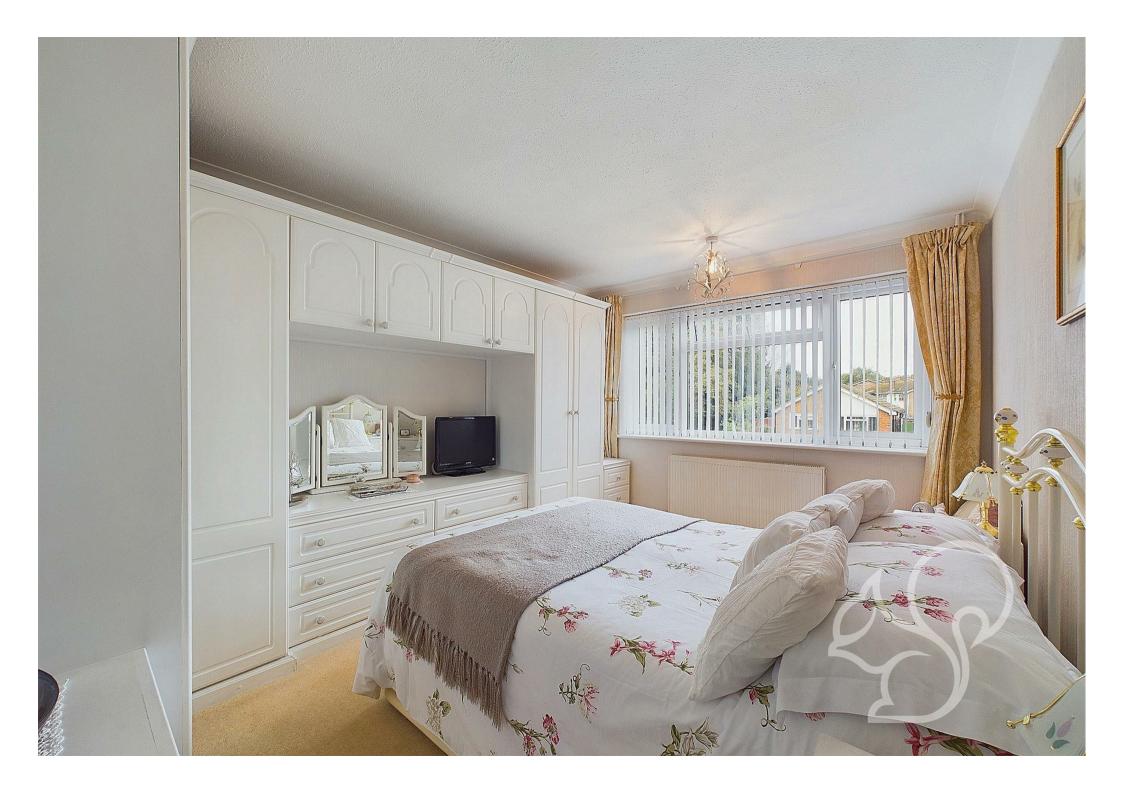

Upon entering, you are greeted by a welcoming entrance hall with a useful storage cupboard. The principal bedroom features built-in wardrobes and storage units, providing ample space. A second double bedroom also benefits from built-in storage. The property boasts a recently refitted modern shower room, designed with contemporary fixtures. The lounge is bright and inviting, with French doors that open out to the rear garden, creating a seamless connection between indoor and outdoor spaces. The large kitchen diner is ideal for family meals and entertaining, offering plenty of room for both cooking and dining.