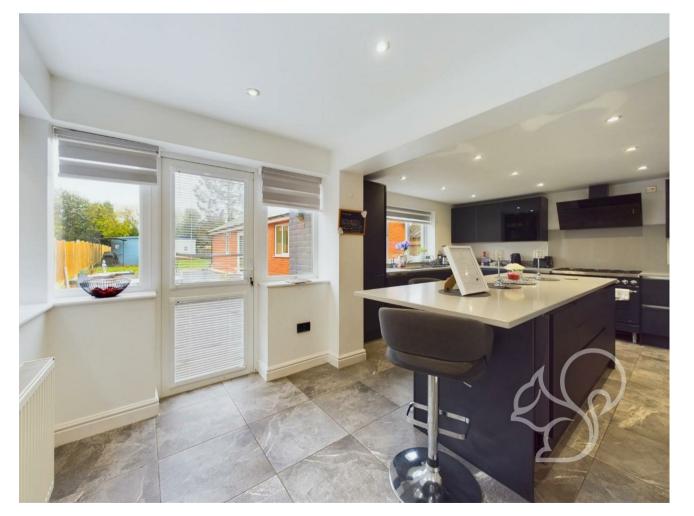

expansive rear garden and secure off-road parking via a garage and driveway for multiple vehicles.

Upon entering, you are greeted by a large living room and dining space which then leads seamlessly through to the expansive kitchen which has been designed and finished to a high standard. The kitchen is completed with some integrated appliances and plenty of storage space. In addition, the ground floor is completed with another reception room and a downstairs WC. Heading upstairs there is a large primary bedroom boasting a walk-in wardrobe and stylish ensuite shower room. Furthermore, there are three additional double bedrooms all of which range in size. The property is complete with a stylishly appointed main bathroom, ensuring convenience for all occupants with both a walk-in shower and free-standing bathtub.