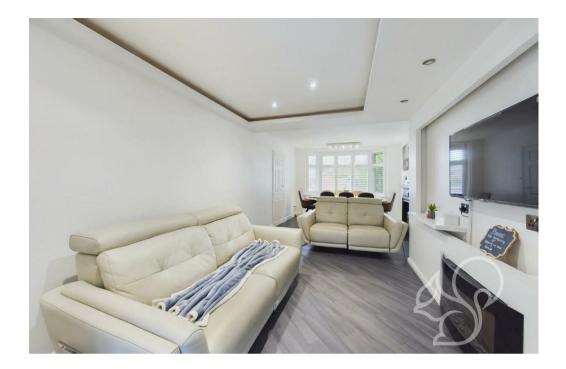

expansive rear garden and secure off-road parking via a garage and driveway for multiple vehicles.

Upon entering, you are greeted by a large living room and dining space which then leads seamlessly through to the expansive kitchen which has been designed and finished to a high standard. The kitchen is completed with some integrated appliances and plenty of storage space. In addition, the ground floor is completed with another reception room and a downstairs WC. Heading upstairs there is a large primary bedroom boasting a walk-in wardrobe and stylish ensuite shower room. Furthermore, there are three additional double bedrooms all of which range in size. The property is complete with a stylishly appointed main bathroom, ensuring convenience for all occupants with both a walk-in shower and free-standing bathtub.