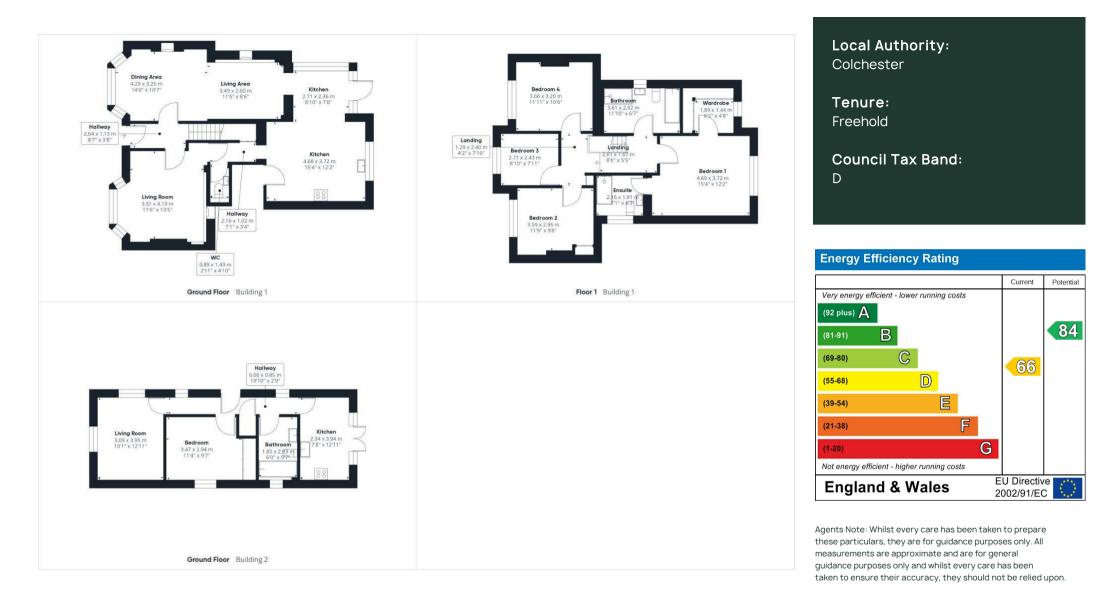

Comprising of four bedrooms, of which three are doubles with a fourth single bedroom, two reception rooms and a charming fitted kitchen. With a utility room and shower room to the ground floor, a family bathroom suite to the first floor and completed with an

expansive rear garden and secure off-road parking via a garage and driveway for multiple vehicles.

Upon entering, you are greeted by a large living room and dining space which then leads seamlessly through to the expansive kitchen which has been designed and finished to a high standard. The kitchen is completed with some integrated appliances and plenty of storage space. In addition, the ground floor is completed with another reception room and a downstairs WC. Heading upstairs there is a large primary bedroom boasting a walk-in wardrobe and stylish ensuite shower room. Furthermore, there are three additional double bedrooms all of which range in size. The property is complete with a stylishly appointed main bathroom, ensuring convenience for all occupants with both a walk-in shower and free-standing bathtub.

Stepping outside, the expansive garden offers plenty of space, perfect for enjoying al fresco dining or simply unwinding amidst the serene surroundings. Additionally, tucked away in the garden is a detached one-bedroom annexe.