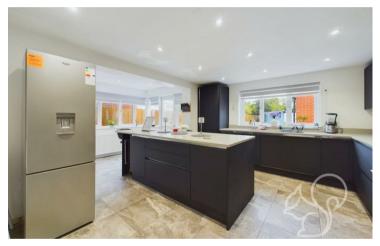

expansive rear garden and secure off-road parking via a garage and driveway for multiple vehicles.

Upon entering, you are greeted by a large living room and dining space which then leads seamlessly through to the expansive kitchen which has been designed and finished to a high standard. The kitchen is completed with some integrated appliances and plenty of storage space. In addition, the ground floor is completed with another reception room and a downstairs WC. Heading upstairs there is a large primary bedroom boasting a walk-in wardrobe and stylish ensuite shower room. Furthermore, there are three additional double bedrooms all of which range in size. The property is complete with a stylishly appointed main bathroom, ensuring convenience for all occupants with both a walk-in shower and free-standing bathtub.