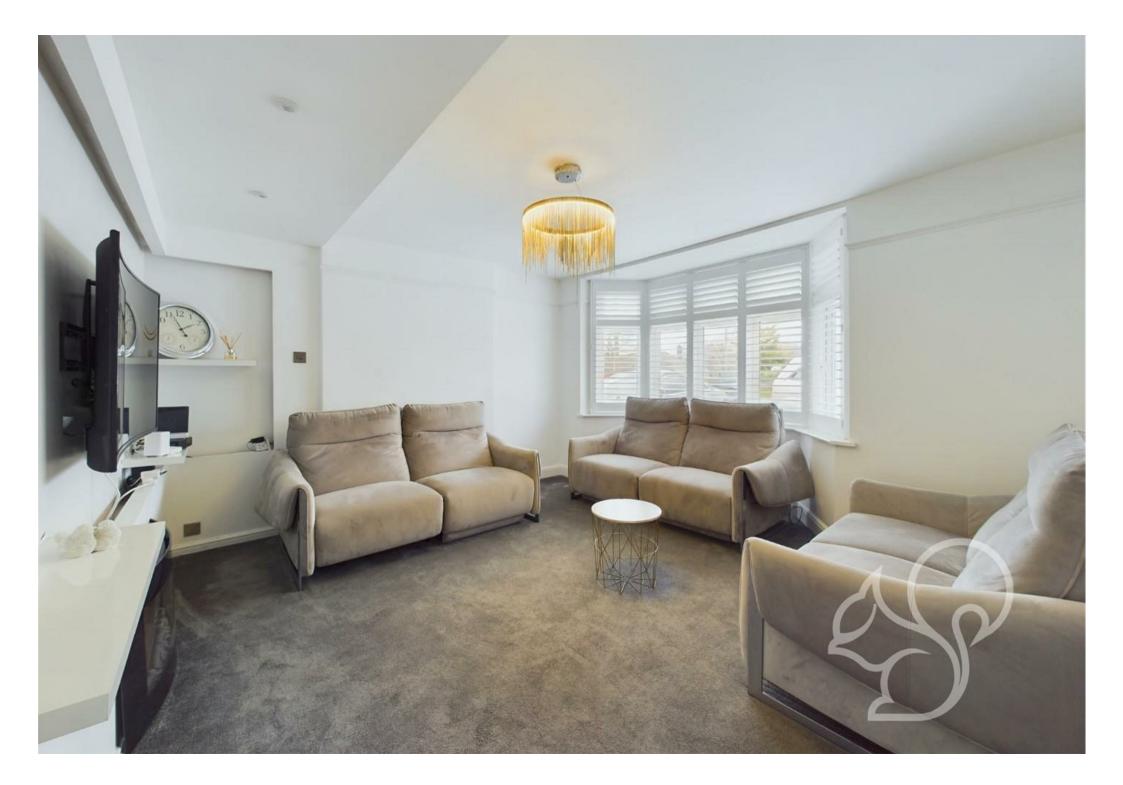

expansive rear garden and secure off-road parking via a garage and driveway for multiple vehicles.

Upon entering, you are greeted by a large living room and dining space which then leads seamlessly through to the expansive kitchen which has been designed and finished to a high standard. The kitchen is completed with some integrated appliances and plenty of storage space. In addition, the ground floor is completed with another reception room and a downstairs WC. Heading upstairs there is a large primary bedroom boasting a walk-in wardrobe and stylish ensuite shower room. Furthermore, there are three additional double bedrooms all of which range in size. The property is complete with a stylishly appointed main bathroom, ensuring convenience for all occupants with both a walk-in shower and free-standing bathtub.