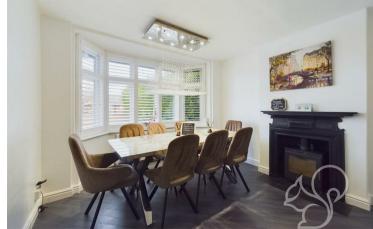

expansive rear garden and secure off-road parking via a garage and driveway for multiple vehicles.

Upon entering, you are greeted by a large living room and dining space which then leads seamlessly through to the expansive kitchen which has been designed and finished to a high standard. The kitchen is completed with some integrated appliances and plenty of storage space. In addition, the ground floor is completed with another reception room and a downstairs WC. Heading upstairs there is a large primary bedroom boasting a walk-in wardrobe and stylish ensuite shower room. Furthermore, there are three additional double bedrooms all of which range in size. The property is complete with a stylishly appointed main bathroom, ensuring convenience for all occupants with both a walk-in shower and free-standing bathtub.