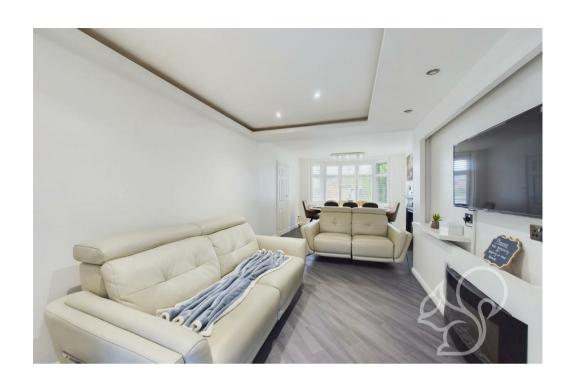

expansive rear garden and secure off-road parking via a garage and driveway for multiple vehicles.

Upon entering, you are greeted by a large living room and dining space which then leads seamlessly through to the expansive kitchen which has been designed and finished to a high standard. The kitchen is completed with some integrated appliances and plenty of storage space. In addition, the ground floor is completed with another reception room and a downstairs WC. Heading upstairs there is a large primary bedroom boasting a walk-in wardrobe and stylish ensuite shower room. Furthermore, there are three additional