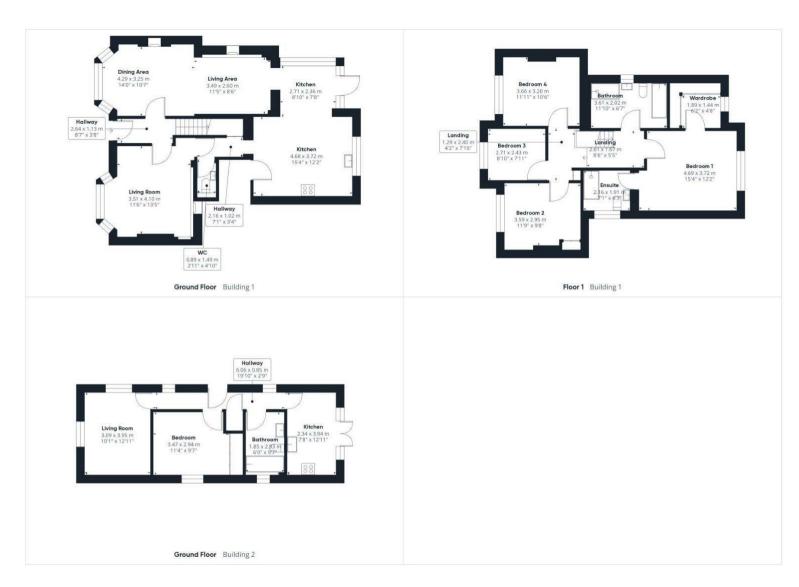

Comprising of four bedrooms, of which three are doubles with a fourth single bedroom, two reception rooms and a charming fitted kitchen. With a utility room and shower room to the ground floor, a family bathroom suite to the first floor and completed with an

expansive rear garden and secure off-road parking via a garage and driveway for multiple vehicles.

Upon entering, you are greeted by a large living room and dining space which then leads seamlessly through to the expansive kitchen which has been designed and finished to a high standard. The kitchen is completed with some integrated appliances and plenty of storage space. In addition, the ground floor is completed with another reception room and a downstairs WC. Heading upstairs there is a large primary bedroom boasting a walk-in wardrobe and stylish ensuite shower room. Furthermore, there are three additional

double bedrooms all of which range in size. The property is complete with a stylishly appointed main bathroom, ensuring convenience for all occupants with both a walk-in shower and free-standing bathtub.

Stepping outside, the expansive garden offers plenty of space, perfect for enjoying al fresco dining or simply unwinding amidst the serene surroundings. Additionally, tucked away in the garden is a detached one-bedroom annexe.