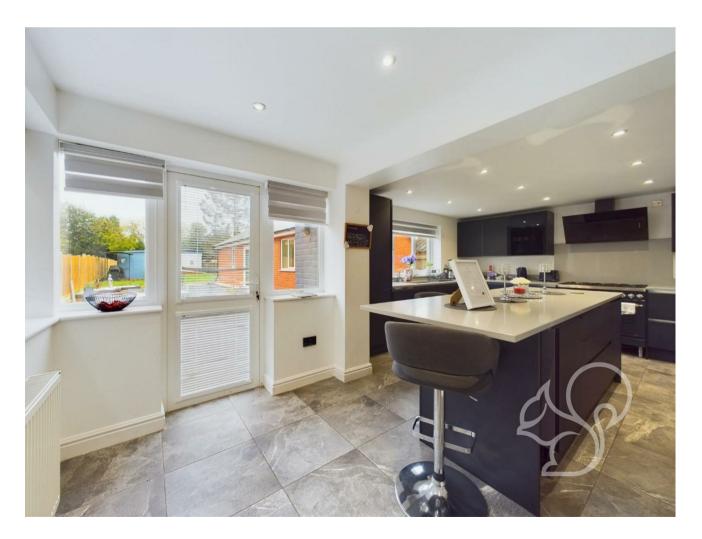

expansive rear garden and secure off-road parking via a garage and driveway for multiple vehicles.

Upon entering, you are greeted by a large living room and dining space which then leads seamlessly through to the expansive kitchen which has been designed and finished to a high standard. The kitchen is completed with some integrated appliances and plenty of storage space. In addition, the ground floor is completed with another reception room and a downstairs WC. Heading upstairs there is a large primary bedroom boasting a walk-in wardrobe and stylish ensuite shower room. Furthermore, there are three additional