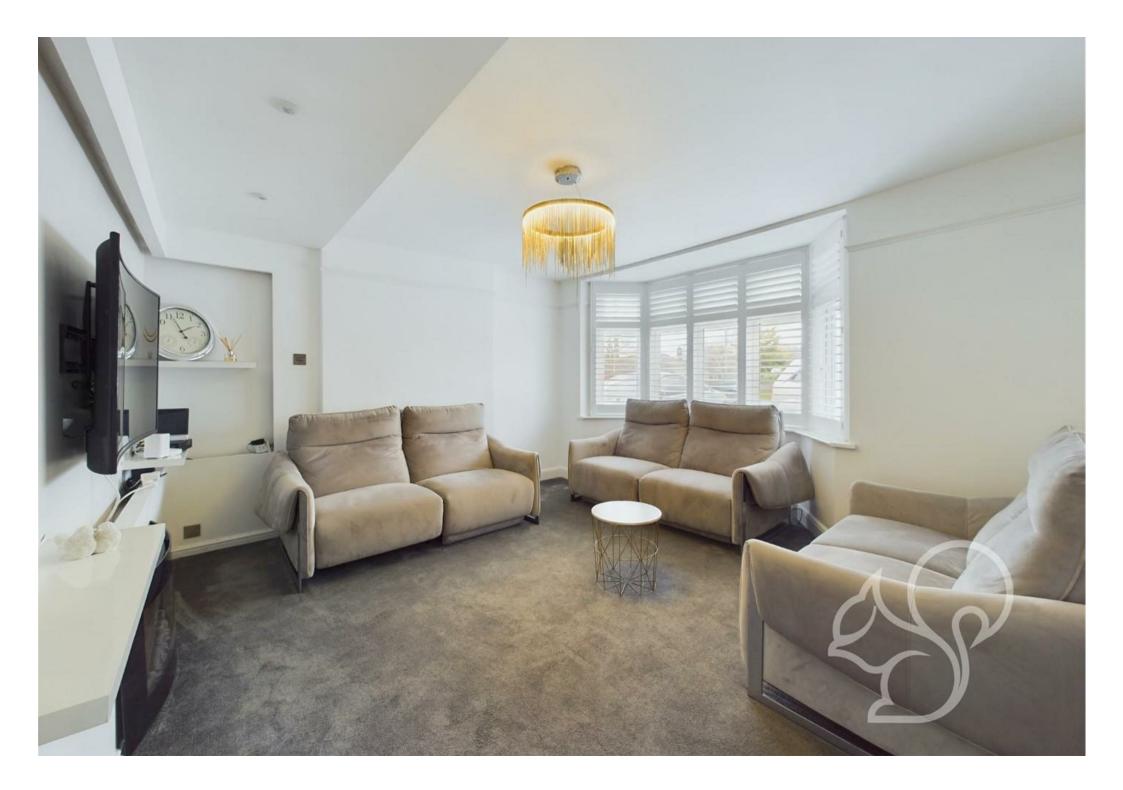

expansive rear garden and secure off-road parking via a garage and driveway for multiple vehicles.

Upon entering, you are greeted by a large living room and dining space which then leads seamlessly through to the expansive kitchen which has been designed and finished to a high standard. The kitchen is completed with some integrated appliances and plenty of storage space. In addition, the ground floor is completed with another reception room and a downstairs WC. Heading upstairs there is a large primary bedroom boasting a walk-in wardrobe and stylish ensuite shower room. Furthermore, there are three additional