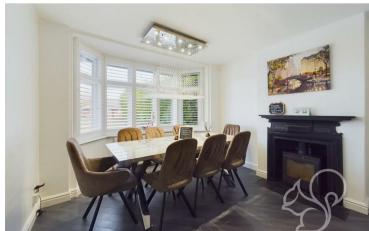

expansive rear garden and secure off-road parking via a garage and driveway for multiple vehicles.

Upon entering, you are greeted by a large living room and dining space which then leads seamlessly through to the expansive kitchen which has been designed and finished to a high standard. The kitchen is completed with some integrated appliances and plenty of storage space. In addition, the ground floor is completed with another reception room and a downstairs WC. Heading upstairs there is a large primary bedroom boasting a walk-in wardrobe and stylish ensuite shower room. Furthermore, there are three additional