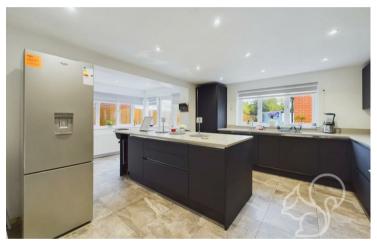

expansive rear garden and secure off-road parking via a garage and driveway for multiple vehicles.

Upon entering, you are greeted by a large living room and dining space which then leads seamlessly through to the expansive kitchen which has been designed and finished to a high standard. The kitchen is completed with some integrated appliances and plenty of storage space. In addition, the ground floor is completed with another reception room and a downstairs WC. Heading upstairs there is a large primary bedroom boasting a walk-in wardrobe and stylish ensuite shower room. Furthermore, there are three additional