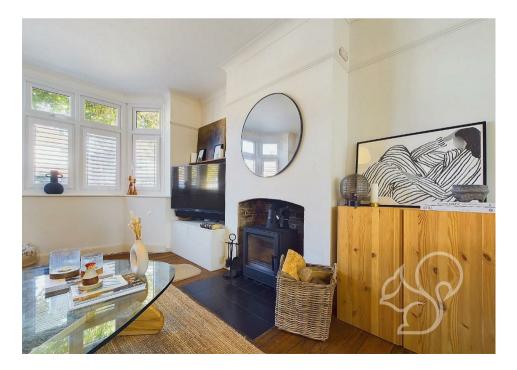

Upon entering, you're greeted by a welcoming entrance hall that leads into a spacious lounge/diner. This room features a beautiful bay window with shutters, an inviting fireplace, and stunning original floorboards. A handy storage cupboard provides additional space. The ground floor also boasts a modern shower room complete with a large walk-in shower, wash basin, and WC. The kitchen offers plenty of cupboard and worktop space, overlooking the rear garden. A convenient utility room provides access to the garden.