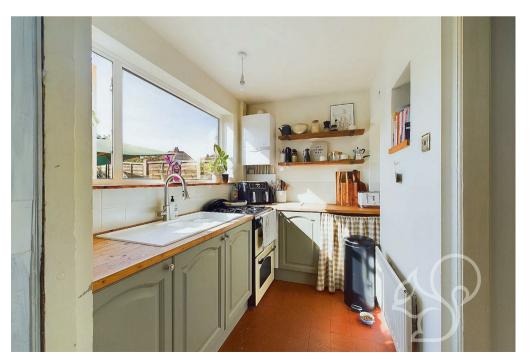

Upon entering, you're greeted by a welcoming entrance hall that leads into a spacious lounge/diner. This room features a beautiful bay window with shutters, an inviting fireplace, and stunning original floorboards. A handy storage cupboard provides additional space. The ground floor also boasts a modern shower room complete with a large walk-in shower, wash basin, and WC. The kitchen offers plenty of cupboard and worktop space, overlooking the rear garden. A convenient utility room provides access to the garden.