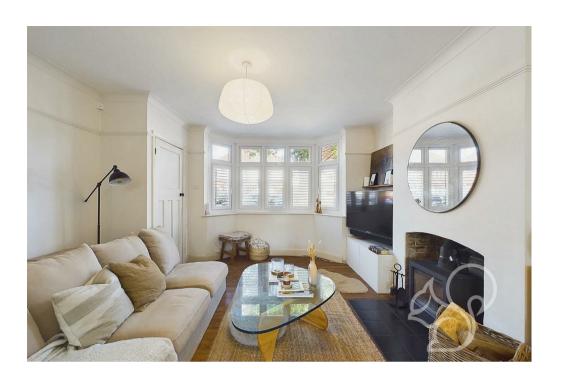

Upon entering, you're greeted by a welcoming entrance hall that leads into a spacious lounge/diner. This room features a beautiful bay window with shutters, an inviting fireplace, and stunning original floorboards. A handy storage cupboard provides additional space. The ground floor also boasts a modern shower room complete with a large walk-in shower, wash basin, and WC. The kitchen offers plenty of cupboard and worktop space, overlooking the rear garden. A convenient utility room provides access to the garden.