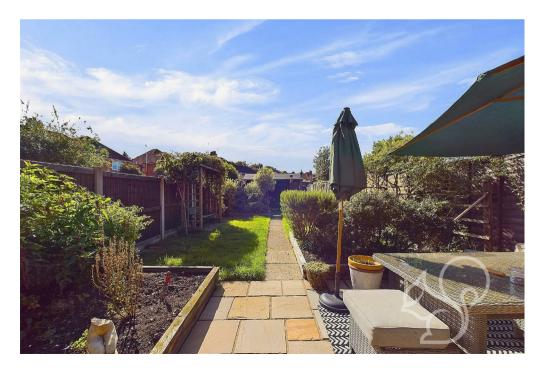

The large rear garden offers a mix of patio area, lawn, and a shed, with extra space at the far end of the garden. The property benefits from side access and a front driveway providing ample off-road parking for two vehicles.