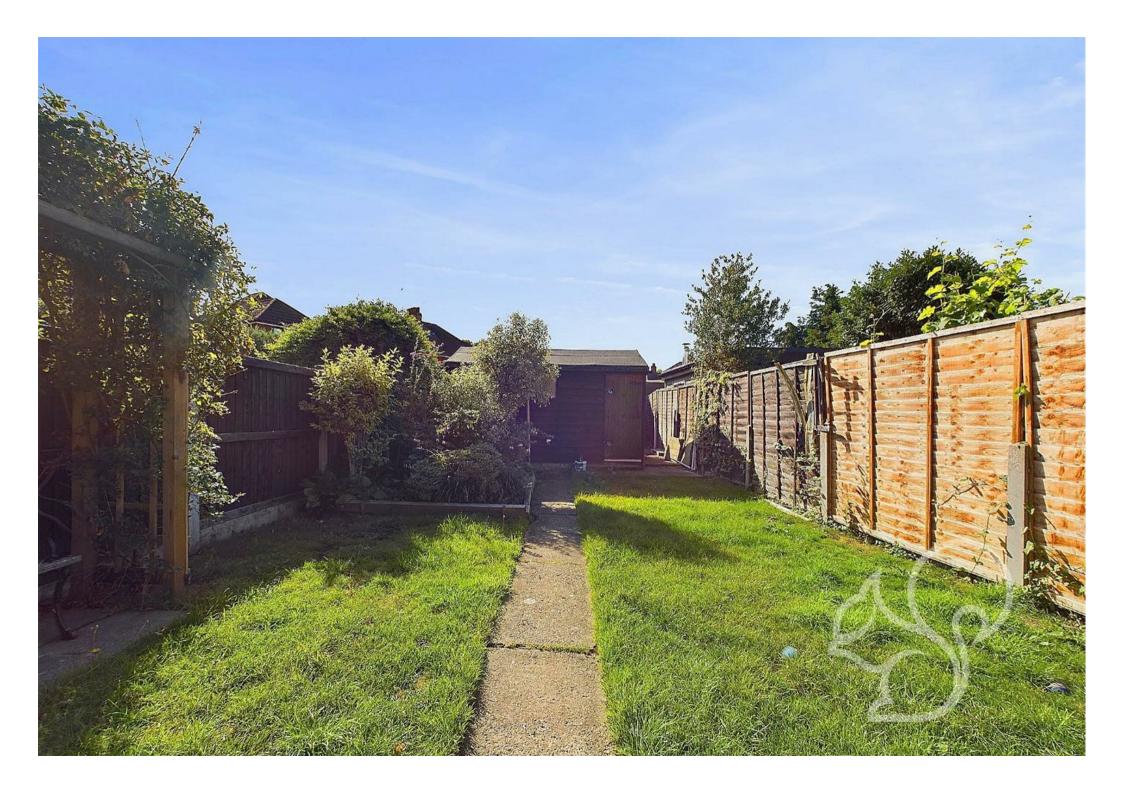

The large rear garden offers a mix of patio area, lawn, and a shed, with extra space at the far end of the garden. The property benefits from side access and a front driveway providing ample off-road parking for two vehicles.