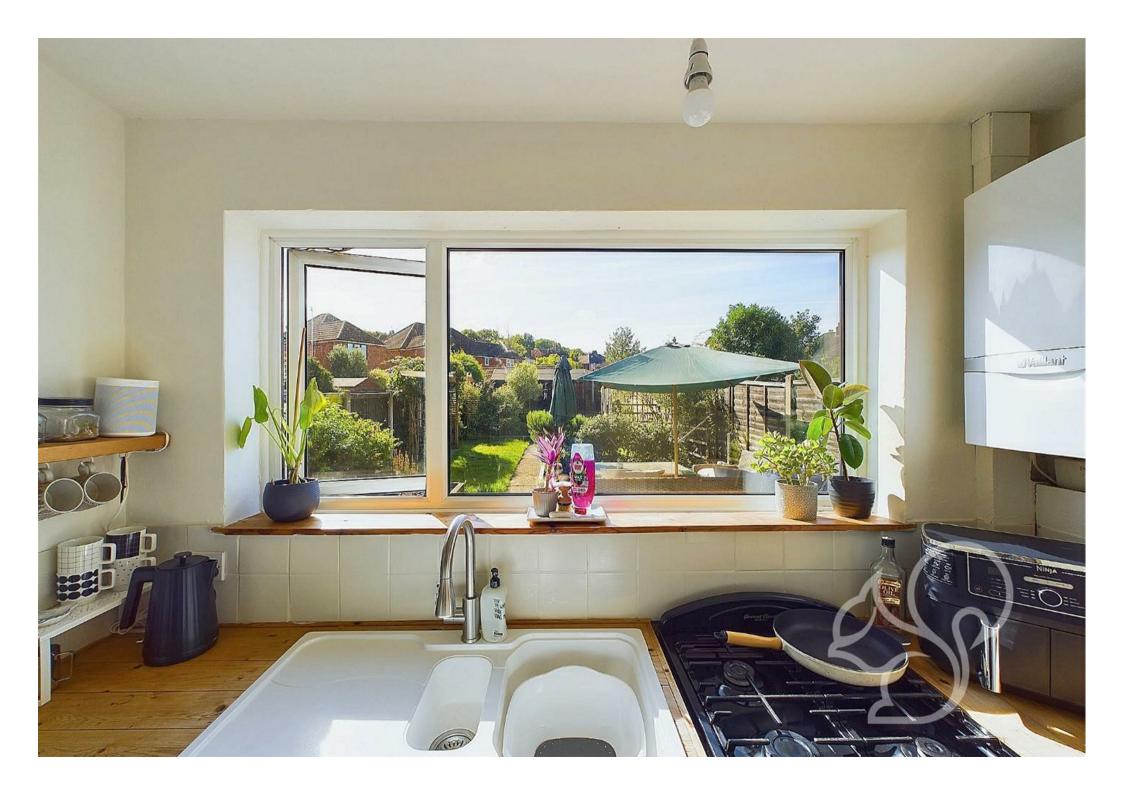

Upon entering, you're greeted by a welcoming entrance hall that leads into a spacious lounge/diner. This room features a beautiful bay window with shutters, an inviting fireplace, and stunning original floorboards. A handy storage cupboard provides additional space. The ground floor also boasts a modern shower room complete with a large walk-in shower, wash basin, and WC. The kitchen offers plenty of cupboard and worktop space, overlooking the rear garden. A convenient utility room provides access to the garden.