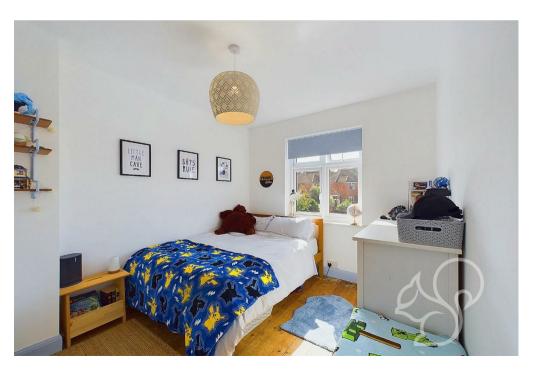

Upstairs, a generous landing leads to the principal bedroom, which features shutters, built-in wardrobes, and additional storage space. A second double bedroom overlooks the rear garden, while the third single bedroom is currently used as an office. There's additional storage above the stairs, as well as loft access.