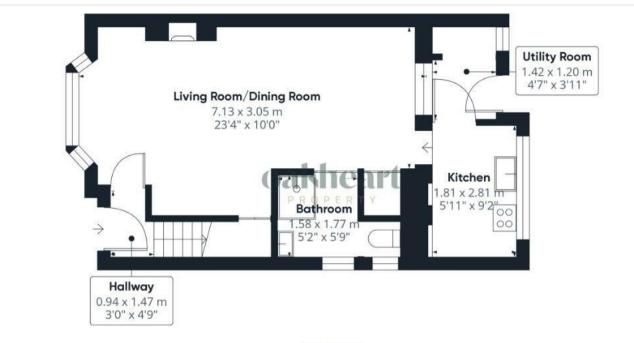

#### **Ground Floor**

#### Approximate total area

68.16 m<sup>2</sup> 733.67 ft<sup>2</sup>

#### Reduced headroom

1.23 m<sup>2</sup> 13.24 ft<sup>2</sup>

(1) Excluding balconies and terraces

Reduced headroom

----- Below 1.5 m/5 ft

While every attempt has been made to ensure accuracy, all measurements are approximate, not to scale. This floor plan is for illustrative purposes only.