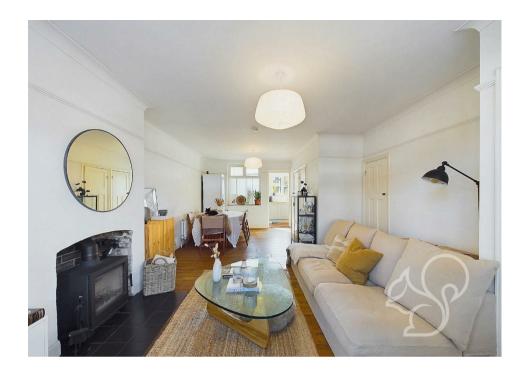

Upon entering, you're greeted by a welcoming entrance hall that leads into a spacious lounge/diner. This room features a beautiful bay window with shutters, an inviting fireplace, and stunning original floorboards. A handy storage cupboard provides additional space. The ground floor also boasts a modern shower room complete with a large walk-in shower, wash basin, and WC. The kitchen offers plenty of cupboard and worktop space, overlooking the rear garden. A convenient utility room provides access to the garden.