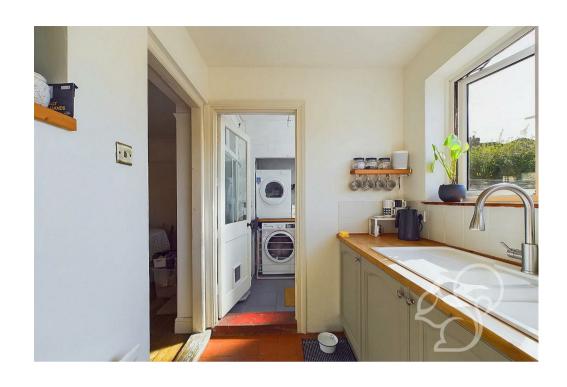

Upon entering, you're greeted by a welcoming entrance hall that leads into a spacious lounge/diner. This room features a beautiful bay window with shutters, an inviting fireplace, and stunning original floorboards. A handy storage cupboard provides additional space. The ground floor also boasts a modern shower room complete with a large walk-in shower, wash basin, and WC. The kitchen offers plenty of cupboard and worktop space, overlooking the rear garden. A convenient utility room provides access to the garden.