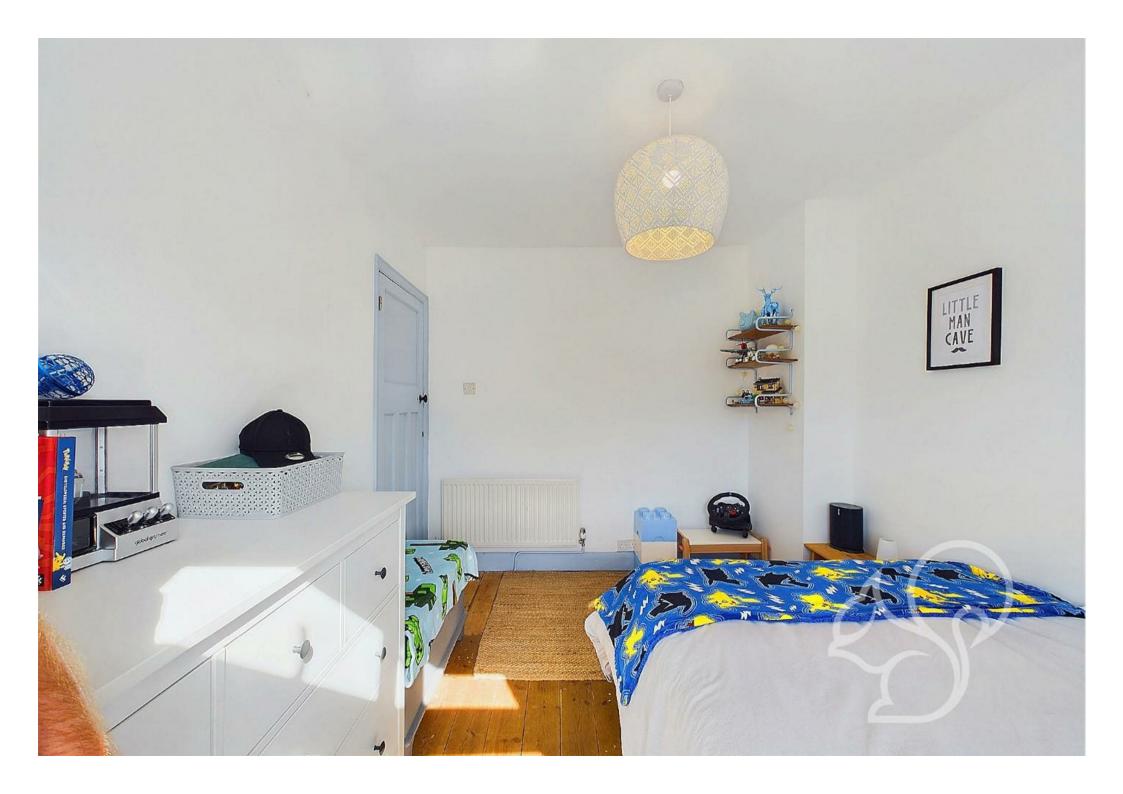

Upstairs, a generous landing leads to the principal bedroom, which features shutters, built-in wardrobes, and additional storage space. A second double bedroom overlooks the rear garden, while the third single bedroom is currently used as an office. There's additional storage above the stairs, as well as loft access.