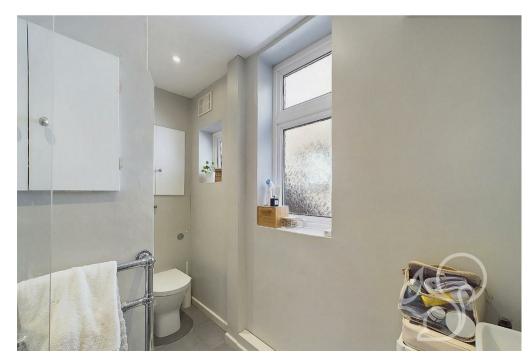

Upon entering, you're greeted by a welcoming entrance hall that leads into a spacious lounge/diner. This room features a beautiful bay window with shutters, an inviting fireplace, and stunning original floorboards. A handy storage cupboard provides additional space. The ground floor also boasts a modern shower room complete with a large walk-in shower, wash basin, and WC. The kitchen offers plenty of cupboard and worktop space, overlooking the rear garden. A convenient utility room provides access to the garden.