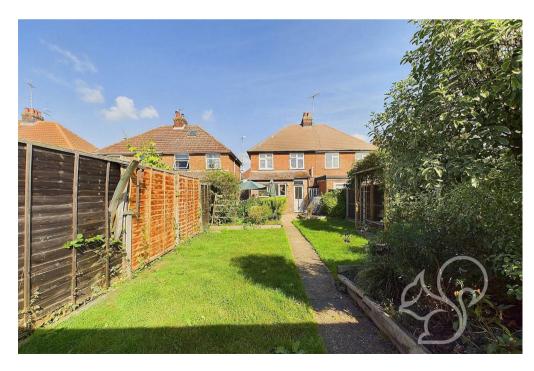

The large rear garden offers a mix of patio area, lawn, and a shed, with extra space at the far end of the garden. The property benefits from side access and a front driveway providing ample off-road parking for two vehicles.