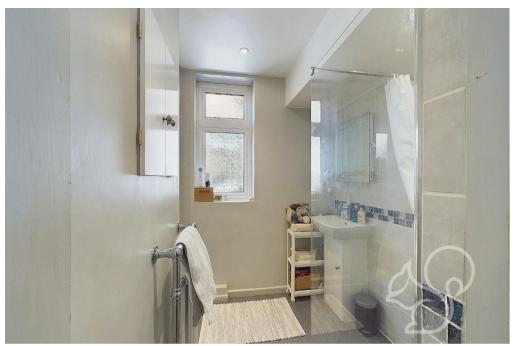

Upon entering, you're greeted by a welcoming entrance hall that leads into a spacious lounge/diner. This room features a beautiful bay window with shutters, an inviting fireplace, and stunning original floorboards. A handy storage cupboard provides additional space. The ground floor also boasts a modern shower room complete with a large walk-in shower, wash basin, and WC. The kitchen offers plenty of cupboard and worktop space, overlooking the rear garden. A convenient utility room provides access to the garden.