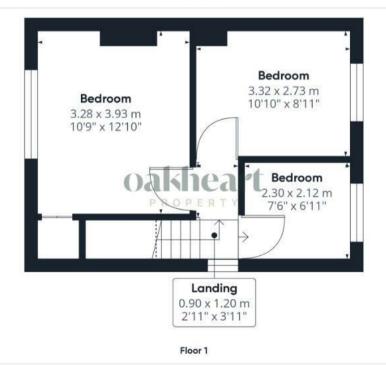

Upstairs, a generous landing leads to the principal bedroom, which features shutters, built-in wardrobes, and additional storage space. A second double bedroom overlooks the rear garden, while the third single bedroom is currently used as an office. There's additional storage above the stairs, as well as loft access.

#### **Ground Floor**

#### Approximate total area

68.16 m<sup>2</sup> 733.67 ft<sup>2</sup>

#### Reduced headroom

1.23 m<sup>2</sup> 13.24 ft<sup>2</sup>

(1) Excluding balconies and terraces

Reduced headroom

----- Below 1.5 m/5 ft

While every attempt has been made to ensure accuracy, all measurements are approximate, not to scale. This floor plan is for illustrative purposes only.