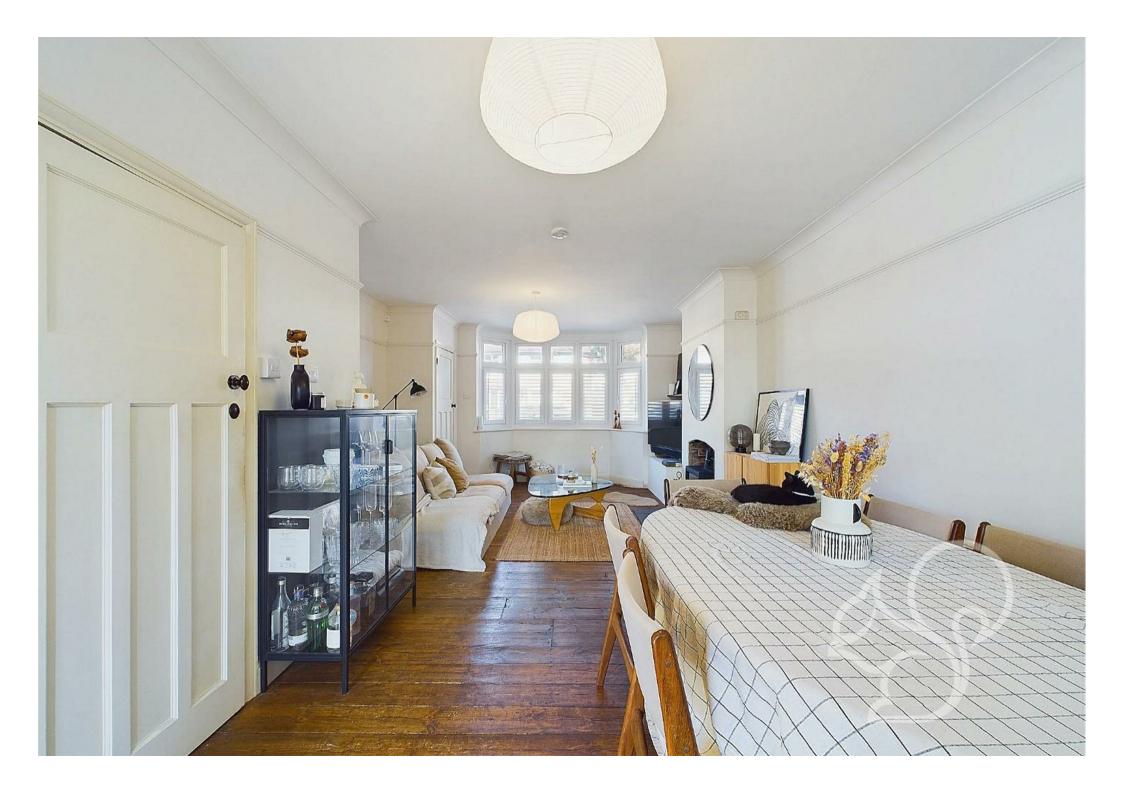

Upon entering, you're greeted by a welcoming entrance hall that leads into a spacious lounge/diner. This room features a beautiful bay window with shutters, an inviting fireplace, and stunning original floorboards. A handy storage cupboard provides additional space. The ground floor also boasts a modern shower room complete with a large walk-in shower, wash basin, and WC. The kitchen offers plenty of cupboard and worktop space, overlooking the rear garden. A convenient utility room provides access to the garden.