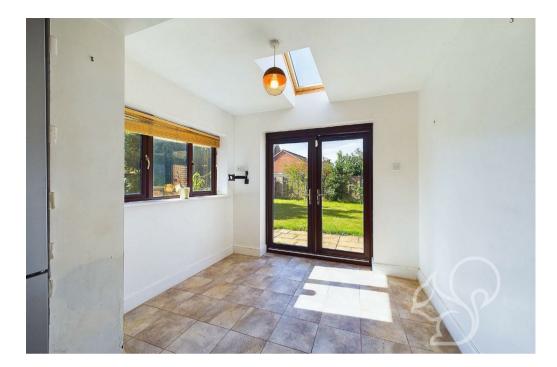

The accommodation comprises of a large living room, separate dining room and an additional room that would make the ideal study. The kitchen/diner offers space for entertaining and features some appliances. The downstairs accommodation is completed with a WC and a utility room. Heading upstairs there are four double bedrooms which all feature built-in storage, with the primary bedroom boasting an ensuite bathroom. There is also a modern fitted shower room which features plenty of storage and a walk-in shower. The loft space has been converted to offer an additional room which could make the ideal playroom or even a fifth bedroom. Externally there is an enclosed rear garden, garage and off-road parking.