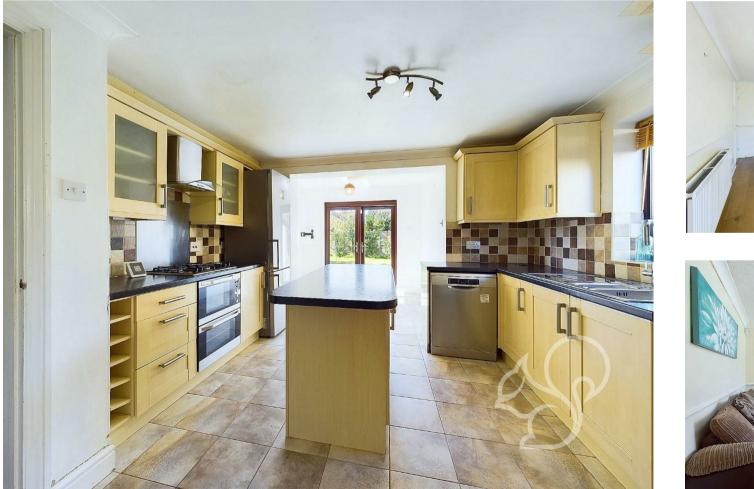

The accommodation comprises of a large living room, separate dining room and an additional room that would make the ideal study. The kitchen/diner offers space for entertaining and features some appliances. The downstairs accommodation is completed with a WC and a utility room. Heading upstairs there are four double bedrooms which all feature built-in storage, with the primary bedroom boasting an ensuite bathroom. There is also a modern fitted shower room which features plenty of storage and a walk-in shower. The loft space has been converted to offer an additional room which could make the ideal playroom or even a fifth bedroom. Externally there is an enclosed rear garden, garage and off-road parking.