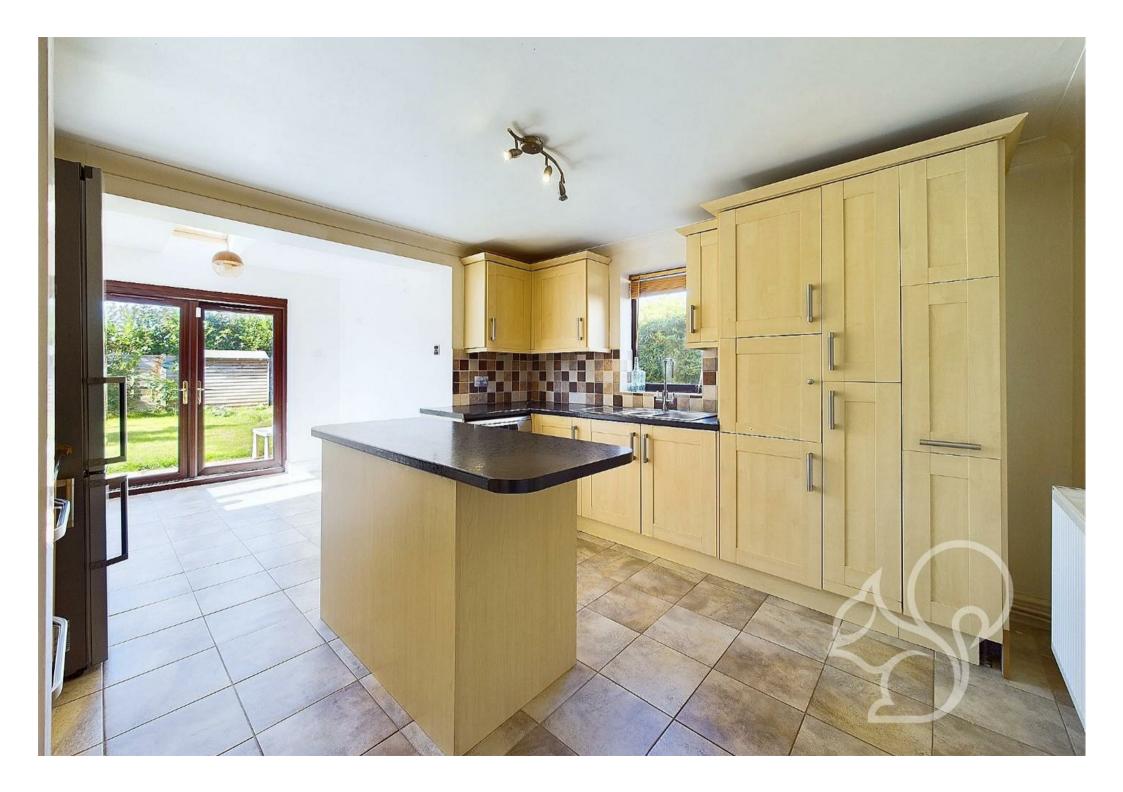

The accommodation comprises of a large living room, separate dining room and an additional room that would make the ideal study. The kitchen/diner offers space for entertaining and features some appliances. The downstairs accommodation is completed with a WC and a utility room. Heading upstairs there are four double bedrooms which all feature built-in storage, with the primary bedroom boasting an ensuite bathroom. There is also a modern fitted shower room which features plenty of storage and a walk-in shower. The loft space has been converted to offer an additional room which could make the ideal playroom or even a fifth bedroom. Externally there is an enclosed rear garden, garage and off-road parking.