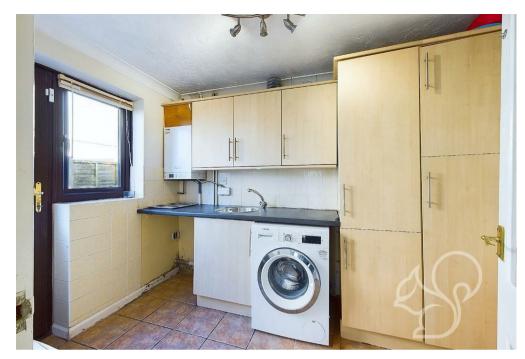

The accommodation comprises of a large living room, separate dining room and an additional room that would make the ideal study. The kitchen/diner offers space for entertaining and features some appliances. The downstairs accommodation is completed with a WC and a utility room. Heading upstairs there are four double bedrooms which all feature built-in storage, with the primary bedroom boasting an ensuite bathroom. There is also a modern fitted shower room which features plenty of storage and a walk-in shower. The loft space has been converted to offer an additional room which could make the ideal playroom or even a fifth bedroom. Externally there is an enclosed rear garden, garage and off-road parking.