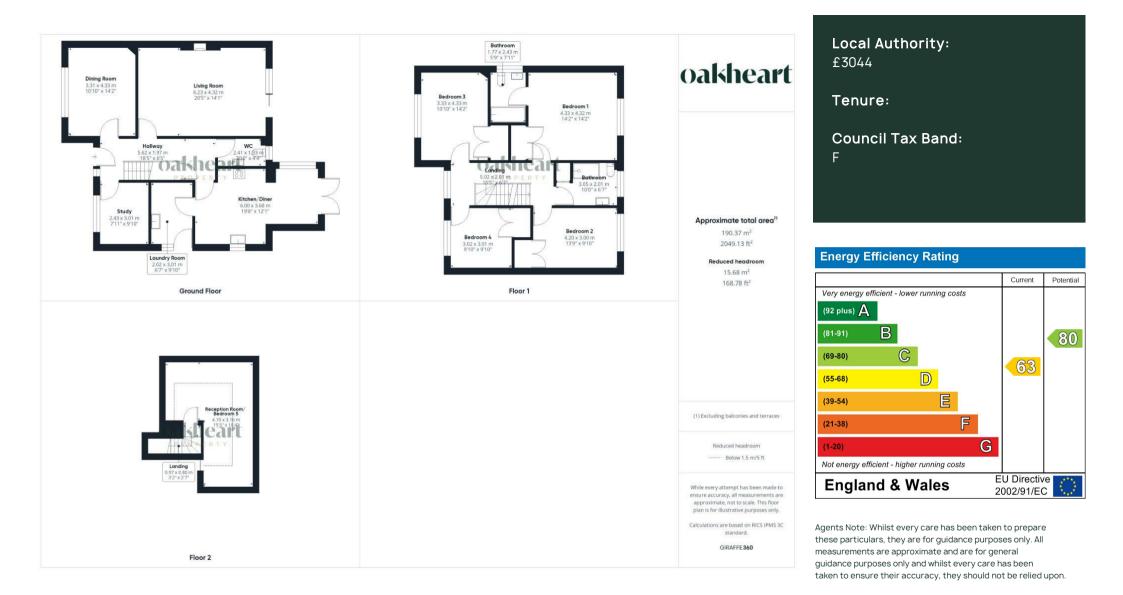

The accommodation comprises of a large living room, separate dining room and an additional room that would make the ideal study. The kitchen/diner offers space for entertaining and features some appliances. The downstairs accommodation is completed with a WC and a utility room. Heading upstairs there are four double bedrooms which all feature built-in storage, with the primary bedroom boasting an ensuite bathroom. There is also a modern fitted shower room which features plenty of storage and a walk-in shower. The loft space has been converted to offer an additional room which could make the ideal playroom or even a fifth bedroom. Externally there is an enclosed rear garden, garage and off-road parking.