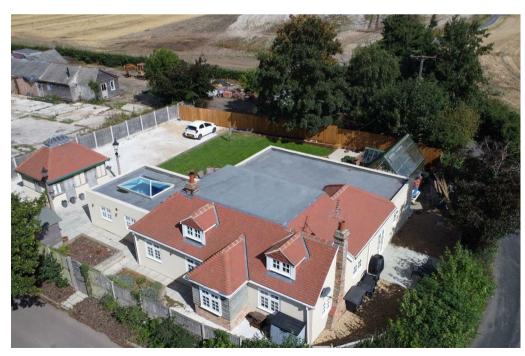

As you approach the home, a gated entrance leads you to ample private parking, enhancing the sense of exclusivity. The expansive garden, featuring beautifully designed patio areas and gravel walkways that wrap around the property, invites you to enjoy

outdoor living at its finest.

Upon entering, you are welcomed by a characteristic L-shaped drawing room, highlighted by the open inglenook fireplace with a working log burner, creating a cozy ambiance perfect for winter evenings. This inviting space seamlessly connects to all four generously sized bedrooms, three of which boast en-suite bathrooms, ensuring comfort and convenience for family and guests alike. The upper-level bedroom is a standout, featuring an en-suite, a walk-in wardrobe, and picturesque views of the surrounding arable farmland.