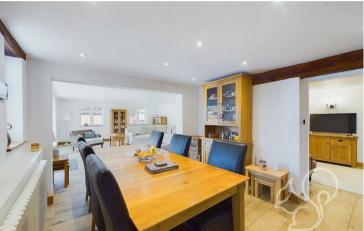

outdoor living at its finest.

Upon entering, you are welcomed by a characteristic L-shaped drawing room, highlighted by the open inglenook fireplace with a working log burner, creating a cozy ambiance perfect for winter evenings. This inviting space seamlessly connects to all four generously sized bedrooms, three of which boast en-suite bathrooms, ensuring comfort and convenience for family and guests alike. The upper-level bedroom is a standout, featuring an en-suite, a walk-in wardrobe, and picturesque views of the surrounding arable farmland.