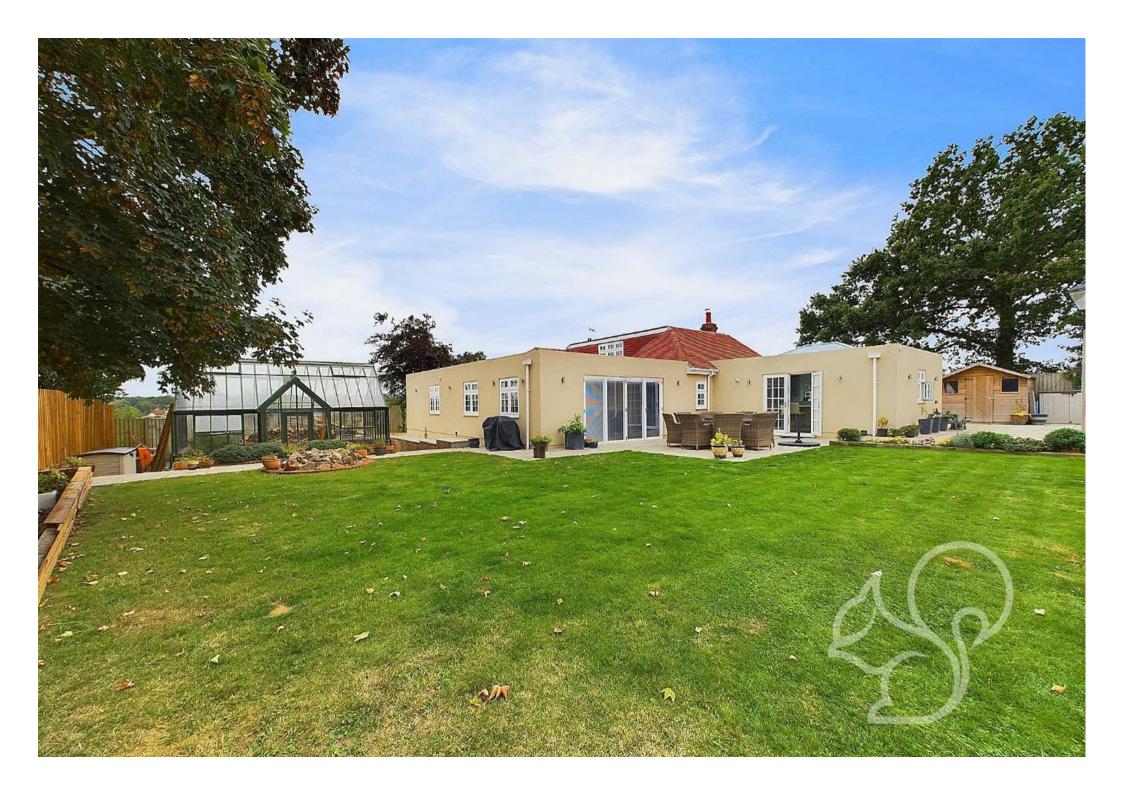

As you approach the home, a gated entrance leads you to ample private parking, enhancing the sense of exclusivity. The expansive garden, featuring beautifully designed patio areas and gravel walkways that wrap around the property, invites you to enjoy

outdoor living at its finest.

Upon entering, you are welcomed by a characteristic L-shaped drawing room, highlighted by the open inglenook fireplace with a working log burner, creating a cozy ambiance perfect for winter evenings. This inviting space seamlessly connects to all four generously sized bedrooms, three of which boast en-suite bathrooms, ensuring comfort and convenience for family and guests alike. The upper-level bedroom is a standout, featuring an en-suite, a walk-in wardrobe, and picturesque views of the surrounding arable farmland.