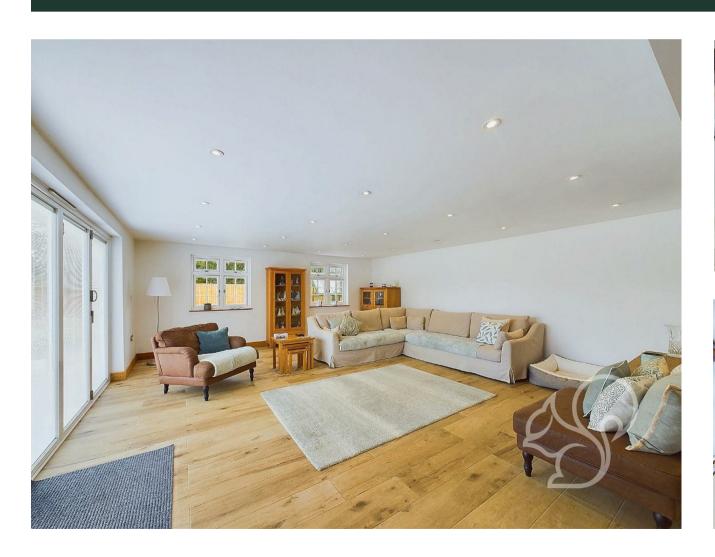

outdoor living at its finest.

Upon entering, you are welcomed by a characteristic L-shaped drawing room, highlighted by the open inglenook fireplace with a working log burner, creating a cozy ambiance perfect for winter evenings. This inviting space seamlessly connects to all four generously sized bedrooms, three of which boast en-suite bathrooms, ensuring comfort and convenience for family and guests alike. The upper-level bedroom is a standout, featuring an en-suite, a walk-in wardrobe, and picturesque views of the surrounding arable farmland.