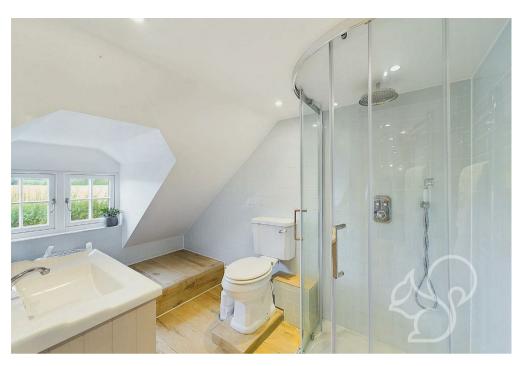

outdoor living at its finest.

Upon entering, you are welcomed by a characteristic L-shaped drawing room, highlighted by the open inglenook fireplace with a working log burner, creating a cozy ambiance perfect for winter evenings. This inviting space seamlessly connects to all four generously sized bedrooms, three of which boast en-suite bathrooms, ensuring comfort and convenience for family and guests alike. The upper-level bedroom is a standout, featuring an en-suite, a walk-in wardrobe, and picturesque views of the surrounding arable farmland.