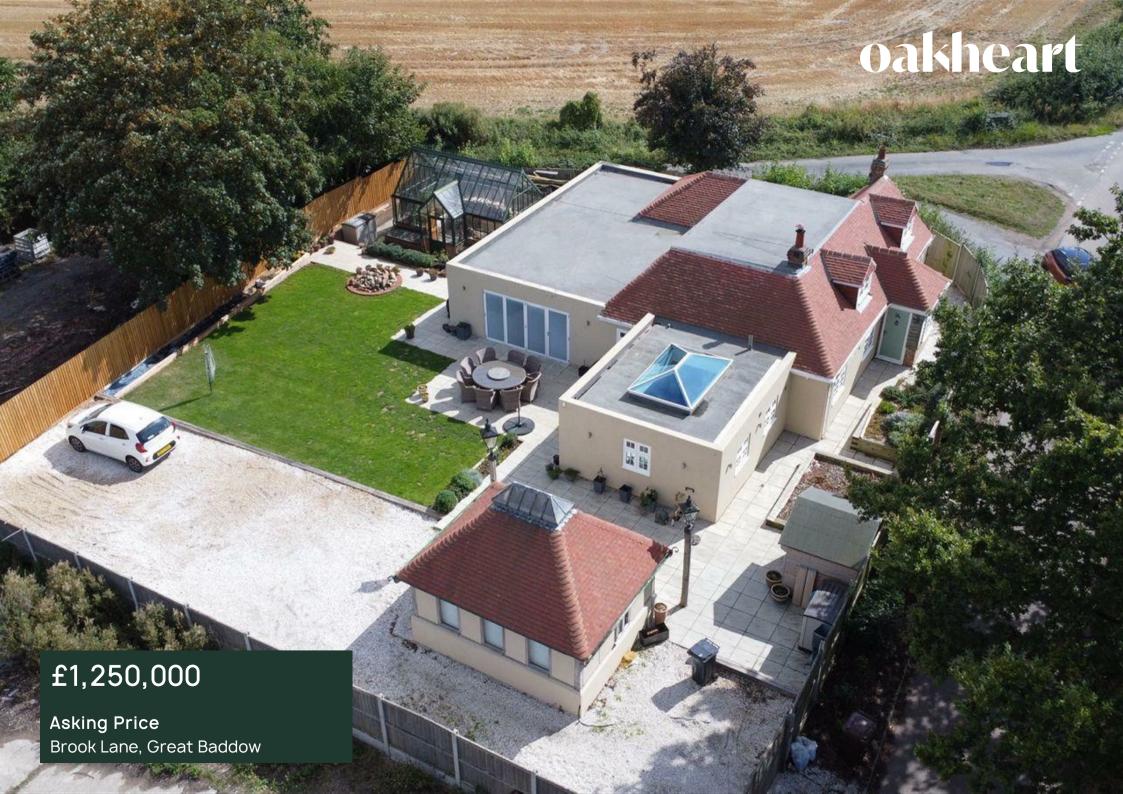

Mapletree Cottage, a captivating 4-bedroom, 4-bathroom bungalow, graces the serene landscape of Great Baddow, Chelmsford. This enchanting residence, with roots tracing back to the 1800s, masterfully marries historic charm with contemporary elegance. Exposed timbers and traditional finishes pay homage to its rich heritage, while thoughtful modern extensions with electric underfloor heating enhance its appeal for today's discerning homeowner.

Set against a picturesque backdrop of rolling fields and winding country roads, this property offers an idyllic retreat for those

yearning for tranquillity and seclusion. Mapletree Cottage stands as a testament to refined living, seamlessly blending luxurious comfort with the timeless allure of the English countryside. The home's harmonious fusion of period features and modern amenities creates an ambiance of sophisticated warmth, making it a true sanctuary for those who appreciate both history and contemporary living.

As you approach the home, a gated entrance leads you to ample private parking, enhancing the sense of exclusivity. The expansive garden, featuring beautifully designed patio areas and gravel walkways that wrap around the property, invites you to enjoy