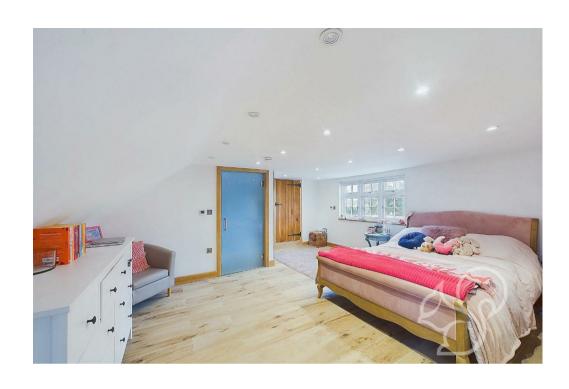

outdoor living at its finest.

Upon entering, you are welcomed by a characteristic L-shaped drawing room, highlighted by the open inglenook fireplace with a working log burner, creating a cozy ambiance perfect for winter evenings. This inviting space seamlessly connects to all four generously sized bedrooms, three of which boast en-suite bathrooms, ensuring comfort and convenience for family and guests alike. The upper-level bedroom is a standout, featuring an en-suite, a walk-in wardrobe, and picturesque views of the surrounding arable farmland.