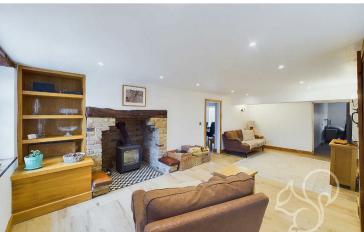

outdoor living at its finest.

Upon entering, you are welcomed by a characteristic L-shaped drawing room, highlighted by the open inglenook fireplace with a working log burner, creating a cozy ambiance perfect for winter evenings. This inviting space seamlessly connects to all four generously sized bedrooms, three of which boast en-suite bathrooms, ensuring comfort and convenience for family and guests alike. The upper-level bedroom is a standout, featuring an en-suite, a walk-in wardrobe, and picturesque views of the surrounding arable farmland.