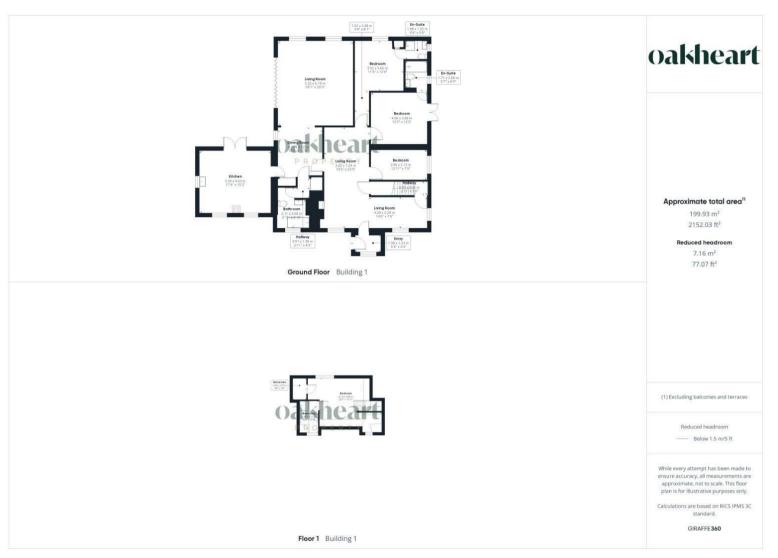

outdoor living at its finest.

Upon entering, you are welcomed by a characteristic L-shaped drawing room, highlighted by the open inglenook fireplace with a working log burner, creating a cozy ambiance perfect for winter evenings. This inviting space seamlessly connects to all four generously sized bedrooms, three of which boast en-suite bathrooms, ensuring comfort and convenience for family and guests alike. The upper-level bedroom is a standout, featuring an en-suite, a walk-in wardrobe, and picturesque views of the surrounding arable farmland.