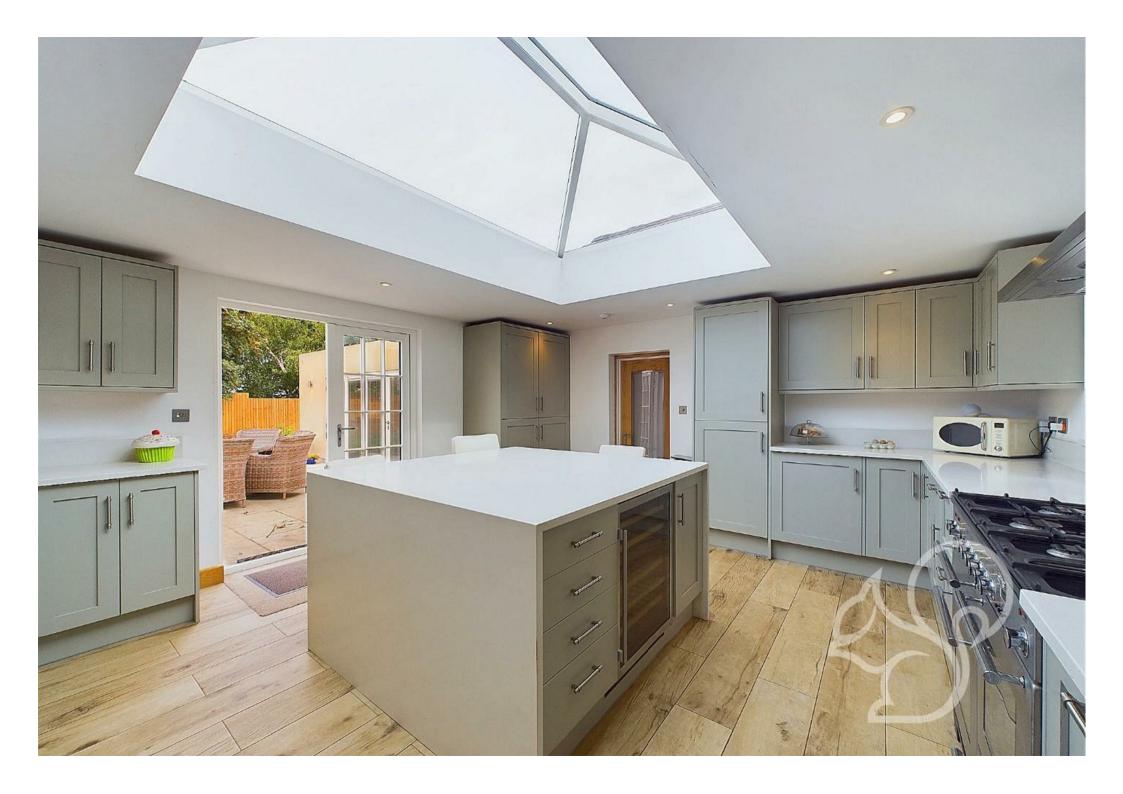

outdoor living at its finest.

Upon entering, you are welcomed by a characteristic L-shaped drawing room, highlighted by the open inglenook fireplace with a working log burner, creating a cozy ambiance perfect for winter evenings. This inviting space seamlessly connects to all four generously sized bedrooms, three of which boast en-suite bathrooms, ensuring comfort and convenience for family and guests alike. The upper-level bedroom is a standout, featuring an en-suite, a walk-in wardrobe, and picturesque views of the surrounding arable farmland.