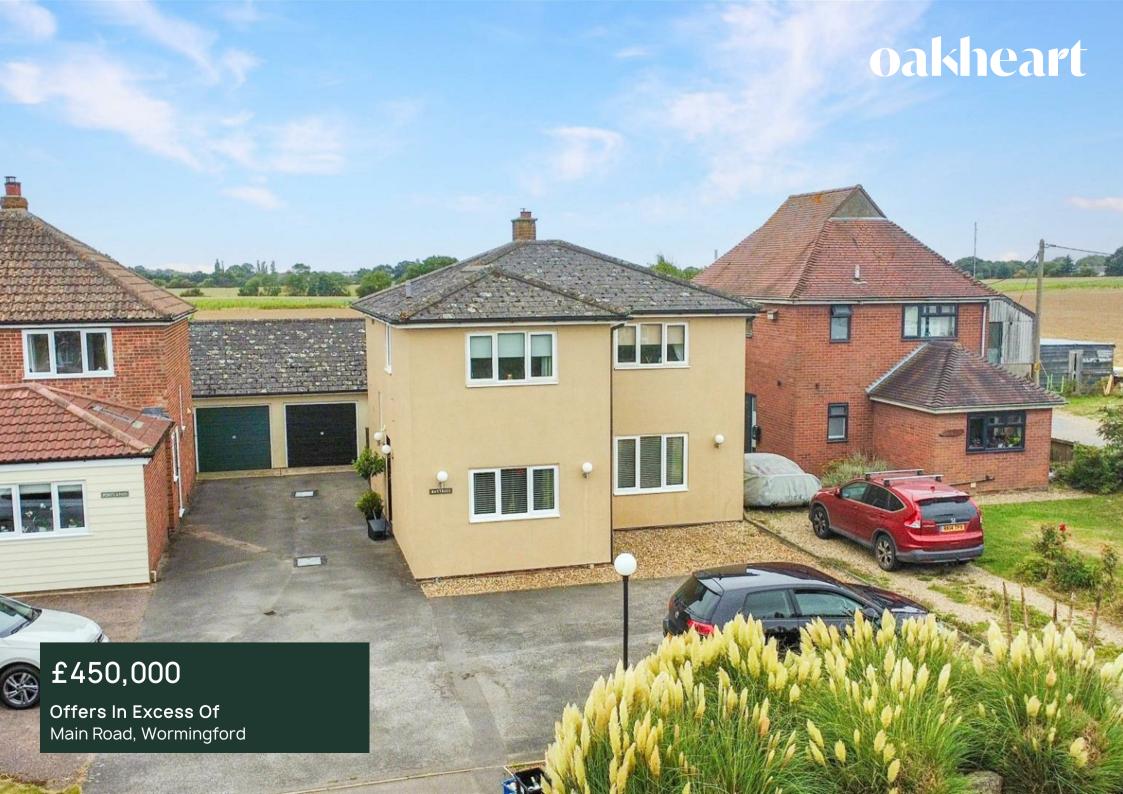

## Guide price £450,000 - £475,000

A spacious three-bedroom, two-bathroom detached family home offers picturesque field views and is located in the highly sought-after village of Wormingford, just six miles from Colchester. The village itself boasts a post office, the popular Crown restaurant & public house, and the historic Church of St Andrew. Families will appreciate the proximity to well-regarded schools including Holmwood House, Littlegarth, Fordham Primary School, and Stanway Secondary School.

Externally, this home offers plenty of parking with an expansive driveway leading to a garage equipped with an up-and-over door. The rear garden is a particular highlight, featuring a patio area perfect for outdoor dining and entertaining. It also houses a heated swimming pool (approximately 24ft x 12ft), ideal for family enjoyment during the warmer months. Additional outbuildings include sheds and outhouses, one of which contains the swimming pool pump and heater, while others provide ample storage space.