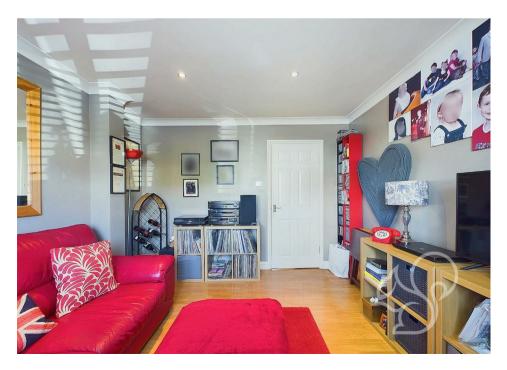

The well-appointed kitchen includes a range of eye and base level units, ample work surfaces, and space for appliances. A door from the kitchen also leads into the conservatory. Additionally, the ground floor includes a versatile reception room that could be used as a formal dining area or a cosy snug.