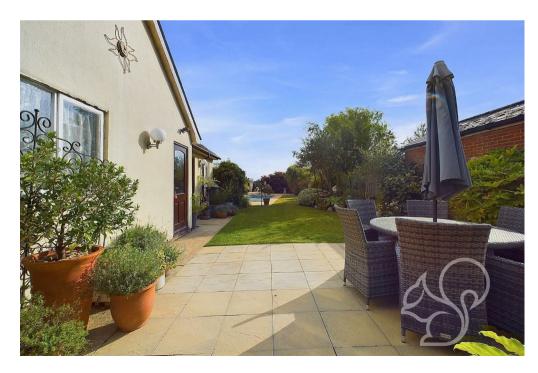

Externally, this home offers plenty of parking with an expansive driveway leading to a garage equipped with an up-and-over door. The rear garden is a particular highlight, featuring a patio area perfect for outdoor dining and entertaining. It also houses a heated swimming pool (approximately 24ft x 12ft), ideal for family enjoyment during the warmer months. Additional outbuildings include sheds and outhouses, one of which contains the swimming pool pump and heater, while others provide ample storage space.