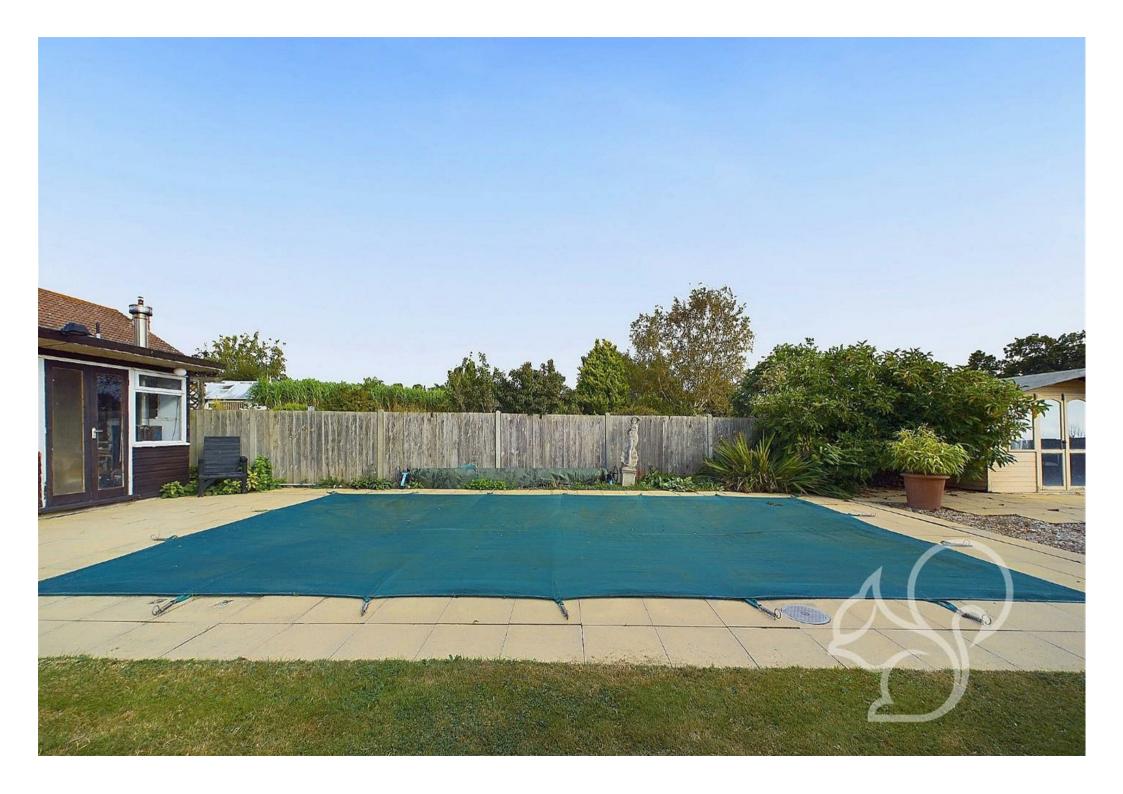

Externally, this home offers plenty of parking with an expansive driveway leading to a garage equipped with an up-and-over door. The rear garden is a particular highlight, featuring a patio area perfect for outdoor dining and entertaining. It also houses a heated swimming pool (approximately 24ft x 12ft), ideal for family enjoyment during the warmer months. Additional outbuildings include sheds and outhouses, one of which contains the swimming pool pump and heater, while others provide ample storage space.