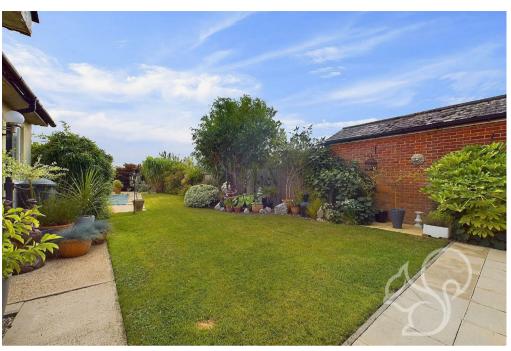

Externally, this home offers plenty of parking with an expansive driveway leading to a garage equipped with an up-and-over door. The rear garden is a particular highlight, featuring a patio area perfect for outdoor dining and entertaining. It also houses a heated swimming pool (approximately 24ft x 12ft), ideal for family enjoyment during the warmer months. Additional outbuildings include sheds and outhouses, one of which contains the swimming pool pump and heater, while others provide ample storage space.