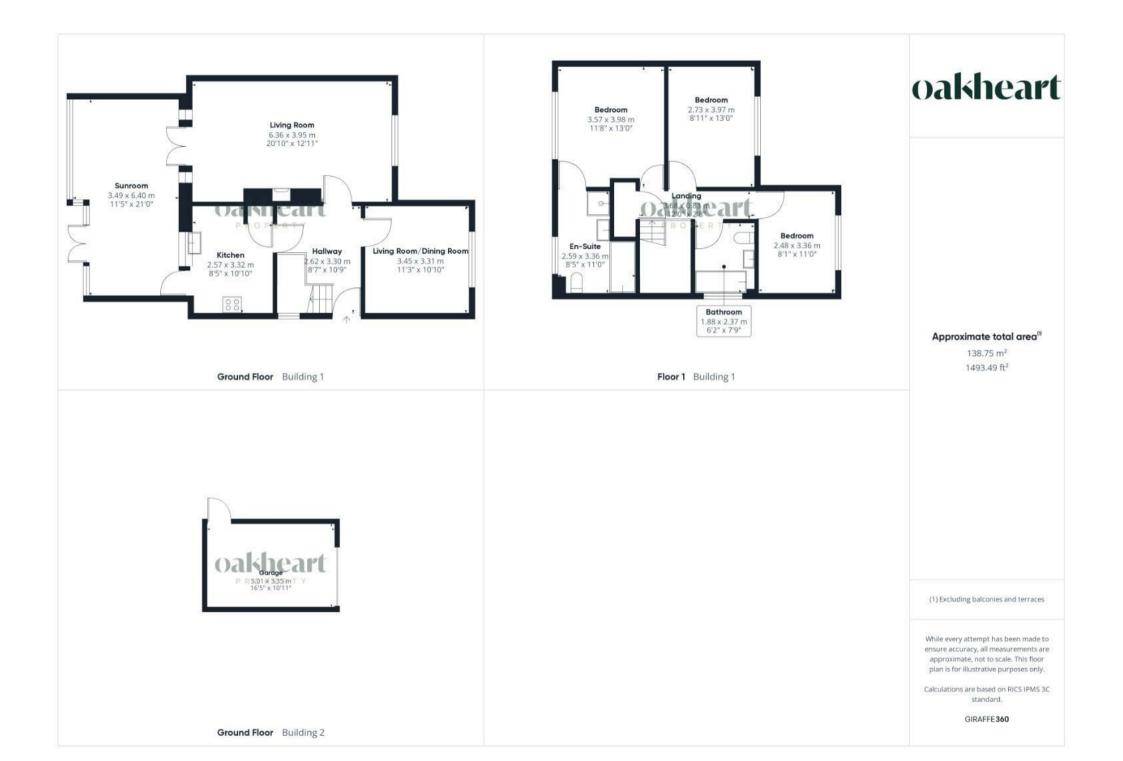

Upon entering, the entrance hall welcomes you into a bright and inviting home. The spacious lounge features a charming fireplace and doors that open into a conservatory, providing an abundance of natural light and views of the expansive rear garden. The conservatory also offers direct access to the garden, creating a seamless indoor-outdoor flow.

The well-appointed kitchen includes a range of eye and base level units, ample work surfaces, and space for appliances. A door from the kitchen also leads into the conservatory. Additionally, the ground floor includes a versatile reception room that could be used as a formal dining area or a cosy snug.

A well-lit landing provides access to all first-floor rooms. The principal bedroom boasts its own en suite facilities for added convenience. Two further generously-sized double bedrooms share the floor, along with a well-appointed family bathroom.

Externally, this home offers plenty of parking with an expansive driveway leading to a garage equipped with an up-and-over door. The rear garden is a particular highlight, featuring a patio area perfect for outdoor dining and entertaining. It also houses a heated swimming pool (approximately 24ft x 12ft), ideal for family enjoyment during the warmer months. Additional outbuildings include sheds and outhouses, one of which contains the swimming pool pump and heater, while others provide ample storage space.