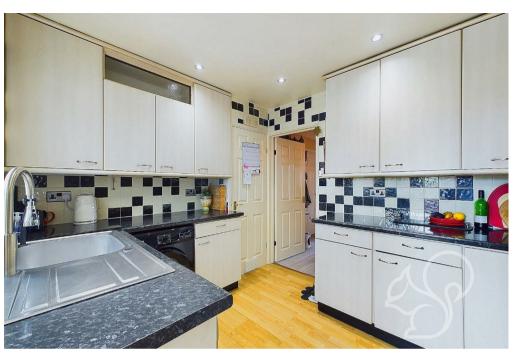

The well-appointed kitchen includes a range of eye and base level units, ample work surfaces, and space for appliances. A door from the kitchen also leads into the conservatory. Additionally, the ground floor includes a versatile reception room that could be used as a formal dining area or a cosy snug.