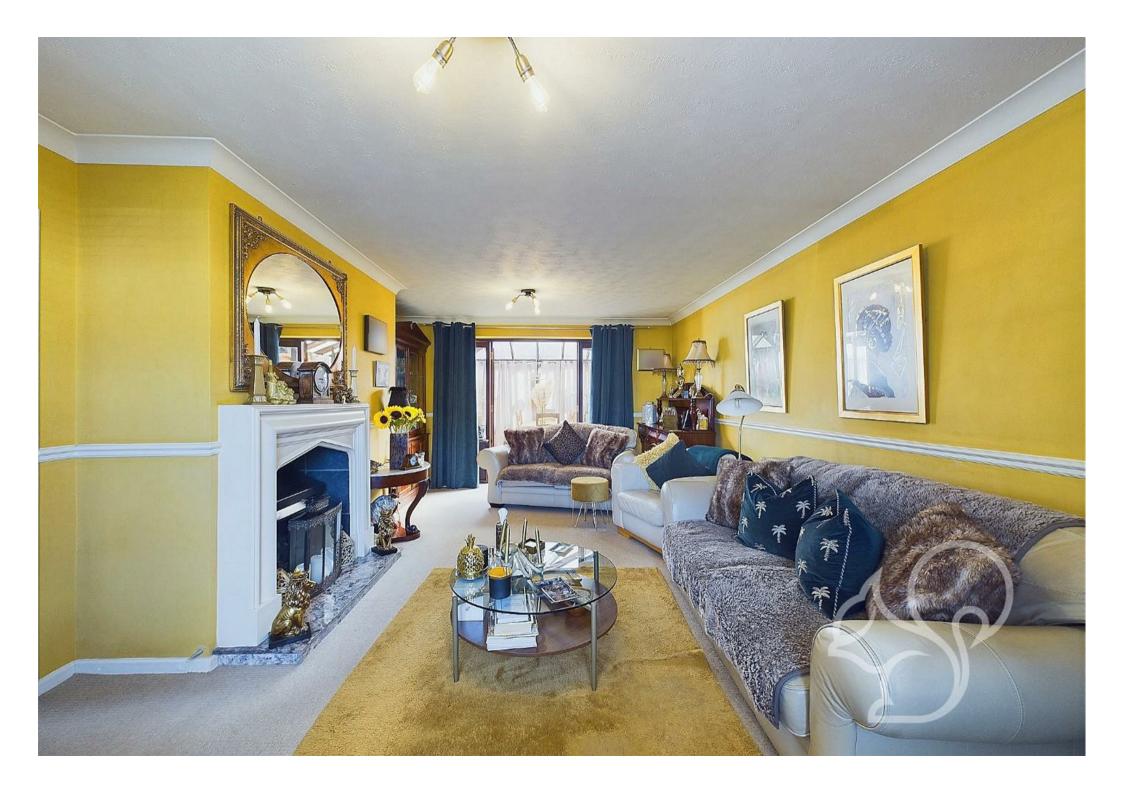

Upon entering, the entrance hall welcomes you into a bright and inviting home. The spacious lounge features a charming fireplace and doors that open into a conservatory, providing an abundance of natural light and views of the expansive rear garden. The conservatory also offers direct access to the garden, creating a seamless indoor-outdoor flow.