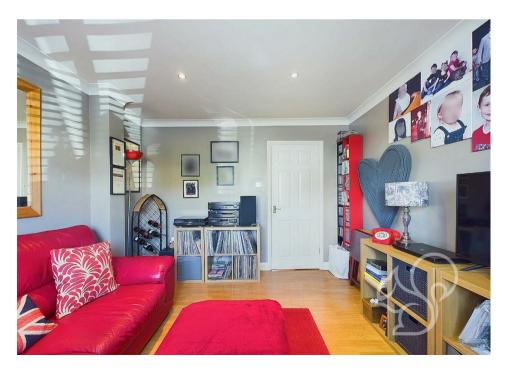

The well-appointed kitchen includes a range of eye and base level units, ample work surfaces, and space for appliances. A door from the kitchen also leads into the conservatory. Additionally, the ground floor includes a versatile reception room that could be used as a formal dining area or a cosy snug.