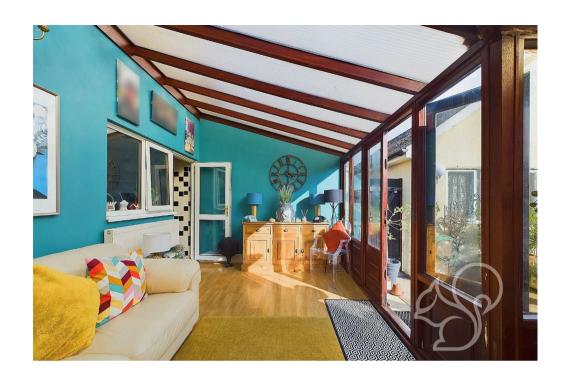

Upon entering, the entrance hall welcomes you into a bright and inviting home. The spacious lounge features a charming fireplace and doors that open into a conservatory, providing an abundance of natural light and views of the expansive rear garden. The conservatory also offers direct access to the garden, creating a seamless indoor-outdoor flow.