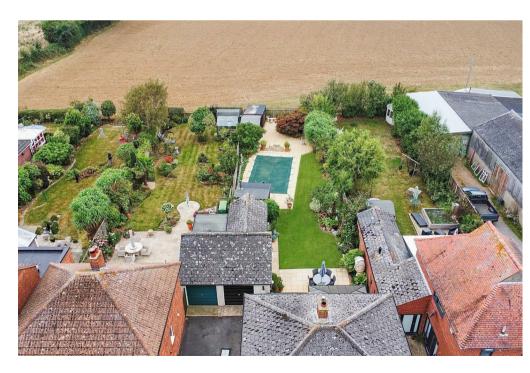

Externally, this home offers plenty of parking with an expansive driveway leading to a garage equipped with an up-and-over door. The rear garden is a particular highlight, featuring a patio area perfect for outdoor dining and entertaining. It also houses a heated swimming pool (approximately 24ft x 12ft), ideal for family enjoyment during the warmer months. Additional outbuildings include sheds and outhouses, one of which contains the swimming pool pump and heater, while others provide ample storage space.