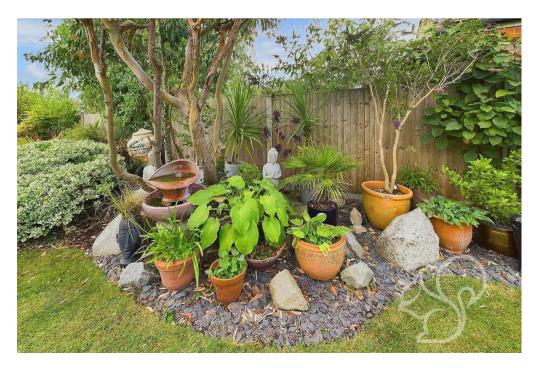

Externally, this home offers plenty of parking with an expansive driveway leading to a garage equipped with an up-and-over door. The rear garden is a particular highlight, featuring a patio area perfect for outdoor dining and entertaining. It also houses a heated swimming pool (approximately 24ft x 12ft), ideal for family enjoyment during the warmer months. Additional outbuildings include sheds and outhouses, one of which contains the swimming pool pump and heater, while others provide ample storage space.