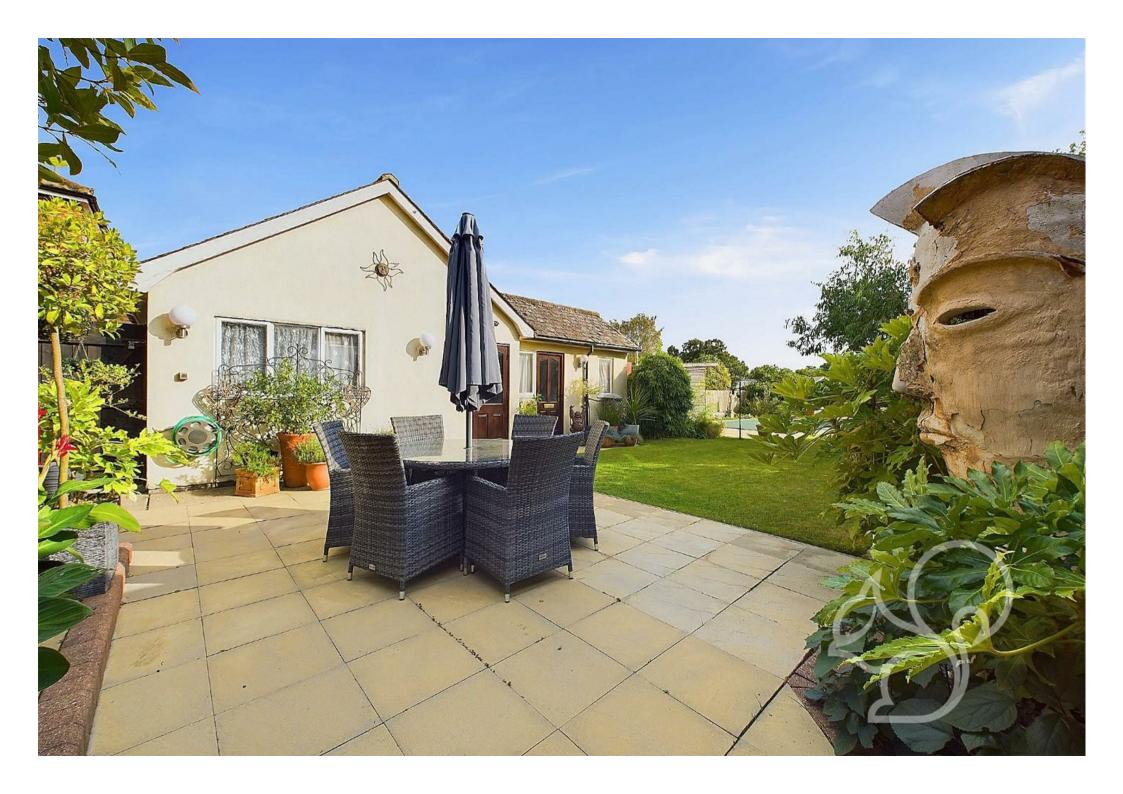

Externally, this home offers plenty of parking with an expansive driveway leading to a garage equipped with an up-and-over door. The rear garden is a particular highlight, featuring a patio area perfect for outdoor dining and entertaining. It also houses a heated swimming pool (approximately 24ft x 12ft), ideal for family enjoyment during the warmer months. Additional outbuildings include sheds and outhouses, one of which contains the swimming pool pump and heater, while others provide ample storage space.