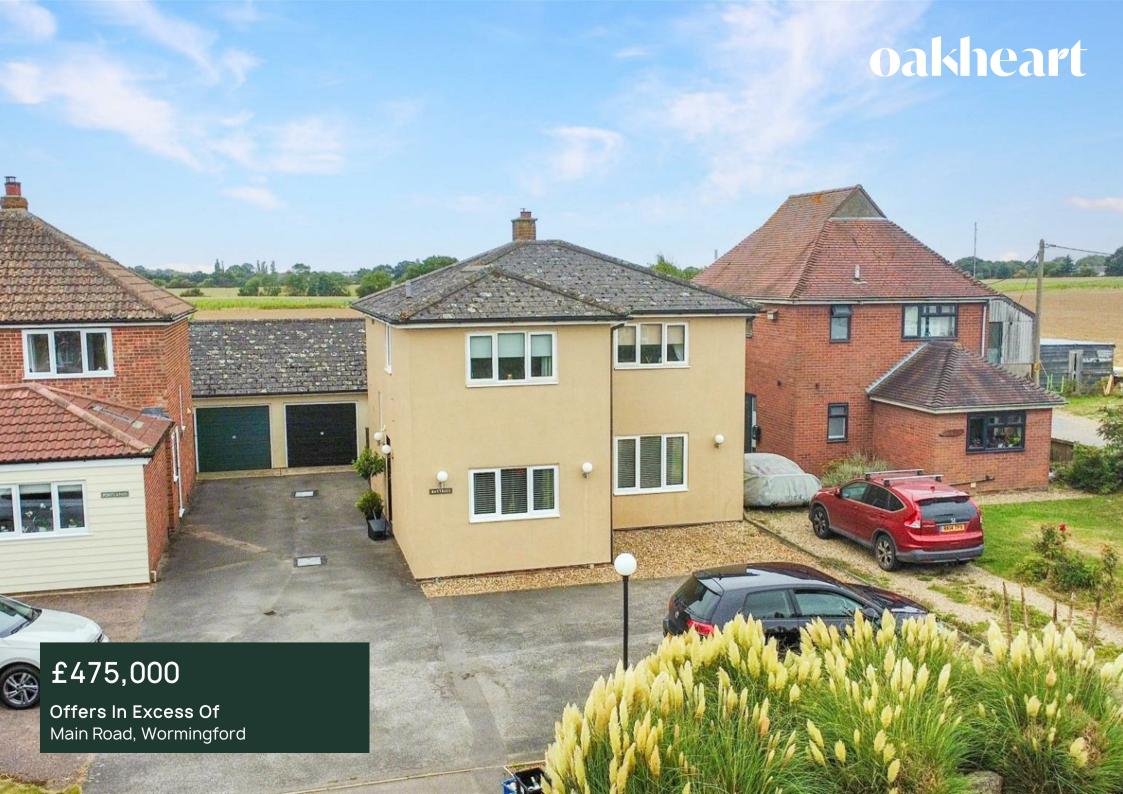

A spacious three-bedroom, two-bathroom detached family home offers picturesque field views and is located in the highly sought-after village of Wormingford, just six miles from Colchester. The village itself boasts a post office, the popular Crown restaurant & public house, and the historic Church of St Andrew. Families will appreciate the proximity to well-regarded schools including Holmwood House, Littlegarth, Fordham Primary School, and Stanway Secondary School.

Externally, this home offers plenty of parking with an expansive driveway leading to a garage equipped with an up-and-over door. The rear garden is a particular highlight, featuring a patio area perfect for outdoor dining and entertaining. It also houses a heated swimming pool (approximately 24ft x 12ft), ideal for family enjoyment during the warmer months. Additional outbuildings include sheds and outhouses, one of which contains the swimming pool pump and heater, while others provide ample storage space.