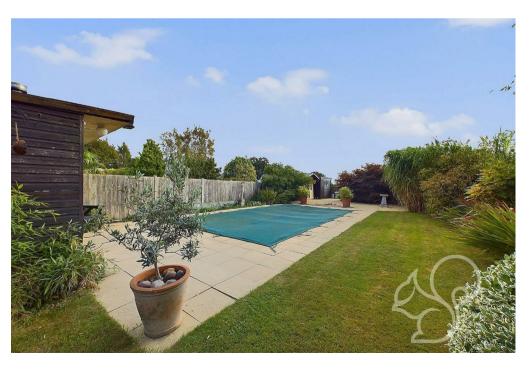

Externally, this home offers plenty of parking with an expansive driveway leading to a garage equipped with an up-and-over door. The rear garden is a particular highlight, featuring a patio area perfect for outdoor dining and entertaining. It also houses a heated swimming pool (approximately 24ft x 12ft), ideal for family enjoyment during the warmer months. Additional outbuildings include sheds and outhouses, one of which contains the swimming pool pump and heater, while others provide ample storage space.