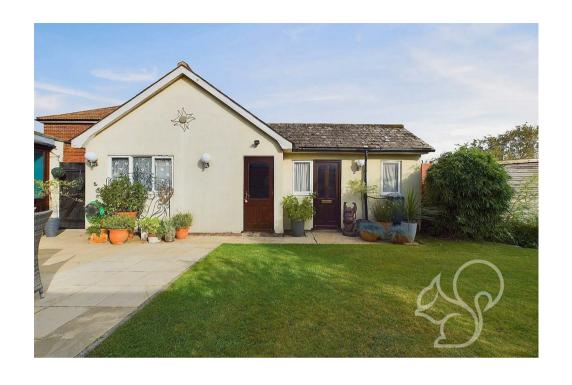

Externally, this home offers plenty of parking with an expansive driveway leading to a garage equipped with an up-and-over door. The rear garden is a particular highlight, featuring a patio area perfect for outdoor dining and entertaining. It also houses a heated swimming pool (approximately 24ft x 12ft), ideal for family enjoyment during the warmer months. Additional outbuildings include sheds and outhouses, one of which contains the swimming pool pump and heater, while others provide ample storage space.