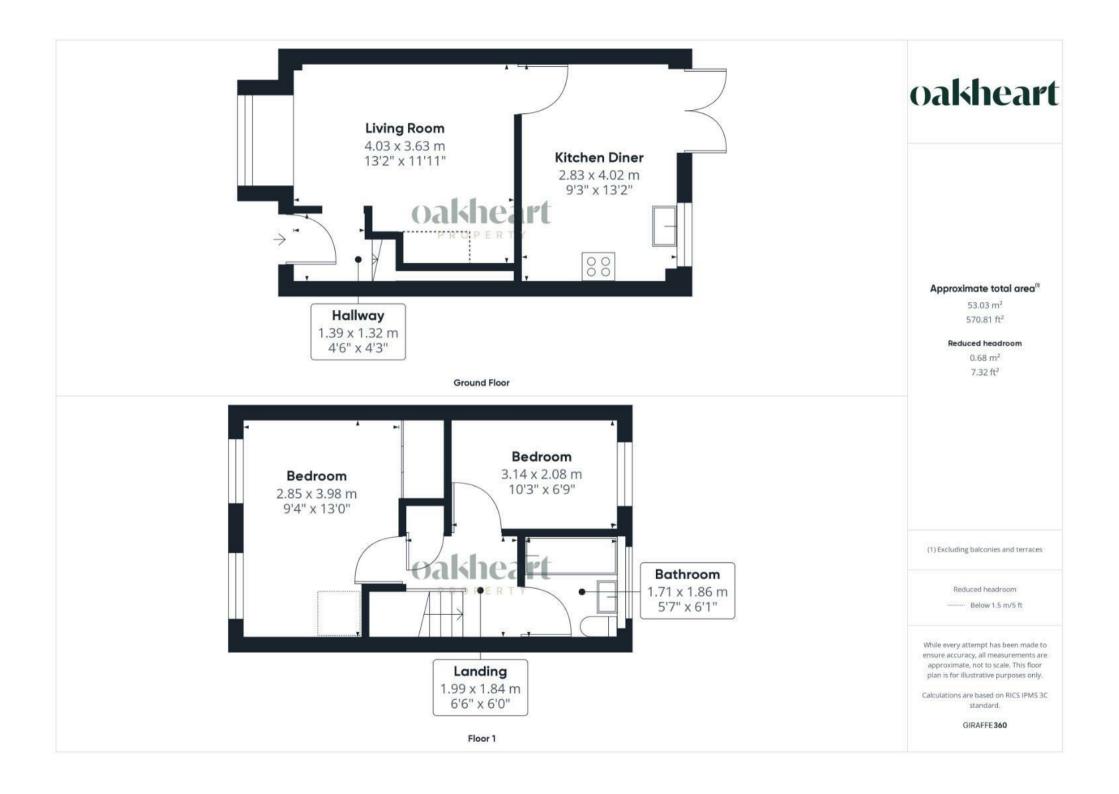

Step through the entrance hall, complete with a built-in storage cupboard, and into the heart of the home. The fully refurbished lounge is a blend of sophistication and comfort, featuring chic panelling, brand-new flooring, and a recently constructed understairs feature. A raised bay window floods the space with natural light, creating a warm and inviting atmosphere. The newly installed modern kitchen diner is a culinary haven, boasting sleek units, ample worktop space, and integrated appliances. French doors lead out to the rear garden, making it perfect for entertaining and al fresco dining.

The landing guides you to the principal bedroom, where stylish panelling and a built-in storage cupboard add both function and flair. A second double bedroom offers ample space for family or guests. The modern fitted bathroom suite is a sanctuary of relaxation, finished with contemporary fixtures and fittings.