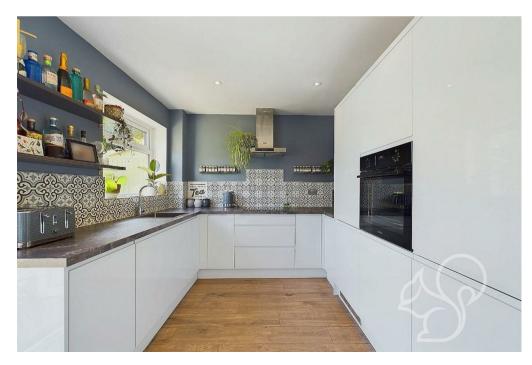

Step through the entrance hall, complete with a built-in storage cupboard, and into the heart of the home. The fully refurbished lounge is a blend of sophistication and comfort, featuring chic panelling, brand-new flooring, and a recently constructed understairs feature. A raised bay window floods the space with natural light, creating a warm and inviting atmosphere. The newly installed modern kitchen diner is a culinary haven, boasting sleek units, ample worktop space, and integrated appliances. French doors lead out to the rear garden, making it perfect for entertaining and al fresco dining.