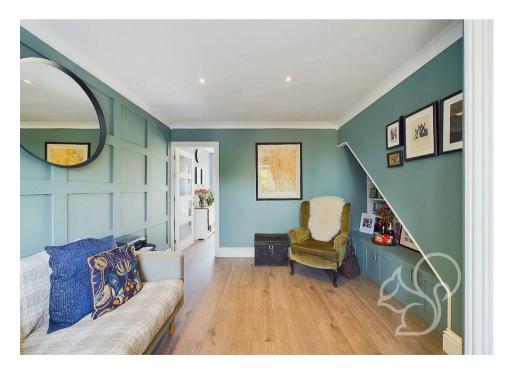

Step through the entrance hall, complete with a built-in storage cupboard, and into the heart of the home. The fully refurbished lounge is a blend of sophistication and comfort, featuring chic panelling, brand-new flooring, and a recently constructed understairs feature. A raised bay window floods the space with natural light, creating a warm and inviting atmosphere. The newly installed modern kitchen diner is a culinary haven, boasting sleek units, ample worktop space, and integrated appliances. French doors lead out to the rear garden, making it perfect for entertaining and al fresco dining.