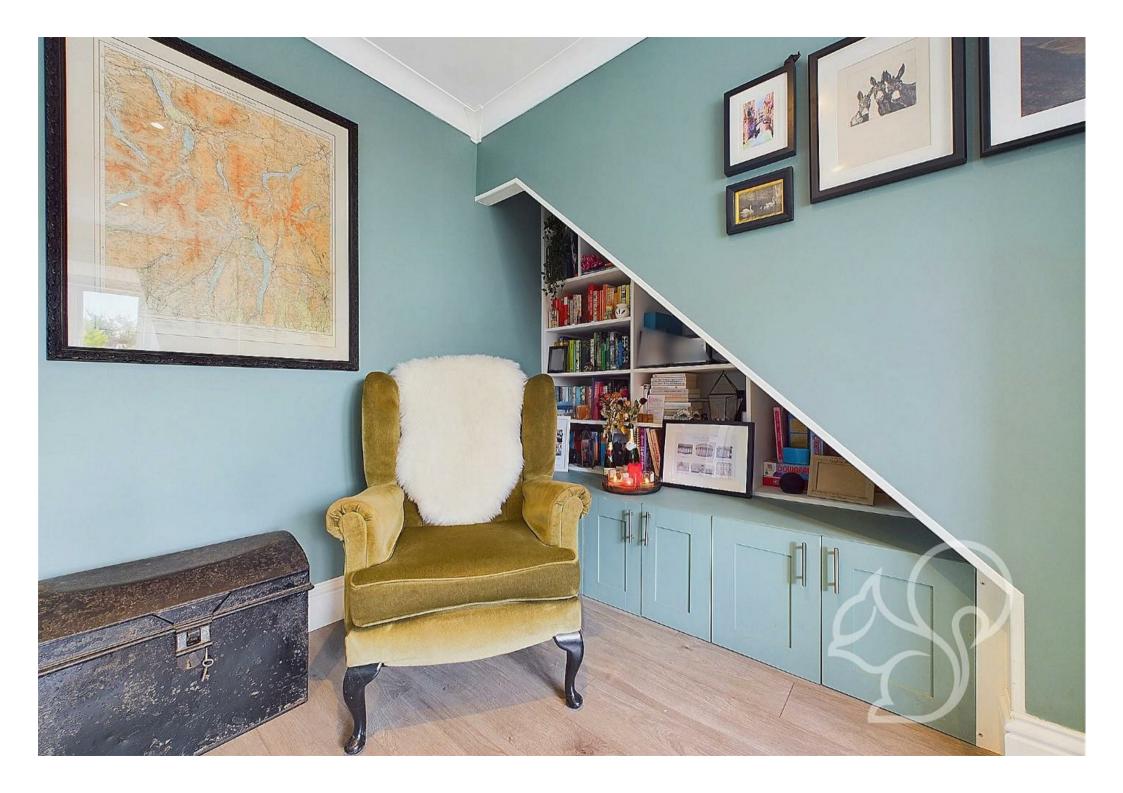

Step through the entrance hall, complete with a built-in storage cupboard, and into the heart of the home. The fully refurbished lounge is a blend of sophistication and comfort, featuring chic panelling, brand-new flooring, and a recently constructed understairs feature. A raised bay window floods the space with natural light, creating a warm and inviting atmosphere. The newly installed modern kitchen diner is a culinary haven, boasting sleek units, ample worktop space, and integrated appliances. French doors lead out to the rear garden, making it perfect for entertaining and al fresco dining.