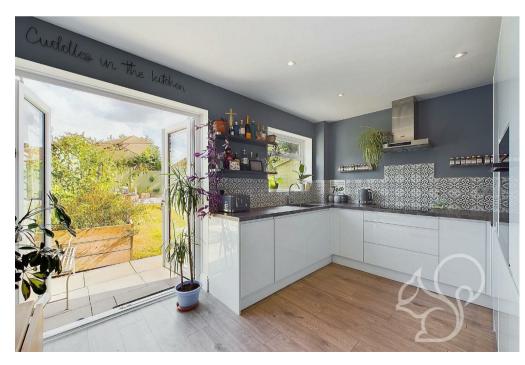

Step through the entrance hall, complete with a built-in storage cupboard, and into the heart of the home. The fully refurbished lounge is a blend of sophistication and comfort, featuring chic panelling, brand-new flooring, and a recently constructed understairs feature. A raised bay window floods the space with natural light, creating a warm and inviting atmosphere. The newly installed modern kitchen diner is a culinary haven, boasting sleek units, ample worktop space, and integrated appliances. French doors lead out to the rear garden, making it perfect for entertaining and al fresco dining.