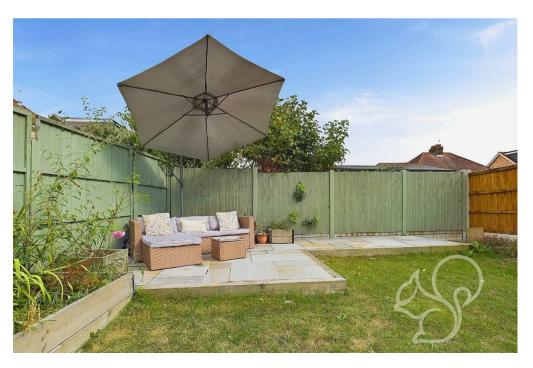

The property benefits from a generous enclosed rear garden, featuring a blend of patio and lawn areas, along with an additional raised patio space—ideal for outdoor gatherings. A side gate provides easy access to the side driveway, which offers ample off-road parking for multiple vehicles.