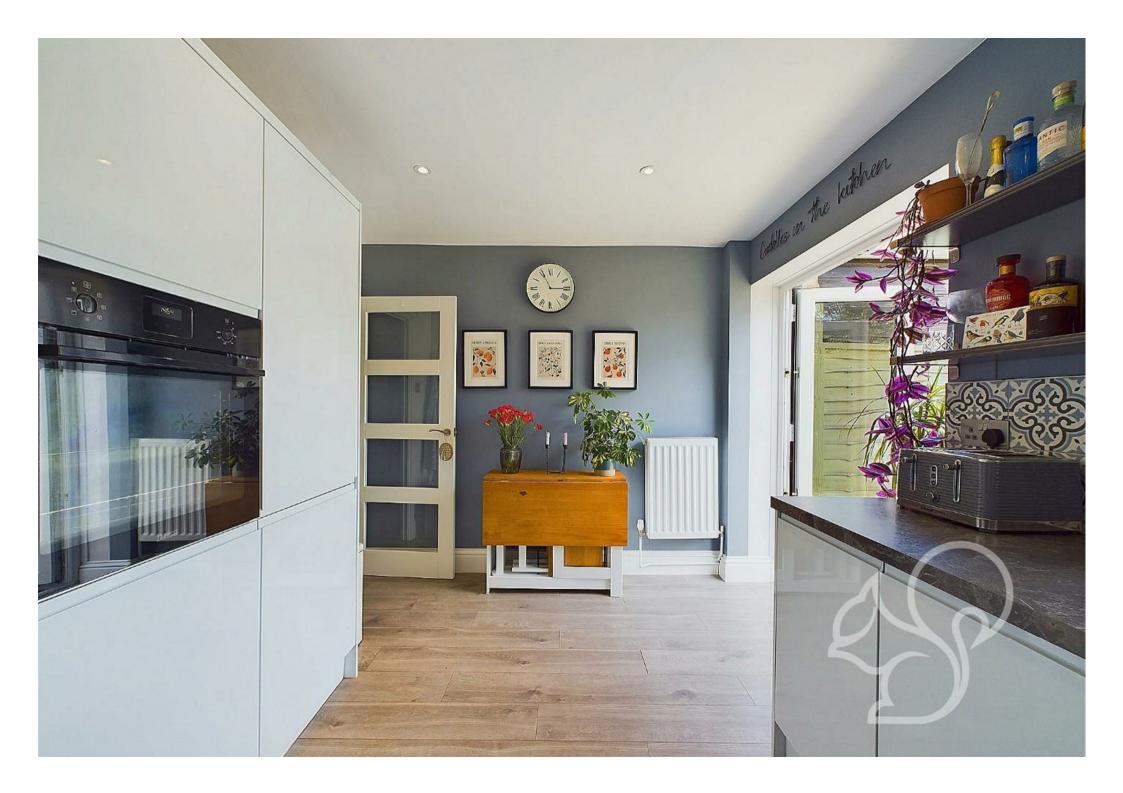

Step through the entrance hall, complete with a built-in storage cupboard, and into the heart of the home. The fully refurbished lounge is a blend of sophistication and comfort, featuring chic panelling, brand-new flooring, and a recently constructed understairs feature. A raised bay window floods the space with natural light, creating a warm and inviting atmosphere. The newly installed modern kitchen diner is a culinary haven, boasting sleek units, ample worktop space, and integrated appliances. French doors lead out to the rear garden, making it perfect for entertaining and al fresco dining.