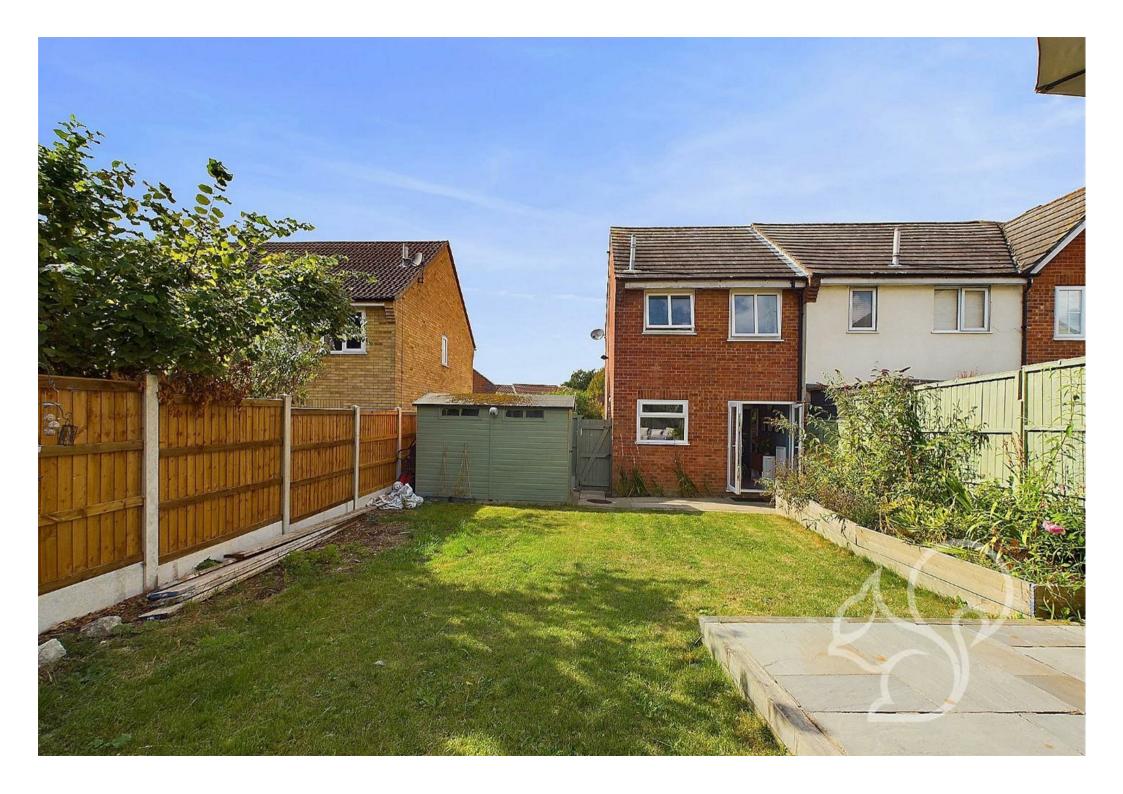

The property benefits from a generous enclosed rear garden, featuring a blend of patio and lawn areas, along with an additional raised patio space—ideal for outdoor gatherings. A side gate provides easy access to the side driveway, which offers ample off-road parking for multiple vehicles.