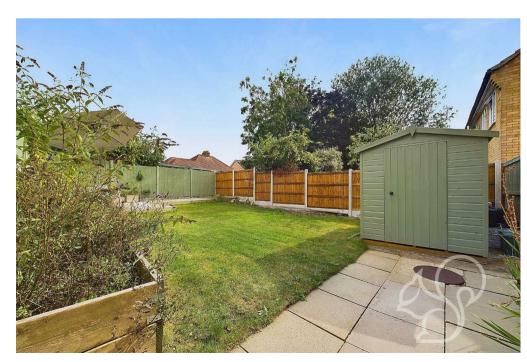

The property benefits from a generous enclosed rear garden, featuring a blend of patio and lawn areas, along with an additional raised patio space—ideal for outdoor gatherings. A side gate provides easy access to the side driveway, which offers ample off-road parking for multiple vehicles.