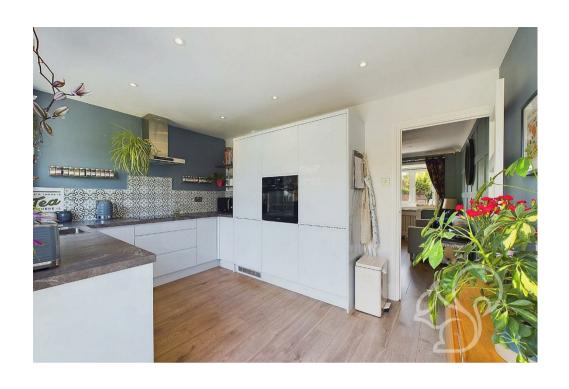

Step through the entrance hall, complete with a built-in storage cupboard, and into the heart of the home. The fully refurbished lounge is a blend of sophistication and comfort, featuring chic panelling, brand-new flooring, and a recently constructed understairs feature. A raised bay window floods the space with natural light, creating a warm and inviting atmosphere. The newly installed modern kitchen diner is a culinary haven, boasting sleek units, ample worktop space, and integrated appliances. French doors lead out to the rear garden, making it perfect for entertaining and al fresco dining.