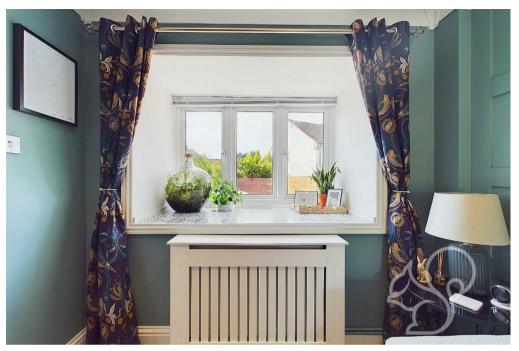

Step through the entrance hall, complete with a built-in storage cupboard, and into the heart of the home. The fully refurbished lounge is a blend of sophistication and comfort, featuring chic panelling, brand-new flooring, and a recently constructed understairs feature. A raised bay window floods the space with natural light, creating a warm and inviting atmosphere. The newly installed modern kitchen diner is a culinary haven, boasting sleek units, ample worktop space, and integrated appliances. French doors lead out to the rear garden, making it perfect for entertaining and al fresco dining.