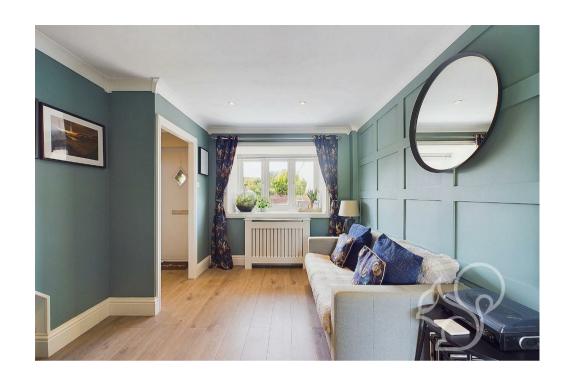

Step through the entrance hall, complete with a built-in storage cupboard, and into the heart of the home. The fully refurbished lounge is a blend of sophistication and comfort, featuring chic panelling, brand-new flooring, and a recently constructed understairs feature. A raised bay window floods the space with natural light, creating a warm and inviting atmosphere. The newly installed modern kitchen diner is a culinary haven, boasting sleek units, ample worktop space, and integrated appliances. French doors lead out to the rear garden, making it perfect for entertaining and al fresco dining.