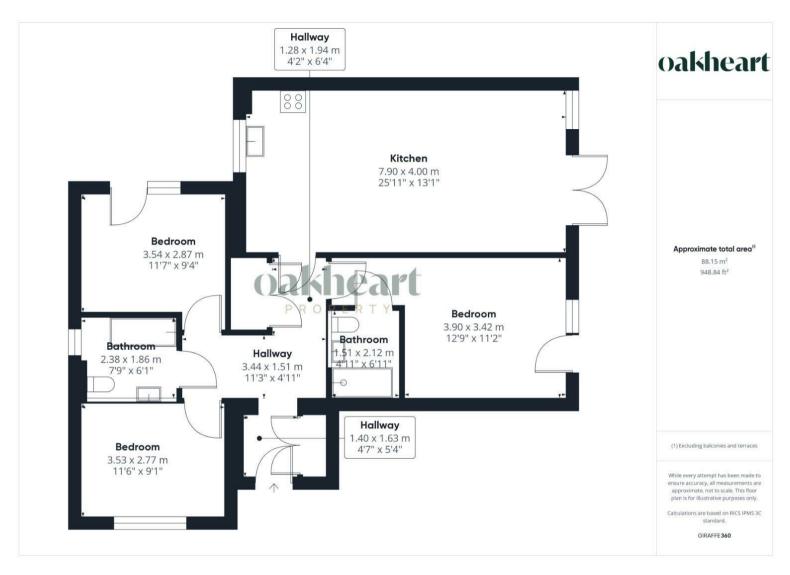

it ideal for both entertaining and everyday living. Large doors from the living area open onto a private garden, seamlessly blending indoor and outdoor spaces.

The apartment boasts three generously sized double bedrooms, each finished and styled with elegance. The principal bedroom includes a luxurious ensuite shower room equipped with high-end fixtures and fittings, providing a private retreat. A further family bathroom completes the interior, ensuring ample facilities for residents and guests alike.

Externally, the apartment features a private garden and terrace that wraps around the entire unit, accessible from the living room, principal bedroom, and second bedroom, offering a tranquil outdoor space for relaxation. Additionally, residents can enjoy access to a private communal garden shared among a select number of apartments, as well as a larger communal garden available to all residents.