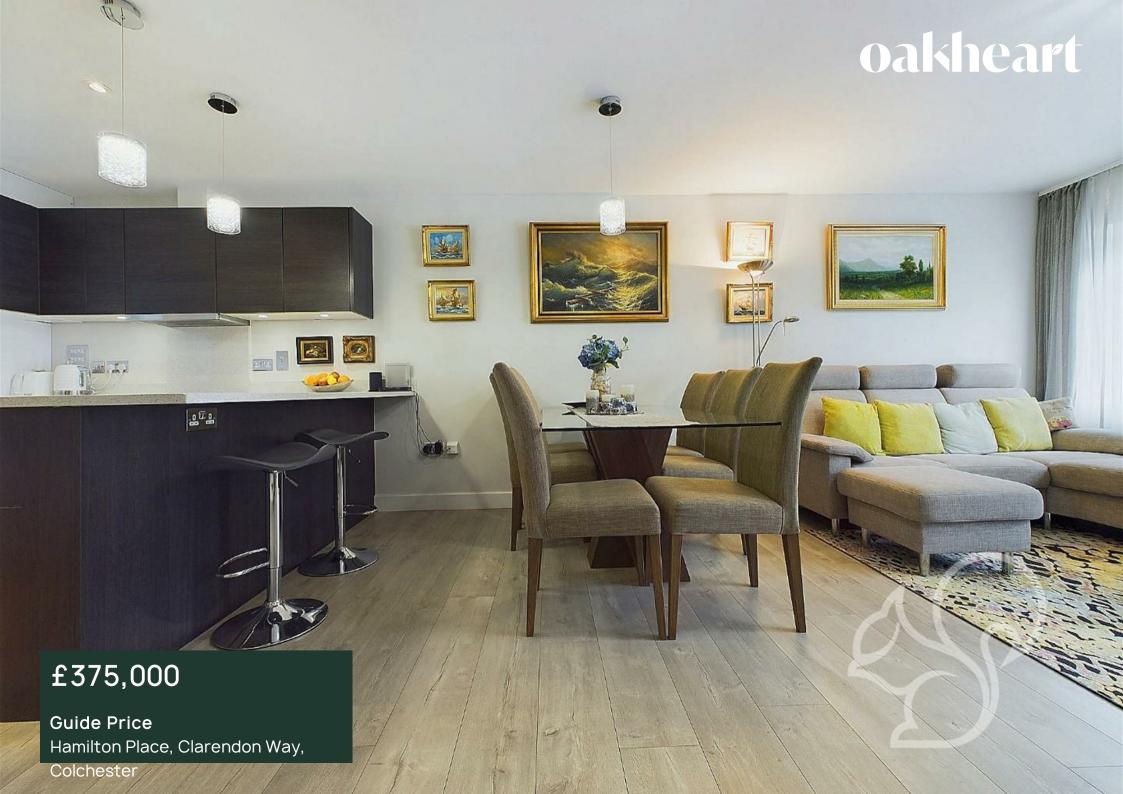

Guide Price: £375.000 - £400.000.

This exquisite three-bedroom ground floor luxury apartment with private gardens, located in the prestigious Hamilton Place block in Colchester, offers a perfect blend of modern living and convenience, just a short walk from Colchester's North Station.

Upon entering, you are welcomed into a spacious entrance hall that leads to an impressive open-plan kitchen, dining, and living area. The kitchen is fitted to the highest standards, featuring integrated appliances and a stylish breakfast bar that divides the space, making

it ideal for both entertaining and everyday living. Large doors from the living area open onto a private garden, seamlessly blending indoor and outdoor spaces.

The apartment boasts three generously sized double bedrooms, each finished and styled with elegance. The principal bedroom includes a luxurious ensuite shower room equipped with high-end fixtures and fittings, providing a private retreat. A further family bathroom completes the interior, ensuring ample facilities for residents and guests alike.