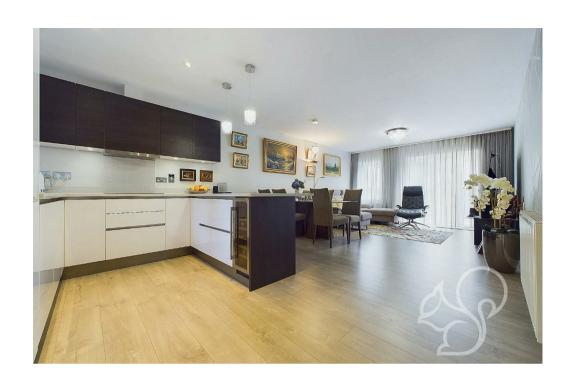

Upon entering, you are welcomed into a spacious entrance hall that leads to an impressive open-plan kitchen, dining, and living area. The kitchen is fitted to the highest standards, featuring integrated appliances and a stylish breakfast bar that divides the space, making

it ideal for both entertaining and everyday living. Large doors from the living area open onto a private garden, seamlessly blending indoor and outdoor spaces.

The apartment boasts three generously sized double bedrooms, each finished and styled with elegance. The principal bedroom includes a luxurious ensuite shower room equipped with high-end fixtures and fittings, providing a private retreat. A further family bathroom completes the interior, ensuring ample facilities for residents and guests alike.