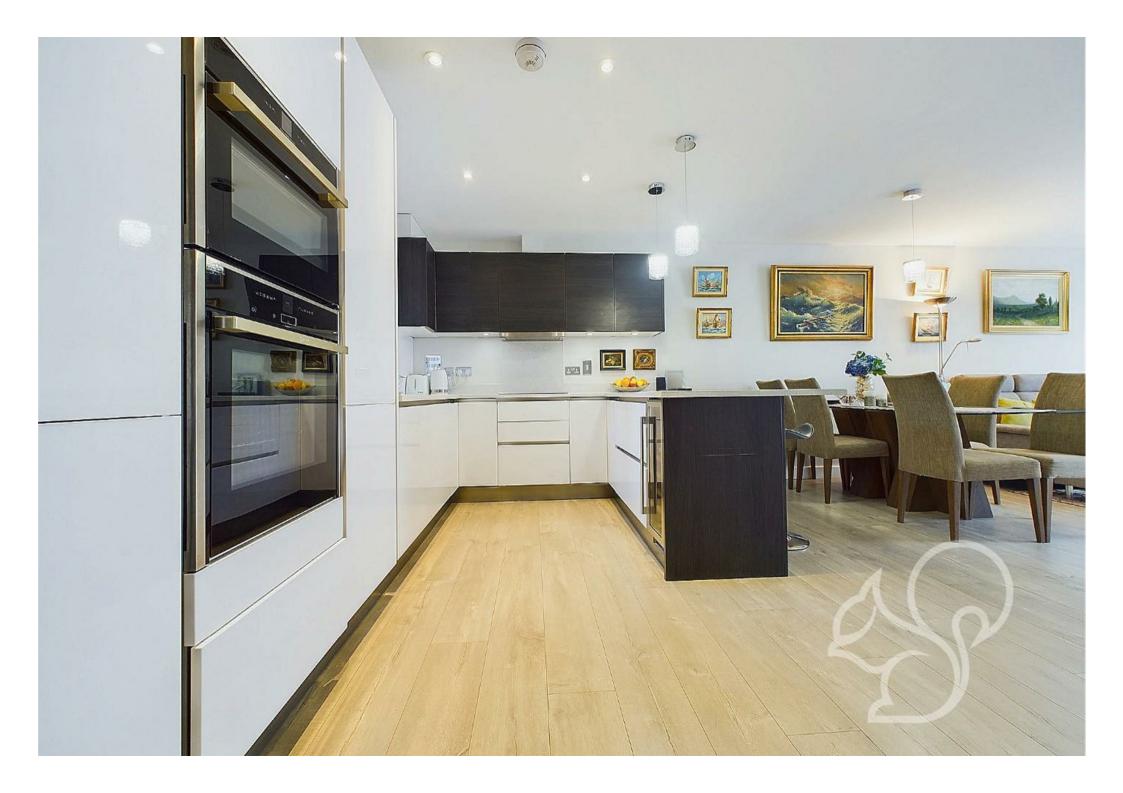

Upon entering, you are welcomed into a spacious entrance hall that leads to an impressive open-plan kitchen, dining, and living area. The kitchen is fitted to the highest standards, featuring integrated appliances and a stylish breakfast bar that divides the space, making

it ideal for both entertaining and everyday living. Large doors from the living area open onto a private garden, seamlessly blending indoor and outdoor spaces.

The apartment boasts three generously sized double bedrooms, each finished and styled with elegance. The principal bedroom includes a luxurious ensuite shower room equipped with high-end fixtures and fittings, providing a private retreat. A further family bathroom completes the interior, ensuring ample facilities for residents and guests alike.