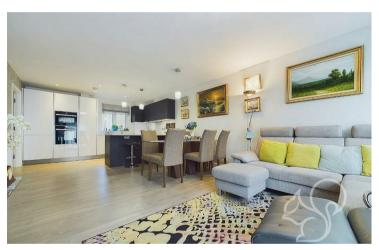

Upon entering, you are welcomed into a spacious entrance hall that leads to an impressive open-plan kitchen, dining, and living area. The kitchen is fitted to the highest standards, featuring integrated appliances and a stylish breakfast bar that divides the space, making

it ideal for both entertaining and everyday living. Large doors from the living area open onto a private garden, seamlessly blending indoor and outdoor spaces.

The apartment boasts three generously sized double bedrooms, each finished and styled with elegance. The principal bedroom includes a luxurious ensuite shower room equipped with high-end fixtures and fittings, providing a private retreat. A further family bathroom completes the interior, ensuring ample facilities for residents and guests alike.