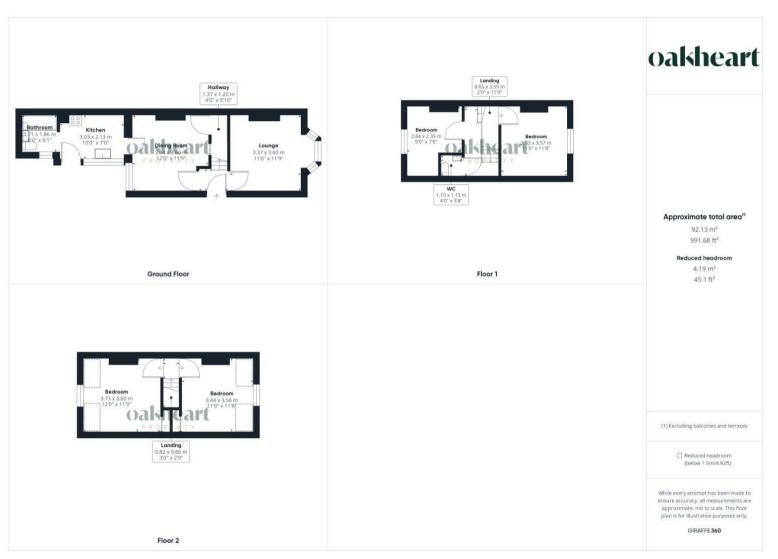

On the ground floor, you are welcomed by an entrance hall leading to

a spacious living room featuring a beautiful bay window that allows plenty of natural light. Adjacent is the dining room, perfect for family gatherings and entertaining. The kitchen, which has access to the rear garden, offers ample space for culinary adventures. A family bathroom completes the ground floor amenities.

The first floor comprises a landing area, a generous double bedroom, an additional bedroom, and a convenient WC. Ascending to the second floor, you will find another landing and two further double bedrooms, providing ample space for family, guests, or even a home office setup.