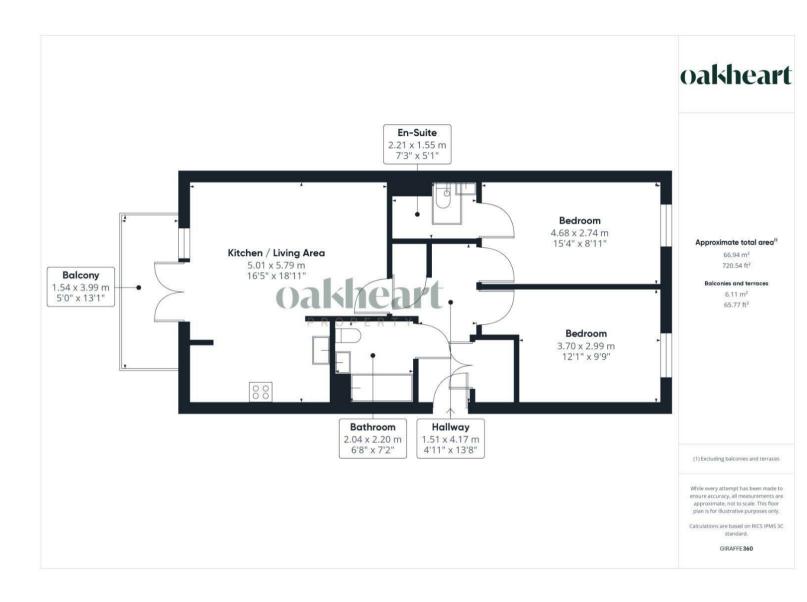

## Shared ownership property being sold at 25% share with a full value of $\pm 345,000.$

Welcome to this stunning top-floor apartment located in the highly sought-after development on Regina Road, CM1. Just moments away from Chelmsford City Centre and the railway station, this property offers the perfect blend of convenience and modern living.

The apartment features two spacious double bedrooms, with the primary bedroom boasting an en-suite bathroom for added privacy and comfort. A well-appointed family bathroom serves the second

bedroom and guests. The entrance hall provides access to all rooms, leading you into an open-plan kitchen and living area that is perfect for both relaxation and entertaining. This space extends to a generous private balcony, offering views over the communal gardens and beyond.

Additional features of this property include electric-fired central heating, an allocated parking space, an entry-phone system, and lift access to all floors. Notably, there is no ground rent payable, adding to the appeal of this residence. Superbly located, this apartment is in close proximity to the Riverside Leisure Centre, retail parks, a variety of restaurants and public houses, and scenic riverside walks leading into the city center. For commuters, Chelmsford rail station provides excellent connectivity, including a mainline connection to Liverpool Street, London.