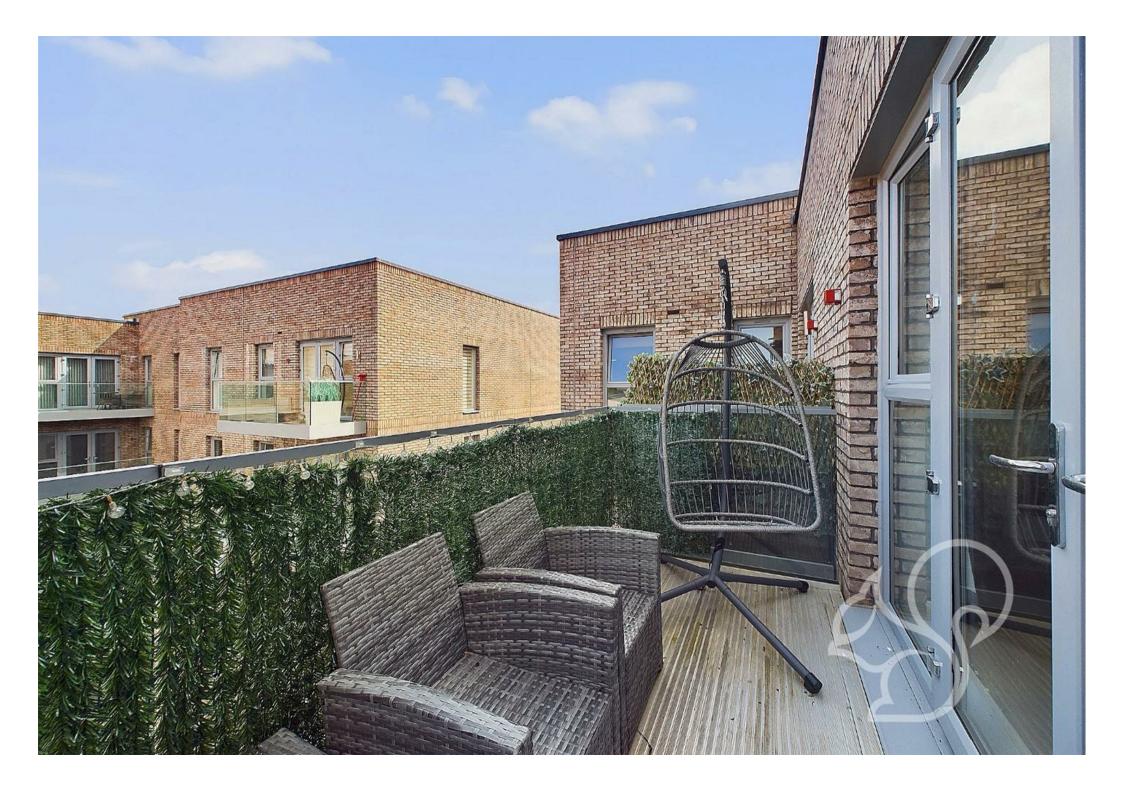

The apartment features two spacious double bedrooms, with the primary bedroom boasting an en-suite bathroom for added privacy and comfort. A well-appointed family bathroom serves the second

bedroom and guests. The entrance hall provides access to all rooms, leading you into an open-plan kitchen and living area that is perfect for both relaxation and entertaining. This space extends to a generous private balcony, offering views over the communal gardens and beyond.

Additional features of this property include electric-fired central heating, an allocated parking space, an entry-phone system, and lift access to all floors. Notably, there is no ground rent payable, adding to the appeal of this residence. Superbly located, this apartment is in close proximity to the Riverside Leisure Centre, retail parks, a variety of restaurants and public houses, and scenic riverside walks leading into the city center. For commuters, Chelmsford rail station provides excellent connectivity, including a mainline connection to Liverpool Street, London.