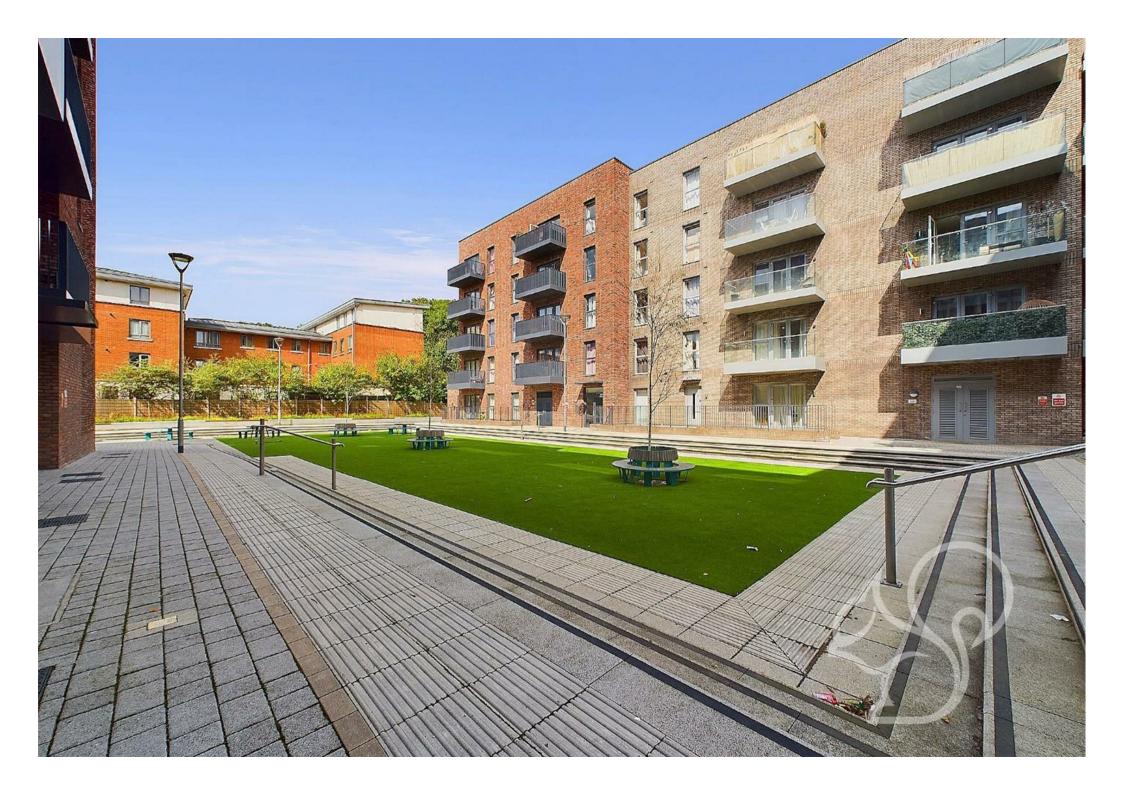

## Shared ownership property being sold at 25% share with a full value of $\pm 345,000.$

Welcome to this stunning top-floor apartment located in the highly sought-after development on Regina Road, CM1. Just moments away from Chelmsford City Centre and the railway station, this property offers the perfect blend of convenience and modern living.

Additional features of this property include electric-fired central heating, an allocated parking space, an entry-phone system, and lift access to all floors. Notably, there is no ground rent payable, adding to the appeal of this residence. Superbly located, this apartment is in close proximity to the Riverside Leisure Centre, retail parks, a variety of restaurants and public houses, and scenic riverside walks leading into the city center. For commuters, Chelmsford rail station provides excellent connectivity, including a mainline connection to Liverpool Street, London.