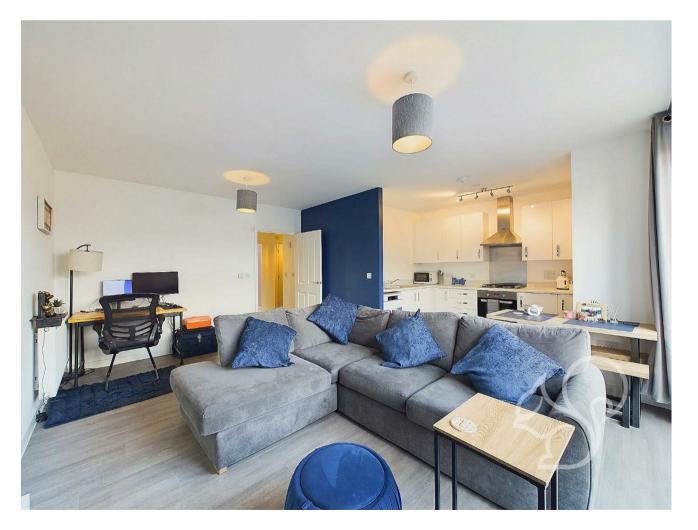

The apartment features two spacious double bedrooms, with the primary bedroom boasting an en-suite bathroom for added privacy and comfort. A well-appointed family bathroom serves the second

bedroom and guests. The entrance hall provides access to all rooms, leading you into an open-plan kitchen and living area that is perfect for both relaxation and entertaining. This space extends to a generous private balcony, offering views over the communal gardens and beyond.

Additional features of this property include electric-fired central heating, an allocated parking space, an entry-phone system, and lift access to all floors. Notably, there is no ground rent payable, adding to the appeal of this residence. Superbly located, this apartment is in close proximity to the Riverside Leisure Centre, retail parks, a variety of restaurants and public houses, and scenic riverside walks leading into the city center. For commuters, Chelmsford rail station provides excellent connectivity, including a mainline connection to Liverpool Street, London.