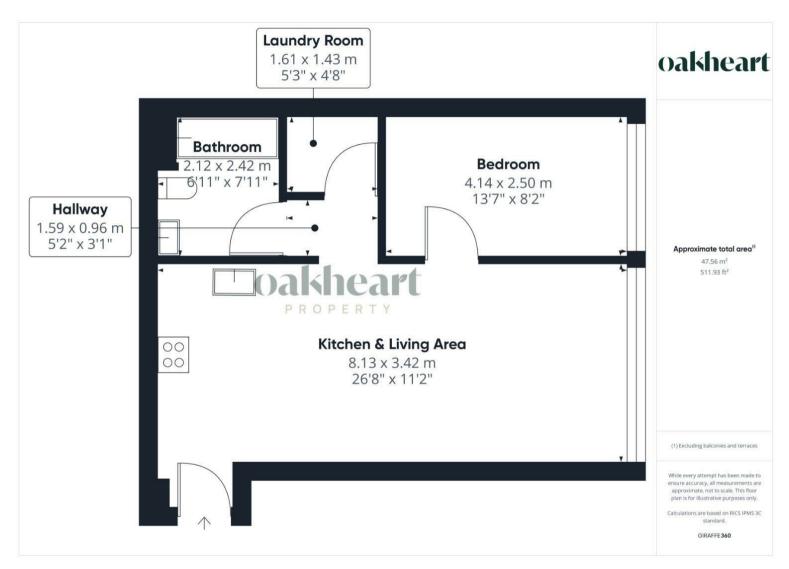

The apartment boasts a spacious and modern open-plan layout, seamlessly combining the kitchen, dining, and living areas. The kitchen is a chef's delight,

featuring an abundance of cupboard and worktop space, as well as a convenient breakfast bar for casual dining. The living area is bathed in natural light thanks to the large corner windows, which are elegantly fitted with traditional and stylish shutters, creating a warm and inviting atmosphere.

The generously sized double bedroom continues the theme of light and space, offering a comfortable retreat with ample room for furnishings. The apartment also includes a separate laundry room, providing practical storage solutions and keeping the main living areas clutter-free.

The sleek and contemporary bathroom is equipped with a wide-length mirror, WC, sink, and a bath with a shower overhead, offering a relaxing space to

unwind. Additionally, the current owners have recently installed smart heating, ensuring energy efficiency and modern convenience.