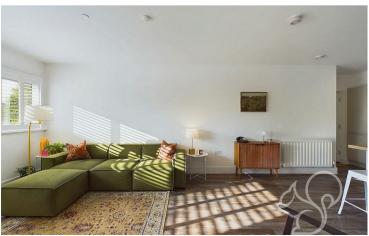

The apartment boasts a spacious and modern open-plan layout, seamlessly combining the kitchen, dining, and living areas. The kitchen is a chef's delight,

featuring an abundance of cupboard and worktop space, as well as a convenient breakfast bar for casual dining. The living area is bathed in natural light thanks to the large corner windows, which are elegantly fitted with traditional and stylish shutters, creating a warm and inviting atmosphere.