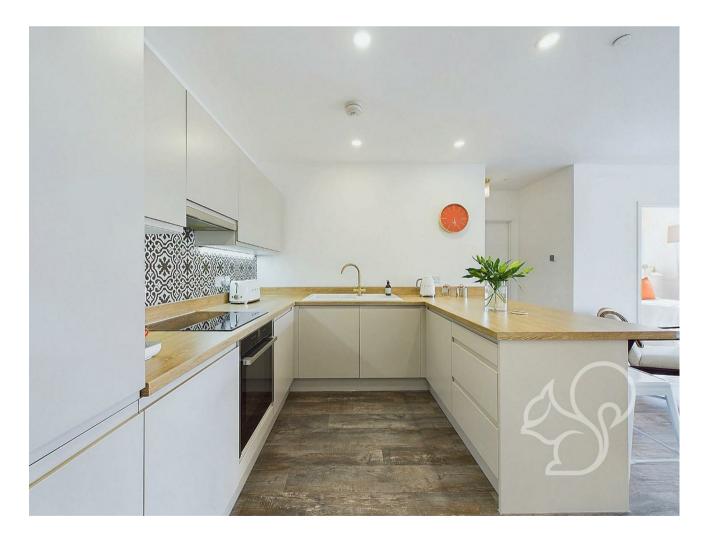

The apartment boasts a spacious and modern open-plan layout, seamlessly combining the kitchen, dining, and living areas. The kitchen is a chef's delight,

featuring an abundance of cupboard and worktop space, as well as a convenient breakfast bar for casual dining. The living area is bathed in natural light thanks to the large corner windows, which are elegantly fitted with traditional and stylish shutters, creating a warm and inviting atmosphere.