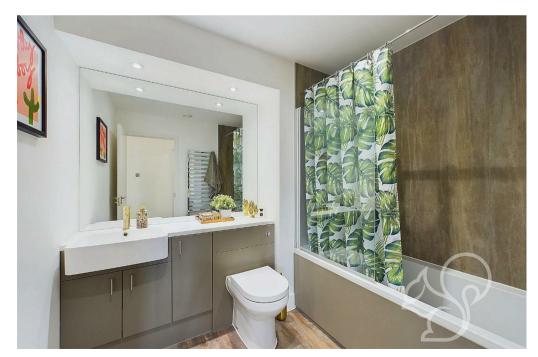

The sleek and contemporary bathroom is equipped with a wide-length mirror, WC, sink, and a bath with a shower overhead, offering a relaxing space to

unwind. Additionally, the current owners have recently installed smart heating, ensuring energy efficiency and modern convenience.