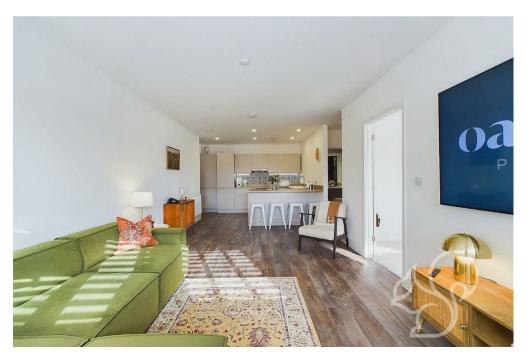

The apartment boasts a spacious and modern open-plan layout, seamlessly combining the kitchen, dining, and living areas. The kitchen is a chef's delight,

featuring an abundance of cupboard and worktop space, as well as a convenient breakfast bar for casual dining. The living area is bathed in natural light thanks to the large corner windows, which are elegantly fitted with traditional and stylish shutters, creating a warm and inviting atmosphere.