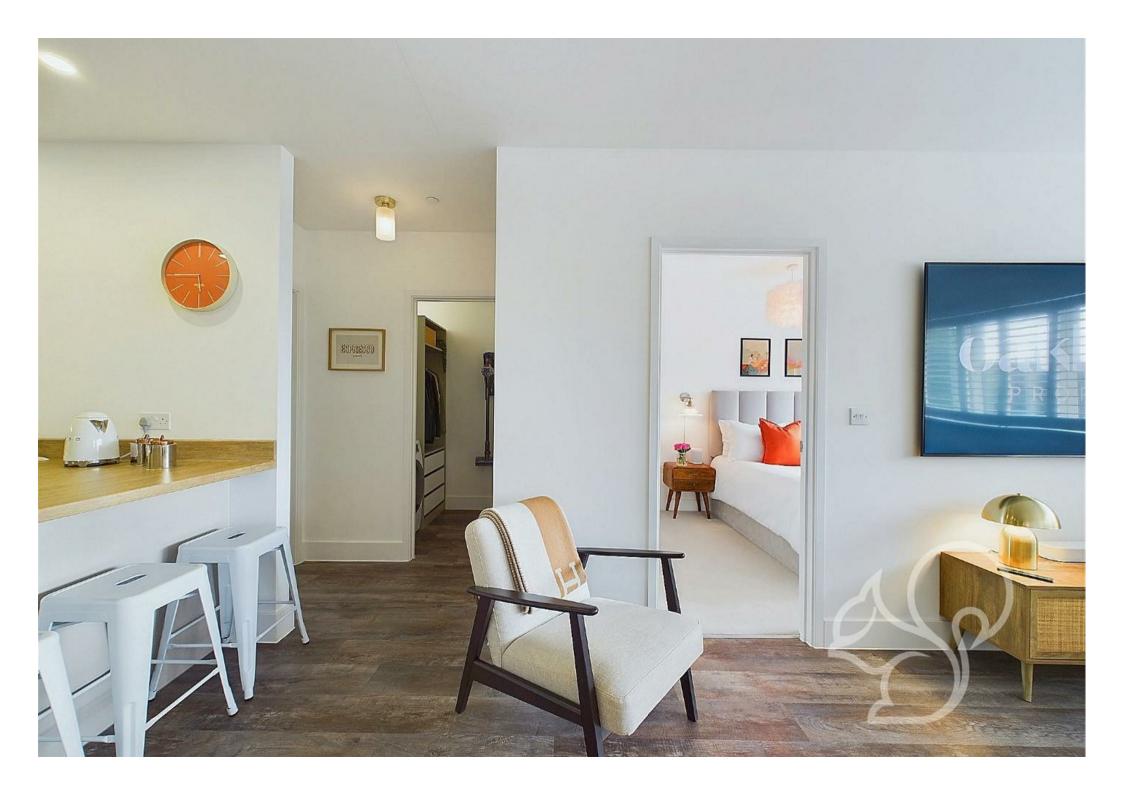

The generously sized double bedroom continues the theme of light and space, offering a comfortable retreat with ample room for furnishings. The apartment also includes a separate laundry room, providing practical storage solutions and keeping the main living areas clutter-free.

The sleek and contemporary bathroom is equipped with a wide-length mirror, WC, sink, and a bath with a shower overhead, offering a relaxing space to

unwind. Additionally, the current owners have recently installed smart heating, ensuring energy efficiency and modern convenience.