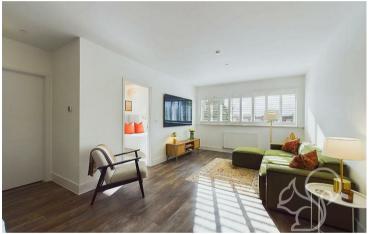

The apartment boasts a spacious and modern open-plan layout, seamlessly combining the kitchen, dining, and living areas. The kitchen is a chef's delight,

featuring an abundance of cupboard and worktop space, as well as a convenient breakfast bar for casual dining. The living area is bathed in natural light thanks to the large corner windows, which are elegantly fitted with traditional and stylish shutters, creating a warm and inviting atmosphere.