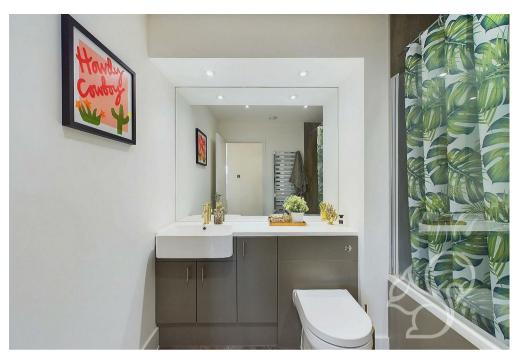

The sleek and contemporary bathroom is equipped with a wide-length mirror, WC, sink, and a bath with a shower overhead, offering a relaxing space to

unwind. Additionally, the current owners have recently installed smart heating, ensuring energy efficiency and modern convenience.