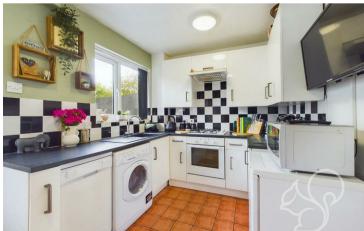

Entry is gained directly into the lounge, with wood

flooring the hub of the home provides a large window to the front and stairs to the first floor with space understairs. Neighbouring is the kitchen/diner with a range of fitted units, an integrated oven and also rear access. To the first floor, sits the two well proportioned bedrooms, the double master provides built in storage with the second single bedroom ideal to be utilised as a home study or child's bedroom. The property furthermore offers a white three-piece bathroom suite