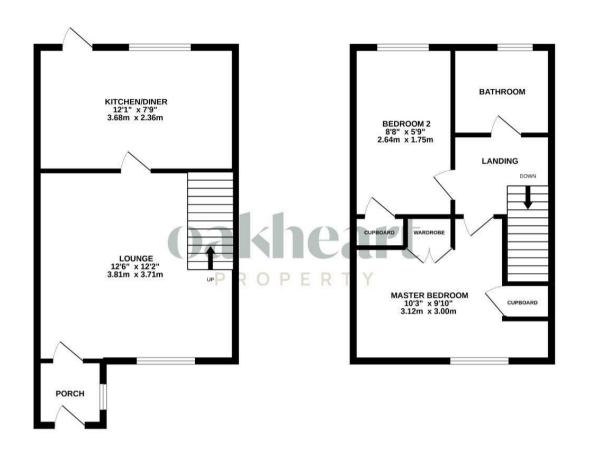

Entry is gained directly into the lounge, with wood

flooring the hub of the home provides a large window to the front and stairs to the first floor with space understairs. Neighbouring is the kitchen/diner with a range of fitted units, an integrated oven and also rear access. To the first floor, sits the two well proportioned bedrooms, the double master provides built in storage with the second single bedroom ideal to be utilised as a home study or child's bedroom. The property furthermore offers a white three-piece bathroom suite

featuring a shower over bath with tiling throughout.

Externally, the property benefits from an enclosed rear garden and two allocated parking spaces. Available mid-late October on an unfurnished basis. Call the Oakheart Lettings team today to book a viewing!

GROUND FLOOR 1ST FLOOR

Whilst every attempt has been made to ensure the accuracy of the floorplan contained here, measurements of doors, whichever, sooms and any other times are approximate and for responsibility is taken for any error. prospective purchaser. The services, systems and applicances shown have not been tested and no guarantee also to their operating for efficiency can be given. Abode with Metropic 802022 Local Authority:
Colchester