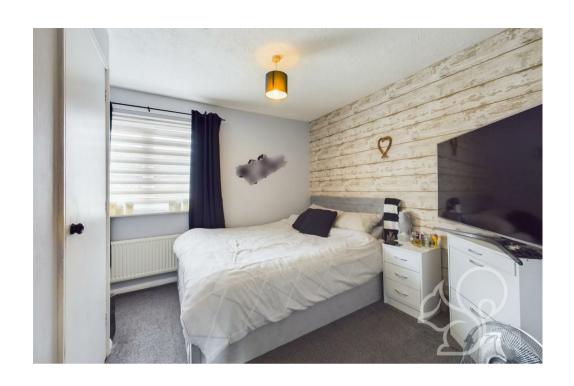

Entry is gained directly into the lounge, with wood

flooring the hub of the home provides a large window to the front and stairs to the first floor with space understairs. Neighbouring is the kitchen/diner with a range of fitted units, an integrated oven and also rear access. To the first floor, sits the two well proportioned bedrooms, the double master provides built in storage with the second single bedroom ideal to be utilised as a home study or child's bedroom. The property furthermore offers a white three-piece bathroom suite