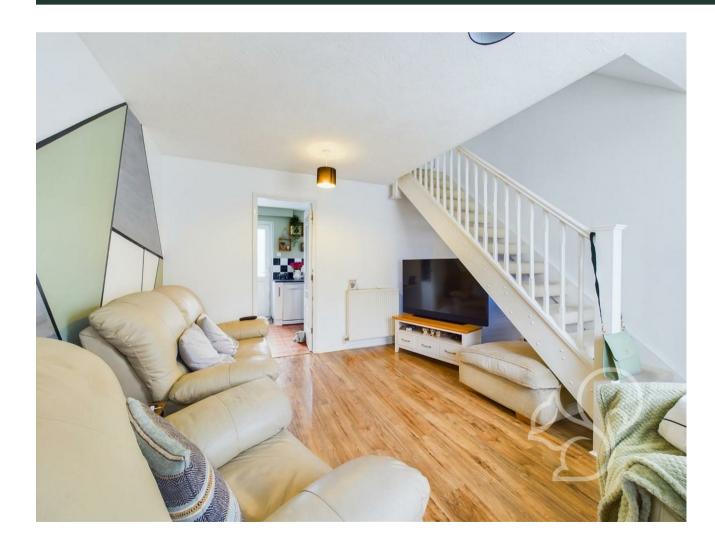

Entry is gained directly into the lounge, with wood

flooring the hub of the home provides a large window to the front and stairs to the first floor with space understairs. Neighbouring is the kitchen/diner with a range of fitted units, an integrated oven and also rear access. To the first floor, sits the two well proportioned bedrooms, the double master provides built in storage with the second single bedroom ideal to be utilised as a home study or child's bedroom. The property furthermore offers a white three-piece bathroom suite