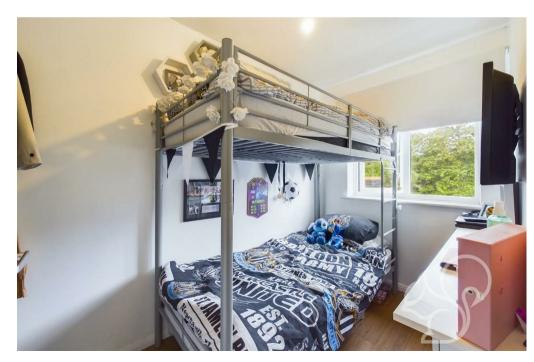

Entry is gained directly into the lounge, with wood

flooring the hub of the home provides a large window to the front and stairs to the first floor with space understairs. Neighbouring is the kitchen/diner with a range of fitted units, an integrated oven and also rear access. To the first floor, sits the two well proportioned bedrooms, the double master provides built in storage with the second single bedroom ideal to be utilised as a home study or child's bedroom. The property furthermore offers a white three-piece bathroom suite