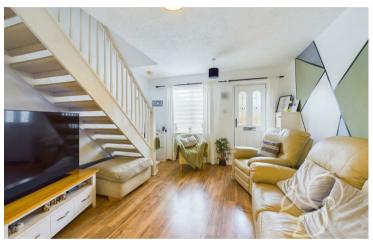

Entry is gained directly into the lounge, with wood

flooring the hub of the home provides a large window to the front and stairs to the first floor with space understairs. Neighbouring is the kitchen/diner with a range of fitted units, an integrated oven and also rear access. To the first floor, sits the two well proportioned bedrooms, the double master provides built in storage with the second single bedroom ideal to be utilised as a home study or child's bedroom. The property furthermore offers a white three-piece bathroom suite