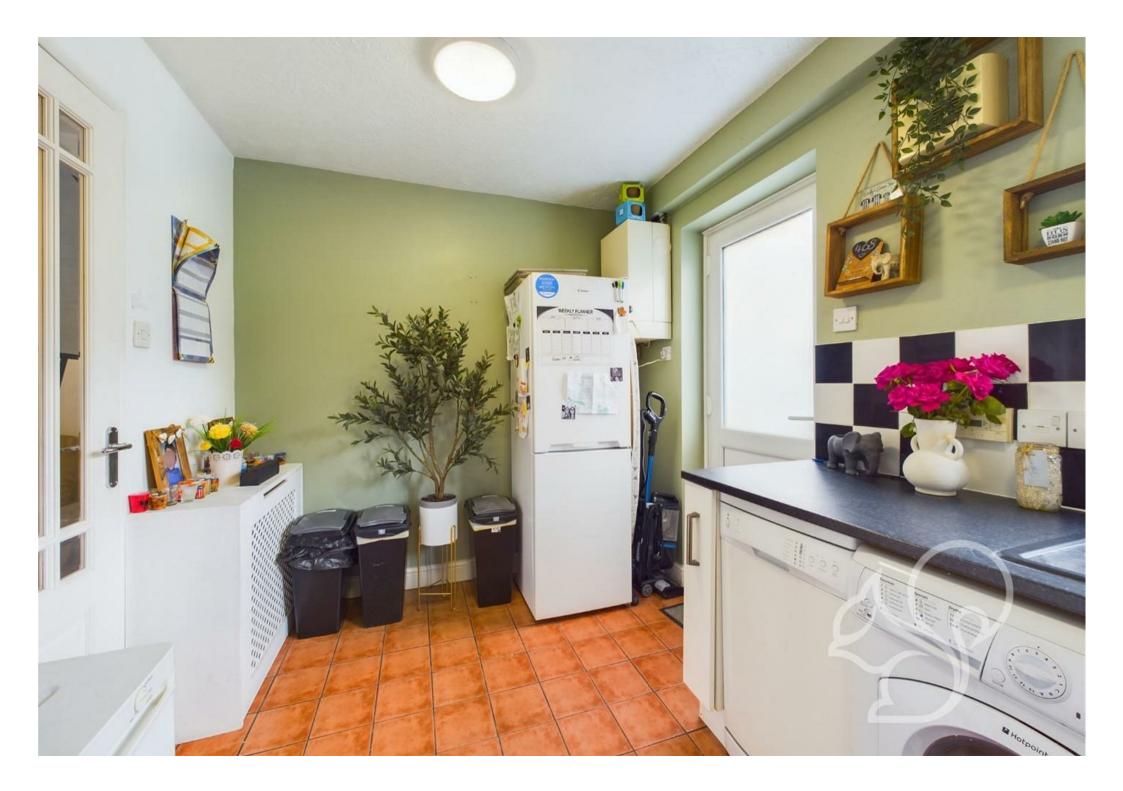

Entry is gained directly into the lounge, with wood

flooring the hub of the home provides a large window to the front and stairs to the first floor with space understairs. Neighbouring is the kitchen/diner with a range of fitted units, an integrated oven and also rear access. To the first floor, sits the two well proportioned bedrooms, the double master provides built in storage with the second single bedroom ideal to be utilised as a home study or child's bedroom. The property furthermore offers a white three-piece bathroom suite

featuring a shower over bath with tiling throughout.

Externally, the property benefits from an enclosed rear garden and two allocated parking spaces. Available mid-late October on an unfurnished basis. Call the Oakheart Lettings team today to book a viewing!