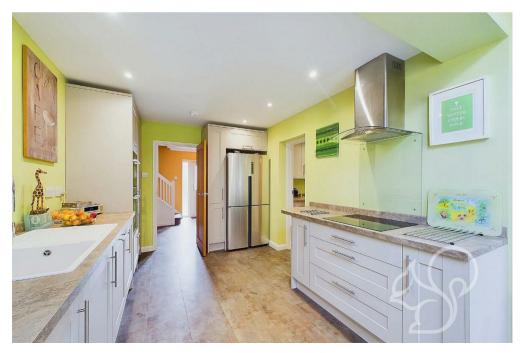

The heart of the house is the kitchen-diner, which is bright and airy, filled with natural light that enhances the open feel of the space. It is equipped with modern appliances and offers generous counter space, making it ideal for cooking and casual dining. This area is perfect for both everyday meals and hosting larger gatherings.