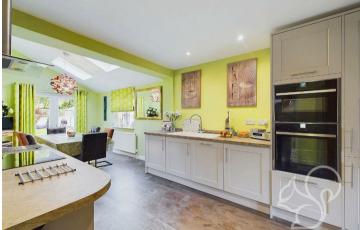

The heart of the house is the kitchen-diner, which is bright and airy, filled with natural light that enhances the open feel of the space. It is equipped with modern appliances and offers generous counter space, making it ideal for cooking and casual dining. This area is perfect for both everyday meals and hosting larger gatherings.