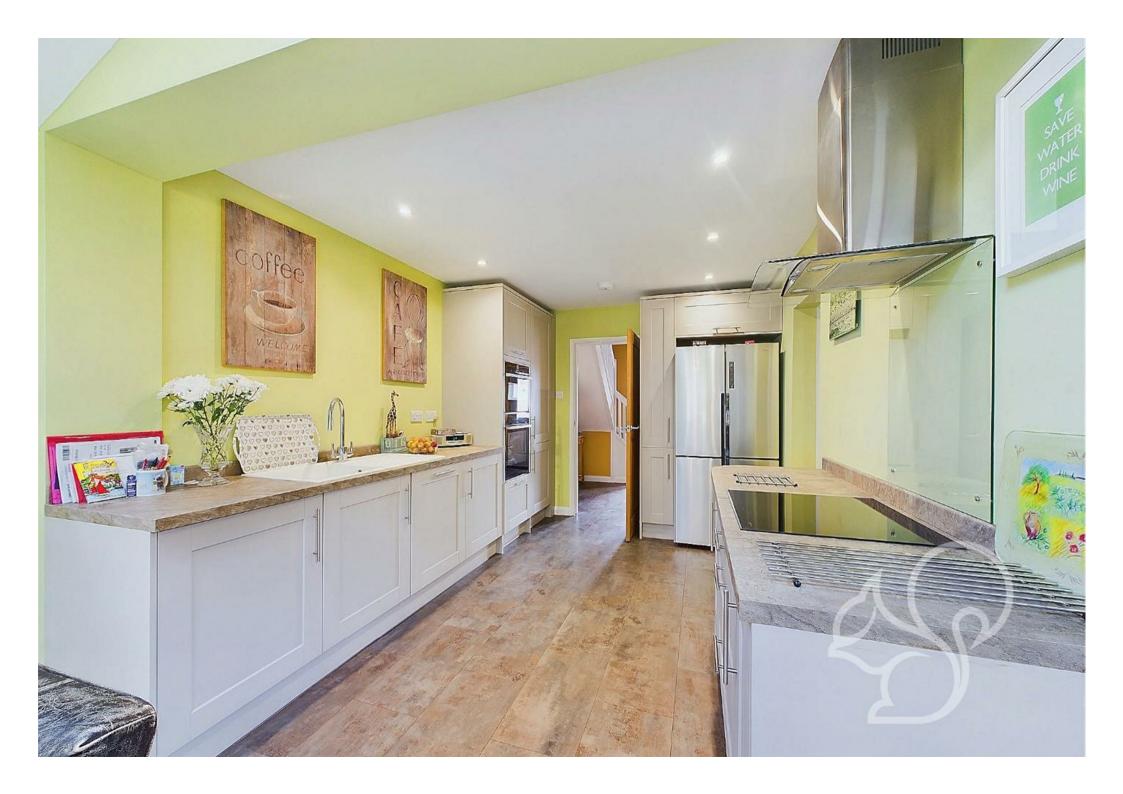

The heart of the house is the kitchen-diner, which is bright and airy, filled with natural light that enhances the open feel of the space. It is equipped with modern appliances and offers generous counter space, making it ideal for cooking and casual dining. This area is perfect for both everyday meals and hosting larger gatherings.