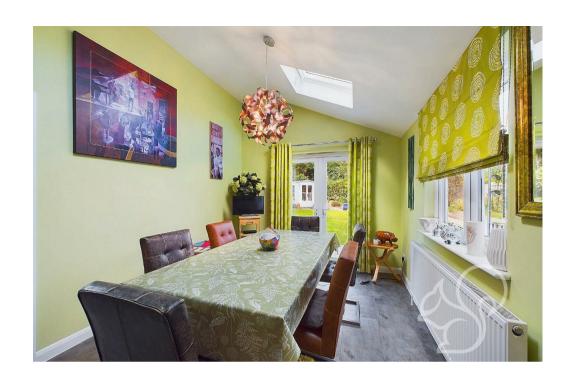

The heart of the house is the kitchen-diner, which is bright and airy, filled with natural light that enhances the open feel of the space. It is equipped with modern appliances and offers generous counter space, making it ideal for cooking and casual dining. This area is perfect for both everyday meals and hosting larger gatherings.