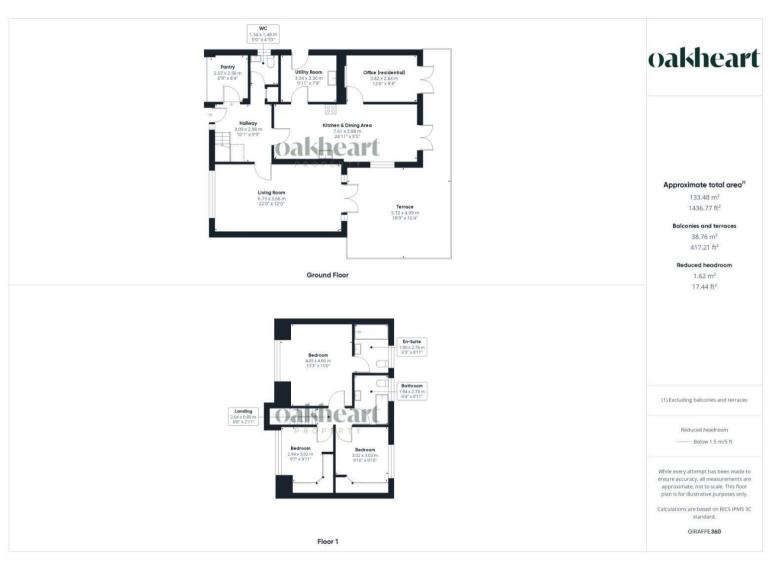

Upon entering, you will find a thoughtfully designed interior that features three well-appointed bedrooms, each providing ample space and storage.

Additionally, a versatile office space can easily be transformed into a fourth bedroom, playroom, or cozy snug, catering to a variety of lifestyle needs. The spacious living areas are perfect for family gatherings and entertaining guests, creating a warm and inviting atmosphere throughout the home.