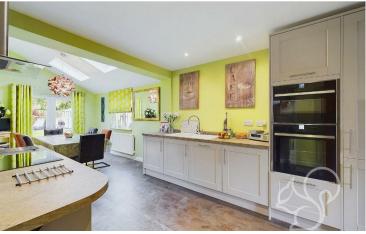

The heart of the house is the kitchen-diner, which is bright and airy, filled with natural light that enhances the open feel of the space. It is equipped with modern appliances and offers generous counter space, making it ideal for cooking and casual dining. This area is perfect for both everyday meals and hosting larger gatherings.