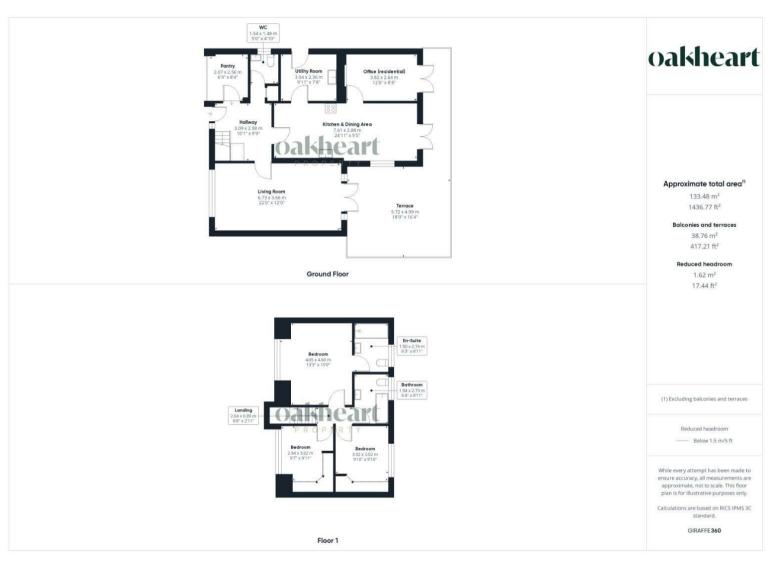

Upon entering, you will find a thoughtfully designed interior that features three well-appointed bedrooms, each providing ample space and storage. Additionally, a versatile office space can easily be

transformed into a fourth bedroom, playroom, or cozy snug, catering to a variety of lifestyle needs. The spacious living areas are perfect for family gatherings and entertaining guests, creating a warm and inviting atmosphere throughout the home.