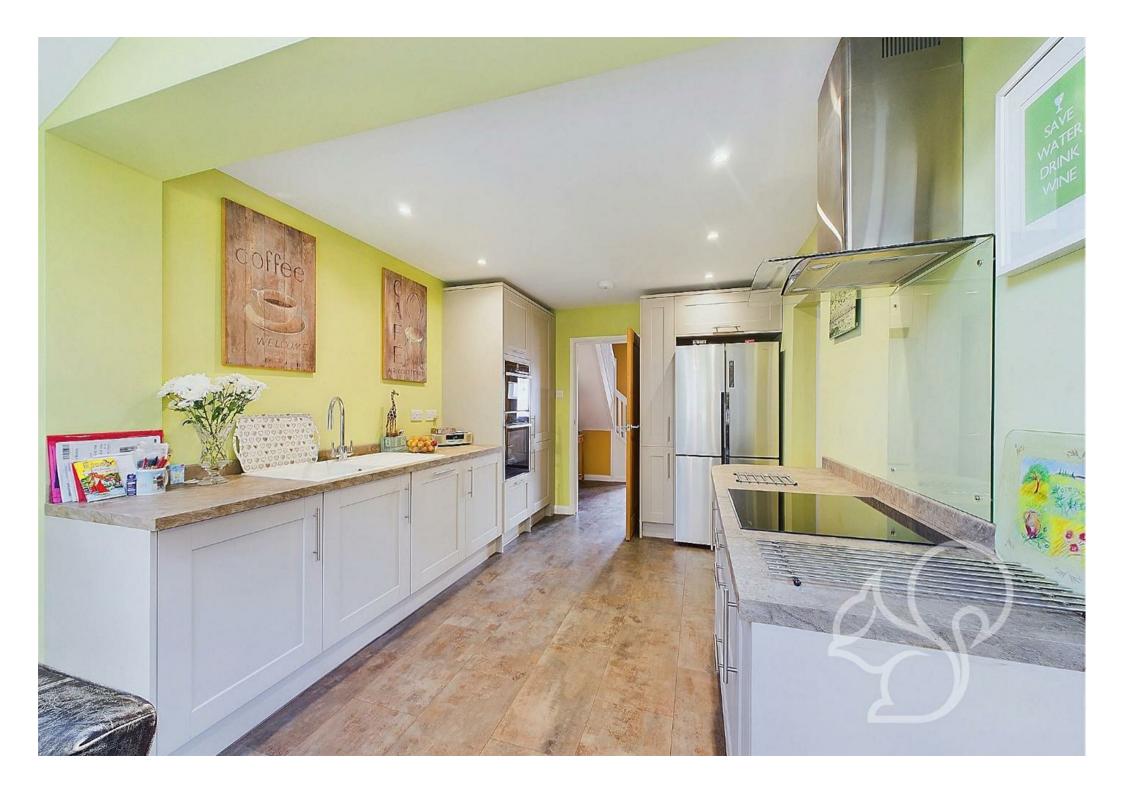

The heart of the house is the kitchen-diner, which is bright and airy, filled with natural light that enhances the open feel of the space. It is equipped with modern appliances and offers generous counter space, making it ideal for cooking and casual dining. This area is perfect for both everyday meals and hosting larger gatherings.