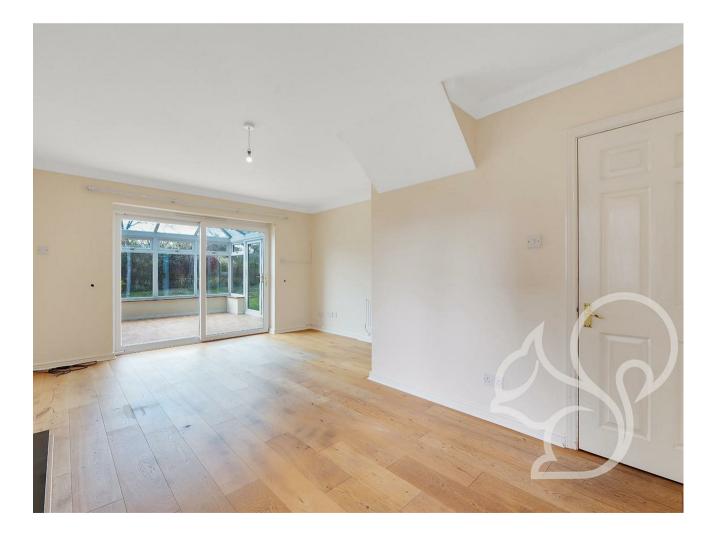

The property features a spacious and welcoming entrance hall leading to a bright and airy living room, perfect for entertaining guests or relaxing with family. The separate dining room is ideal for more formal occasions, with ample space for a large dining table and chairs. The contemporary kitchen features space for appliances and offers plenty of storage and worktop space. A separate utility room provides additional storage and laundry facilities whilst there is also a study and garden room which further enhances the downstairs living accommodation.