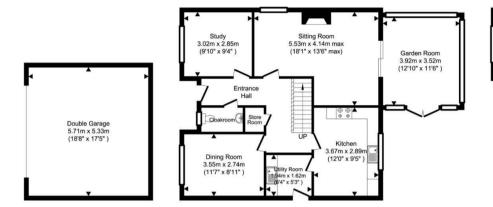

The property features a spacious and welcoming entrance hall leading to a bright and airy living room, perfect for entertaining guests or relaxing with family. The separate dining room is ideal for more formal occasions, with ample space for a large dining table and chairs. The contemporary kitchen features space for appliances and offers plenty of storage and worktop space. A separate utility room provides additional storage and laundry facilities whilst there is also a study and garden room which further enhances the downstairs living accommodation.

Offered unfurnished and available for September occupation. Call the Oakheart lettings team for further information.

First Floor

Approximate Floor Area

715.90 sq. ft.

(66.51 sq. m)

Garage Approximate Floor Area 327.54 sq. ft. (30.43 sq. m) Ground Floor Approximate Floor Area 738.51 sq. ft. (68.61 sq. m)

TOTAL APPROX. FLOOR AREA 165.55 SQ.M. (1781.96 SQ.FT.) Produced by www.chevronphotography.co.uk © 2018 Local Authority: CBC

Tenure:

Council Tax Band: F