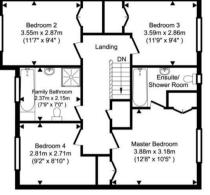

The property boasts four generously proportioned bedrooms, one of which benefits from an ensuite. Each bedroom is decorated in neutral colours and also features plenty of space for additional bedroom furniture. The main family bathroom is spacious and well-appointed, with a modern suite, fixtures and fittings.

Offered unfurnished and available for September occupation. Call the Oakheart lettings team for further information.

First Floor

Approximate Floor Area

715.90 sq. ft.

(66.51 sq. m)

Garage Approximate Floor Area 327.54 sq. ft. (30.43 sq. m) Ground Floor Approximate Floor Area 738.51 sq. ft. (68.61 sq. m)

TOTAL APPROX. FLOOR AREA 165.55 SQ.M. (1781.96 SQ.FT.) Produced by www.chevronphotography.co.uk © 2018 Local Authority: CBC

Tenure:

Council Tax Band: F