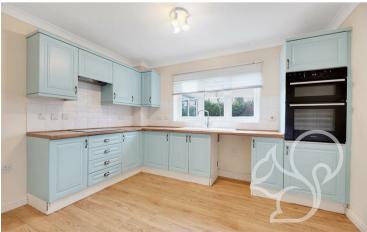

The property features a spacious and welcoming entrance hall leading to a bright and airy living room, perfect for entertaining guests or relaxing with family. The separate dining room is ideal for more formal occasions, with ample space for a large dining table and chairs. The contemporary kitchen features space for appliances and offers plenty of storage and worktop space. A separate utility room provides additional storage and laundry facilities whilst there is also a study and garden room which further enhances the downstairs living accommodation.