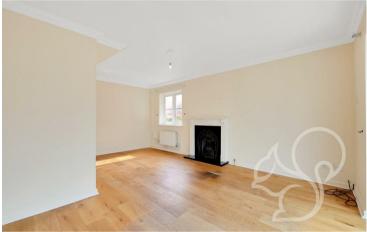

The property features a spacious and welcoming entrance hall leading to a bright and airy living room, perfect for entertaining guests or relaxing with family. The separate dining room is ideal for more formal occasions, with ample space for a large dining table and chairs. The contemporary kitchen features space for appliances and offers plenty of storage and worktop space. A separate utility room provides additional storage and laundry facilities whilst there is also a study and garden room which further enhances the downstairs living accommodation.